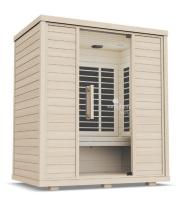

or/Roof/Hardware/Bench:

356mm W x 1,296mm D x 1,702mm H

Front/Back Wall:

204mm W x 1,550mm D x 1,905mm H

Left/Right Wall:

204mm W x 1,245mm D x 1,905mm H



sunlighten.com

# See our sunlighten saunas in your own space.

Scan the corresponding QR code to experience our Sauna Visualizer on your mobile phone.

# STEP 1

Open camera on your mobile device.\*

\*Technical requirements: iOS Version 11 and later or Android 8 and later.

# STEP 2

Scan any QR code below to visualize our saunas in your environment.

### STEP 3

Follow the prompt to engage, then position the sauna around your home.

For best results, make sure to be in well lit room. When positioning sauna, make sure to be touching sauna model.



Further Closer

# **Amplify III** Full Spectrum Sauna

EUCALYPTUS





BASSWOOD