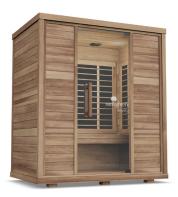

CARTONS**

Floor/Roof/Hardware/Bench:

356mm W x 1,296mm D x 1,702mm H

Front/Back Wall:

204mm W x 1,550mm D x 1,905mm H

Left/Right Wall:

204mm W x 1,245mm D x 1,905mm H



sunlighten.com

# See our sunlighten saunas in your own space.

Scan the corresponding QR code to experience our Sauna Visualizer on your mobile phone.

# STEP 1

Open camera on your mobile device.\*

\*Technical requirements: iOS Version 11 and later or Android 8 and later.

# STEP 2

Scan any QR code below to visualize our saunas in your environment.

### STEP 3

Follow the prompt to engage, then position the sauna around your home.

For best results, make sure to be in well lit room. When positioning sauna, make sure to be touching sauna model.



Further Closer

# **Amplify III** Full Spectrum Sauna

EUCALYPTUS





BASSWOOD