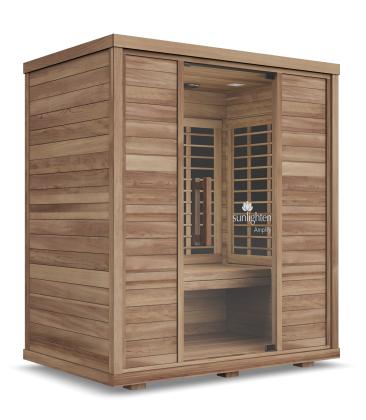

# **Amplify III** Full Spectrum Sauna

EUCALYPTUS

BASSWOOD

#### **FEATURES**

- 5 Sunlighten patented SoloCarbon infrared light therapy heaters
- 2 full spectrum high intensity heaters
- Ultra low EMF and environmentally safe
- Chromotherapy: healing with lights and colors
- Patented magnetic locking system makes assembly a snap
- Beautiful craftsmanship and solid wood construction
- Deep benches and a taller height for ultimate relaxation