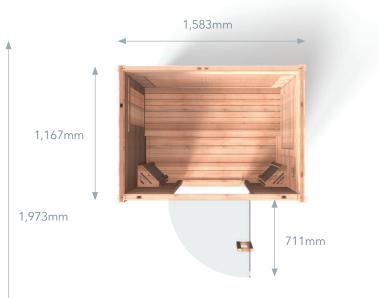

# **ASSEMBLED**

Exterior: 1,583mm W x 1,167mm D x 1,973mm H\*

\*51mm feet included

Need 203mm between sauna and wall and 305mm above

Interior: 1,442mm W x 1,014mm D x 1,785mm H Bench: 1,438mm W x 514mm D x 496mm H