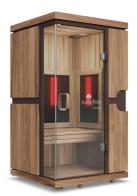

## mPulse Smart Sauna Aspire

### Connected & Customizable Red/Near, Mid & Far IR Sauna