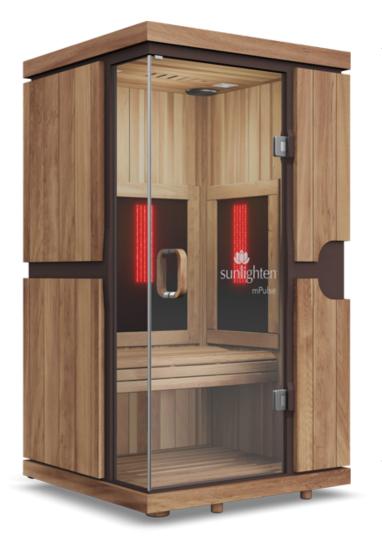

## mPulse<sup>®</sup> Smart Sauna Aspire

#### **FEATURES**

- 1-person capacity
- Red light/near infrared LED light panels •
- Mid and far SoloCarbon<sup>®</sup> infrared heaters, proven 99% effective
- 7 wellness programs at your fingertips
- Android-powered 256.5mm tablet with smart features
- Sunlighten mobile app to support your sauna lifestyle and wellness goals
- Chromotherapy: healing with lights and colors
- Available in Basswood, Eucalyptus & Euca/Cedar (Eucalyptus Exterior / Cedar Interior)