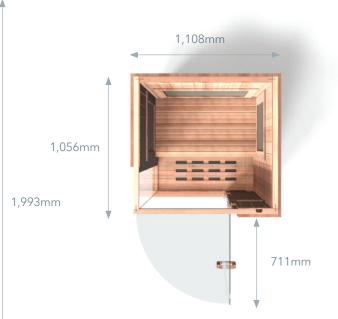

#### PANELS

**Roof panel:** 1,108mm W x 1,056mm D x 68mm T Floor panel: 1,108mm W x 1,056mm D x 68mm T Front wall (including glass): 1,080mm W x 1,831mm H x 71mm T

Glass door: 771mm W x 1,745mm H x 8mm T Back wall: 1,052mm W x 1,831mm H x 71mm T **Right wall:** 1,028mm W x 1,831mm H x 71mm T Left wall (including glass): 993mm W x 1,831mm H x 71mm T

Side glass: 285mm W x 1,773mm H x 8mm T Bench: 960mm W x 555mm D x 150mm T

#### ASSEMBLED

Exterior: 1,108mm W x 1,056mm D x 1,993mm H\* \*51mm feet included

Need 203mm between sauna and wall and 305mm above Interior: 962mm W x 912mm D x 1.813mm H **Bench:** 961mm W x 550mm D x 514mm H

#### Floor/Roof/Hardware/Bench:

1,170mm W x 330mm D x 1,230mm H Walls: 1,190mm W x 420mm D x 1,950mm H