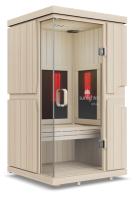

## mPulse<sup>®</sup> Smart Sauna Aspire

#### **FEATURES**

- 1-person capacity
- Red light/near infrared LED light panels •
- Mid and far SoloCarbon<sup>®</sup> infrared heaters, proven 99% effective
- 7 wellness programs at your fingertips
- Android-powered 256.5mm tablet with smart features
- Sunlighten mobile app to support your sauna lifestyle and wellness goals
- Chromotherapy: healing with lights and colors
- Available in Basswood, Eucalyptus & Euca/Cedar (Eucalyptus Exterior / Cedar Interior)