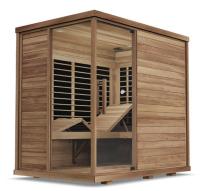

feet included

Need 203mm between sauna and wall and 305mm above

Interior: 1,900mm W x 1,271mm D x 1,785mm H Bench: 1,895mm W x 514mm D x 496mm H

Heaters: 10 Weight: Bass: 343 kg; Euca: 382 kg

#### Available in:



Basswood Eucalyptus

#### ELECTRICAL

Electrical: 230V 2300W 9.98A Dedicated NS-17 outlet required 3m cord exits from bottom left of back panel (when facing sauna) Outlet specifications:



**()**. **C** (E



### CARTONS

Floor/Roof/Hardware/Bench: 305mm W x 1,524mm D x 2,109mm H Front/Back Wall:

229mm W x 1,931mm D x 2,083mm H

**Left/Right Wall:** 204mm W x 1,499mm D x 1,905mm H



# See our sunlighten saunas in your own space.

Scan the corresponding QR code to experience our Sauna Visualizer on your mobile phone.



## Signature® IV Far Infrared Sauna

### EUCALYPTUS





BASSWOOD





sunlighten.com