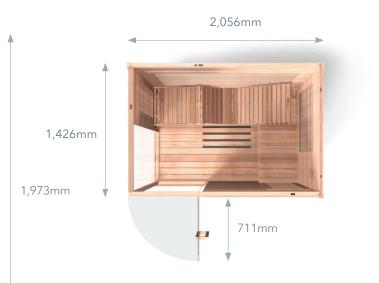

#### ASSEMBLED

Exterior: 2,056mm W x 1,426mm D x 1,973mm H\* \*51mm feet included

Need 203mm between sauna and wall and 305mm above

Interior: 1,900mm W x 1,271mm D x 1,785mm H Bench: 1,895mm W x 514mm D x 496mm H