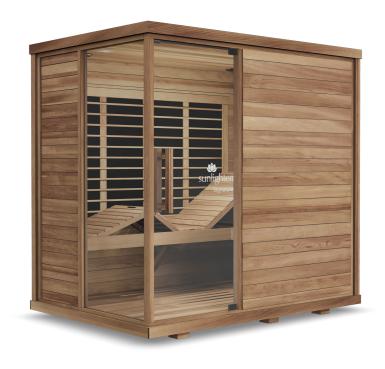

# Signature<sup>®</sup> IV

#### FEATURES

- 10 Sunlighten patented SoloCarbon infrared light therapy heaters
- Ultra low EMF and environmentally safe
- Programmable timer & continuous use options for convenience
- Chromotherapy: healing with lights and colors
- Patented magnetic locking system makes assembly a snap
- Beautiful craftsmanship and solid wood construction
- Deep benches and a taller height for ultimate relaxation

## Signature® IV Far Infrared Sauna