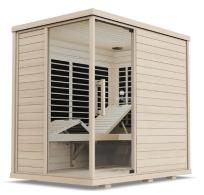

# Signature<sup>®</sup> IV

#### FEATURES

- 10 Sunlighten patented SoloCarbon infrared light therapy heaters
- Ultra low EMF and environmentally safe
- Programmable timer & continuous use options for convenience
- Chromotherapy: healing with lights and colors
- Patented magnetic locking system makes assembly a snap
- Beautiful craftsmanship and solid wood construction
- Deep benches and a taller height for ultimate relaxation

#### ASSEMBLED

Exterior: 2,056mm W x 1,426mm D x 1,973mm H\* \*51mm feet included

Need 203mm between sauna and wall and 305mm above

Interior: 1,900mm W x 1,271mm D x 1,785mm H Bench: 1,895mm W x 514mm D x 496mm H