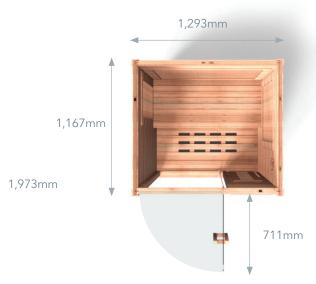

#### ASSEMBLED

Exterior: 1,293mm W x 1,167mm D x 1,973mm H\*

\*51mm feet included

Need 203mm between sauna and wall and 305mm above Interior: 1.152mm W x 1.014mm D x 1.785mm H

Bench: 1,148mm W x 514mm D x 496 mm H