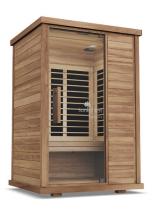

#### **FEATURES**

- 9 Sunlighten patented SoloCarbon infrared light therapy heaters
- Ultra low EMF and environmentally safe
- Programmable timer & continuous use options for convenience
- Chromotherapy: healing with lights and colors
- Patented magnetic locking system makes assembly a snap
- Beautiful craftsmanship and solid wood construction
- Deep benches and a taller height for ultimate relaxation

Heaters: 9

Weight: Bass: 220 kg; Euca: 258 kg

Available in:

Basswood Eucalyptus

## Signature® II Far Infrared Sauna

EUCALYPTUS

BASSWOOD