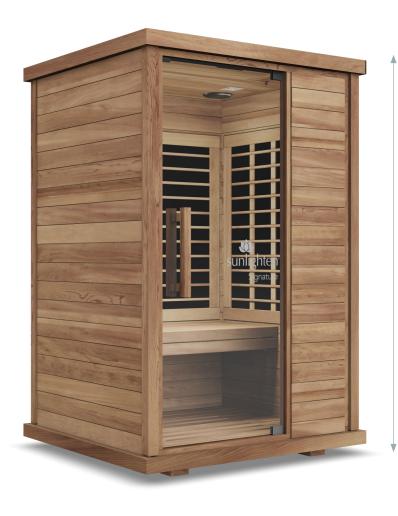

#### **FEATURES**

- 9 Sunlighten patented SoloCarbon infrared light therapy heaters
- Ultra low EMF and environmentally safe
- Programmable timer & continuous use options for convenience
- Chromotherapy: healing with lights and colors
- Patented magnetic locking system makes assembly a snap
- Beautiful craftsmanship and solid wood construction
- Deep benches and a taller height for ultimate relaxation

#### ASSEMBLED

Exterior: 1,293mm W x 1,167mm D x 1,973mm H\*

\*51mm feet included

Need 203mm between sauna and wall and 305mm above Interior: 1.152mm W x 1.014mm D x 1.785mm H

Bench: 1,148mm W x 514mm D x 496 mm H

## Signature® II Far Infrared Sauna

EUCALYPTUS

BASSWOOD