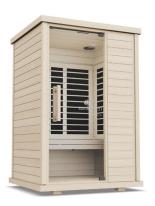

#### **FEATURES**

- 9 Sunlighten patented SoloCarbon infrared light therapy heaters
- Ultra low EMF and environmentally safe
- Programmable timer & continuous use options for convenience
- Chromotherapy: healing with lights and colors
- Patented magnetic locking system makes assembly a snap
- Beautiful craftsmanship and solid wood construction
- Deep benches and a taller height for ultimate relaxation

Heaters: 9

Weight: Bass: 220 kg; Euca: 258 kg

Available in:

Basswood Eucalyptus

## Signature® II Far Infrared Sauna

EUCALYPTUS

BASSWOOD