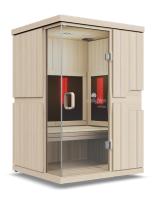

# mPulse® Smart Sauna Believe

### **FEATURES**

- 2-person capacity
- Red light/near infrared LED light panels
- Mid and far SoloCarbon® infrared heaters, proven 99% effective
- 7 wellness programs at your fingertips
- Android-powered tablet with smart features
- Sunlighten mobile app to support your sauna lifestyle and wellness goals
- Chromotherapy: healing with lights and colors
- Available in Basswood, Eucalyptus & Euca/Cedar (Eucalyptus Exterior / Cedar Interior - limited availability)

### mPulse Smart Sauna Believe

## Connected & Customizable Red/Near, Mid & Far IR Sauna

EUCALYPTUS

BASSWOOD