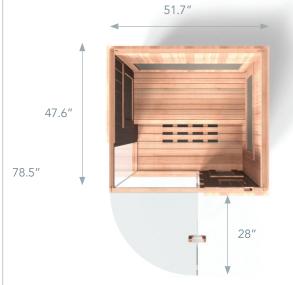

### **PANELS**

**Roof panel:** 51.7" W x 47.6" D x 2.7" T Floor panel: 51.7" W x 47.6" D x 2.7" T

Front wall (including glass):  $50.6" \text{ W} \times 72.1" \text{ H} \times 2.8" \text{ T}$ 

**Glass door:** 28" W x 68.7" H x .3" T Back wall: 49.4" W x 72.1"H x 2.8" T **Right wall:** 46.5" W x 72.1" H x 2.8" T

Left wall (including glass): 45.1" W x 72.1" H x 2.8" T

**Side glass:** 13.5" W x 69.8" H x .3" T **Bench:** 45.9" W x 21.9" D x 5.9" T

### **ASSEMBLED**

**Exterior:** 51.7" W x 47.6" D x 78.5" H - 2" feet included Need 8" between sauna and wall and 12" above sauna

Interior: 45.9" W x 41.6" D x 71.5" H Bench: 45.9" W x 21.7" D x 20.2" H