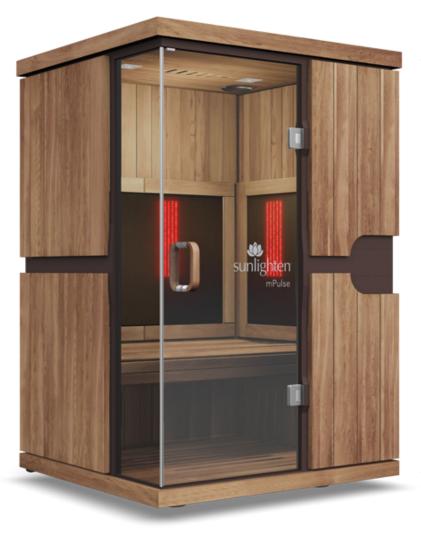

# mPulse® Smart Sauna Believe

### **FEATURES**

- 2-person capacity
- Red light/near infrared LED light panels
- Mid and far SoloCarbon® infrared heaters, proven 99% effective
- 7 wellness programs at your fingertips
- Android-powered tablet with smart features
- Sunlighten mobile app to support your sauna lifestyle and wellness goals
- Chromotherapy: healing with lights and colors
- Available in Basswood, Eucalyptus & Euca/Cedar (Eucalyptus Exterior / Cedar Interior - limited availability)

**Heaters:** 6 FIR, 5 MIR, 4 NIR/Red LED Light Panels Weight: Basswood: 494 lbs.; Eucalyptus: 551 lbs.;

Eucalyptus/Cedar: 538 lbs.

Available in:

Eucalyptus/Cedar (limited availability)

## Connected & Customizable Red/Near, Mid & Far IR Sauna

EUCALYPTUS

BASSWOOD