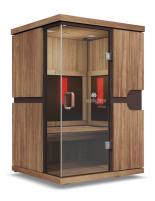

# mPulse® Smart Sauna Believe

### **FEATURES**

- 2-person capacity
- Red light/near infrared LED light panels
- Mid and far SoloCarbon® infrared heaters, proven 99% effective
- 7 wellness programs at your fingertips
- Android-powered tablet with smart features
- Sunlighten mobile app to support your sauna lifestyle and wellness goals
- Chromotherapy: healing with lights and colors
- Available in Basswood, Eucalyptus & Euca/Cedar (Eucalyptus Exterior / Cedar Interior - limited availability)

### mPulse Smart Sauna Believe

## Connected & Customizable Red/Near, Mid & Far IR Sauna

EUCALYPTUS

BASSWOOD