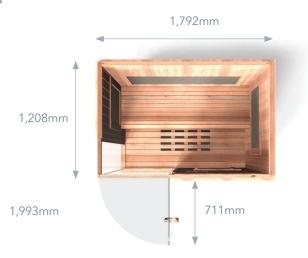

#### PANELS

**Roof panel:** 1,792mm W x 1,208mm D x 68mm T **Floor panel:** 1,792mm W x 1,208mm D x 68mm T **Front wall (including glass):** 1,762mm W x 1,831mm H x 71mm T

Glass door: 711mm W x 1,745mm H x 8mm T Back wall: 1,735mm W x 1,831mm H x 71mm T Right wall: 1,179mm W x 1,831mm H x 71mm T Left wall (including glass): 1,145mm W x 1,831mm H x 71mm T

**Side glass:** 342mm W x 1,773mm H x 8mm T **Bench:** 1,647mm W x 555mm D x 150mm T

#### ASSEMBLED

Exterior: 1,792mm W x 1,208mm D x 1,993mm H\* \*51mm feet included

Need 203mm between sauna and wall and 305mm above Interior: 1,648mm W x 1,065mm D x 1,813mm H Bench: 1,646mm W x 550mm D x 514mm H