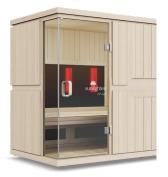

## mPulse<sup>®</sup> Smart Sauna Conquer

#### **FEATURES**

- 3-person capacity
- Red light/near infrared LED light panels
- Mid and far SoloCarbon<sup>®</sup> infrared heaters, proven 99% effective
- 7 wellness programs at your fingertips
- Android-powered 256.5mm tablet with smart features
- Sunlighten mobile app to support your sauna lifestyle and wellness goals
- Chromotherapy: healing with lights and colors
- Available in Basswood, Eucalyptus & Euca/Cedar (Eucalyptus Exterior / Cedar Interior)

## mPulse Smart Sauna Conquer

## Connected & Customizable Red/Near, Mid & Far IR Sauna