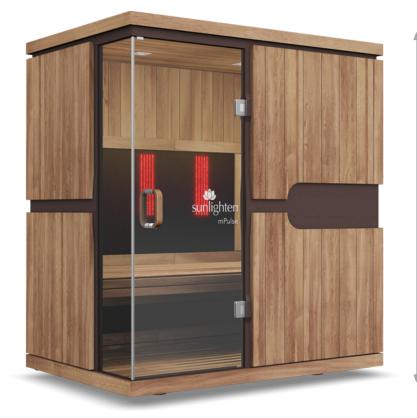

## mPulse<sup>®</sup> Smart Sauna Conquer

#### **FEATURES**

- 3-person capacity
- Red light/near infrared LED light panels
- Mid and far SoloCarbon<sup>®</sup> infrared heaters, proven 99% effective
- 7 wellness programs at your fingertips
- Android-powered 256.5mm tablet with smart features
- Sunlighten mobile app to support your sauna lifestyle and wellness goals
- Chromotherapy: healing with lights and colors
- Available in Basswood, Eucalyptus & Euca/Cedar (Eucalyptus Exterior / Cedar Interior)