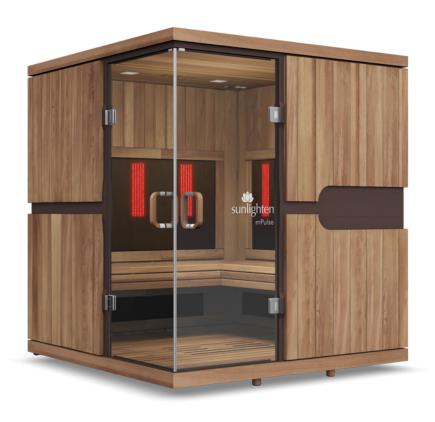

# mPulse® Smart Sauna Discover

#### **FEATURES**

- 4-person capacity
- Red light/near infrared LED light panels
- Mid and far SoloCarbon® infrared heaters, proven 99% effective
- 7 wellness programs at your fingertips
- Android-powered 256.5mm tablet with smart features
- Sunlighten mobile app to support your sauna lifestyle and wellness goals

ELECTRICAL/WI-FI

Electrical: 230V 4200W 18.04A

RoHS C (E & D)

Requires hard-wired dedicated outlet

3m cord exits from back left of floor (when facing

Wi-Fi: Dual-band Wi-Fi 2.4GHz & 5GHz Required

- Chromotherapy: healing with lights and colors
- Available in Basswood, Eucalyptus & Euca/Cedar (Eucalyptus Exterior / Cedar Interior)