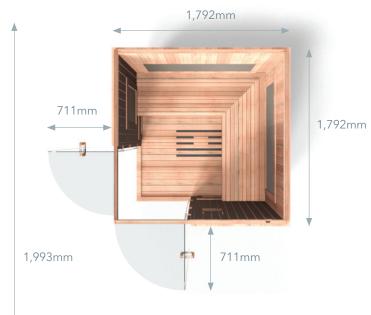

#### **PANELS**

**Roof panel:** 1,792mm W x 1,792mm D x 68mm T Floor panel: 1,792mm W x 1,792mm D x 68mm T Front wall (including glass): 1,762mm W x 1,831mm H

Glass door: 711mm W x 1,745mm H x 8mm T Back wall: 1,735mm W x 1,831mm H x 71mm T **Right wall:** 1,763mm W x 1,831mm H x 71mm T Left wall (including glass): 1,728mm W x 1,831mm H x 71mm T

Side glass door: 711mm W x 1,745mm H x 8mm T Bench 1: 1,650mm W x 555mm D x 150mm T Bench 2: 1,640mm W x 555mm D x 150mm T

### ASSEMBLED

Exterior: 1,792mm W x 1,792mm D x 1,993mm H\*

\*51mm feet included

Need 203mm between sauna and wall and 305mm above

**Interior:** 1,648mm W x 1,646mm D x 1,813mm H Bench: 1,646mm W x 550mm D x 514mm H Heaters: 12 FIR, 11 MIR, 7 NIR/Red LED Light Panels Weight: Basswood: 394 kg; Eucalyptus: 439 kg;