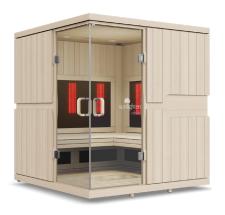

# mPulse® Smart Sauna Discover

#### **FEATURES**

- 4-person capacity
- Red light/near infrared LED light panels
- Mid and far SoloCarbon® infrared heaters, proven 99% effective
- 7 wellness programs at your fingertips
- Android-powered 256.5mm tablet with smart features
- Sunlighten mobile app to support your sauna lifestyle and wellness goals

#### **PANELS**

**Roof panel:** 1,792mm W x 1,792mm D x 68mm T Floor panel: 1,792mm W x 1,792mm D x 68mm T Front wall (including glass): 1,762mm W x 1,831mm H

Glass door: 711mm W x 1,745mm H x 8mm T Back wall: 1,735mm W x 1,831mm H x 71mm T **Right wall:** 1,763mm W x 1,831mm H x 71mm T Left wall (including glass): 1,728mm W x 1,831mm H x 71mm T

### ASSEMBLED

Exterior: 1,792mm W x 1,792mm D x 1,993mm H\*

\*51mm feet included

Need 203mm between sauna and wall and 305mm above

**Interior:** 1,648mm W x 1,646mm D x 1,813mm H Bench: 1,646mm W x 550mm D x 514mm H Heaters: 12 FIR, 11 MIR, 7 NIR/Red LED Light Panels Weight: Basswood: 394 kg; Eucalyptus: 439 kg;

## Connected & Customizable Red/Near, Mid & Far IR Sauna

EUCALYPTUS

BASSWOOD