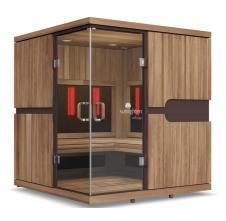

# mPulse® Smart Sauna Discover

#### **FEATURES**

- 4-person capacity
- Red light/near infrared LED light panels
- Mid and far SoloCarbon® infrared heaters, proven 99% effective
- 7 wellness programs at your fingertips
- Android-powered 256.5mm tablet with smart features
- Sunlighten mobile app to support your sauna lifestyle and wellness goals

#### **PANELS**

**Roof panel:** 1,792mm W x 1,792mm D x 68mm T Floor panel: 1,792mm W x 1,792mm D x 68mm T Front wall (including glass): 1,762mm W x 1,831mm H

Glass door: 711mm W x 1,745mm H x 8mm T Back wall: 1,735mm W x 1,831mm H x 71mm T **Right wall:** 1,763mm W x 1,831mm H x 71mm T Left wall (including glass): 1,728mm W x 1,831mm H x 71mm T

### ASSEMBLED

Exterior: 1,792mm W x 1,792mm D x 1,993mm H\*

\*51mm feet included

Need 203mm between sauna and wall and 305mm above

**Interior:** 1,648mm W x 1,646mm D x 1,813mm H Bench: 1,646mm W x 550mm D x 514mm H Heaters: 12 FIR, 11 MIR, 7 NIR/Red LED Light Panels Weight: Basswood: 394 kg; Eucalyptus: 439 kg;

## Connected & Customizable Red/Near, Mid & Far IR Sauna

EUCALYPTUS

BASSWOOD