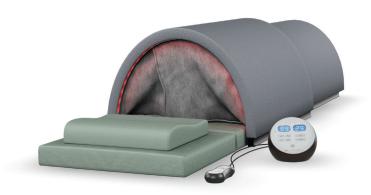

#### **FEATURES**

- SoloCarbon clinically-tested heaters
- Ultra low EMF and environmentally safe
- Modern Bamboo Carbon exterior
- Zone-based digital heater controls
- Double-dome, light weight design
- Exclusive SoloPad & pillow included
- Built-in Chromotherapy: healing with lights and colors

Outlet specifications:

For a healthier, happier you, surround your body with the proven effects of SoloCarbon far infrared heat - the only infrared heater proven to lower blood pressure, increase core body temperature, and aid in weight loss. Find solace with this personal, portable, affordable, and highly effective far infrared sauna.

## Solo® System Portable Infrared Sauna