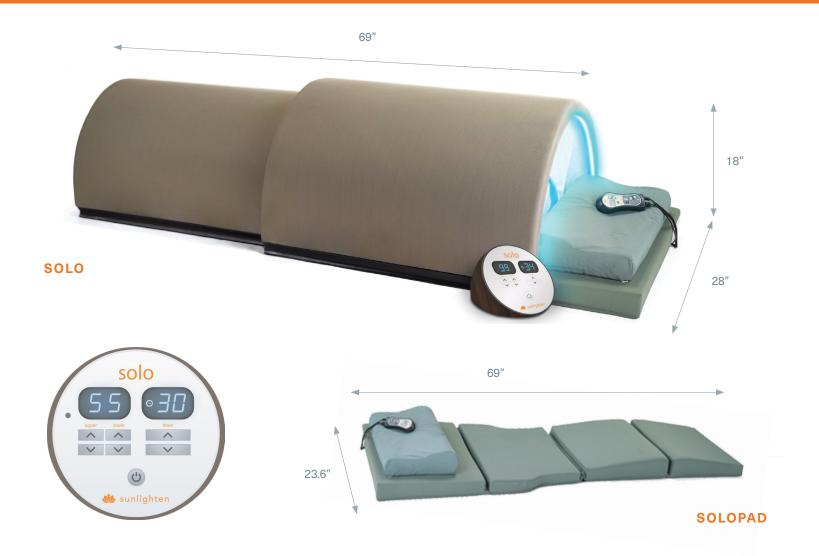

#### **FEATURES**

- SoloCarbon clinically-tested heaters
- Ultra low EMF and environmentally safe
- Modern Bamboo Carbon exterior
- Zone-based digital heater controls
- Double-dome, light weight design
- Exclusive SoloPad & pillow included
- Built-in Chromotherapy: healing with lights and colors

#### **ELECTRICAL**

**Exterior:** 69" x 28" x 18" Weight: 46 lbs.

Heaters: 5

SoloPad®

**Exterior:** 69" x 23.6" x 4"

Weight: 13 lbs. Heaters: 4

Solo Electrical: 120V 1260W 10.5A SoloPad Electrical: 120V 300W 2.5A

Outlet specifications:

For a healthier, happier you, surround your body with the proven effects of SoloCarbon far infrared heat - the only infrared heater proven to lower blood pressure, increase core body temperature, and aid in weight loss. Find solace with this personal, portable, affordable, and highly effective far infrared sauna.

## Solo® System Portable Infrared Sauna