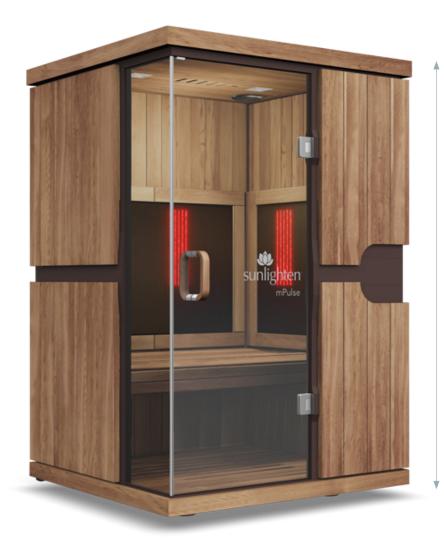

## mPulse<sup>®</sup> Smart Sauna Believe

### **FEATURES**

- 2-person capacity
- Red light/near infrared LED light panels
- Mid and far SoloCarbon<sup>®</sup> infrared heaters, proven 99% effective
- 7 wellness programs at your fingertips
- Android-powered 256.5mm tablet with smart features
- Sunlighten mobile app to support your sauna lifestyle and wellness goals
- Chromotherapy: healing with lights and colors
- Available in Basswood, Eucalyptus & Euca/Cedar (Eucalyptus Exterior / Cedar Interior)