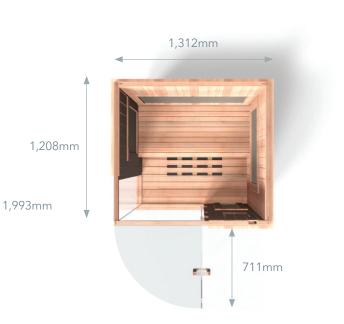

### PANELS

**Roof panel:** 1,312mm W x 1,208mm D x 68mm T **Floor panel:** 1,312mm W x 1,208mm D x 68mm T **Front wall (including glass):** 1,284mm W x 1,831mm H x 71mm T

Glass door: 711mm W x 1,745mm H x 8mm T Back wall: 1,256mm W x 1,831mm H x 71mm T Right wall: 1,180mm W x 1,831mm H x 71mm T Left wall (including glass): 1,145mm W x 1,831mm H x 71mm T

**Side glass:** 342mm W x 1,773mm H x 8mm T **Bench:** 1,165mm W x 555mm D x 150mm T

### ASSEMBLED

Exterior: 1,312mm W x 1,208mm D x 1,993mm H\* \*51mm feet included

Need 203mm between sauna and wall and 305mm above Interior: 1,170mm W x 1,065mm D x 1,813mm H Bench: 1,167mm W x 550mm D x 514mm H Heaters: 6 FIR, 5 MIR, 4 NIR/Red LED Light Panels Weight: Basswood: 252 kg; Eucalyptus: 279 kg; Eucalyptus/Cedar: 272 kg