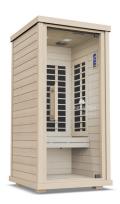

ase measure any doorway or hallway needed prior to purchase.



### **CARTONS**

Floor/Roof/Hardware/Bench:

356mm W x 1,093mm D x 1,118mm H

356mm W x 1,118mm D x 1,905mm H



# See our sunlighten saunas in your own space.

Scan the corresponding QR code to experience our Sauna Visualizer on your mobile phone.

### STEP 1

Open camera on your mobile device.\*

\*Technical requirements: iOS Version 11 and later or Android 8 and later.

### STEP 2

Scan any QR code below to visualize our saunas in your environment.

### STEP 3

Follow the prompt to engage, then position the sauna around your home.

For best results, make sure to be in well lit room. When positioning sauna, make sure to be touching sauna model.



Further Closer

## Signature® I Far Infrared Sauna

EUCALYPTUS





BASSWOOD