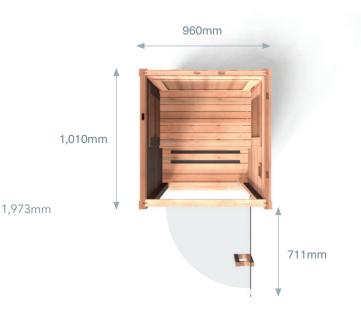

### ASSEMBLED

**Exterior:** 960mm W x 1,010mm D x 1,973mm H\*

\*51mm feet included

Need 203mm between sauna and wall and 305mm above

Interior: 819mm W x 854mm D x 1.785mm H Bench: 815mm W x 514mm D x 496mm H