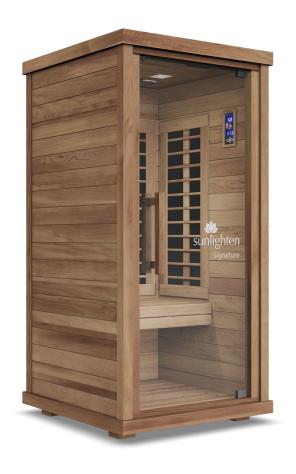

#### **FEATURES**

- 8 Sunlighten patented SoloCarbon infrared light therapy heaters
- Ultra low EMF and environmentally safe
- Programmable timer & continuous use options for convenience
- Chromotherapy: healing with lights and colors
- Patented magnetic locking system makes assembly as snap
- Beautiful craftsmanship and solid wood construction
- Deep benches and a taller height for ultimate relaxation

## Signature® I Far Infrared Sauna

EUCALYPTUS

BASSWOOD