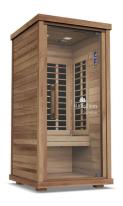

your home. Please measure any doorway or hallway needed prior to purchase.



### **CARTONS**

Floor/Roof/Hardware/Bench:

356mm W x 1,093mm D x 1,118mm H

356mm W x 1,118mm D x 1,905mm H



# See our sunlighten saunas in your own space.

Scan the corresponding QR code to experience our Sauna Visualizer on your mobile phone.

### STEP 1

Open camera on your mobile device.\*

\*Technical requirements: iOS Version 11 and later or Android 8 and later.

### STEP 2

Scan any QR code below to visualize our saunas in your environment.

### STEP 3

Follow the prompt to engage, then position the sauna around your home.

For best results, make sure to be in well lit room. When positioning sauna, make sure to be touching sauna model.



Further Closer

## Signature® I Far Infrared Sauna

EUCALYPTUS





BASSWOOD