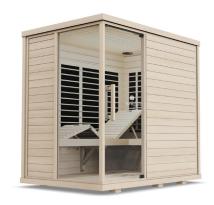

eeded prior to purchase.



#### **CARTONS**

Floor/Roof/Hardware/Bench: 12" W x 60" D x 83" H

Front/Back Wall: 9" W x 76" D x 82" H

Left/Right Wall: 8" W x 59" D x 75" H



# See our sunlighten saunas in your own space.

Scan the corresponding QR code to experience our Sauna Visualizer on your mobile phone.

### STEP 1

Open camera on your mobile device.\*

\*Technical requirements: iOS Version 11 and later or Android 8 and later.

### STEP 2

Scan any QR code below to visualize our saunas in your environment.

### STEP 3

Follow the prompt to engage, then position the sauna around your home.

For best results, make sure to be in well lit room. When positioning sauna, make sure to be touching sauna model.



Further Closer

## Signature® IV Far Infrared Sauna

EUCALYPTUS





BASSWOOD