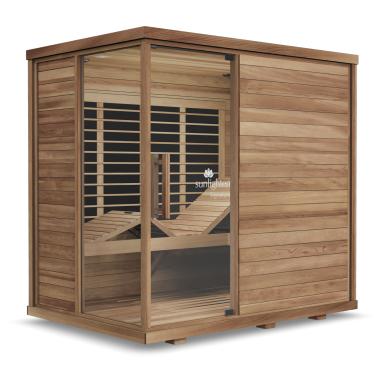

### **FEATURES**

- 10 Sunlighten patented SoloCarbon infrared light therapy heaters
- Ultra low EMF and environmentally safe
- Programmable timer & continuous use options for convenience
- Chromotherapy: healing with lights and colors
- Patented magnetic locking system makes assembly a snap
- Beautiful craftsmanship and solid wood construction
- Deep benches and a taller height for ultimate relaxation

### **ASSEMBLED**

Exterior: 80.9" W x 56.1"D x 77.7" H - 2" feet included Need 8" between sauna and wall and 12" above sauna

Interior: 74.8" W x 50" D x 70.3" H Bench: 74.6" W x 20.2" D x 19.5" H

Heaters: 10