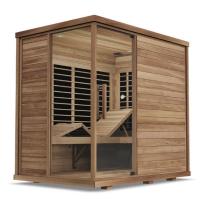

y or hallway needed prior to purchase.



#### **CARTONS**

Floor/Roof/Hardware/Bench: 12" W x 60" D x 83" H

Front/Back Wall: 9" W x 76" D x 82" H

Left/Right Wall: 8" W x 59" D x 75" H



# See our sunlighten saunas in your own space.

Scan the corresponding QR code to experience our Sauna Visualizer on your mobile phone.

### STEP 1

Open camera on your mobile device.\*

\*Technical requirements: iOS Version 11 and later or Android 8 and later.

### STEP 2

Scan any QR code below to visualize our saunas in your environment.

### STEP 3

Follow the prompt to engage, then position the sauna around your home.

For best results, make sure to be in well lit room. When positioning sauna, make sure to be touching sauna model.



Further Closer

## Signature® IV Far Infrared Sauna

EUCALYPTUS





BASSWOOD