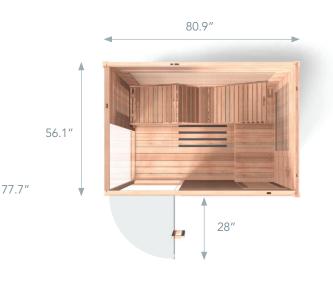

### **ASSEMBLED**

Exterior: 80.9" W x 56.1"D x 77.7" H - 2" feet included Need 8" between sauna and wall and 12" above sauna

Interior: 74.8" W x 50" D x 70.3" H Bench: 74.6" W x 20.2" D x 19.5" H

Heaters: 10