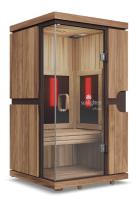

## mPulse Smart Sauna Aspire

Connected & Customizable Red/Near, Mid & Far IR Sauna

EUCALYPTUS

BASSWOOD