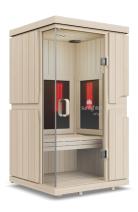

## mPulse® Smart Sauna Aspire

43.6" 41.6" 28" E 3

**FEATURES** 

78.5"

- 1-person capacity
- Red light/near infrared LED light panels
- Mid and far SoloCarbon® infrared heaters, proven 99% effective
- 7 wellness programs at your fingertips
- Android-powered tablet with smart features
- Sunlighten mobile app to support your sauna lifestyle and wellness goals
- Chromotherapy: healing with lights and colors
- Available in Basswood and Eucalyptus

## mPulse Smart Sauna Aspire

Connected & Customizable Red/Near, Mid & Far IR Sauna

EUCALYPTUS

BASSWOOD