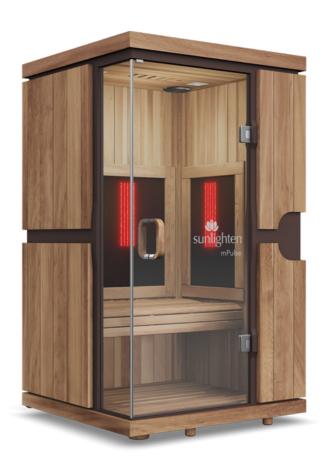

## mPulse® Smart Sauna Aspire

43.6" 41.6" 28" E 3

**FEATURES** 

78.5"

- 1-person capacity
- Red light/near infrared LED light panels
- Mid and far SoloCarbon® infrared heaters, proven 99% effective
- 7 wellness programs at your fingertips
- Android-powered tablet with smart features
- Sunlighten mobile app to support your sauna lifestyle and wellness goals
- Chromotherapy: healing with lights and colors
- Available in Basswood and Eucalyptus

### **ASSEMBLED**

Exterior: 43.6" W x 41.6" D x 78.5" H - 2" feet included Need 8" between sauna and wall and 12" above sauna

Interior: 37.8" W x 35.6" D x 71.5" H Bench: 37.8" W x 21.7" D x 20.2" H

Heaters: 5 FIR, 4 MIR, 3 NIR/Red LED Light Panels Weight: Basswood: 432 lbs.; Eucalyptus: 463 lbs.;