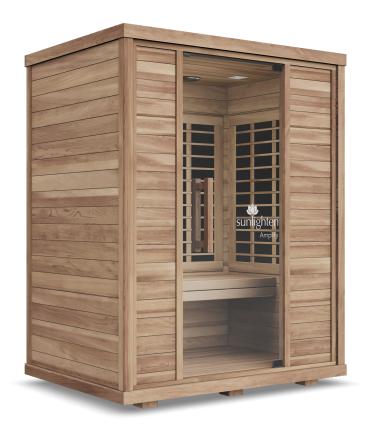

# Amplify II

### SoloCarbon<sup>®</sup> Infrared Technology

#### **FEATURES**

- 4 Sunlighten patented SoloCarbon infrared light therapy heaters
- 2 full spectrum high intensity heaters
- Ultra low EMF and environmentally safe
- Chromotherapy: healing with lights and colors
- Patented magnetic locking system makes assembly a snap
- Beautiful craftsmanship and solid wood construction
- Deep benches and a taller height for ultimate relaxation