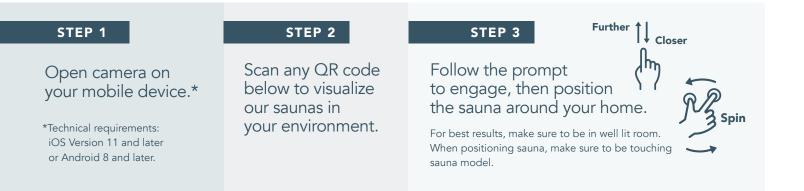

## See our sunlighten saunas in your own space.

Scan the corresponding QR code to experience our Sauna Visualizer on your mobile phone.