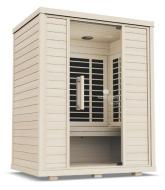

1mm feet included

Need 203mm between sauna and wall and 305mm above Interior: 1,152mm W x 1,014mm D x 1,785mm H  $\,$ 

**Bench:** 1,148mm W x 514mm D x 496mm H **Heaters:** 4 IR, 2 FS

\*Amplify models do not have a floor heater. Weight: Bass: 228 kg; Euca: 267 kg Available in:

#### Available in:

Basswood Eucalyptus

#### CARTONS

Floor/Roof/Hardware/Bench: 331mm W x 1,296mm D x 1,423mm H Walls: 356mm W x 1,296mm D x 1,931mm H

#### Electrical: 230V 2100W 8.78A

ELECTRICAL

3m cord exits from back left of roof (when facing sauna) Outlet specifications:



#### (D), **C** (E



## See our sunlighten saunas in your own space.

Scan the corresponding QR code to experience our Sauna Visualizer on your mobile phone.



### Amplify II Full Spectrum Sauna

#### EUCALYPTUS





#### BASSWOOD