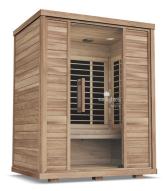

D x 1,973mm H\* \*51mm feet included

Need 203mm between sauna and wall and 305mm above Interior: 1,152mm W x 1,014mm D x 1,785mm H  $\,$ 

**Bench:** 1,148mm W x 514mm D x 496mm H **Heaters:** 4 IR, 2 FS

\*Amplify models do not have a floor heater. Weight: Bass: 228 kg; Euca: 267 kg Available in:

#### Available in:

Basswood Eucalyptus

#### CARTONS

Floor/Roof/Hardware/Bench: 331mm W x 1,296mm D x 1,423mm H Walls: 356mm W x 1,296mm D x 1,931mm H

#### Electrical: 230V 2100W 8.78A

ELECTRICAL

3m cord exits from back left of roof (when facing sauna) Outlet specifications:



#### (D), **C** (E



## See our sunlighten saunas in your own space.

Scan the corresponding QR code to experience our Sauna Visualizer on your mobile phone.



### Amplify II Full Spectrum Sauna

#### EUCALYPTUS





#### BASSWOOD