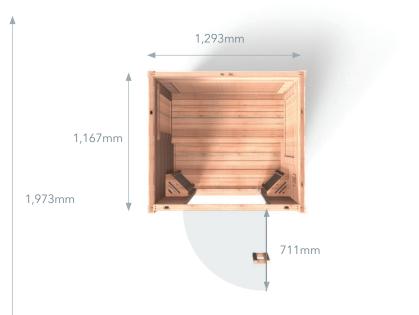

#### ASSEMBLED

Exterior: 1,293mm W x 1,167mm D x 1,973mm H\* \*51mm feet included

Need 203mm between sauna and wall and 305mm above Interior: 1,152mm W x 1,014mm D x 1,785mm H  $\,$ 

**Bench:** 1,148mm W x 514mm D x 496mm H **Heaters:** 4 IR, 2 FS