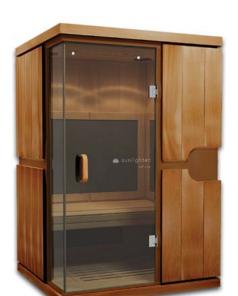

## **KEY FEATURES**

- Near, mid, and far SoloCarbon<sup>®</sup> infrared heaters, proven 99% effective
- Patented SoloCarbon<sup>®</sup> 3 in 1 infrared heating technology
- 10-inch Android powered touchscreen with smart features and 6 pre-set wellness programs
- Wi-fi compatibility, Bluetooth connectivity, USB and radio with high quality Blaupunkt speakers
- Exclusive Celliant infused heater covers to maximise infrared health benefits
- Chromotherapy to adjust body vibrations to frequencies that result in health and harmony
- Schedule Mode: program a session to be ready when you are
- Easy assembly using the Sunlighten patented Magne-seal<sup>™</sup> system
- Residential five-year warranty (12 months parts & labour, plus 4 yrs parts & service support)
- Optional Outdoor cover available

## PREMIUM TIMBER SELECTION

Our eco-friendly, 100% solid and non-toxic wood, is hand-selected and kiln-dried to add heat and moisture to keep the wood from cracking. We take pride in premium quality craftsmanship and robust construction to ensure we provide the highest quality and sustainable saunas on the market.