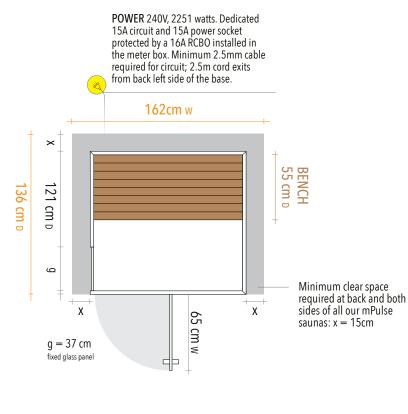

Minimum clear space required above sauna roof: 30cm.

PRE-INSTALLATION CHECKLIST

It is important to ensure there is enough space through the doors and pathways to the sauna's location in your space. Please measure any access doorway or hallway prior to purchase for easy installation.

If your sauna is being installed in a tight space, talk to your sales representative to confirm installation is possible.

In addition, please ensure any electrical works are completed prior to delivery and installation of your Sunlighten sauna. Please locate the power outlet for easy access to turn the sauna on and off at the power source after installation.

# PANELS

| Roof panel  | 131cm w x 121cm H x 6.8cm D |
|-------------|-----------------------------|
| Floor panel | 131cm w x 121cm н x 6.8cm D |
| Front wall  | 128cm w x 183cm н x 7.1cm D |
| Back wall   | 127cm w x 183cm н x 7.1cm D |
| Right wall  | 118cm w x 183cm н x 7.1cm D |
| Left wall   | 115cm w x 183cm н x 7.1cm D |
| Glass door  | 71cm w x 175cm н x 0.8cm D  |
| Side glass  | 34cm w x 177cm н x 0.8cm D  |
| Bench       | 117cm w x 56cm н x 15cm D   |

# ASSEMBLED

| Exterior | 131cm w x 200cm H* x 121cm D |
|----------|------------------------------|
| Interior | 117cm w x 181cm н x 107cm D  |
| Bench    | 117cm w x 52cm н x 55cm D    |
|          | * 5cm feet included          |