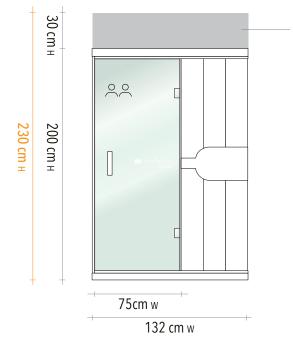

# PANELS

| Roof panel  | 131cm w x 121cm H x 6.8cm D |
|-------------|-----------------------------|
| Floor panel | 131cm w x 121cm н x 6.8cm D |
| Front wall  | 128cm w x 183cm н x 7.1cm D |
| Back wall   | 127cm w x 183cm н x 7.1cm D |
| Right wall  | 118cm w x 183cm н x 7.1cm D |
| Left wall   | 115cm w x 183cm н x 7.1cm D |
| Glass door  | 71cm w x 175cm н x 0.8cm D  |
| Side glass  | 34cm w x 177cm н x 0.8cm D  |
| Bench       | 117cm w x 56cm н x 15cm D   |

# ASSEMBLED

| Exterior | 131cm w x 200cm H* x 121cm D |
|----------|------------------------------|
| Interior | 117cm w x 181cm н x 107cm D  |
| Bench    | 117cm w x 52cm н x 55cm D    |
|          | * 5cm feet included          |