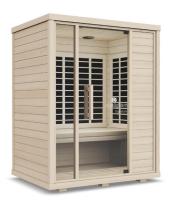

#### **FEATURES**

- 10 Sunlighten patented SoloCarbon infrared light therapy heaters
- Ultra low EMF and environmentally safe
- Programmable timer & continuous use options for convenience
- Chromotherapy: healing with lights and colors
- Patented magnetic locking system makes assembly a snap
- Beautiful craftsmanship and solid wood construction
- Deep benches and a taller height for ultimate relaxation

## **PANELS**

Roof panel: 62.4" W x 45.9" D x 3" T Floor panel: 61.8" W x 45.3" D x 2.6" T

Front wall (including glass):  $57.3" \text{ W} \times 71" \text{ H} \times 2" \text{ T}$ 

**Glass door:** 28" W x 68.1" H x .3" T **Side glass:** 10.4" W x 69.3" H x .3" T **Back wall:** 57.3" W x 71" H x 1.8" T **Right wall:** 44.7" W x 71" H x 2.2" T **Left wall:** 44.7" W x 71" H x 2.2" T **Bench:** 56.7" W x 20.3" D x 4.9" T

### ASSEMBLED

Exterior: 62.3" W x 45.9"D x 77.7" H - 2" feet included Need 8" between sauna and wall and 12" above sauna

Interior: 56.8" W x 39.9" D x 70.3" H Bench: 56.6" W x 20.2" D x 19.5" H

Heaters: 10

# Signature® III Far Infrared Sauna

EUCALYPTUS

BASSWOOD