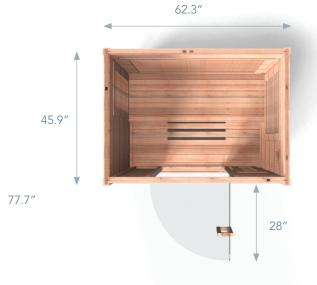

### ASSEMBLED

Exterior: 62.3" W x 45.9"D x 77.7" H - 2" feet included Need 8" between sauna and wall and 12" above sauna

Interior: 56.8" W x 39.9" D x 70.3" H Bench: 56.6" W x 20.2" D x 19.5" H

Heaters: 10

# FITTING IN YOUR SPACE

Because of the large panel size, it is important to ensure there is enough space through the doors and pathways to the sauna's location in your home. Please measure any doorway or hallway needed prior to purchase.