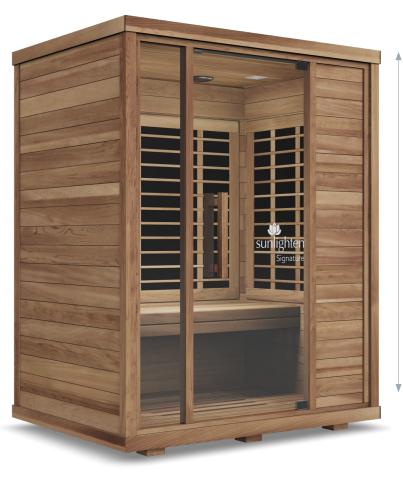

#### **FEATURES**

- 10 Sunlighten patented SoloCarbon infrared light therapy heaters
- Ultra low EMF and environmentally safe
- Programmable timer & continuous use options for convenience
- Chromotherapy: healing with lights and colors
- Patented magnetic locking system makes assembly a snap
- Beautiful craftsmanship and solid wood construction
- Deep benches and a taller height for ultimate relaxation

### ASSEMBLED

Exterior: 62.3" W x 45.9"D x 77.7" H - 2" feet included Need 8" between sauna and wall and 12" above sauna

Interior: 56.8" W x 39.9" D x 70.3" H Bench: 56.6" W x 20.2" D x 19.5" H

Heaters: 10

# Signature® III Far Infrared Sauna

EUCALYPTUS

BASSWOOD