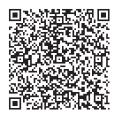

# See our sunlighten saunas in your own space.

Scan the corresponding QR code to experience our Sauna Visualizer on your mobile phone.

## STEP 1

Open camera on your mobile device.\*

\*Technical requirements: iOS Version 11 and later or Android 8 and later.

# STEP 2

Scan any QR code below to visualize our saunas in your environment.

## STEP 3

Follow the prompt to engage, then position the sauna around your home.

For best results, make sure to be in well lit room. When positioning sauna, make sure to be touching sauna model.

Further Closer