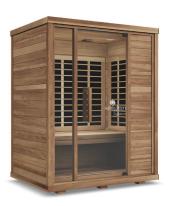

oorway or hallway needed prior to purchase.



### **CARTONS**

Floor/Roof/Hardware/Bench: 14" W x 51" D x 67" H

Front/Back Wall: 8" W x 61" D x 75" H

Left/Right Wall: 8" W x 49" D x 75" H



# See our sunlighten saunas in your own space.

Scan the corresponding QR code to experience our Sauna Visualizer on your mobile phone.

## STEP 1

Open camera on your mobile device.\*

\*Technical requirements: iOS Version 11 and later or Android 8 and later.

# STEP 2

Scan any QR code below to visualize our saunas in your environment.

## STEP 3

Follow the prompt to engage, then position the sauna around your home.

For best results, make sure to be in well lit room. When positioning sauna, make sure to be touching sauna model.



Further Closer

# Signature® III Far Infrared Sauna

EUCALYPTUS





BASSWOOD