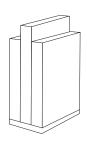

#### **CARTONS**

Floor/Roof/Hardware/Bench: 53" W x 13" D x 76" H

Front/Back Wall: 74" W x 9" D x 76" H

Left/Right Wall: 53" W x 9" D x 76" H