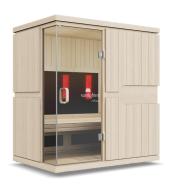

# mPulse® Smart Sauna Conquer

#### **FEATURES**

- 3-person capacity
- Red light/near infrared LED light panels
- Mid and far SoloCarbon® infrared heaters, proven 99% effective
- 7 wellness programs at your fingertips
- Android-powered tablet with smart features
- Sunlighten mobile app to support your sauna lifestyle and wellness goals
- Chromotherapy: healing with lights and colors
- Available in Basswood and Eucalyptus

## mPulse Smart Sauna Conquer

Connected & Customizable Red/Near, Mid & Far IR Sauna

EUCALYPTUS

BASSWOOD