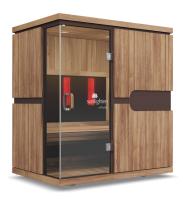

# mPulse® Smart Sauna Conquer

#### **FEATURES**

- 3-person capacity
- Red light/near infrared LED light panels
- Mid and far SoloCarbon® infrared heaters, proven 99% effective
- 7 wellness programs at your fingertips
- Android-powered tablet with smart features
- Sunlighten mobile app to support your sauna lifestyle and wellness goals
- Chromotherapy: healing with lights and colors
- Available in Basswood and Eucalyptus

#### **PANELS**

**Roof panel:** 70.6" W x 47.6" D x 2.7" T Floor panel: 70.6" W x 47.6" D x 2.7" T

Front wall (including glass): 69.4" W x 72.1" H x 2.8" T

**Glass door:** 28" W x 68.7" H x .3" T Back wall: 68.3" W x 72.1" H x 2.8" T **Right wall:** 46.4" W x 72.1" H x 2.8" T

Left wall (including glass): 45.1" W x 72.1" H x 2.8" T

**Side glass:** 13.5" W x 69.8" H x .3" T **Bench:** 64.8" W x 21.9" D x 5.9" T

#### **ASSEMBLED**

**Exterior:** 70.6" W x 47.6" D x 78.5" H - 2" feet included Need 8" between sauna and wall and 12" above sauna

Interior: 64.8" W x 41.6" D x 71.5" H Bench: 64.8" W x 21.7" D x 20.2" H

Heaters: 8 FIR, 7 MIR, 5 NIR/Red LED Light Panels Weight: Basswood: 606 lbs.; Eucalyptus: 677 lbs.;

Eucalyptus/Cedar: 653 lbs.

Available in: