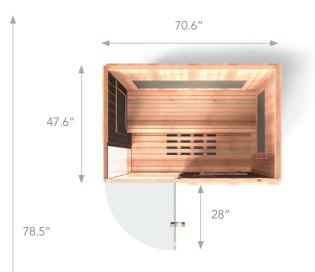

#### **PANELS**

**Roof panel:** 70.6" W x 47.6" D x 2.7" T Floor panel: 70.6" W x 47.6" D x 2.7" T

Front wall (including glass): 69.4" W x 72.1" H x 2.8" T

**Glass door:** 28" W x 68.7" H x .3" T Back wall: 68.3" W x 72.1" H x 2.8" T **Right wall:** 46.4" W x 72.1" H x 2.8" T

Left wall (including glass): 45.1" W x 72.1" H x 2.8" T

**Side glass:** 13.5" W x 69.8" H x .3" T **Bench:** 64.8" W x 21.9" D x 5.9" T

#### **ASSEMBLED**

**Exterior:** 70.6" W x 47.6" D x 78.5" H - 2" feet included Need 8" between sauna and wall and 12" above sauna

Interior: 64.8" W x 41.6" D x 71.5" H Bench: 64.8" W x 21.7" D x 20.2" H