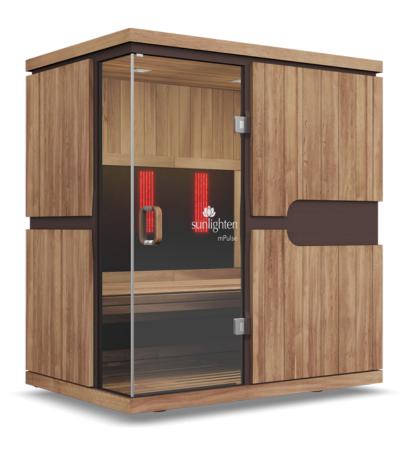

# mPulse® Smart Sauna Conquer

#### **FEATURES**

- 3-person capacity
- Red light/near infrared LED light panels
- Mid and far SoloCarbon® infrared heaters, proven 99% effective
- 7 wellness programs at your fingertips
- Android-powered tablet with smart features
- Sunlighten mobile app to support your sauna lifestyle and wellness goals
- Chromotherapy: healing with lights and colors
- Available in Basswood and Eucalyptus