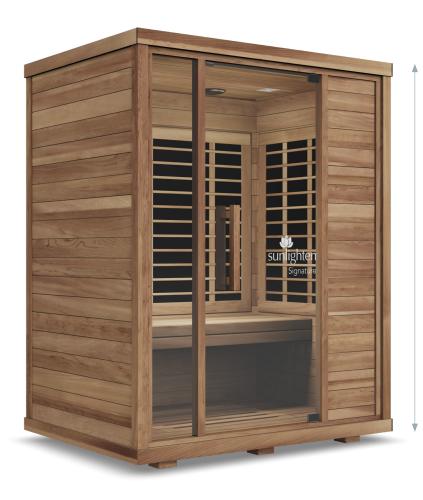

#### **FEATURES**

- 10 Sunlighten patented SoloCarbon infrared light therapy heaters
- Ultra low EMF and environmentally safe
- Programmable timer & continuous use options for convenience
- Chromotherapy: healing with lights and colors
- Patented magnetic locking system makes assembly a snap
- Beautiful craftsmanship and solid wood construction
- Deep benches and a taller height for ultimate relaxation

# Signature® III Far Infrared Sauna

EUCALYPTUS

BASSWOOD