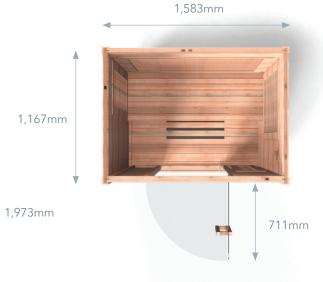

### **ASSEMBLED**

Exterior: 1,583mm W x 1,167mm D x 1,973mm H\*

\*51mm feet included

Need 203mm between sauna and wall and 305mm above

Interior: 1,442mm W x 1,014mm D x 1,785mm H Bench: 1,438mm W x 514mm D x 496mm H