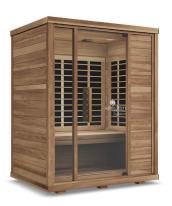

hase.



### **CARTONS**

Floor/Roof/Hardware/Bench:

356mm W x 1,296mm D x 1,702mm H

Front/Back Wall:

204mm W x 1,550mm D x 1,905mm H

Left/Right Wall:

204mm W x 1,245mm D x 1,905mm H



# See our sunlighten saunas in your own space.

Scan the corresponding QR code to experience our Sauna Visualizer on your mobile phone.

### STEP 1

Open camera on your mobile device.\*

\*Technical requirements: iOS Version 11 and later or Android 8 and later.

## STEP 2

Scan any QR code below to visualize our saunas in your environment.

### STEP 3

Follow the prompt to engage, then position the sauna around your home.

For best results, make sure to be in well lit room. When positioning sauna, make sure to be touching sauna model.



Further Closer

# Signature® III Far Infrared Sauna

EUCALYPTUS





BASSWOOD