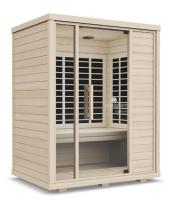

*CARTONS**

Floor/Roof/Hardware/Bench:

356mm W x 1,296mm D x 1,702mm H

Front/Back Wall:

204mm W x 1,550mm D x 1,905mm H

Left/Right Wall:

204mm W x 1,245mm D x 1,905mm H



# See our sunlighten saunas in your own space.

Scan the corresponding QR code to experience our Sauna Visualizer on your mobile phone.

### STEP 1

Open camera on your mobile device.\*

\*Technical requirements: iOS Version 11 and later or Android 8 and later.

## STEP 2

Scan any QR code below to visualize our saunas in your environment.

### STEP 3

Follow the prompt to engage, then position the sauna around your home.

For best results, make sure to be in well lit room. When positioning sauna, make sure to be touching sauna model.



Further Closer

# Signature® III Far Infrared Sauna

EUCALYPTUS





BASSWOOD