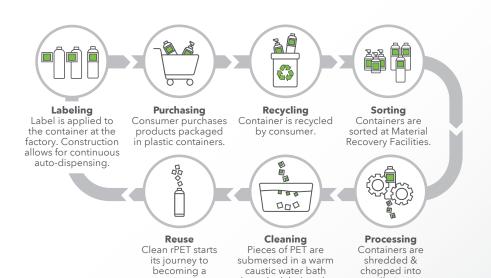

For Information
Please scan QR code or visit
FLEXcon.com/optiflex-ecofocus

new container.

where the label washes

off and floats to the top

and rPET flakes sink to

the bottom.

small pieces.