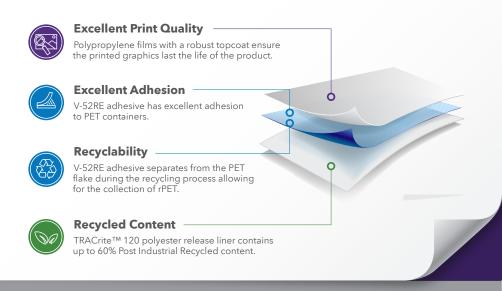

## Product Features 🗘

FLEXcon's optiFLEX® ecoFOCUS™ pressure-sensitive label constructions with V-52RE adhesive ensure the label on the PET container remains legible and intact for the life of the product, yet washes off cleanly during the PET reclaim process, enabling container recyclability and creating a circular economy.

Note: Products have not been tested for enabling recyclability on HDPE or PP containers or when used in a flexible package.

|          | Face Stock                                                                                                                                                                                                                                                                                        |                         | Adhesive                                                                                                                                                                          | Liner                                                                                                                                                                                       |                    |                    |
|----------|---------------------------------------------------------------------------------------------------------------------------------------------------------------------------------------------------------------------------------------------------------------------------------------------------|-------------------------|-----------------------------------------------------------------------------------------------------------------------------------------------------------------------------------|---------------------------------------------------------------------------------------------------------------------------------------------------------------------------------------------|--------------------|--------------------|
| Features | <ul> <li>Topcoated 1.85 mil clear and silver, and 2.3 mil white biaxially-oriented polypropylene.</li> <li>Printable via:         <ul> <li>UV, solvent, and water flexo; narrow-format UV inkjet; roll-form dry toner; UV rotary screen; UV letterpress; and hot stamping.</li> </ul> </li> </ul> |                         | rmanent adhesive adheres well to T containers.  moves cleanly during the PET reclamation sh process separating from the rPET flake.  nimum application temperature 20°F (-6.6°C). | <ul> <li>TRACrite™ 120 - 1.2 mil clear polyester with up to 60% Post Industrial Recycled (PIR) content.</li> <li>Excellent on-press performance for tight-registration graphics.</li> </ul> |                    | rial Recycled      |
| Specs    | optiFLEX®<br>ecoFOCUS™                                                                                                                                                                                                                                                                            | Total Caliper<br>(Mils) | 72 Hr Peel - Adhesion<br>to PET (Average Oz/In)                                                                                                                                   | Shear<br>(Hours)                                                                                                                                                                            | Tack<br>(gm/sq cm) | Min. App.<br>Temp. |
|          | PP 200 H Clear TC-458 V-52RE<br>TRACrite™ 120                                                                                                                                                                                                                                                     | 2 / 1 / 109/            | 24                                                                                                                                                                                |                                                                                                                                                                                             |                    |                    |
|          | MPP 200 H Silver TC-458 V-52RE<br>TRACrite™ 120                                                                                                                                                                                                                                                   | 3.6 +/- 10%             | 15                                                                                                                                                                                | 10                                                                                                                                                                                          | 500                | 20°F (-6.6°C)      |
|          |                                                                                                                                                                                                                                                                                                   |                         |                                                                                                                                                                                   |                                                                                                                                                                                             |                    |                    |