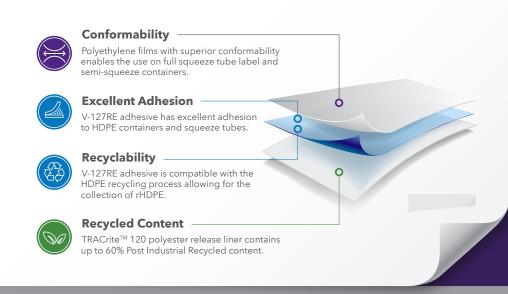

## Product Features 😩

FLEXcon's optiFLEX ecoFOCUS pressure-sensitive label constructions with V-127RE adhesive ensure the label on the HDPE container remains legible and intact for the life of the product, yet does not impede the HDPE reclaim process, enabling container recyclability and creating a circular economy.

Note: Product has not been tested for enabling recyclability of PET or PP containers or when used in a flexible package

| Features | Face Stock                                                                                                                                                                                                                                                                                                                                          |                        | Adhesive                                                    |                  | Liner                                                                                                                                                                                     |                    |  |
|----------|-----------------------------------------------------------------------------------------------------------------------------------------------------------------------------------------------------------------------------------------------------------------------------------------------------------------------------------------------------|------------------------|-------------------------------------------------------------|------------------|-------------------------------------------------------------------------------------------------------------------------------------------------------------------------------------------|--------------------|--|
|          | <ul> <li>3.0 mil clear and white polyethylene films offer superior conformability</li> <li>PE films used with HDPE containers creates a package with like polymers</li> <li>Printable via flexography, rotary letterpress, rotary screen (in-line corona treatment recommended), narrow-format UV inkjet, and HP Indigo (primed in-line)</li> </ul> |                        | HDPE containers     Compatible with the HDPE recycle stream |                  | <ul> <li>TRACrite™ 120 - 1.2 mil clear polyester with up to 60% Post Industrial Recycled (PIR) content</li> <li>Excellent on-press performance for tight-registration graphics</li> </ul> |                    |  |
| Specs    | optiFLEX<br>ecoFOCUS                                                                                                                                                                                                                                                                                                                                | Total Calipe<br>(Mils) | 72 Hr Peel - Adhesion<br>to HDPE (Average Oz/In)            | Shear<br>(Hours) | Tack<br>(gm/sq cm)                                                                                                                                                                        | Min. App.<br>Temp. |  |
|          | optiFLEX ecoFOCUS 069057                                                                                                                                                                                                                                                                                                                            | 4.75 +/- 10%           | 28                                                          | 10               | 720                                                                                                                                                                                       | 35°F (1.7°C)       |  |
|          | optiFLEX ecoFOCUS 069058                                                                                                                                                                                                                                                                                                                            | 4.75 +/- 10%           |                                                             |                  |                                                                                                                                                                                           |                    |  |