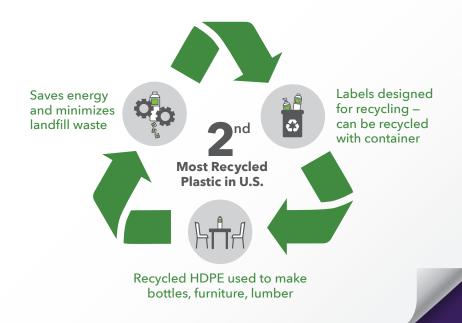

## Product Features 😩

FLEXcon's optiFLEX ecoFOCUS pressure-sensitive label constructions with V-127RE adhesive ensure the label on the HDPE container remains legible and intact for the life of the product, yet does not impede the HDPE reclaim process, enabling container recyclability and creating a circular economy.

Consumers feel recycling is important. FLEXcon optiFLEX ecoFOCUS HDPE labels are designed to enable the recyclability of any HDPE bottle meeting consumers' growing need to create less waste.

For Information
Please scan QR code or visit
FLEXcon.com/optiflex-ecofocus-hdpe