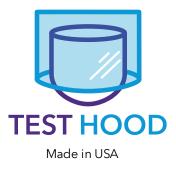

# FLEXcon® Fit Test Hood | Single-use Replacement Test Hoods for Qualitative Fit Testing

Orient the single-use hood so that the bottom opening is easily accessible. There is no front or back.

Ask the participant to properly apply the face mask.