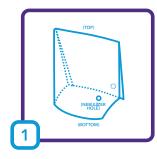

# FLEXcon® Fit Test Hood | Single-use Replacement Test Hoods for Qualitative Fit Testing

Orient the single-use hood so that the bottom opening is easily accessible. There is no front or back.

Ask the participant to properly apply the face mask.