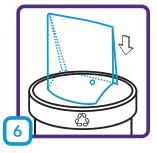

st kits. Includes the replacement hood only.

#### For Orders Please visit our

Please visit our webpage by scanning the QR code or visit the following URL www.flexcon.com/products/test-hood

Manufactured by: FLEXcon, 1 FLEXcon Industrial Park, Spencer, MA www.flexcon.com





# FLEXcon® Fit Test Hood | Single-use Replacement Test Hoods for Qualitative Fit Testing



Orient the single-use hood so that the bottom opening is easily accessible. There is no front or back.



Ask the participant to properly apply the face mask.



Open the hood and place on the participant, make sure it fits right on the shoulders.



Place the nebulizer in the hole and disperse the solution.



Instruct the participant to read the story passage and check if they can detect the smell or taste of the solution.



Upon completion of the test, remove the hood and discard in the recycle bin.

### Made in USA

**Patent Pending** 

### DISCLAIMER

These single-use hoods are intended to be used as a replacement to the reuseable hood that accompanies most general fit test kits. Includes the replacement hood only.



#### FOR ORDERS

Please visit our webpage by scanning the QR code or visit the following URL www.flexcon.com/products/test-hood