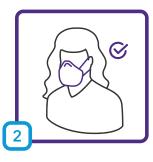

Open the hood and place on the participant, make sure it fits right on the shoulders.

Place the nebulizer in the hole and disperse the solution.

Instruct the participant to read the story passage and check if they can detect the smell or taste of the solution.