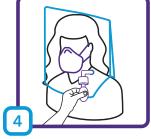

Open the hood and place on the participant, make sure it fits right on the shoulders.

Place the nebulizer in the hole and disperse the solution.

Instruct the participant to read the story passage and check if they can detect the smell or taste of the solution.