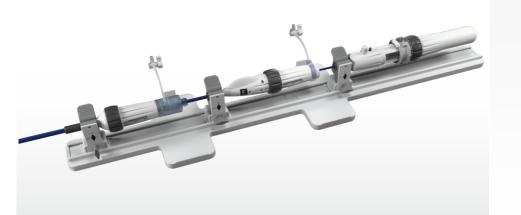

# **PASCAL Precision Delivery System**

### An ergonomic delivery system to treat both mitral and tricuspid valves