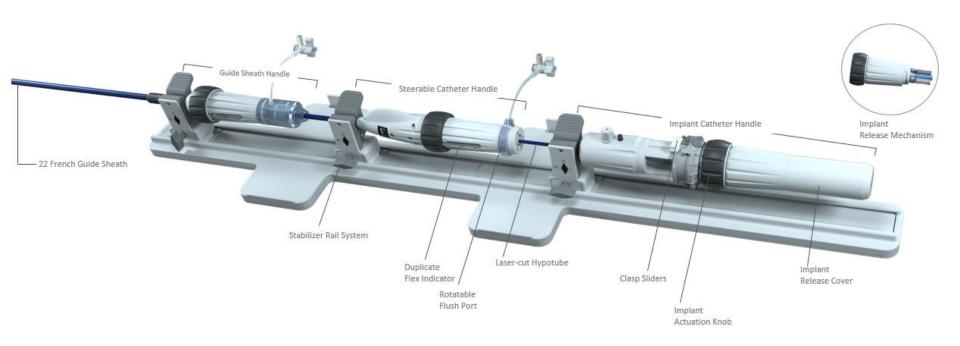

# **PASCAL Precision Delivery System**

### An ergonomic delivery system to treat both mitral and tricuspid valves