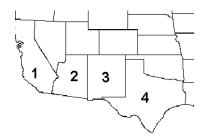

## **ILLUSTRATION**

The Alamo is located in the state labeled as number:

- A. I
- B. 2
- C. 3
- D. 4\*