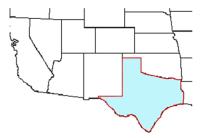

## **HOT AREA**

Use the mouse cursor to indicate the state where the Alamo is located.

(Note: Place the curser over the selected area and click the mouse. When selected, the area will become outlined and change color)