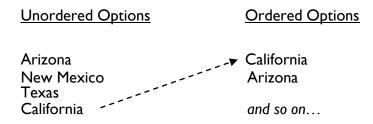

#### **SORTED LIST**

The list in the panel below presents four states in random order. Place the states from the unordered list on the left into the panel on the right so that they appear in correct sequence proceeding from West to East.

(Note: The mouse is used to click and drag the options from the unordered list to the ordered response list.)