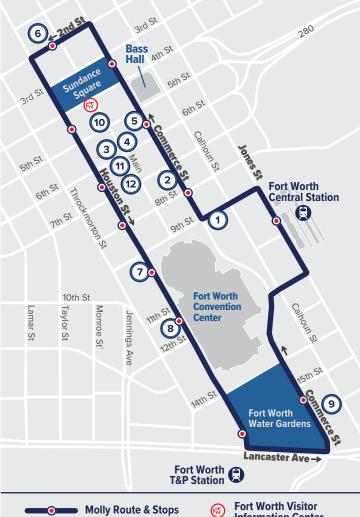

## HOP ON AND EXPLORE **DOWNTOWN FORT WORTH**

Molly the Trolley is a complimentary service that makes exploring downtown Fort Worth easy.

#### **SERVING**

- · Sundance Square
- · Bass Performance Hall
- · Downtown dining and hotels
- · Fort Worth Convention Center
- · Fort Worth Water Gardens

#### **SERVICE TIMES**

Daily 10 a.m.-10 p.m. **Every 15 minutes** 

Information Center

(#)

Hotel

**TEXRail & TRE Station** 