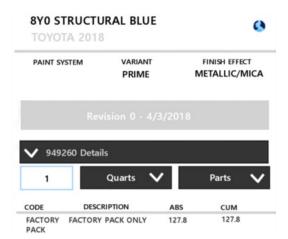

colors, limited use toners and colors only available as factory package are flagged so that the estimator can make adjustments to the initial estimate and avoid the supplement process. When these special colors are identified at the beginning of the process, the painter can pre-order material and production delays can be avoided.

FACTORY PACK BASECOAT COLORS:

8Y0 Lexus – Structural Blue

## FACTORY PACKAGE MID-LAYER COLORS (BASE-LAYER IS INTERMIX):

J9 Ford – Orange Spice
NL Ford – Orange Fury
B605P-A Honda – Immersion Blue
B605P-PMC Honda – Immersion Blue

## NOTE:

Due to the time needed to process the request, mix the paint, and ship via ground, orders for factory package processed through the local distributor may require 7-10 days. Please make appropriate allowances when ordering.