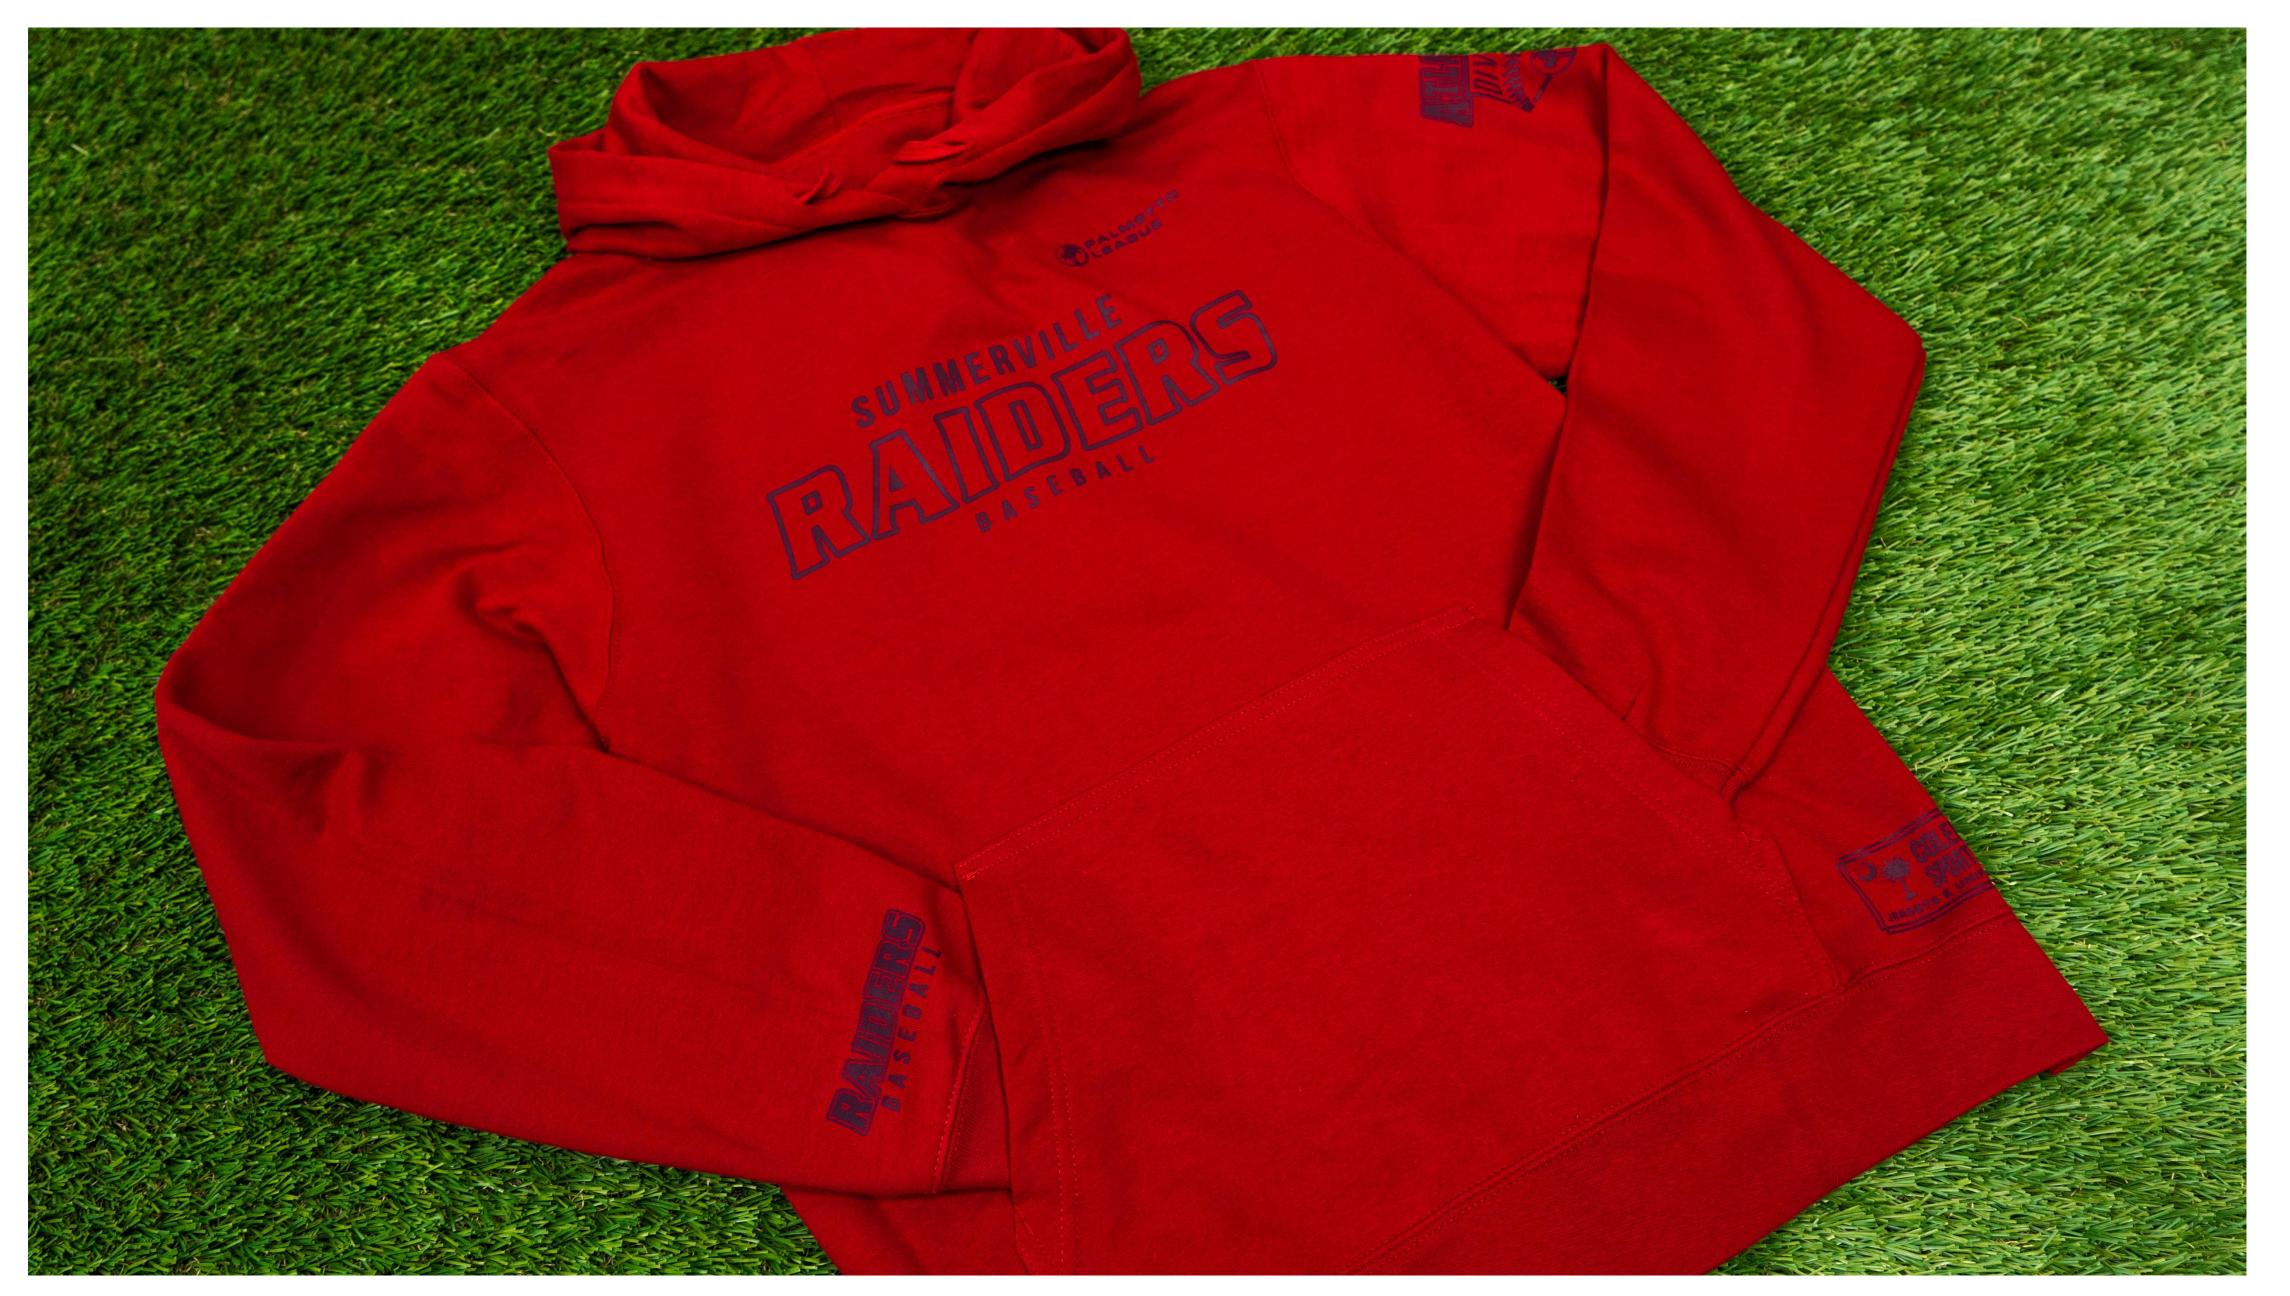

youth, size as big as you can to fit on the smallest size.

Tip 3-With Max, remember it is less to not create a gang sheet, order youth and adult separate





### T-Shirt Placement Visual Quick Guide









## Standard Placement Adult Front

Variances-Artwork dimensions (tall art)
V-Necks and scoop necks, raglan sleeves and hoodie pockets











## Standard Placement Left Chest







## Standard Placement Sleeve









## Placement Tools

Placement Ruler

Front Center

Left/Right Chest

Easy to position and remove







## Placement Tools

T-Square Sliding Glide

Aligns with any apparel

**Enhanced Center Line** 







## Placement Tools

Laser Alignment System

Custom set up for any placement

Requires consistency in shirt position



## Unique Print Placements









































## Unique Print Placement











# THANK YOU.

Any Questions?



## STAY IN TOUCH

We're here to help you grow your business!

Call us at Stahls'

800.4.STAHLS

Call us at Transfer Express

1-800-622-2280

Visit us at Trade Shows

**Connect on Social Media** 

Watch us on YouTube

Follow Us

Stahls.com

TransferExpress.com