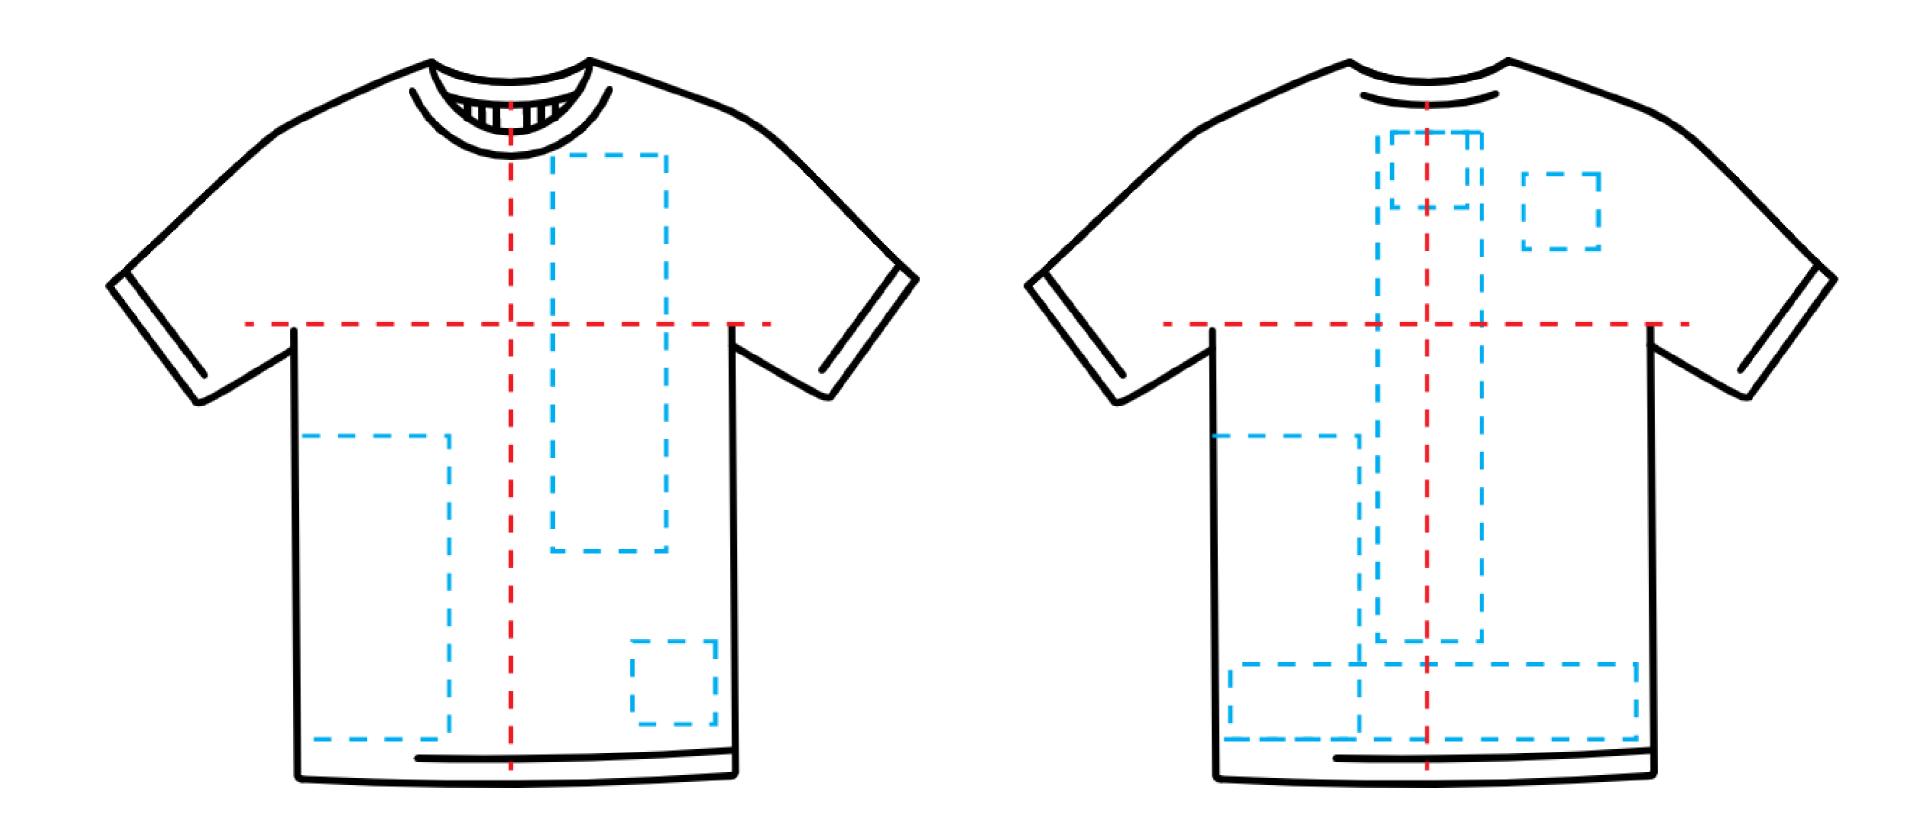

### T-Shirt Placement Visual Quick Guide

## Standard Placement Adult Front

Variances-Artwork dimensions (tall art)
V-Necks and scoop necks, raglan sleeves and hoodie pockets

## Standard Placement Left Chest

## Standard Placement Sleeve