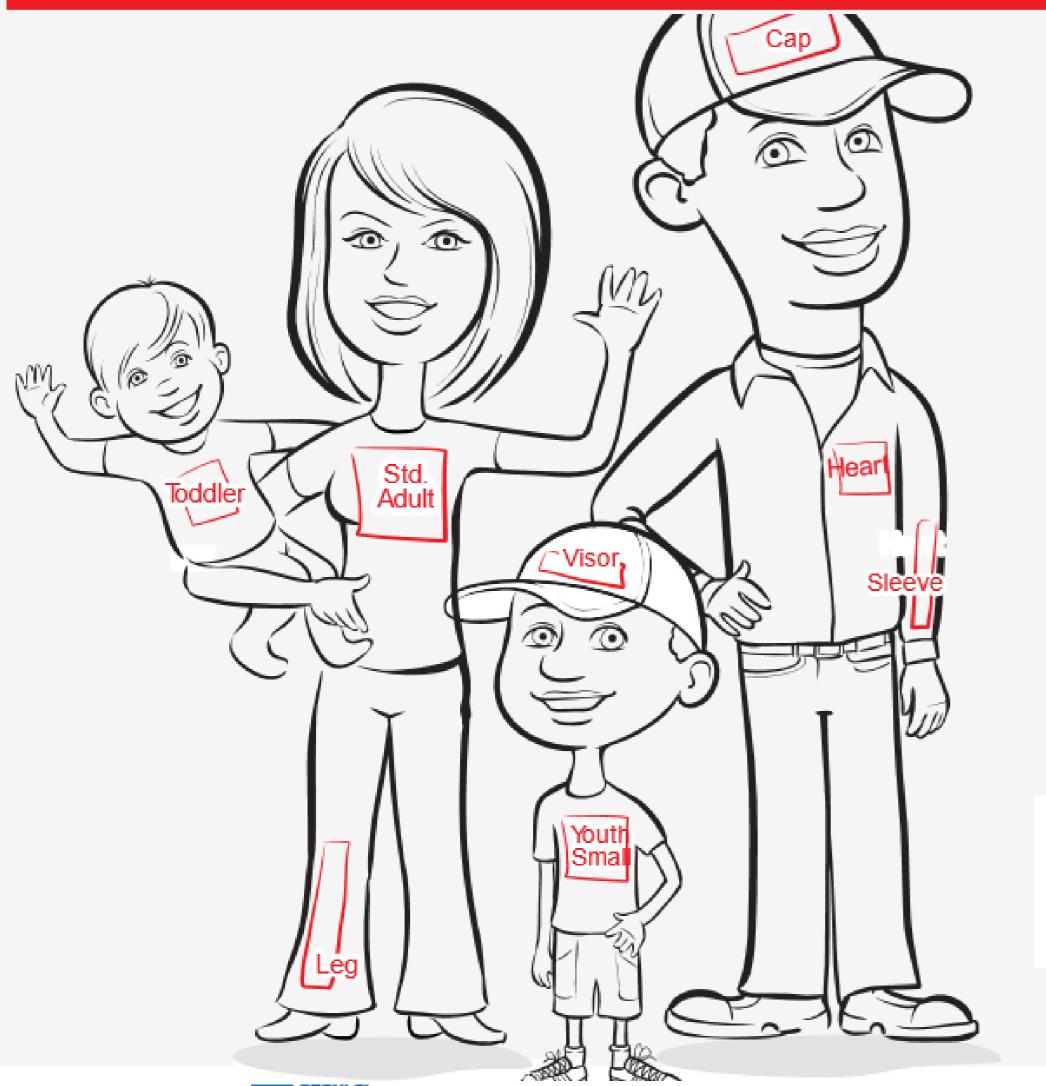

### T-Shirt Placement Visual Quick Guide

## Standard Placement Adult Front

Variances-Artwork dimensions (tall art)
V-Necks and scoop necks, raglan sleeves and hoodie pockets

## Standard Placement Left Chest

## Standard Placement Sleeve