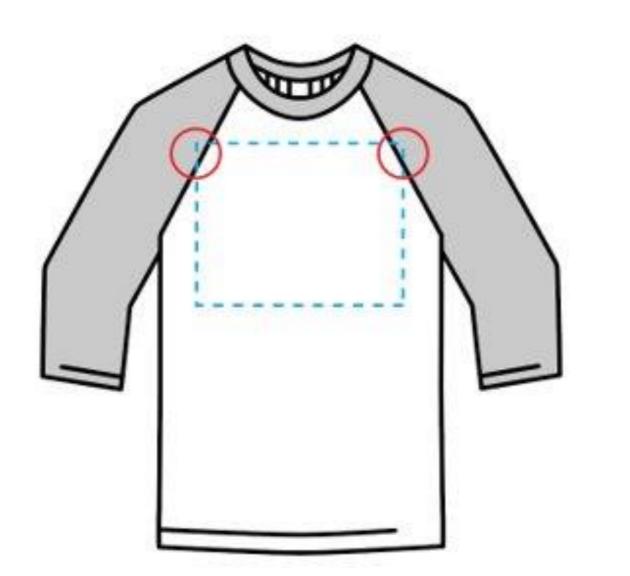

## Standard Placement Adult Front

Variances-Artwork dimensions (tall art)
V-Necks and scoop necks, raglan sleeves and hoodie pockets