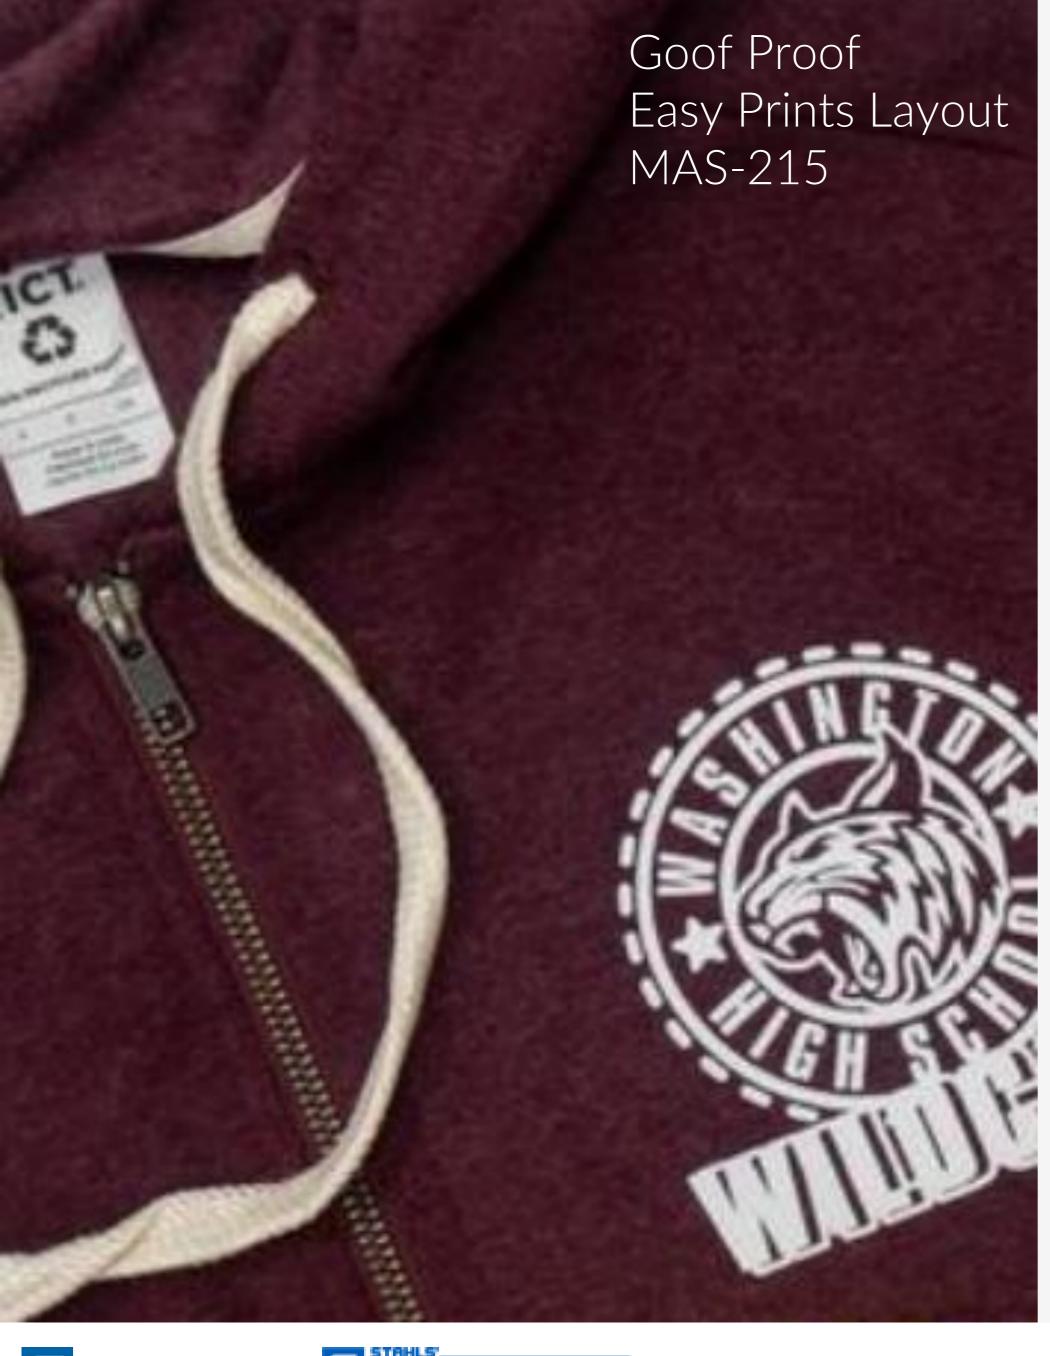

## Size for Left Chest

- Standard left chest 4.5 x 4.5
- On the pocket 3.5 x 3.5

Tip: We are seeing a trend to smaller left chest prints This one is 4x4 on an adult zipper hoodie