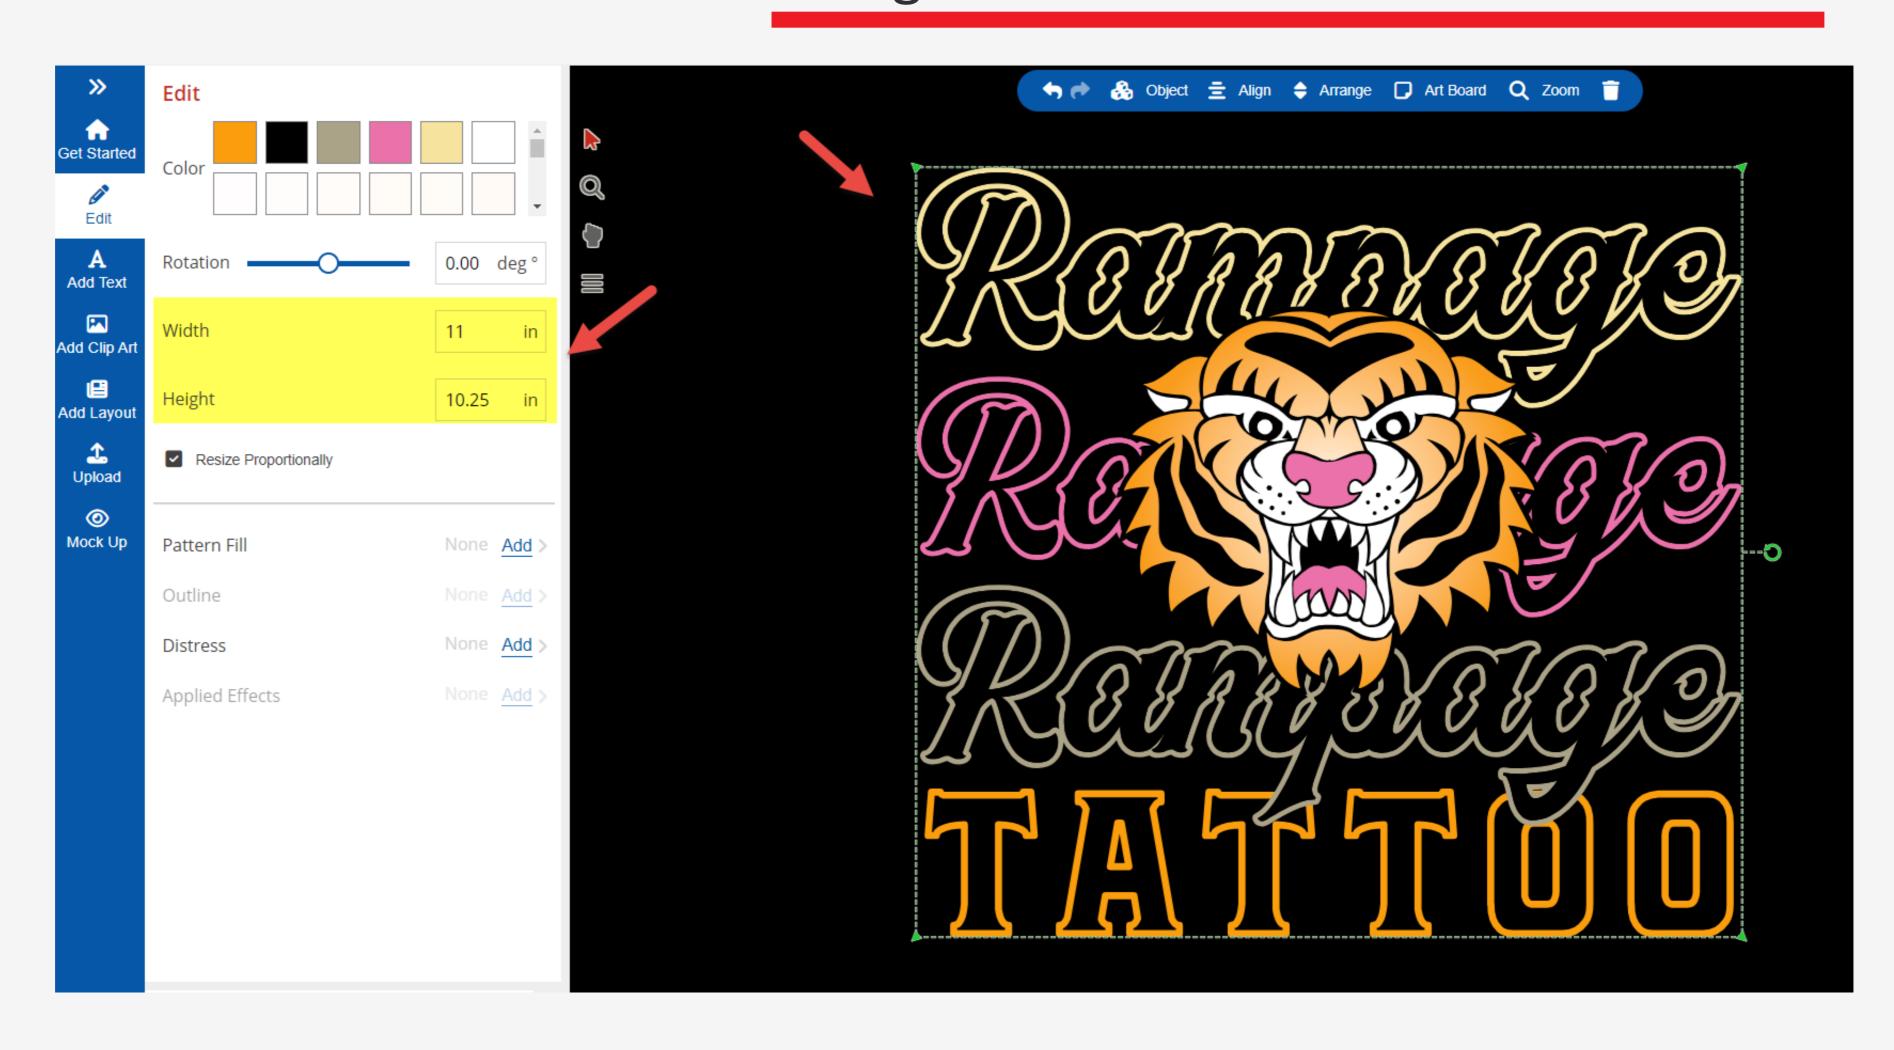

# Verifying Size in Easy View Online Designer

Adjust the size for both created and uploaded art

- 1. Change the numbers shown in inches
- 2. Move the green box bigger in or out to go larger or smaller (number read out on the left will change)