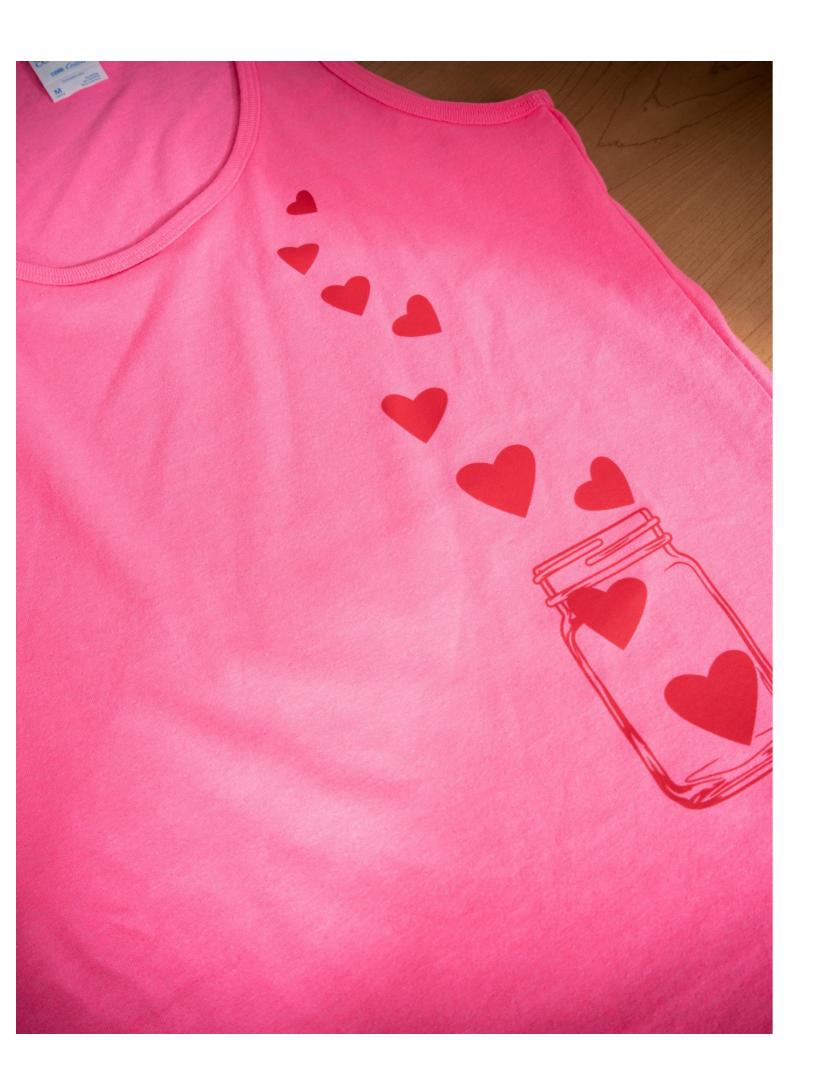

size.

Tip 3-With Max, remember it is less to not create a gang sheet, order youth and adult separate





### T-Shirt Placement Visual Quick Guide









## Standard Placement Adult Front

Variances-Artwork dimensions (tall art)
V-Necks and scoop necks, raglan sleeves and hoodie pockets











## Standard Placement Left Chest







## Standard Placement Sleeve









## Placement Tools

Placement Ruler

Front Center

Left/Right Chest

Easy to position and remove







## Placement Tools

T-Square Sliding Glide

Aligns with any apparel

**Enhanced Center Line** 







## Placement Tools

Laser Alignment System

Custom set up for any placement

Requires consistency in shirt position



## Unique Print Placements









































## Unique Print Placement











# THANK YOU.

Any Questions?



## STAY IN TOUCH

We're here to help you grow your business!

Call us at Stahls'

800.4.STAHLS

Call us at Transfer Express

1-800-622-2280

Visit us at Trade Shows

**Connect on Social Media** 

Watch us on YouTube

Follow Us

Stahls.com

TransferExpress.com