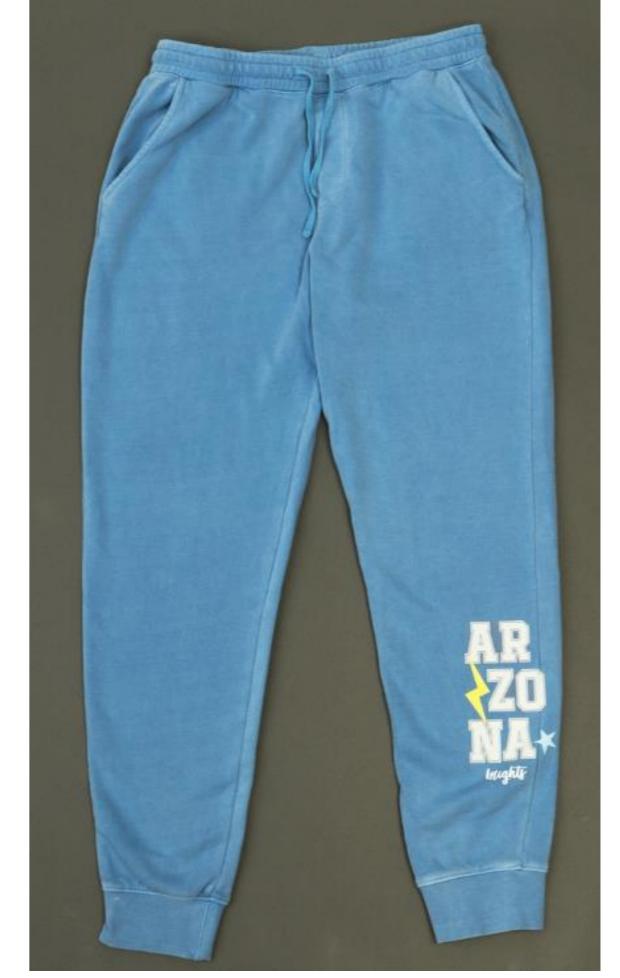

.

Tip 3-With Max, remember it is less to not create a gang sheet, order youth and adult separate





### T-Shirt Placement Visual Quick Guide









## Standard Placement Adult Front

Variances-Artwork dimensions (tall art)
V-Necks and scoop necks, raglan sleeves and hoodie pockets











## Standard Placement Left Chest







## Standard Placement Sleeve









## Placement Tools

Placement Ruler

Front Center

Left/Right Chest

Easy to position and remove







## Placement Tools

T-Square Sliding Glide

Aligns with any apparel

**Enhanced Center Line** 







## Placement Tools

Laser Alignment System

Custom set up for any placement

Requires consistency in shirt position



## Unique Print Placements









































## Unique Print Placement











# THANK YOU.

Any Questions?



## STAY IN TOUCH

We're here to help you grow your business!

Call us at Stahls'

800.4.STAHLS

Call us at Transfer Express

1-800-622-2280

Visit us at Trade Shows

**Connect on Social Media** 

Watch us on YouTube

Follow Us

Stahls.com

TransferExpress.com