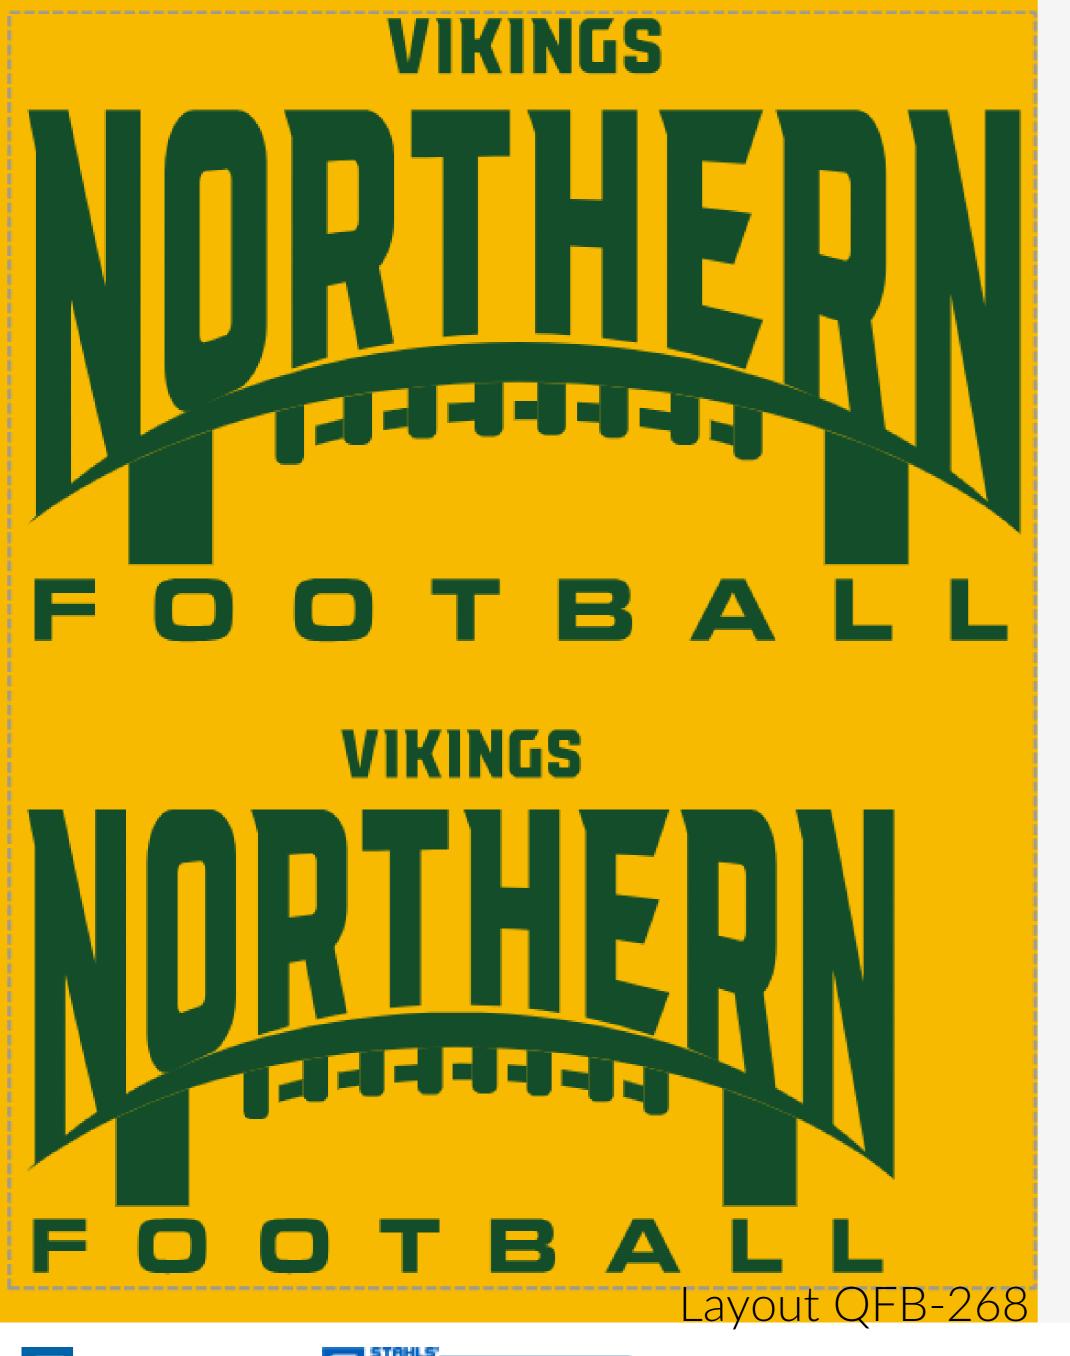

ocket 3.5 x 3.5

Tip: We are seeing a trend to smaller left chest prints This one is 4x4 on an adult zipper hoodie







# Size for Caps

• 360 IQ limit is 2.25" tall x 4" wide

Tip: The trend continues for a one side location for caps with seams



UltraColor Max Photo Skip Davis





Faux Suede Patch

# Size for Beanies

• 360 IQ limit is 2.25" tall x 4" wide



# Verifying Size in Easy View Online Designer

Adjust the size for both created and uploaded art

- 1. Change the numbers shown in inches
- 2. Move the green box bigger in or out to go larger or smaller (number read out on the left will change)









# Multiple Sizes

- All Adult Sizes XS to 2X
  - Can Have Same Print Size
- This Print Shown is: 11.5" w x 11" h
- Think about uniformity for group photos / employees / etc







# Multiple Sizes

Youth/Adult

Tip 1-Set up your gang sheet with 1 adult and 1 youth if you have about the same number of adult and youth shirts (top is 11" wide, bottom is 9.5" wide)

Tip 2-If you have just a few youth, size as big as you can to fit on the smallest size.

Tip 3-With Max, remember it is less to not create a gang sheet, order youth and adult separate





### T-Shirt Placement Visual Quick Guide









## Standard Placement Adult Front

Variances-Artwork dimensions (tall art)
V-Necks and scoop necks, raglan sleeves and hoodie pockets











## Standard Placement Left Chest







## Standard Placement Sleeve









## Placement Tools

Placement Ruler

Front Center

Left/Right Chest

Easy to position and remove







## Placement Tools

T-Square Sliding Glide

Ali