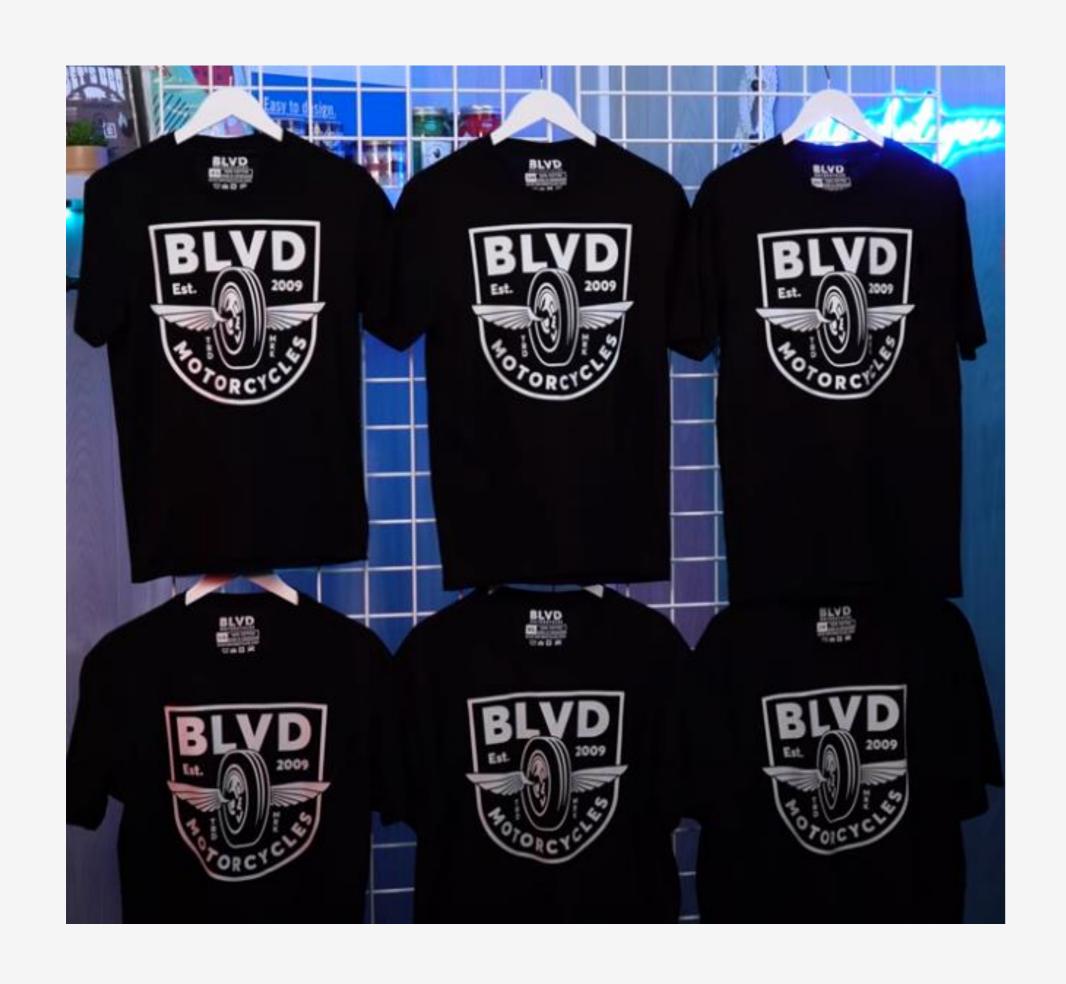

ple the craft press is a 9 x 12 platen so if the design was a square the largest you could go would be 9x9







## Size for Left Chest

- Standard left chest 4.5 x 4.5
- On the pocket 3.5 x 3.5

Tip: We are seeing a trend to smaller left chest prints This one is 4x4 on an adult zipper hoodie







# Size for Caps

• 360 IQ limit is 2.25" tall x 4" wide

Tip: The trend continues for a one side location for caps with seams



UltraColor Max Photo Skip Davis





Faux Suede Patch

# Size for Beanies

• 360 IQ limit is 2.25" tall x 4" wide



# Verifying Size in Easy View Online Designer

Adjust the size for both created and uploaded art

- 1. Change the numbers shown in inches
- 2. Move the green box bigger in or out to go larger or smaller (number read out on the left will change)









# Multiple Sizes

- All Adult Sizes XS to 2X
  - Can Have Same Print Size
- This Print Shown is: 11.5" w x 11" h
- Think about uniformity for group photos / employees / etc







# Multiple Sizes

Youth/Adult

Tip 1-Set up your gang sheet with 1 adult and 1 youth if you have about the same number of adult and youth shirts (top is 11" wide, bottom is 9.5" wide)

Tip 2-If you have just a few youth, size as big as you can to fit on the smallest size.

Tip 3-With Max, remember it is less to not create a gang sheet, order youth and adult separate





### T-Shirt Placement Visual Quick Guide









## Standard Placement Adult Front

Variances-Artwork dimensions (tall art)
V-Necks and scoop necks, raglan sleeves and hoodie pockets











## Standard Placement Left Chest







## Standa