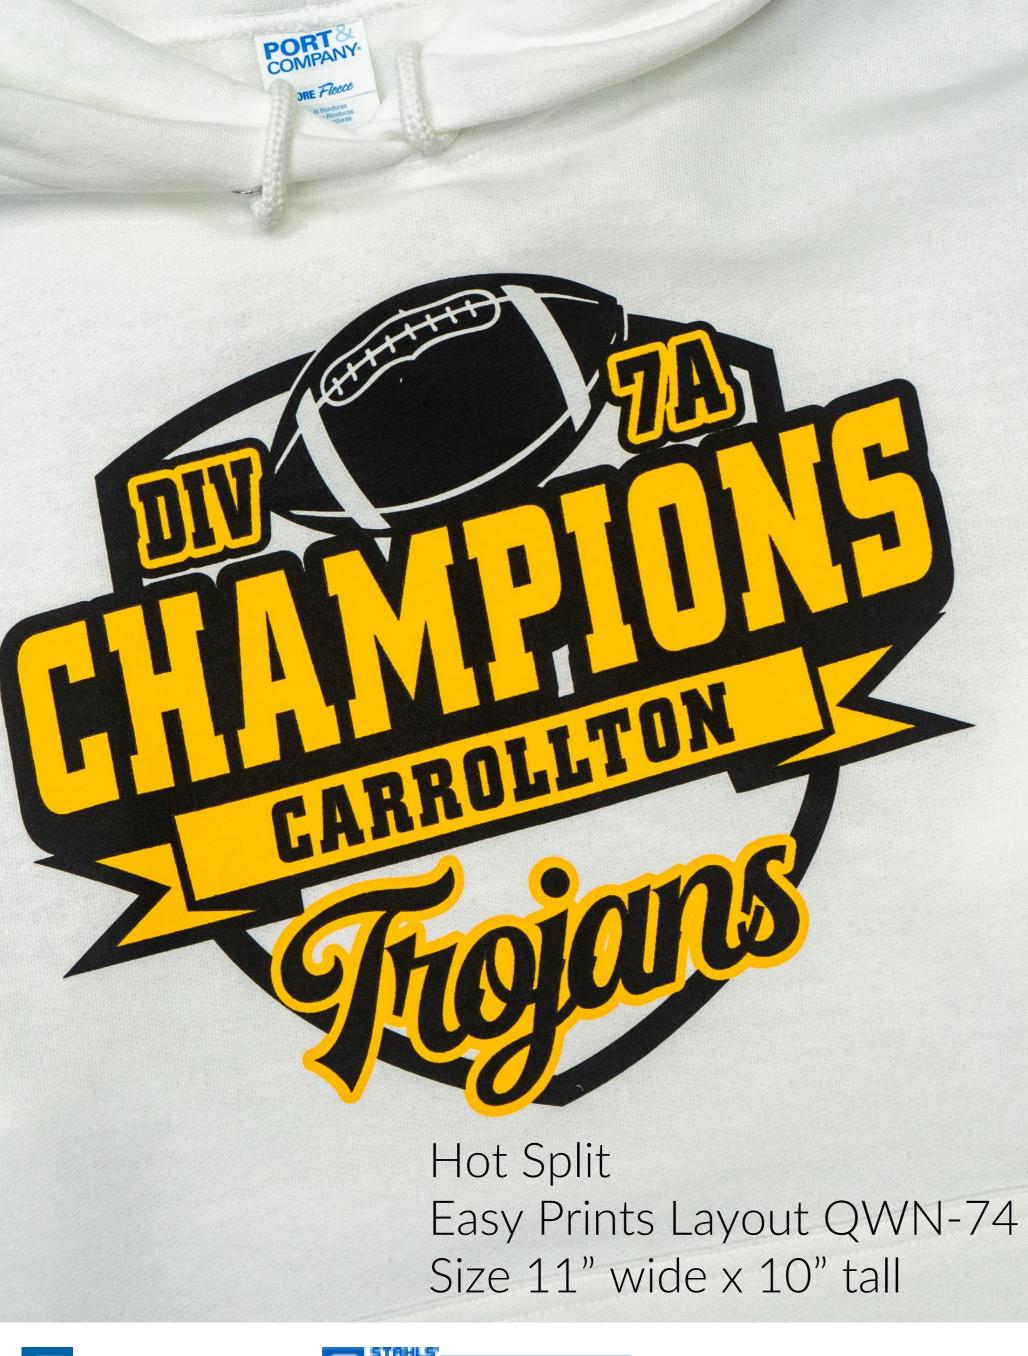

## Size for Full Front

- Adult is 11 x 11 or whichever you reach first
- Youth Medium and Large 10.5 x 10.5
- Youth Small 8.5 x 8.5
- Toddler 5.5 x 5.5

Tip: Size to smallest garment on order.

Keep in mind your platen size for example the craft press is a 9 x 12 platen so if the design was a square the largest you could go would be 9x9