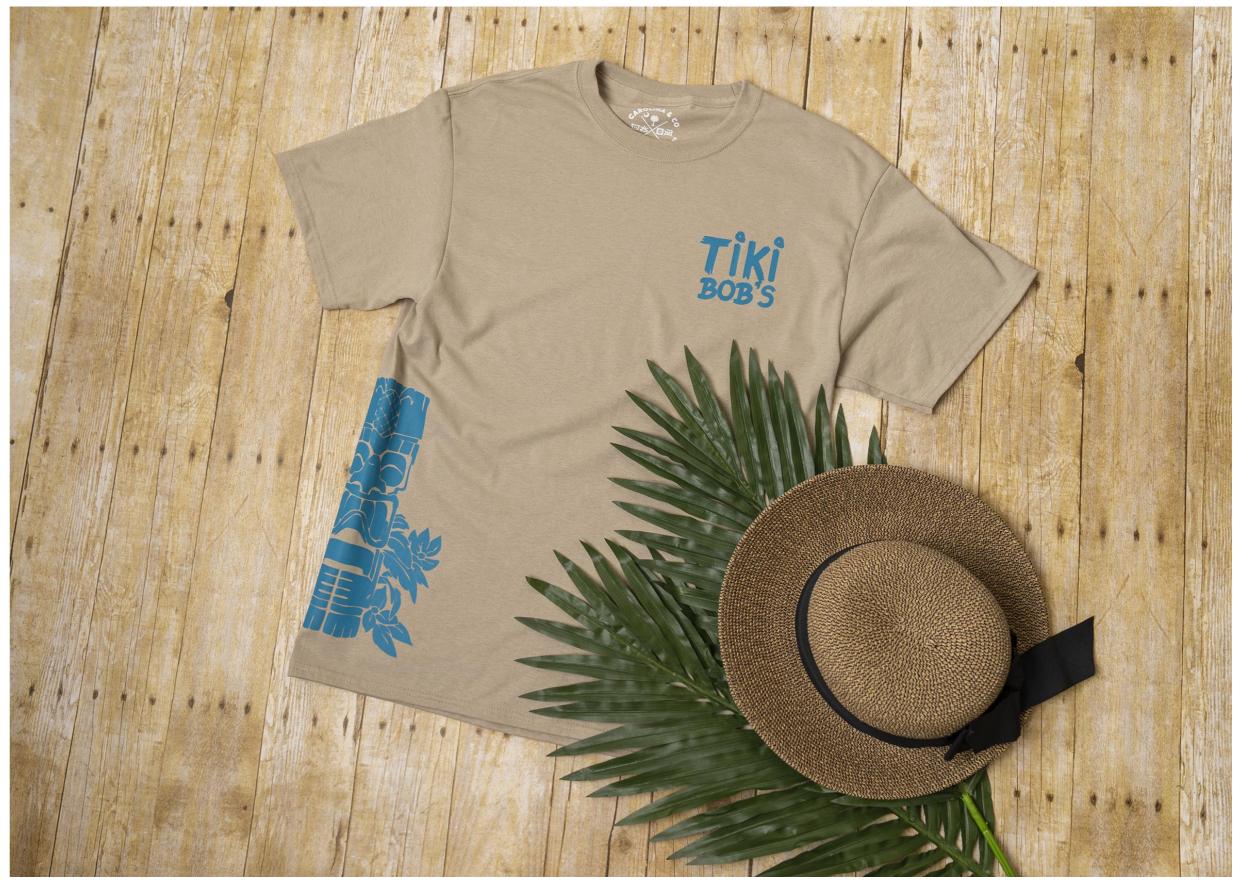

big as you can to fit on the smallest size.

Tip 3-With Max, remember it is less to not create a gang sheet, order youth and adult separate





### T-Shirt Placement Visual Quick Guide









## Standard Placement Adult Front

Variances-Artwork dimensions (tall art)
V-Necks and scoop necks, raglan sleeves and hoodie pockets











## Standard Placement Left Chest







## Standard Placement Sleeve









## Placement Tools

Placement Ruler

Front Center

Left/Right Chest

Easy to position and remove







## Placement Tools

T-Square Sliding Glide

Aligns with any apparel

**Enhanced Center Line** 







## Placement Tools

Laser Alignment System

Custom set up for any placement

Requires consistency in shirt position



## Unique Print Placements









































## Unique Print Placement











# THANK YOU.

Any Questions?



## STAY IN TOUCH

We're here to help you grow your business!

Call us at Stahls'

800.4.STAHLS

Call us at Transfer Express

1-800-622-2280

Visit us at Trade Shows

**Connect on Social Media** 

Watch us on YouTube

Follow Us

Stahls.com

TransferExpress.com