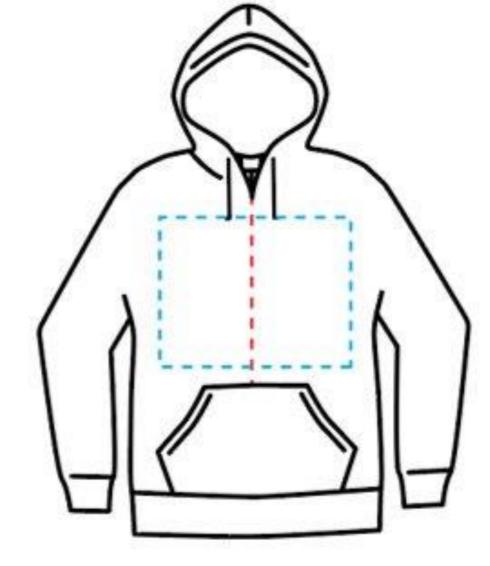

## Standard Placement Adult Front

Variances-Artwork dimensions (tall art)
V-Necks and scoop necks, raglan sleeves and hoodie pockets