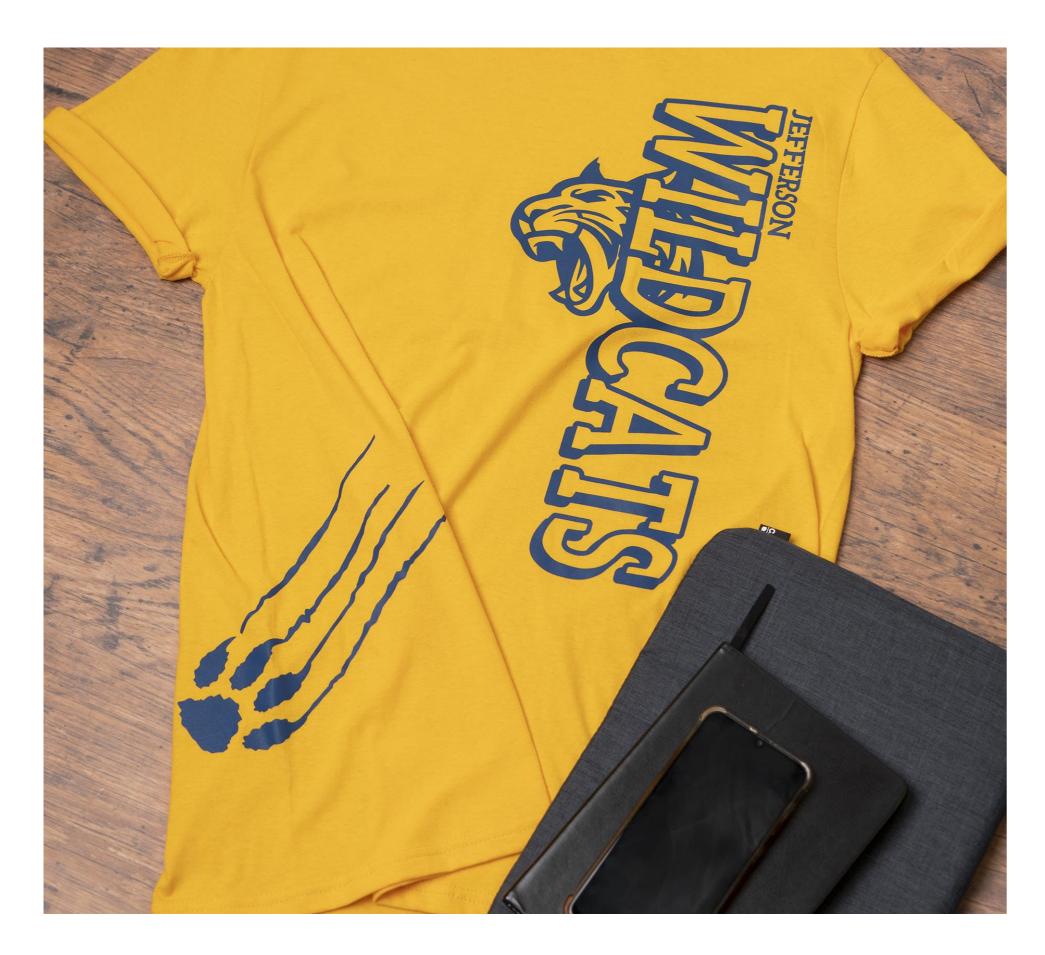

as big as you can to fit on the smallest size.

Tip 3-With Max, remember it is less to not create a gang sheet, order youth and adult separate





### T-Shirt Placement Visual Quick Guide









## Standard Placement Adult Front

Variances-Artwork dimensions (tall art)
V-Necks and scoop necks, raglan sleeves and hoodie pockets











## Standard Placement Left Chest







## Standard Placement Sleeve









## Placement Tools

Placement Ruler

Front Center

Left/Right Chest

Easy to position and remove







## Placement Tools

T-Square Sliding Glide

Aligns with any apparel

**Enhanced Center Line** 







## Placement Tools

Laser Alignment System

Custom set up for any placement

Requires consistency in shirt position



## Unique Print Placements









































## Unique Print Placement











# THANK YOU.

Any Questions?



## STAY IN TOUCH

We're here to help you grow your business!

Call us at Stahls'

800.4.STAHLS

Call us at Transfer Express

1-800-622-2280

Visit us at Trade Shows

**Connect on Social Media** 

Watch us on YouTube

Follow Us

Stahls.com

TransferExpress.com