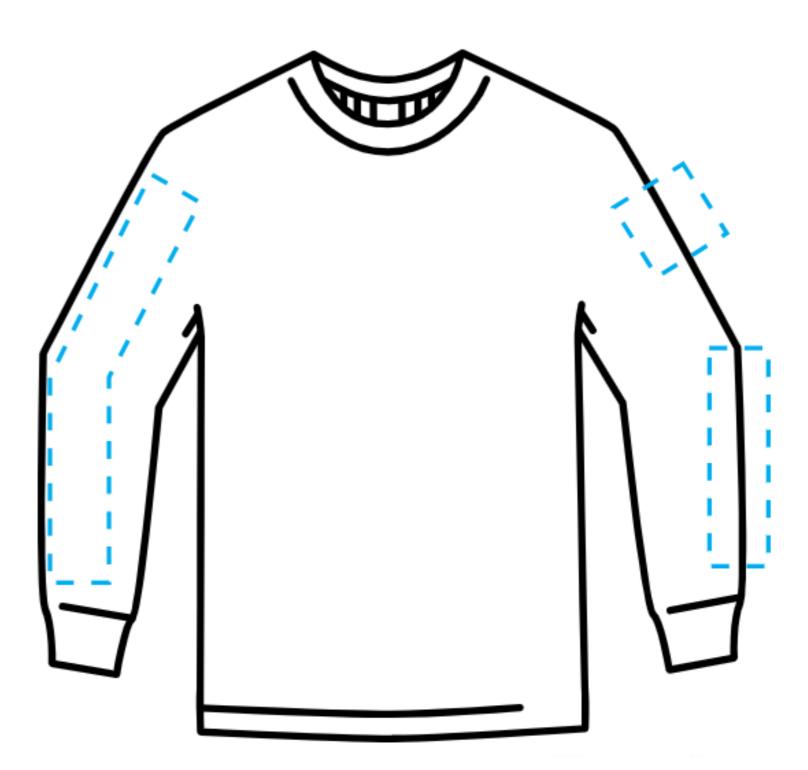

All Adult Sizes XS to 2X
  - Can Have Same Print Size
- This Print Shown is: 11.5" w x 11" h
- Think about uniformity for group photos / employees / etc







# Multiple Sizes

Youth/Adult

Tip 1-Set up your gang sheet with 1 adult and 1 youth if you have about the same number of adult and youth shirts (top is 11" wide, bottom is 9.5" wide)

Tip 2-If you have just a few youth, size as big as you can to fit on the smallest size.

Tip 3-With Max, remember it is less to not create a gang sheet, order youth and adult separate





### T-Shirt Placement Visual Quick Guide









## Standard Placement Adult Front

Variances-Artwork dimensions (tall art)
V-Necks and scoop necks, raglan sleeves and hoodie pockets











## Standard Placement Left Chest







## Standard Placement Sleeve









## Placement Tools

Placement Ruler

Front Center

Left/Right Chest

Easy to position and remove







## Placement Tools

T-Square Sliding Glide

Aligns with any apparel

**Enhanced Center Line** 







## Placement Tools

Laser Alignment System

Custom set up for any placement

Requires consistency in shirt position



## Unique Print Placements









































## Unique Print Placement











# THANK YOU.

Any Questions?



## STAY IN TOUCH

We're here to help you grow your business!

Call us at Stahls'

800.4.STAHLS

Call us at Transfer Express

1-800-622-2280

Visit us at Trade Shows

**Connect on Social Media** 

Watch us on YouTube

Follow Us

Stahls.com

TransferExpress.com