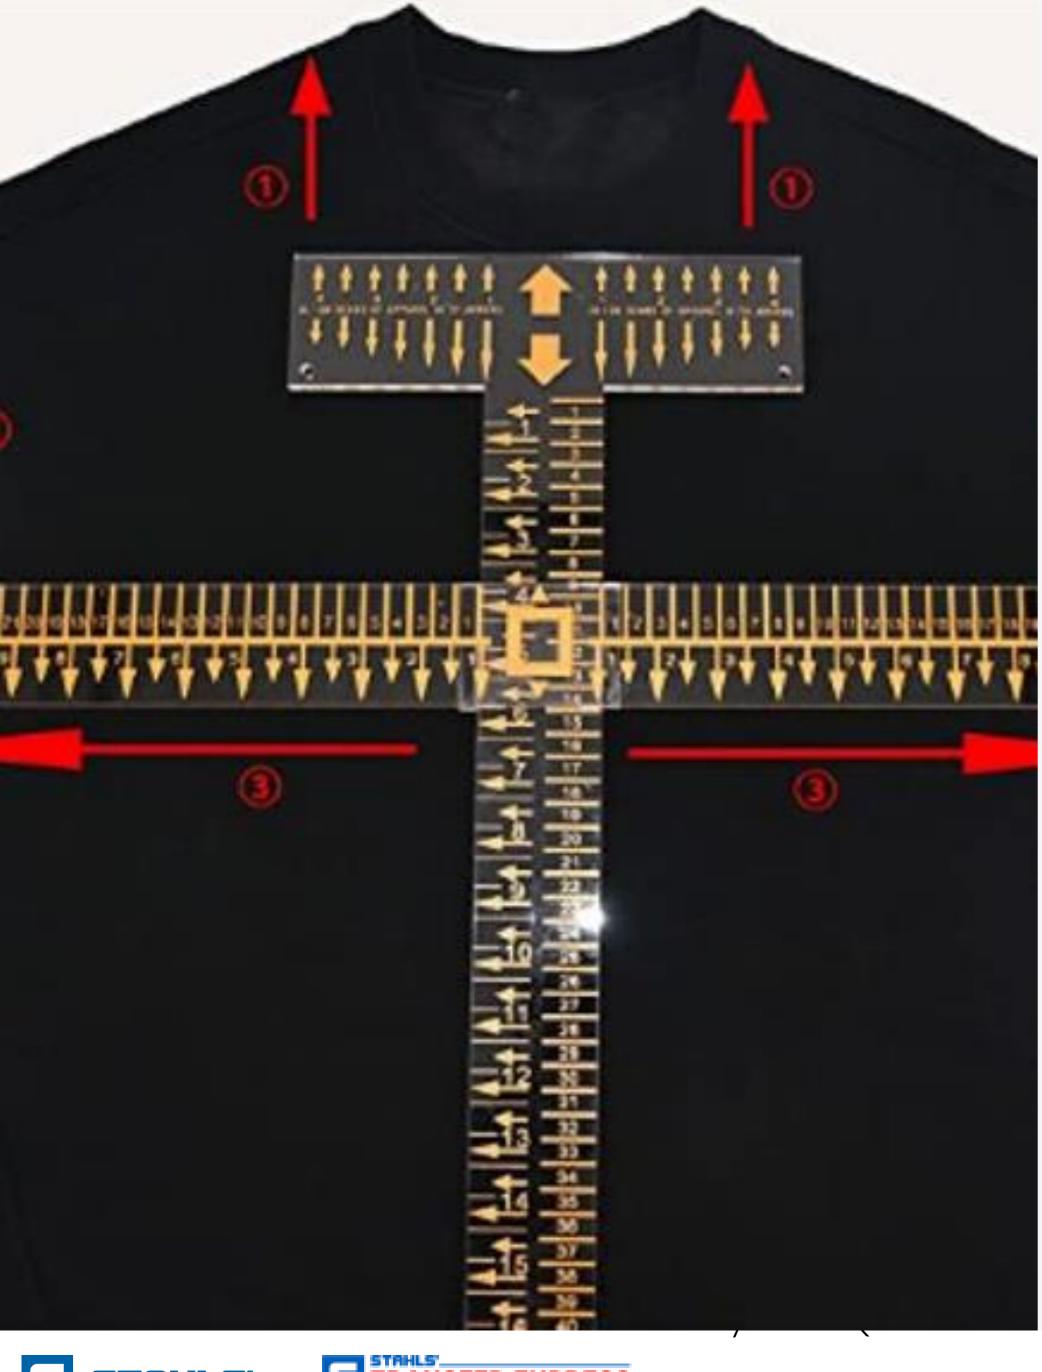

## Placement Tools

T-Square Sliding Glide

Aligns with any apparel

**Enhanced Center Line** 