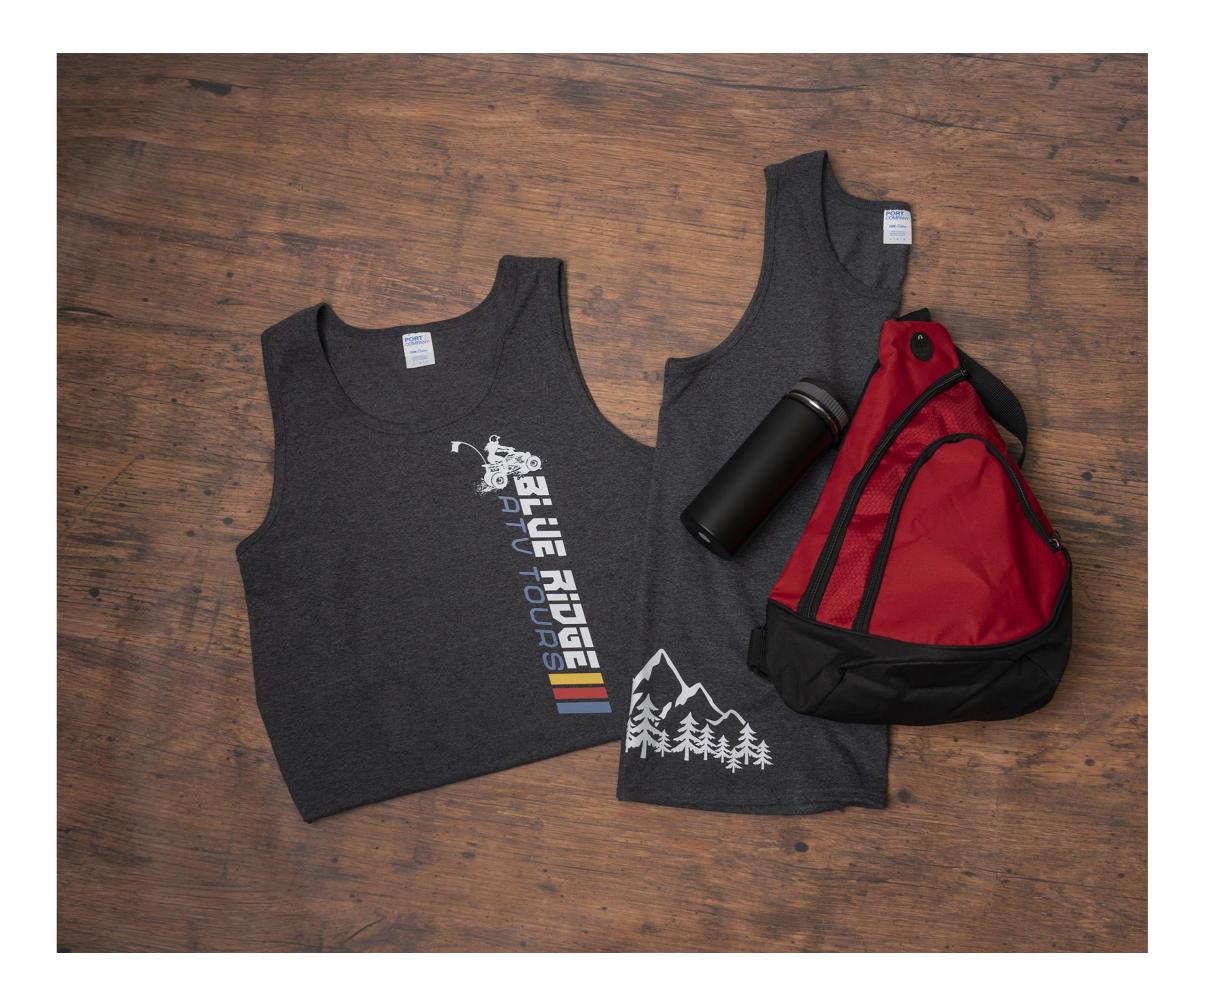

a few youth, size as big as you can to fit on the smallest size.

Tip 3-With Max, remember it is less to not create a gang sheet, order youth and adult separate





### T-Shirt Placement Visual Quick Guide









## Standard Placement Adult Front

Variances-Artwork dimensions (tall art)
V-Necks and scoop necks, raglan sleeves and hoodie pockets











## Standard Placement Left Chest







## Standard Placement Sleeve









## Placement Tools

Placement Ruler

Front Center

Left/Right Chest

Easy to position and remove







## Placement Tools

T-Square Sliding Glide

Aligns with any apparel

**Enhanced Center Line** 







## Placement Tools

Laser Alignment System

Custom set up for any placement

Requires consistency in shirt position



## Unique Print Placements









































## Unique Print Placement











# THANK YOU.

Any Questions?



## STAY IN TOUCH

We're here to help you grow your business!

Call us at Stahls'

800.4.STAHLS

Call us at Transfer Express

1-800-622-2280

Visit us at Trade Shows

**Connect on Social Media** 

Watch us on YouTube

Follow Us

Stahls.com

TransferExpress.com