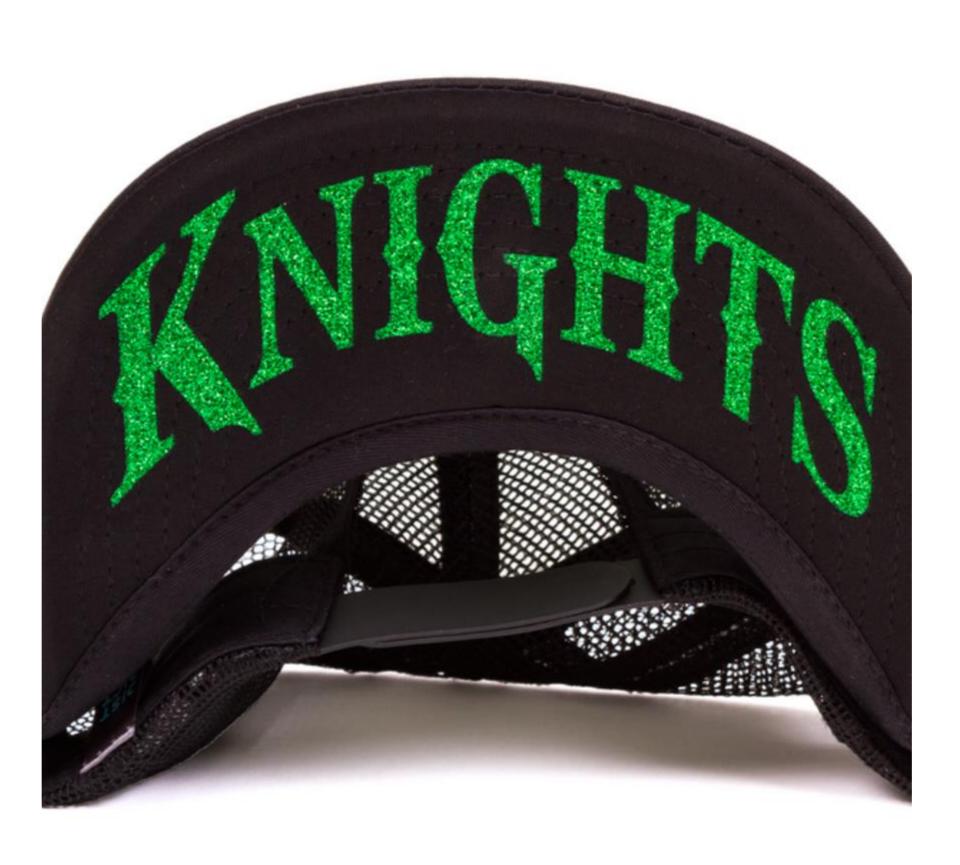

# Size for Caps

• 360 IQ limit is 2.25" tall x 4" wide

Tip: The trend continues for a one side location for caps with seams

UltraColor Max Photo Skip Davis

Faux Suede Patch