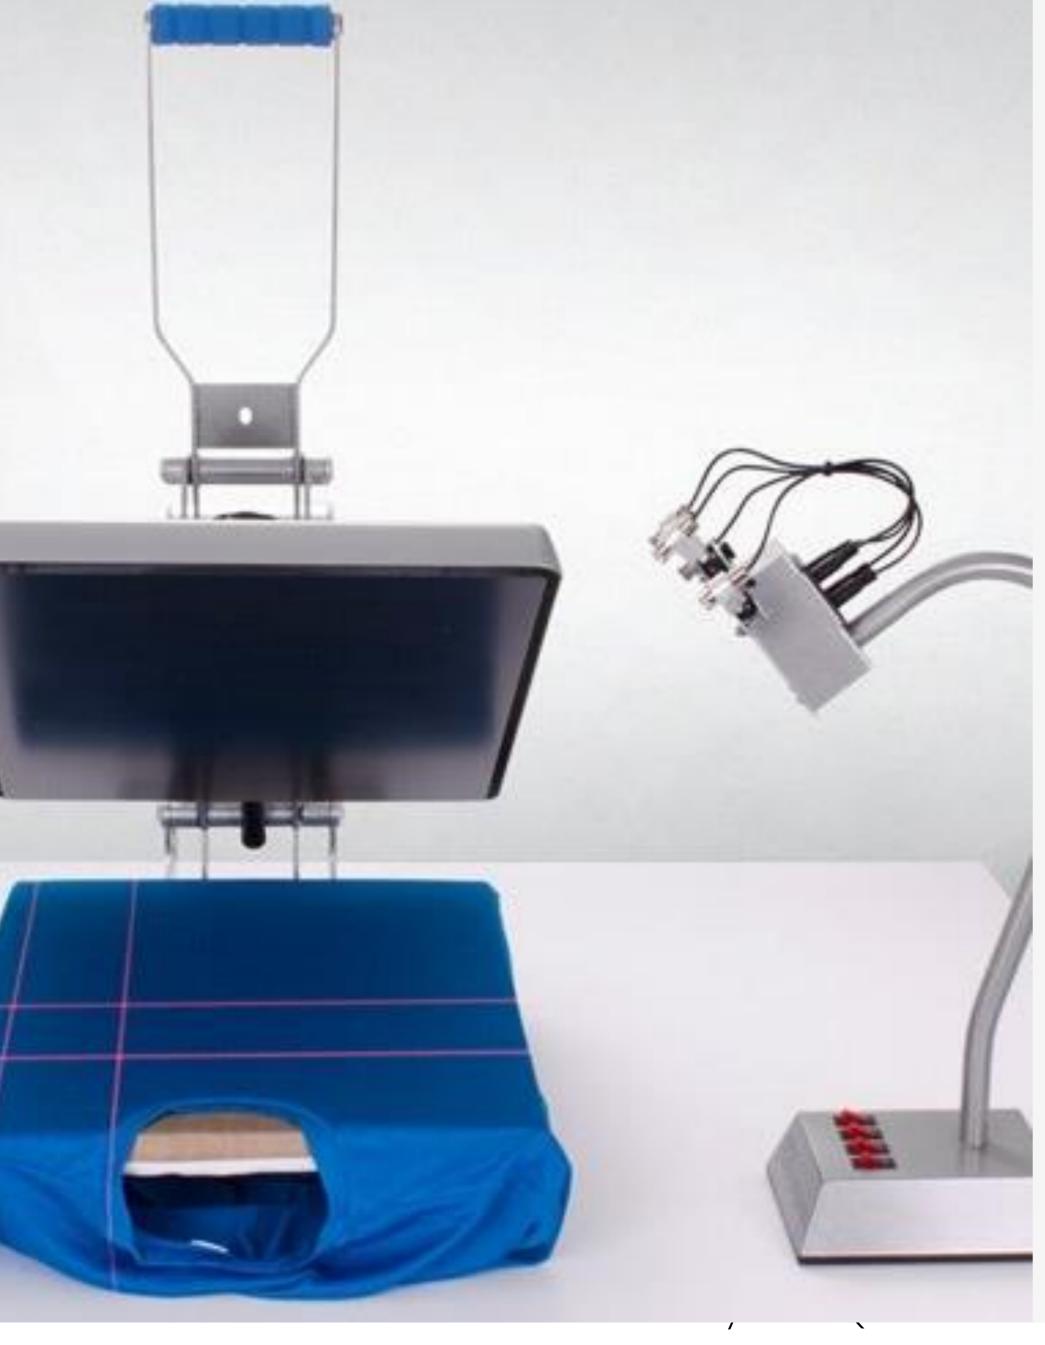

## Placement Tools

Laser Alignment System

Custom set up for any placement

Requires consistency in shirt position