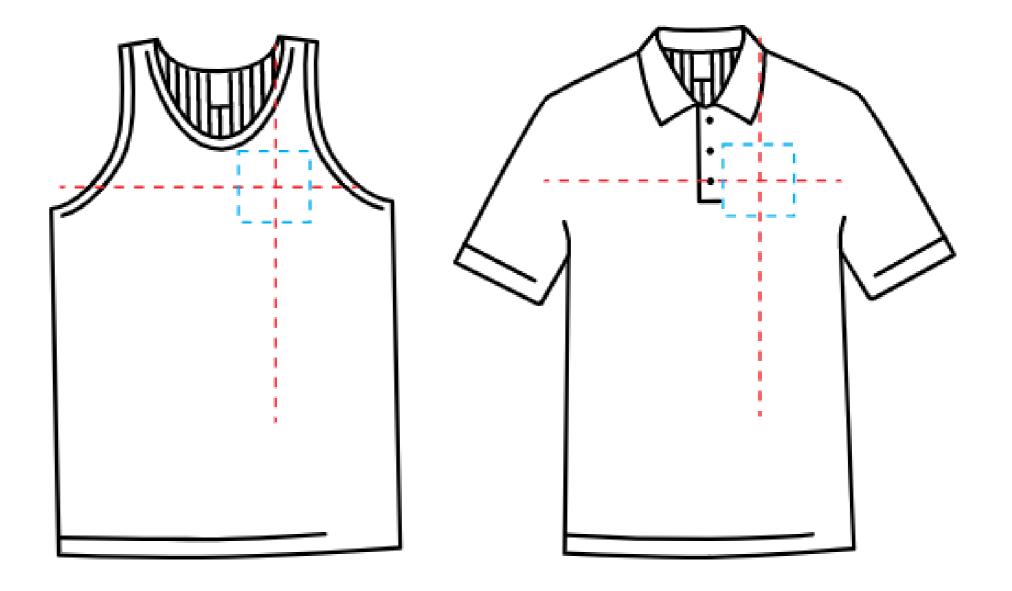

change)









# Multiple Sizes

- All Adult Sizes XS to 2X
  - Can Have Same Print Size
- This Print Shown is: 11.5" w x 11" h
- Think about uniformity for group photos / employees / etc







# Multiple Sizes

Youth/Adult

Tip 1-Set up your gang sheet with 1 adult and 1 youth if you have about the same number of adult and youth shirts (top is 11" wide, bottom is 9.5" wide)

Tip 2-If you have just a few youth, size as big as you can to fit on the smallest size.

Tip 3-With Max, remember it is less to not create a gang sheet, order youth and adult separate





### T-Shirt Placement Visual Quick Guide









## Standard Placement Adult Front

Variances-Artwork dimensions (tall art)
V-Necks and scoop necks, raglan sleeves and hoodie pockets











## Standard Placement Left Chest







## Standard Placement Sleeve









## Placement Tools

Placement Ruler

Front Center

Left/Right Chest

Easy to position and remove







## Placement Tools

T-Square Sliding Glide

Aligns with any apparel

**Enhanced Center Line** 







## Placement Tools

Laser Alignment System

Custom set up for any placement

Requires consistency in shirt position



## Unique Print Placements









































## Unique Print Placement











# THANK YOU.

Any Questions?



## STAY IN TOUCH

We're here to help you grow your business!

Call us at Stahls'

800.4.STAHLS

Call us at Transfer Express

1-800-622-2280

Visit us at Trade Shows

**Connect on Social Media** 

Watch us on YouTube

Follow Us

Stahls.com

TransferExpress.com