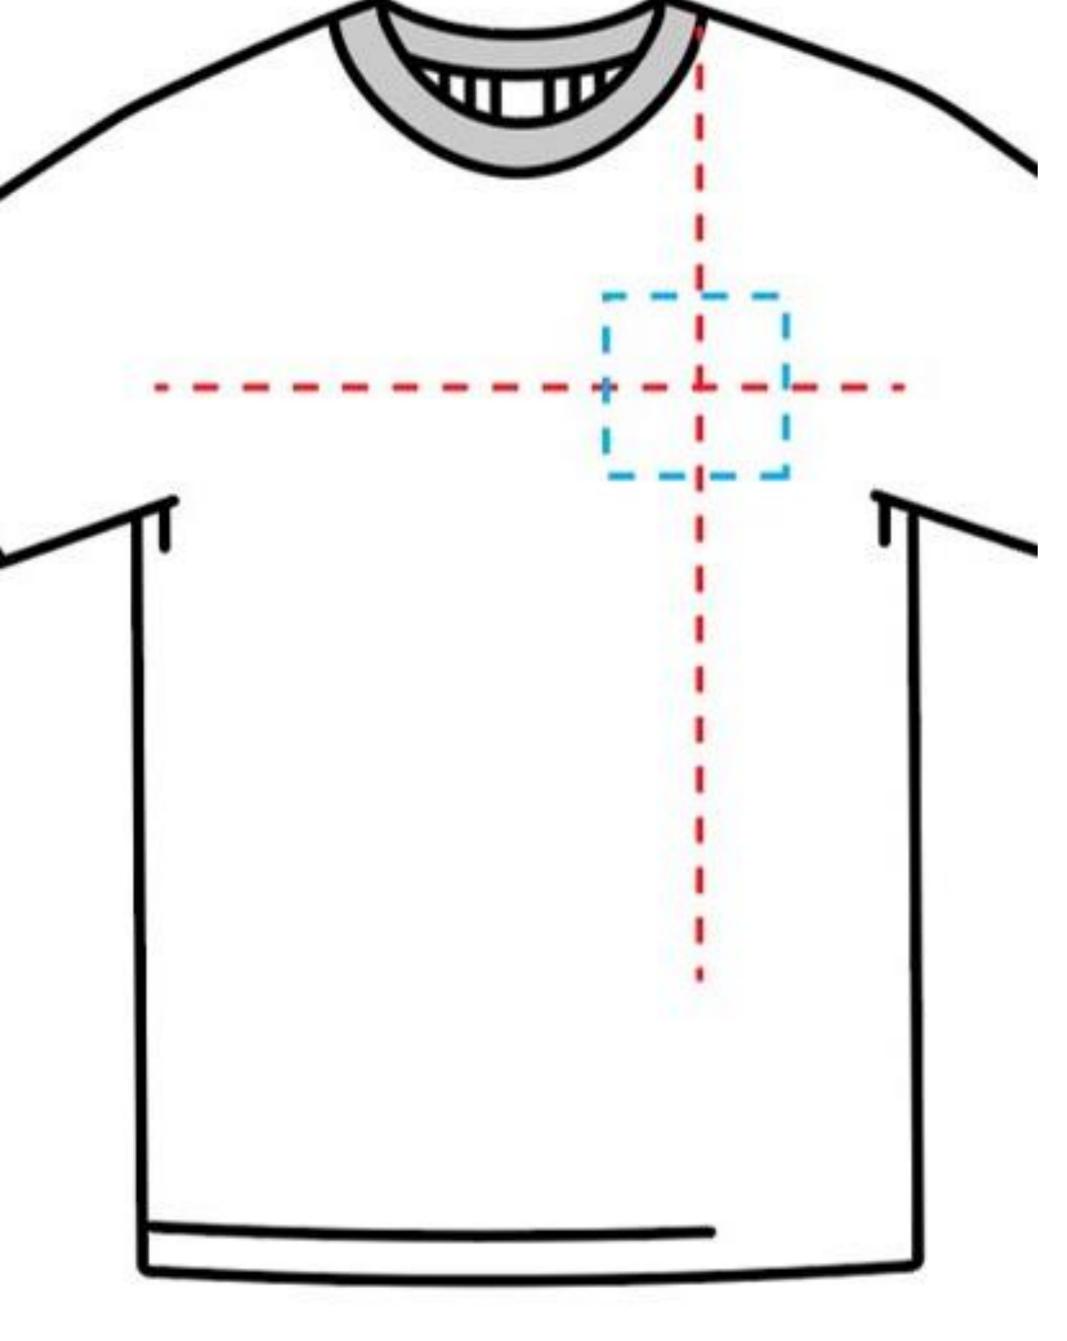

r (number read out on the left will change)









# Multiple Sizes

- All Adult Sizes XS to 2X
  - Can Have Same Print Size
- This Print Shown is: 11.5" w x 11" h
- Think about uniformity for group photos / employees / etc







# Multiple Sizes

Youth/Adult

Tip 1-Set up your gang sheet with 1 adult and 1 youth if you have about the same number of adult and youth shirts (top is 11" wide, bottom is 9.5" wide)

Tip 2-If you have just a few youth, size as big as you can to fit on the smallest size.

Tip 3-With Max, remember it is less to not create a gang sheet, order youth and adult separate





### T-Shirt Placement Visual Quick Guide









## Standard Placement Adult Front

Variances-Artwork dimensions (tall art)
V-Necks and scoop necks, raglan sleeves and hoodie pockets











## Standard Placement Left Chest







## Standard Placement Sleeve









## Placement Tools

Placement Ruler

Front Center

Left/Right Chest

Easy to position and remove







## Placement Tools

T-Square Sliding Glide

Aligns with any apparel

**Enhanced Center Line** 







## Placement Tools

Laser Alignment System

Custom set up for any placement

Requires consistency in shirt position



## Unique Print Placements









































## Unique Print Placement











# THANK YOU.

Any Questions?



## STAY IN TOUCH

We're here to help you grow your business!

Call us at Stahls'

800.4.STAHLS

Call us at Transfer Express

1-800-622-2280

Visit us at Trade Shows

**Connect on Social Media** 

Watch us on YouTube

Follow Us

Stahls.com

TransferExpress.co