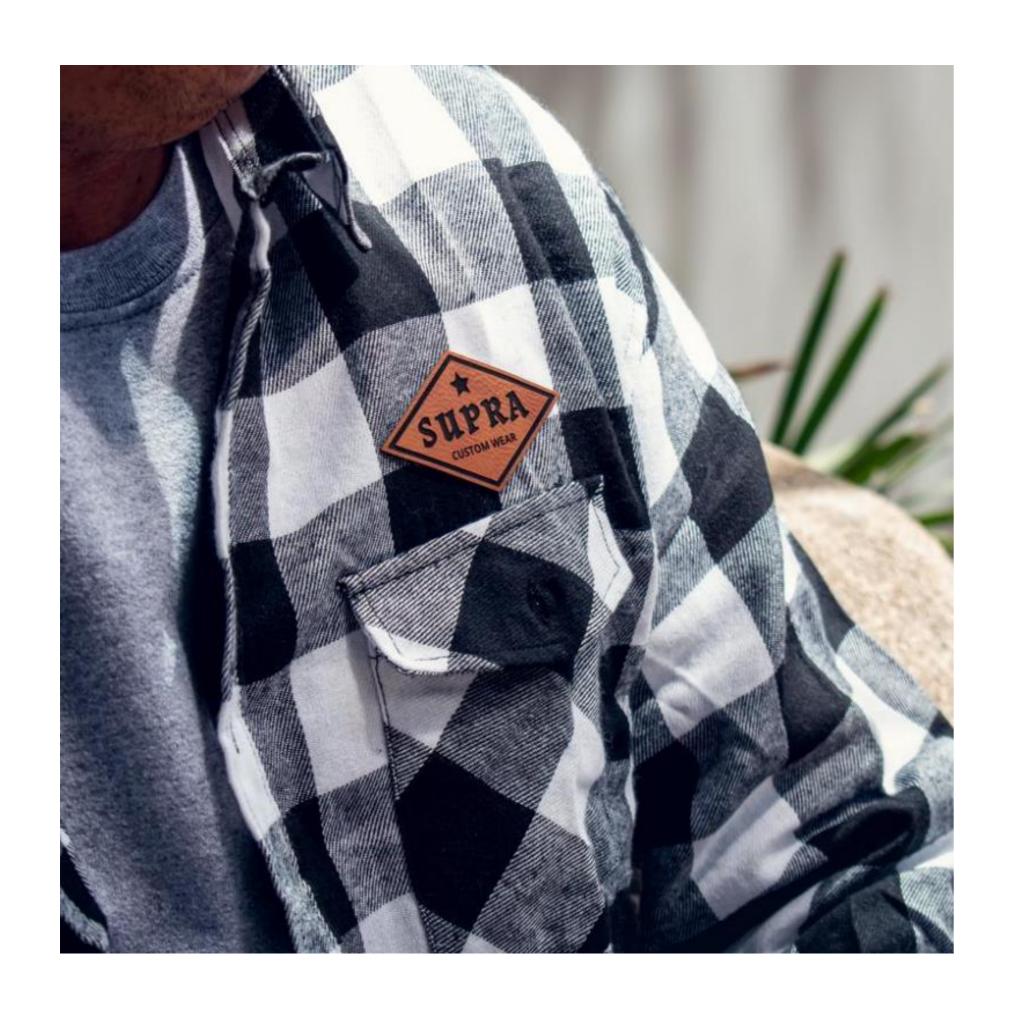

t a few youth, size as big as you can to fit on the smallest size.

Tip 3-With Max, remember it is less to not create a gang sheet, order youth and adult separate





### T-Shirt Placement Visual Quick Guide









## Standard Placement Adult Front

Variances-Artwork dimensions (tall art)
V-Necks and scoop necks, raglan sleeves and hoodie pockets











## Standard Placement Left Chest







## Standard Placement Sleeve









## Placement Tools

Placement Ruler

Front Center

Left/Right Chest

Easy to position and remove







## Placement Tools

T-Square Sliding Glide

Aligns with any apparel

**Enhanced Center Line** 







## Placement Tools

Laser Alignment System

Custom set up for any placement

Requires consistency in shirt position



## Unique Print Placements









































## Unique Print Placement











# THANK YOU.

Any Questions?



## STAY IN TOUCH

We're here to help you grow your business!

Call us at Stahls'

800.4.STAHLS

Call us at Transfer Express

1-800-622-2280

Visit us at Trade Shows

**Connect on Social Media** 

Watch us on YouTube

Follow Us

Stahls.com

TransferExpress.com