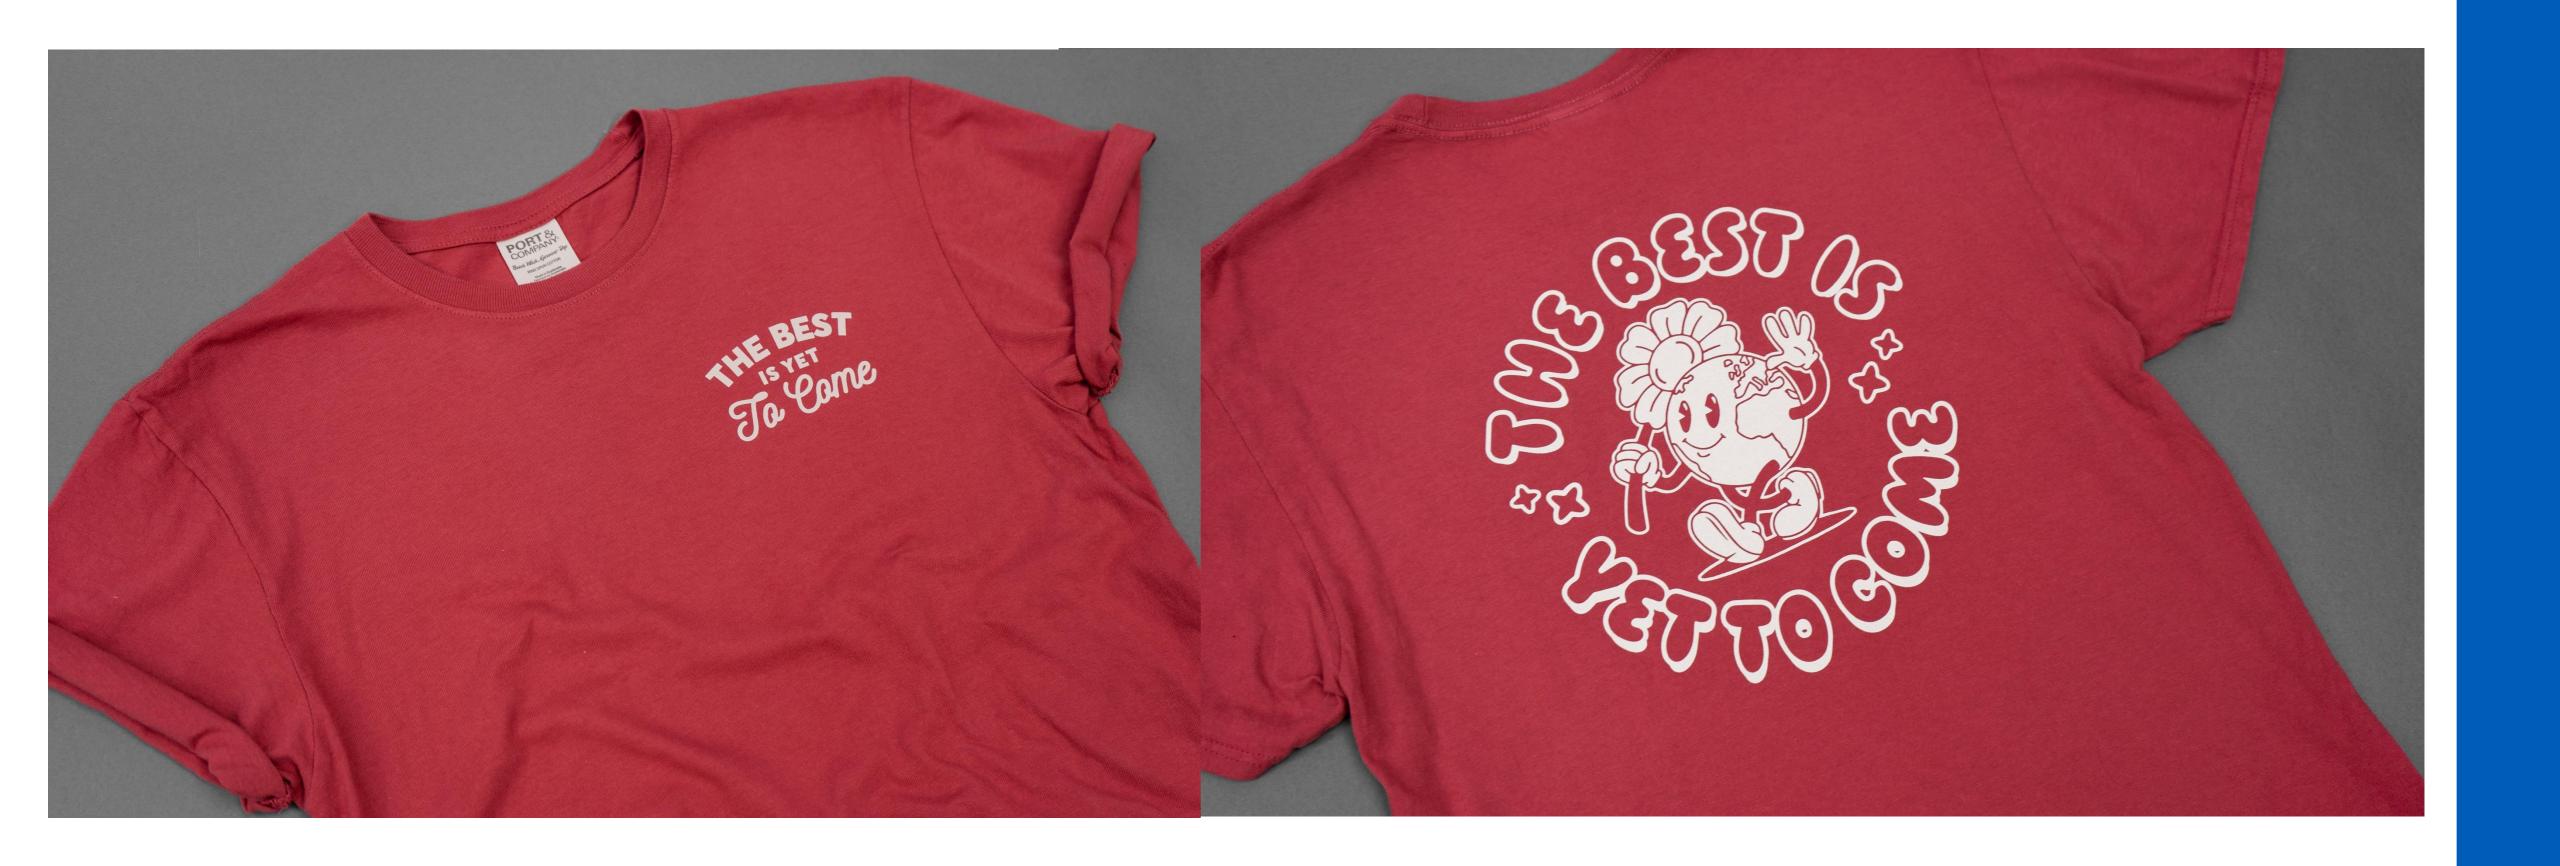

size as big as you can to fit on the smallest size.

Tip 3-With Max, remember it is less to not create a gang sheet, order youth and adult separate





### T-Shirt Placement Visual Quick Guide









## Standard Placement Adult Front

Variances-Artwork dimensions (tall art)
V-Necks and scoop necks, raglan sleeves and hoodie pockets











## Standard Placement Left Chest







## Standard Placement Sleeve









## Placement Tools

Placement Ruler

Front Center

Left/Right Chest

Easy to position and remove







## Placement Tools

T-Square Sliding Glide

Aligns with any apparel

**Enhanced Center Line** 







## Placement Tools

Laser Alignment System

Custom set up for any placement

Requires consistency in shirt position



## Unique Print Placements









































## Unique Print Placement











# THANK YOU.

Any Questions?



## STAY IN TOUCH

We're here to help you grow your business!

Call us at Stahls'

800.4.STAHLS

Call us at Transfer Express

1-800-622-2280

Visit us at Trade Shows

**Connect on Social Media** 

Watch us on YouTube

Follow Us

Stahls.com

TransferExpress.com