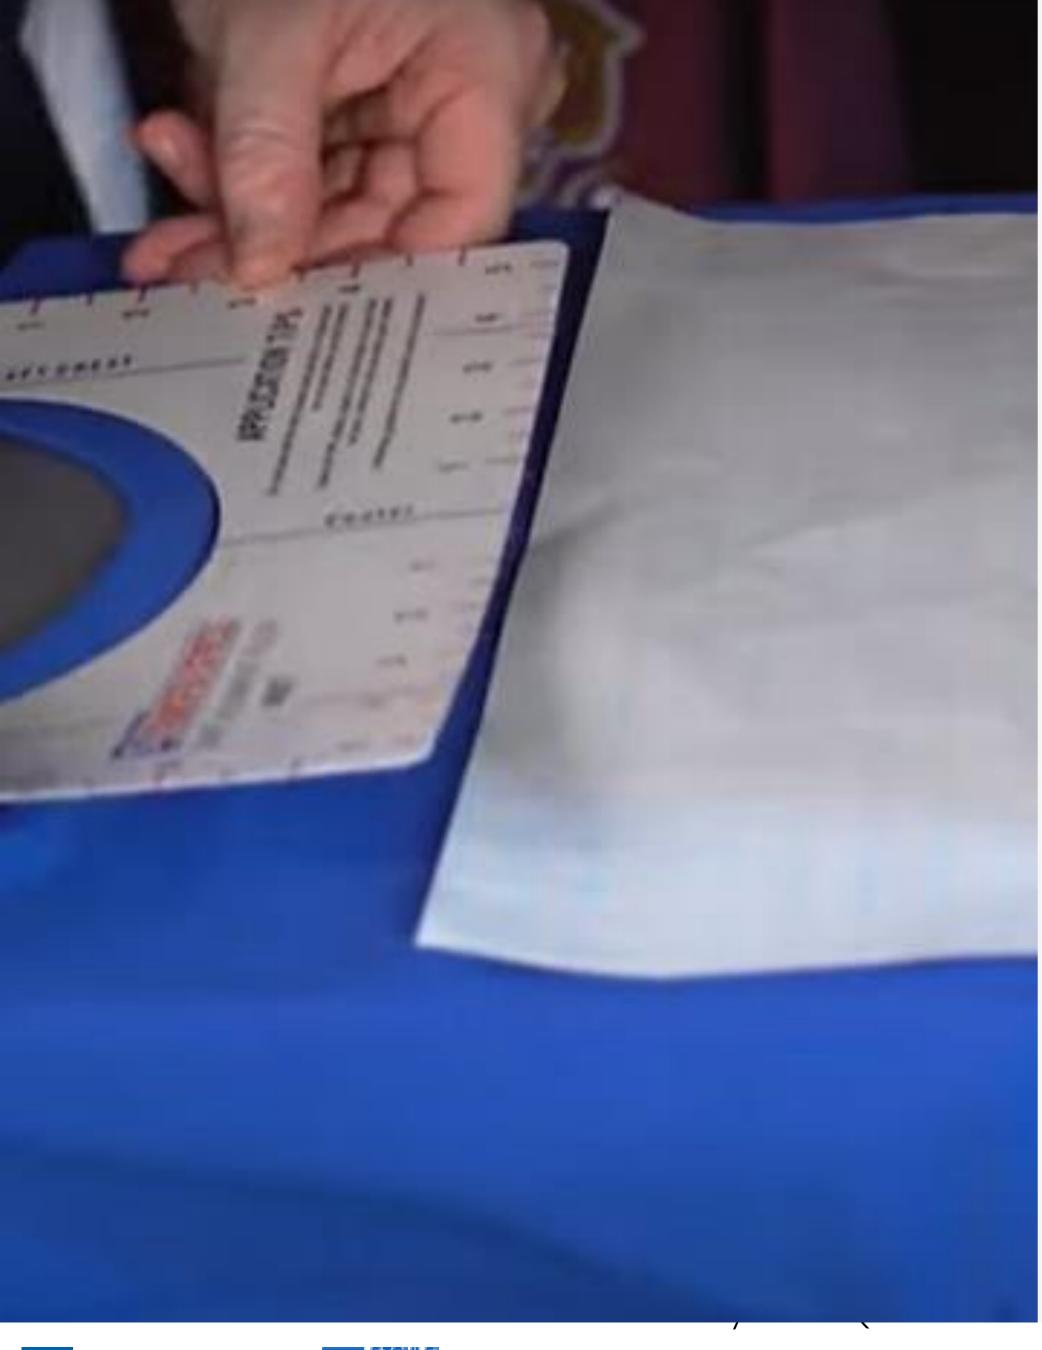

## Placement Tools

Placement Ruler

Front Center

Left/Right Chest

Easy to position and remove