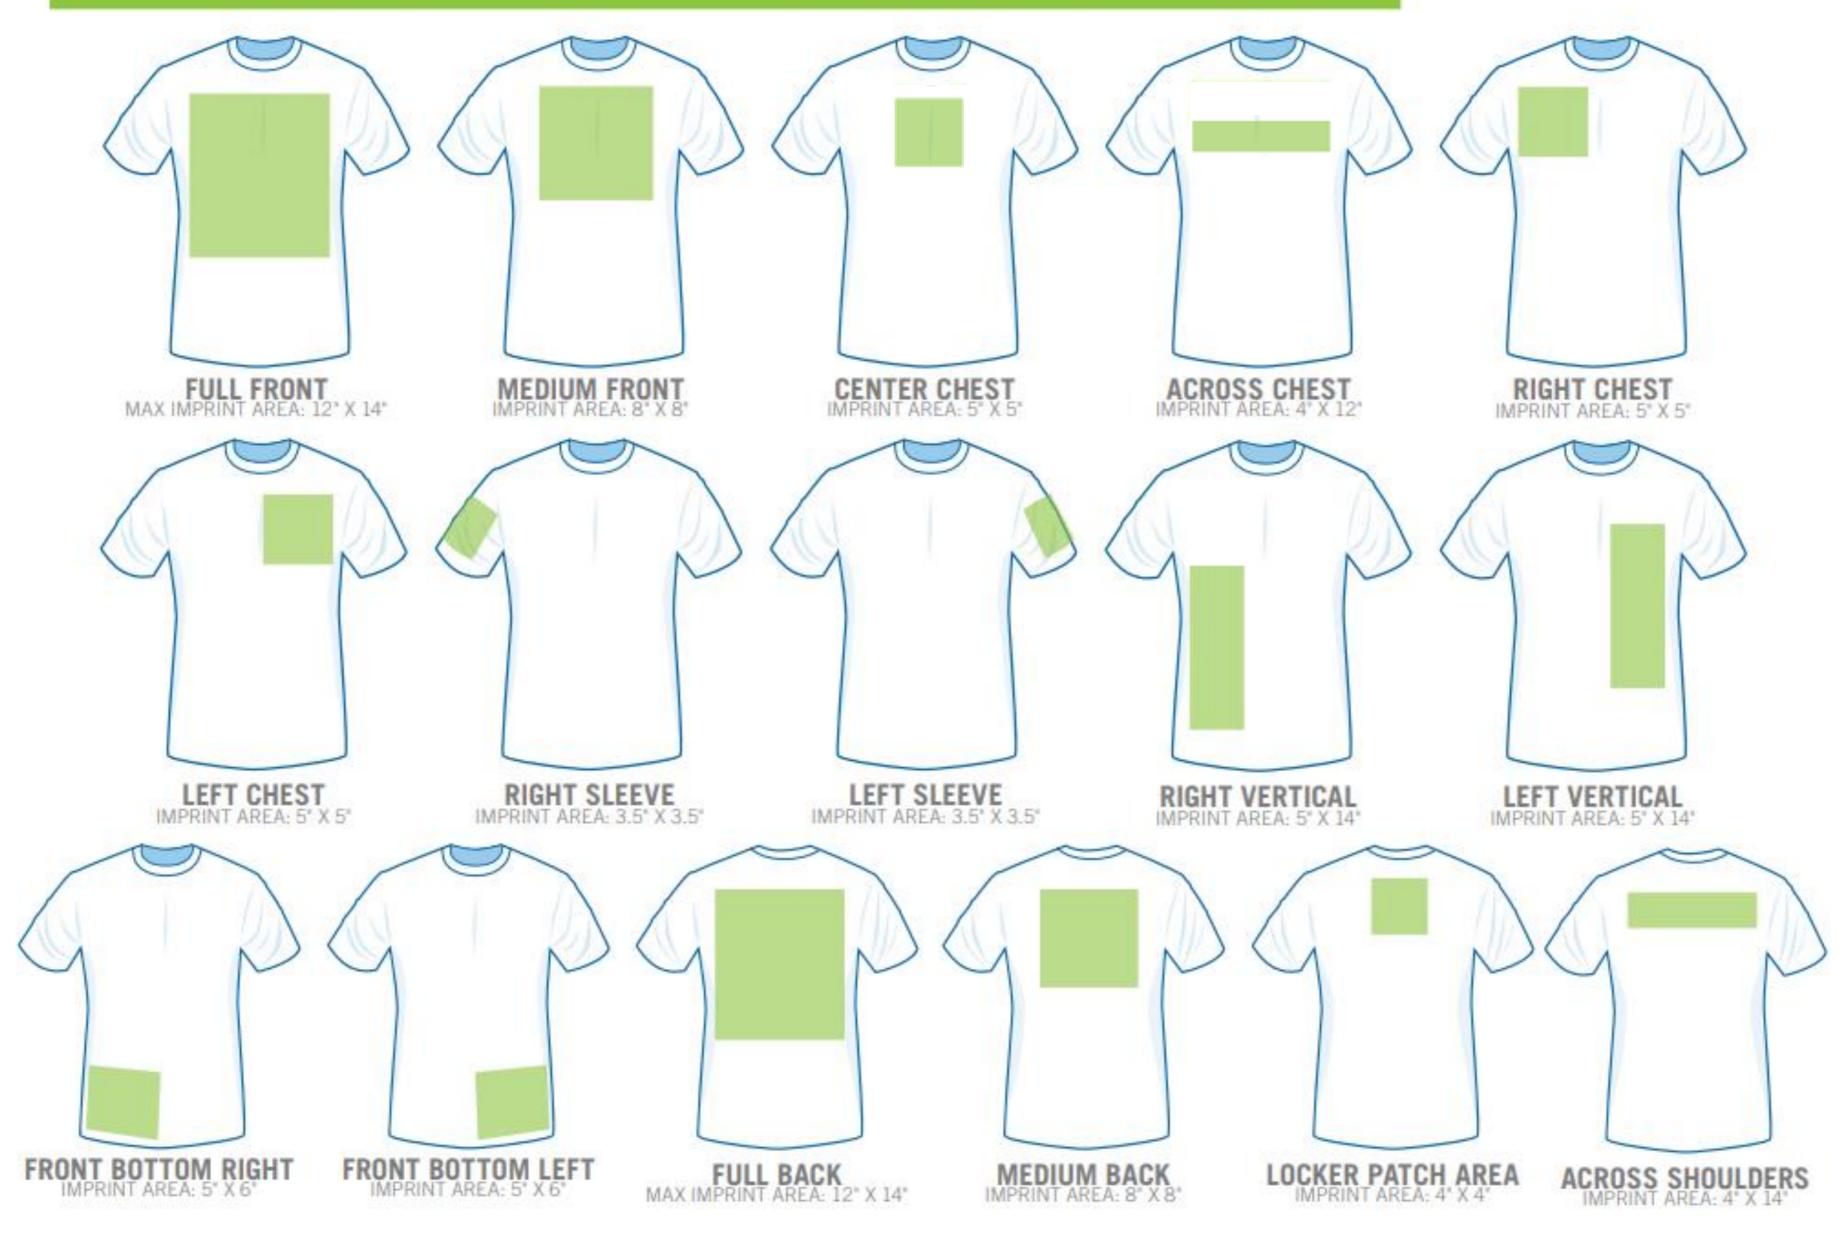

### T-Shirt Placement Visual Quick Guide

## Standard Placement Adult Front

Variances-Artwork dimensions (tall art)
V-Necks and scoop necks, raglan sleeves and hoodie pockets

## Standard Placement Left Chest

## Standard Placement Sleeve