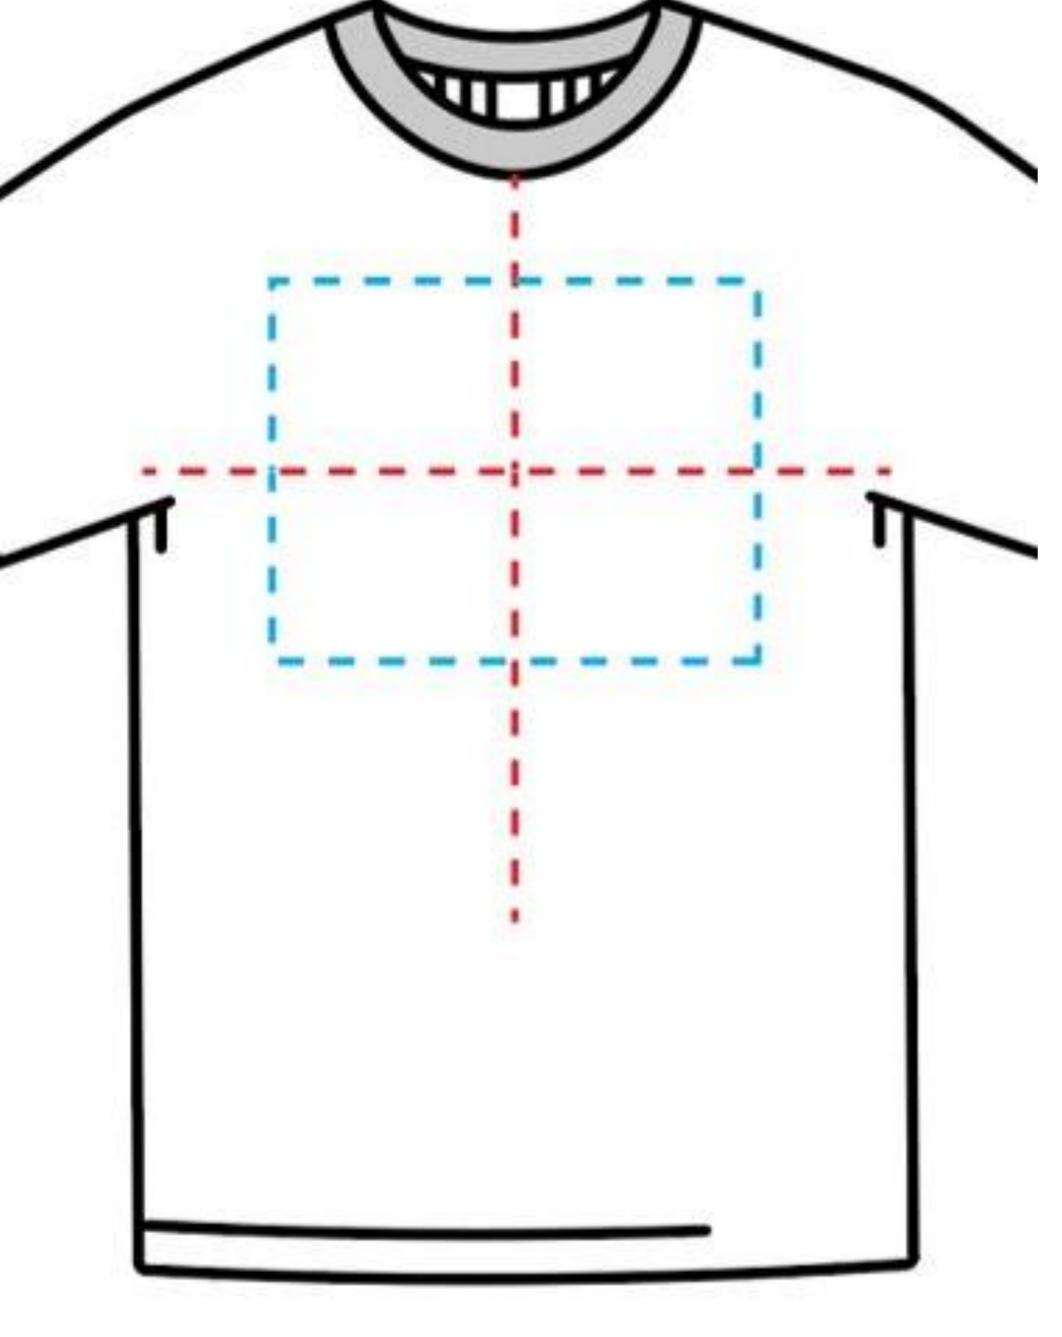

## Standard Placement Adult Front

Variances-Artwork dimensions (tall art)
V-Necks and scoop necks, raglan sleeves and hoodie pockets