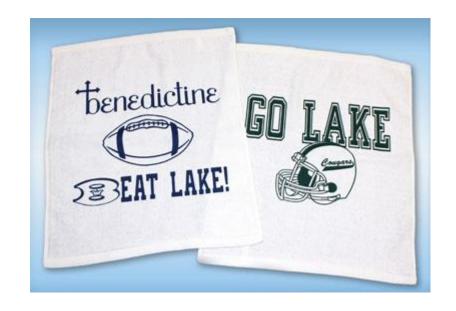

the most popular
- Uniforms just use an arch or straight word mark

















- How to add color
- Some text has multi-color set up
- Just change no color to a color
- Or use Effects to add outline







- Uniform trends
   More fitted
   100% Polyester
   Mesh less popular
- Trend solution Elasti Prints for 100% polyester
- UltraColor Stretch for spandex blend





## FOOTBALL PRACTICE GEAR

Tip: Create a practice gear order page using Spirit Sale





## **FOOTBALL SPIRIT WEAR**

Replica jerseys
 Mom, Dad, Brother,
 Sister and Girlfriend









## FOOTBALL FRIDAY NIGHT FAN WEAR











## **FOOTBALL TAILGATE**

• Stadium seat – BG601 in Transfer Express Apparel





## FOOTBALL POWDERPUFF





## **FOOTBALL RALLY TOWELS**

• Rally towels – PT38 in Transfer Express Apparel







## **FOOTBALL CITY PRIDE**







Top volleyball templates





**QVL-128** 



**QVL-124** 













Volleyball uniforms we carry



**Color Cross** 



Dig



Hit



Set



**Events** 

Example: Volley for A Cure





What to Use When

Screen Print Goof Proof: 1 or 2 color application to cotton or poly/cotton

Screen Print
Elasti Prints: 1 or 2 color for 100% poly application

Full Color
UltraColor: for 3 or more
colors or full color





#### **Full Color**

Process (CMYK) Color

- Ideal for artwork with 3+ colors, shading or gradients
- Digital based printed process



Select



## **CROSS COUNTRY**

- Team uniforms
- Hoodies
- Tip: Use an extra transfer and apply to team tent





## **CROSS COUNTRY**

Top templates











**QTK-94** 



#### **CROSS COUNTRY**

Tip: Hoodie