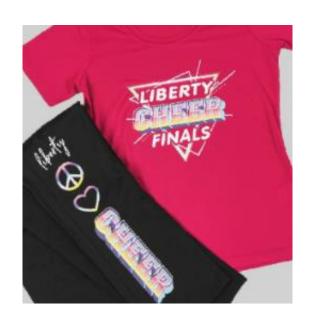

## **CHEERLEADING**

Best selling templates

#### **CHEERLEADING**

Increase sales with full color

UltraColor Soft - for application to cotton, polyester and poly/cotton blends

UltraColor Stretch - for application to Lycra, spandex and nylons

UltraColor Stretch with Blocker - for application to sublimated polyester