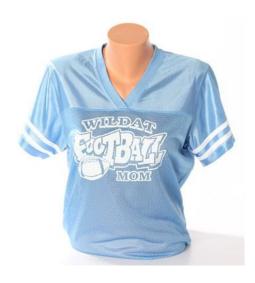

## **FOOTBALL SPIRIT WEAR**

Replica jerseys
 Mom, Dad, Brother,
 Sister and Girlfriend