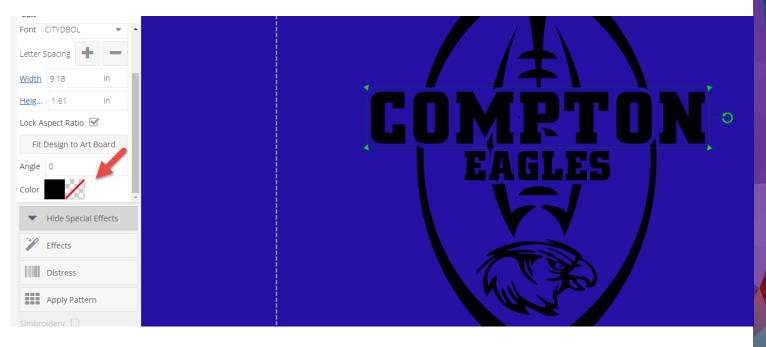

- Team uniforms
- Equipment bags
- Spiritwear

Top templates

**QSO-211** 

**QSO-201** 

**QSO-13** 

Color Change or two orders?

If using light or dark, you need to use two orders so the black and white areas of the ball look correct

If all shirts are light color, a color change is no problem. "Color Change" is a cost saving tool where the price is based on the total order but a portion is a different color.

Popular jersey styles

Attacking