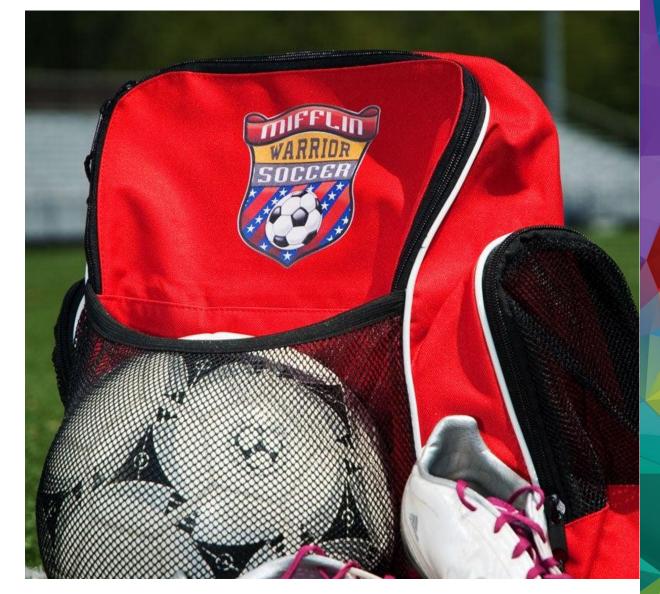

- Team uniforms
- Equipment bags
- Spiritwear

Top templates

**QSO-211** 

**QSO-201** 

**QSO-13** 

Color Change or two orders?

If using light or dark, you need to use two orders so the black and white areas of the ball look correct