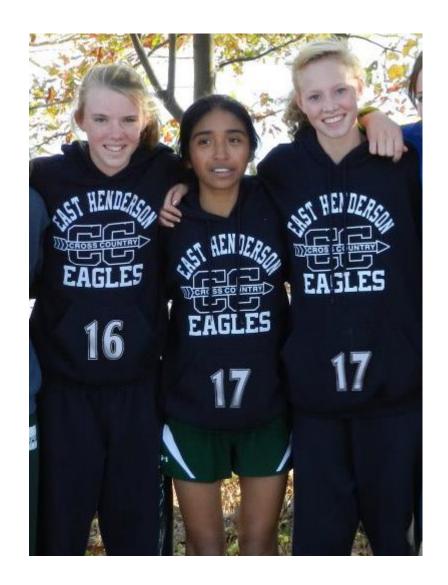

## **CROSS COUNTRY**

- Team uniforms
- Hoodies
- Tip: Use an extra transfer and apply to team tent

#### **CROSS COUNTRY**

Tip: Hoodie application Hoodies have lots of obstructions including the hood, pocket and strings.

Be sure you raise the print area only using an interchangeable platen, Print Perfect Pad or mouse pad so an even flat application surface is created.