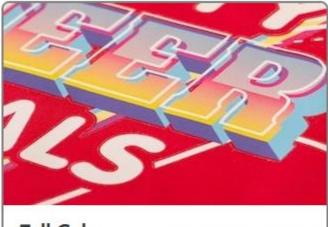

#### **Full Color**

Process (CMYK) Color

- Ideal for artwork with 3+ colors, shading or gradients
- Digital based printed process

Select