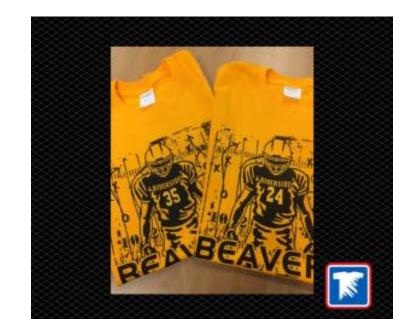

## **FOOTBALL SPIRIT WEAR**

Replica jerseys
 Mom, Dad, Brother,
 Sister and Girlfriend