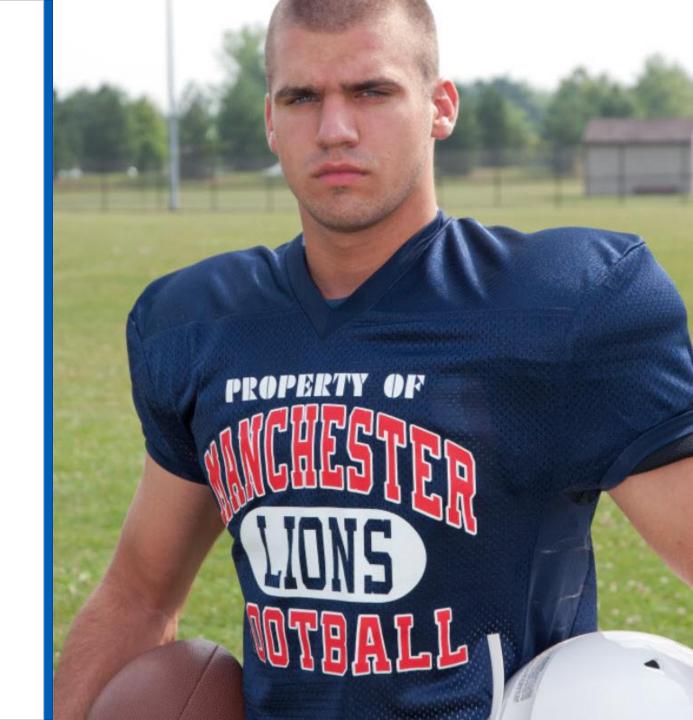

- Top football templates
   Very traditional are still the most popular
- Uniforms just use an arch or straight word mark

- How to add color
- Some text has multi-color set up
- Just change no color to a color
- Or use Effects to add outline

- Uniform trends
   More fitted
   100% Polyester
   Mesh less popular
- Trend solution Elasti Prints for 100% polyester
- UltraColor Stretch for spandex blend