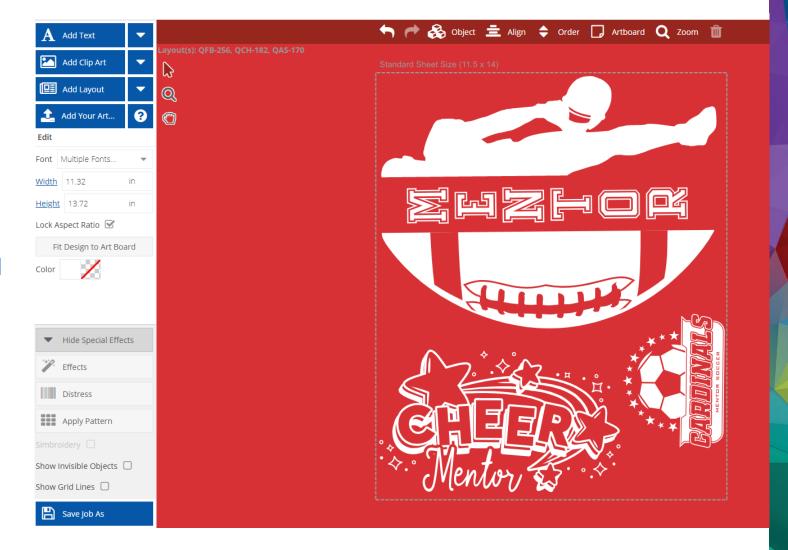

#### **GANG SHEETS**

- Best way to reduce printing costs
- Use the Add Buttons
- Position and size on sheets until the sheet is filled (sheet represented by the dotted line

11.5 x 14 Screen Printed 11.5 x 18 UltraColor