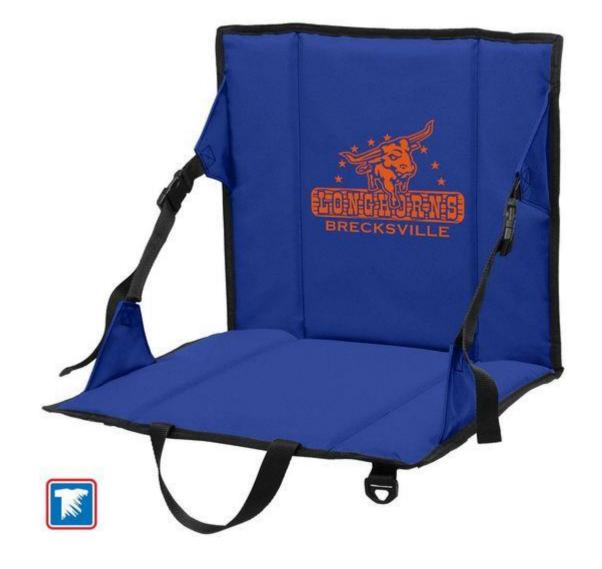

ls

T-shirts and hoodies

• All levels - youth to pros





- Top football templates
   Very traditional are still the most popular
- Uniforms just use an arch or straight word mark

















- How to add color
- Some text has multi-color set up
- Just change no color to a color
- Or use Effects to add outline







- Uniform trends
   More fitted
   100% Polyester
   Mesh less popular
- Trend solution Elasti Prints for 100% polyester
- UltraColor Stretch for spandex blend





## FOOTBALL PRACTICE GEAR

Tip: Create a practice gear order page using Spirit Sale





## **FOOTBALL SPIRIT WEAR**

Replica jerseys
 Mom, Dad, Brother,
 Sister and Girlfriend









## FOOTBALL FRIDAY NIGHT FAN WEAR











## **FOOTBALL TAILGATE**

• Stadium seat – BG601 in Transfer Express Apparel





## FOOTBALL POWDERPUFF





## **FOOTBALL RALLY TOWELS**

• Rally towels – PT38 in Transfer Express Apparel







## **FOOTBALL CITY PRIDE**







Top volleyball templates





**QVL-128** 



**QVL-124** 













Volleyball uniforms we carry



**Color Cross** 



Dig



Hit



Set



**Events** 

Example: Volley for A Cure





What to Use When

Screen Print Goof Proof: 1 or 2 color application to cotton or poly/cotton

Screen Print
Elasti Prints: 1 or 2 color for 100% poly application

Full Color
UltraColor: for 3 or more
colors or full color





#### **Full Color**

Process (CMYK) Color

- Ideal for artwork with 3+ colors, shading or gradients
- Digital based printed process



Select



## **CROSS COUNTRY**

- Team uniforms
- Hoodies
- Tip: Use an extra transfer and apply