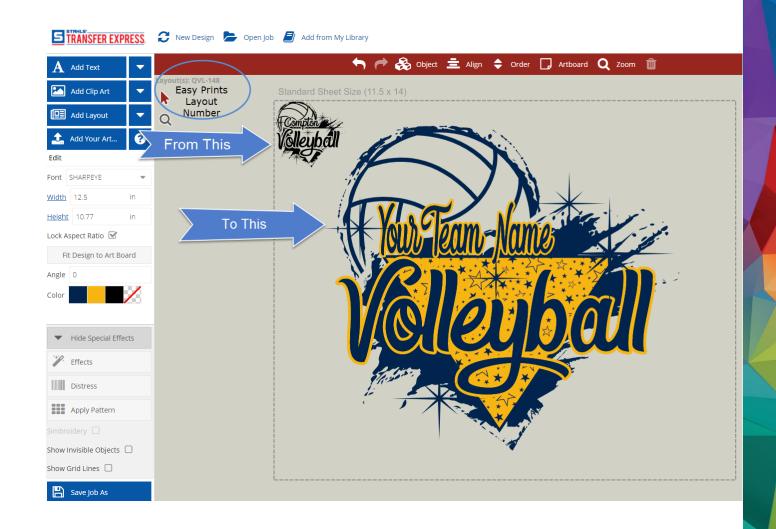

#### **BEFORE WE START**

- For each sport we will refer to Easy Prints layouts
- What are Easy Prints?
   Professionally created designs you customize in seconds
- How do you use these designs?
  Bring up the layout in Easy View, your free online designer.
  Change text, fonts, add patterns, clip art and colors for your team!

## **FOOTBALL CITY PRIDE**

Top volleyball templates

**QVL-128** 

**QVL-124** 

Volleyball uniforms we carry

**Color Cross** 

Dig

Hit