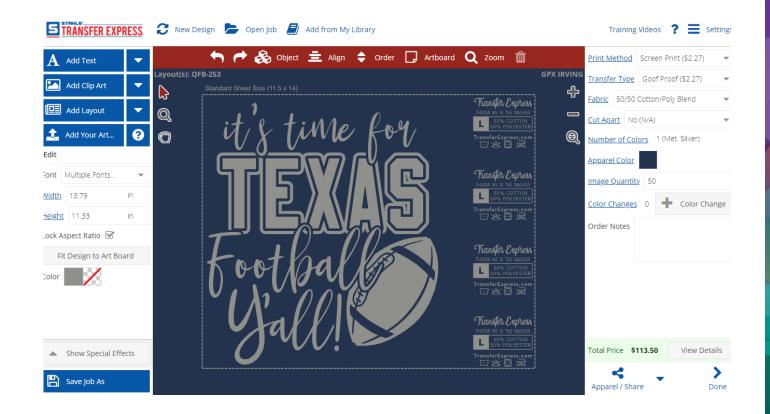

#### **GANG SHEETS**

- Best way to reduce printing costs
- Use the Add Buttons
- Position and size on sheets until the sheet is filled (sheet represented by the dotted line

11.5 x 14 Screen Printed 11.5 x 18 UltraColor