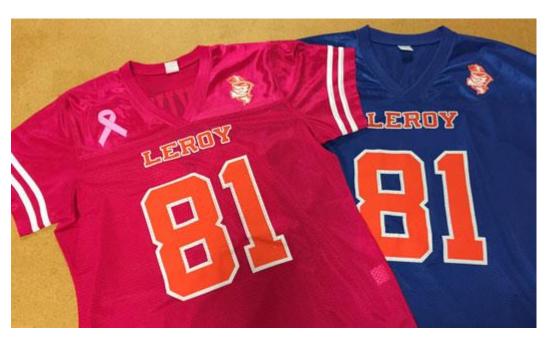

## **FOOTBALL SPIRIT WEAR**

Replica jerseys
 Mom, Dad, Brother,
 Sister and Girlfriend