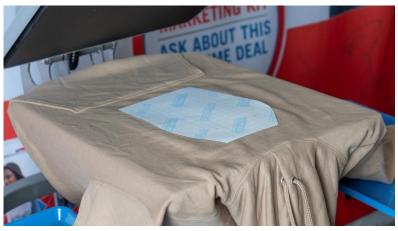

#### **CROSS COUNTRY**

Tip: Hoodie application Hoodies have lots of obstructions including the hood, pocket and strings.

Be sure you raise the print area only using an interchangeable platen, Print Perfect Pad or mouse pad so an even flat application surface is created.