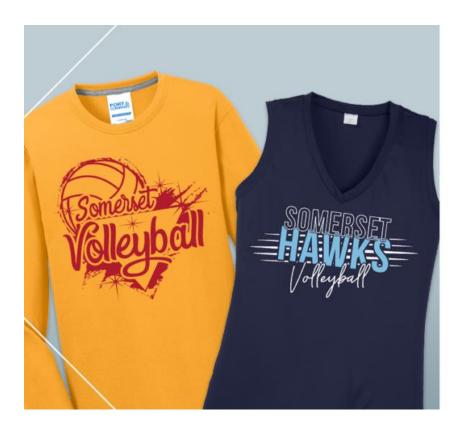

- Team uniforms
- Equipment bags
- Spiritwear

Top templates

**QSO-211** 

**QSO-201** 

**QSO-13** 

Color Change or two orders?

If using light or dark, you need to use two orders so the black and white areas of the ball look correct

If all shirts are light color, a color change is no problem. "Color Change" is a cost saving tool where the price is based on the total order but a portion is a different color.

Popular jersey styles

Attacking