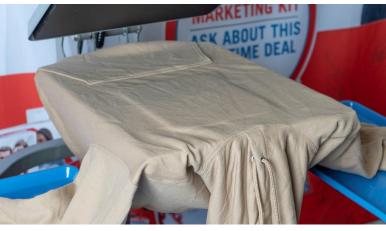

#### **CROSS COUNTRY**

Tip: Hoodie application Hoodies have lots of obstructions including the hood, pocket and strings.

Be sure you raise the print area only using an interchangeable platen, Print Perfect Pad or mouse pad so an even flat application surface is created.