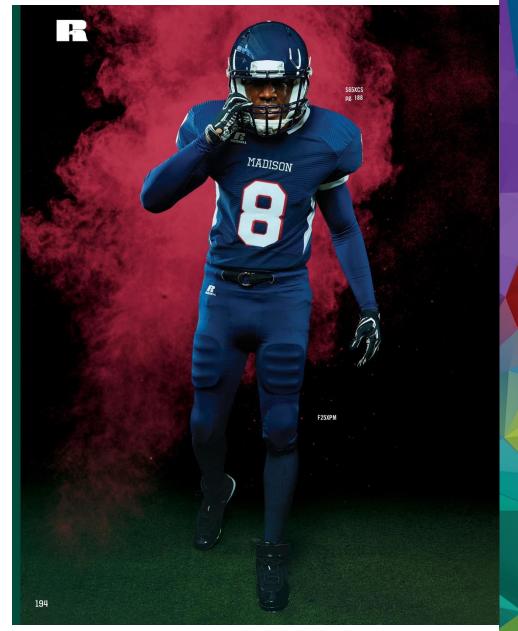

- Top football templates
   Very traditional are still the most popular
- Uniforms just use an arch or straight word mark

- How to add color
- Some text has multi-color set up
- Just change no color to a color
- Or use Effects to add outline

- Uniform trends
   More fitted
   100% Polyester
   Mesh less popular
- Trend solution Elasti Prints for 100% polyester
- UltraColor Stretch for spandex blend