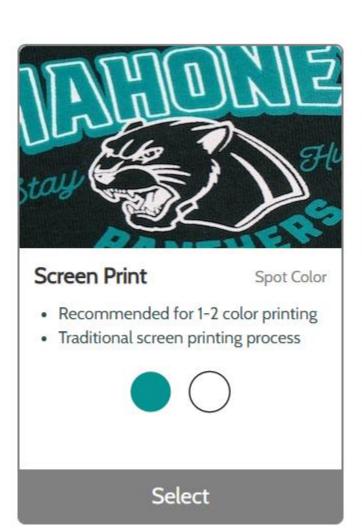

Set

**Events** 

Example: Volley for A Cure

What to Use When

Screen Print Goof Proof: 1 or 2 color application to cotton or poly/cotton

Screen Print
Elasti Prints: 1 or 2 color for 100% poly application

Full Color
UltraColor: for 3 or more
colors or full color