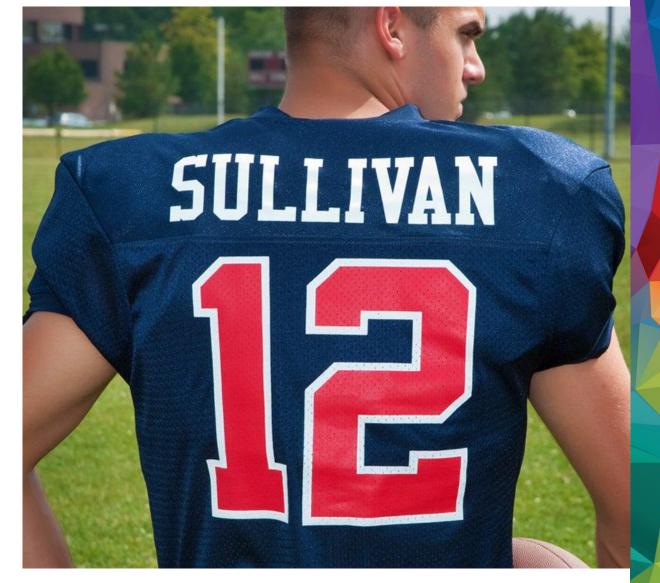

#### **NUMBERS**

- Perfect Pairing application
   Touch sides of paper and your digits are aligned!
- Two colors, one application no registration errors
- Available in both Goof Proof (Champ) and Elasti Prints (Champ Pro)
- Sold in 5 packs, team packs and league kits