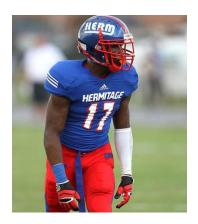

- Top football templates
   Very traditional are still the most popular
- Uniforms just use an arch or straight word mark

- How to add color
- Some text has multi-color set up
- Just change no color to a color
- Or use Effects to add outline

- Uniform trends
   More fitted
   100% Polyester
   Mesh less popular
- Trend solution Elasti Prints for 100% polyester
- UltraColor Stretch for spandex blend