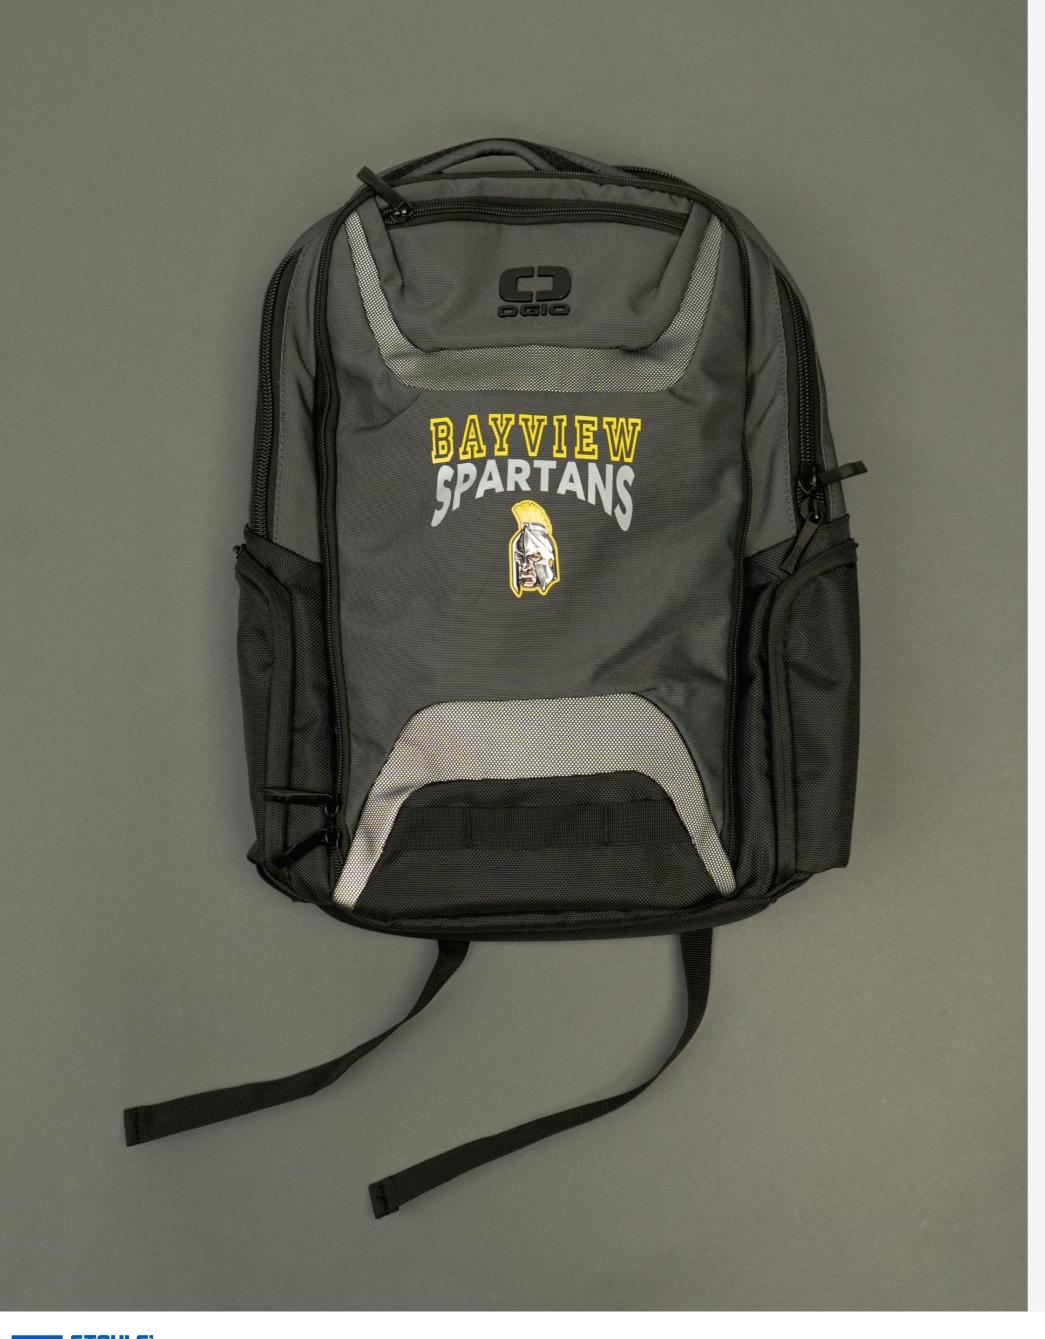

#### Backpacks

- Elasti Prints, UC Max and UC Pro
- Many styles at Transfer Express Apparel
- Benefit of Heat Printing
  - Personalization
  - Any Quantity
  - Different Finishes & Effects