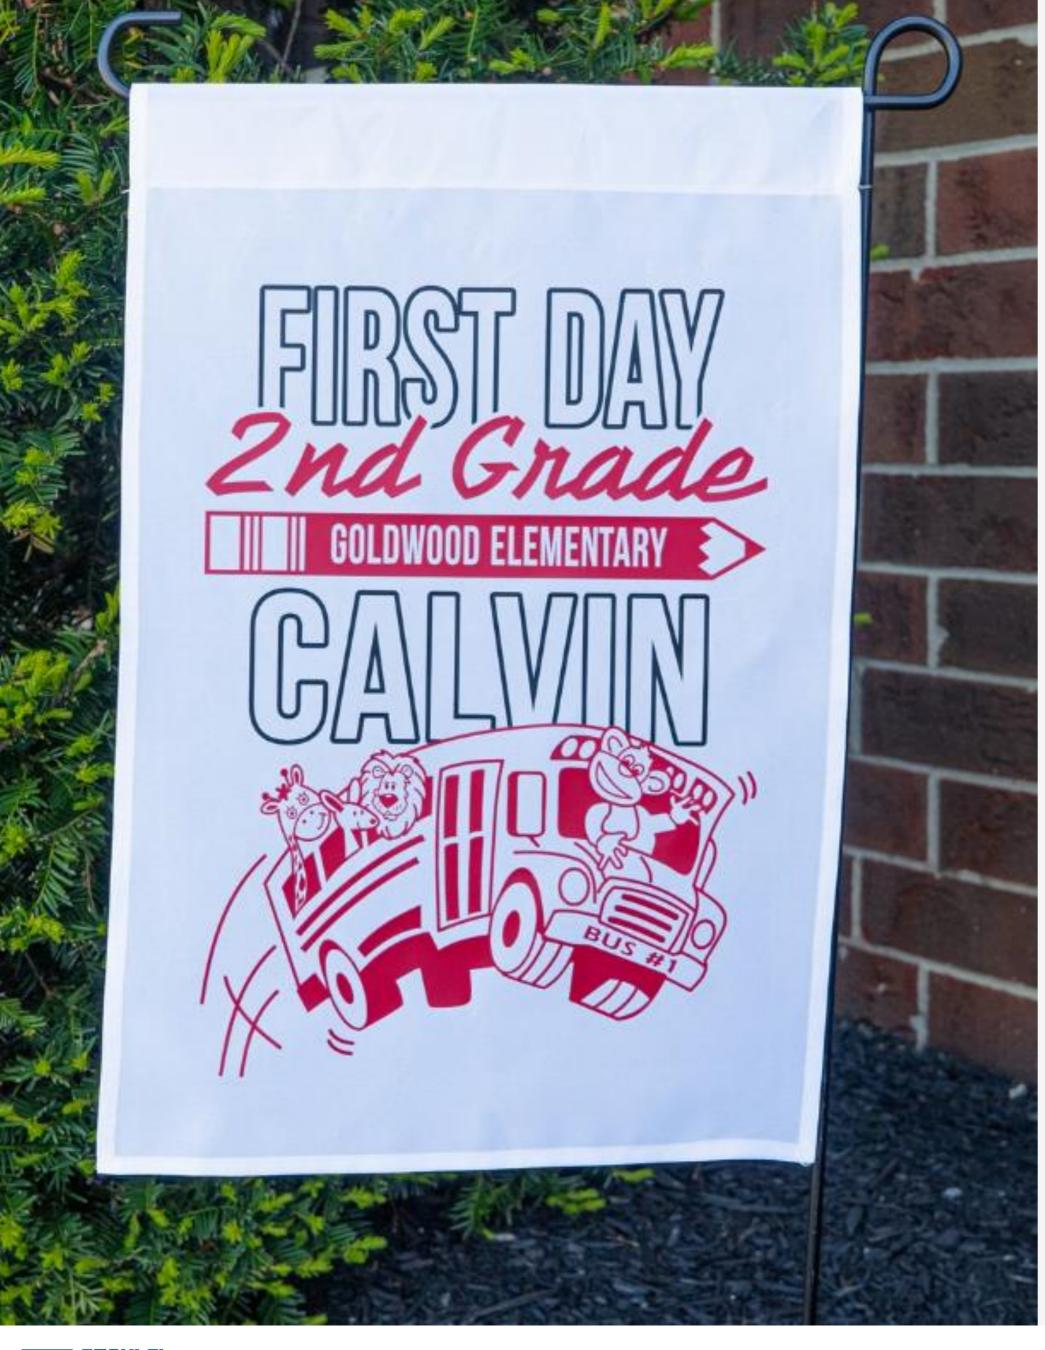

#### Pennants

- Cost \$3 each
- Use Extra Transfers to Print Goof Proof,
   UltraColor Max (for your one offs) and
   UltraColor Pro all apply to felt
- Source libertypennants.com