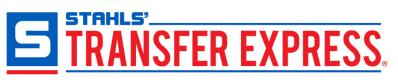

#### Garden Flags

- Cost \$1 each
- Use Extra Transfers to Print (Goof Proof, UltraColor Max (for your one offs) and UltraColor Pro all work!