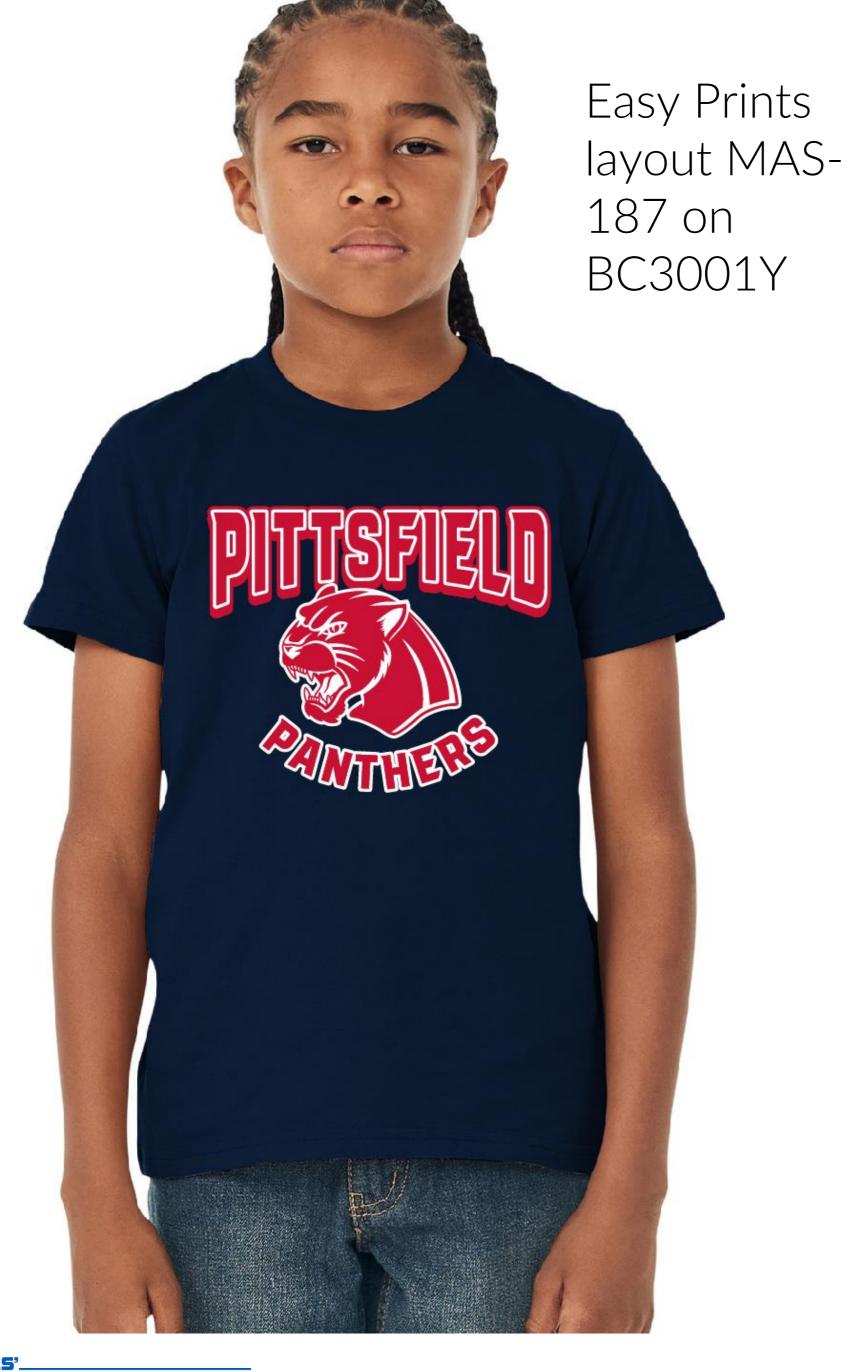

PC450 Port & Company Fan Favorite
4.5 oz, ringspun cotton
42 colors, S-6XL and Youth

Most Popular T-Shirt Wholesale Blanks
Premium

DT104 District Perfect Weight

4.3 oz, ring spun cotton

60 colors, XS-4XL

BC3001 Bella-Canvas Unisex Jersey