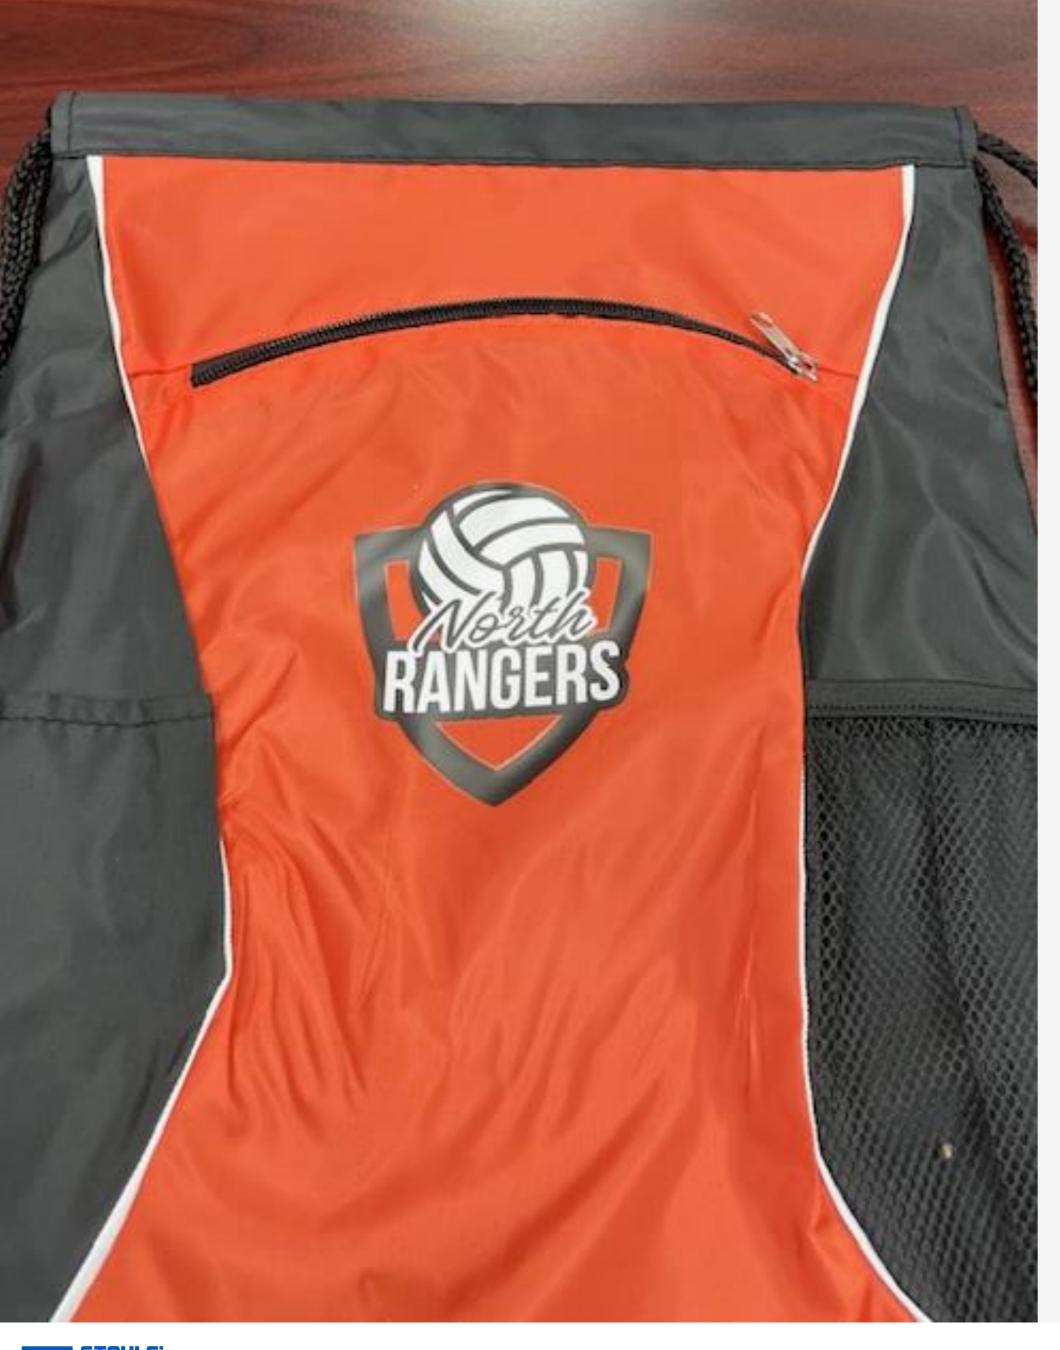

#### Backpacks

- Elasti Prints, UC Max and UC Pro
- Many styles at Transfer Express Apparel
- Benefit of Heat Printing
  - Personalization
  - Any Quantity
  - Different Finishes & Effects