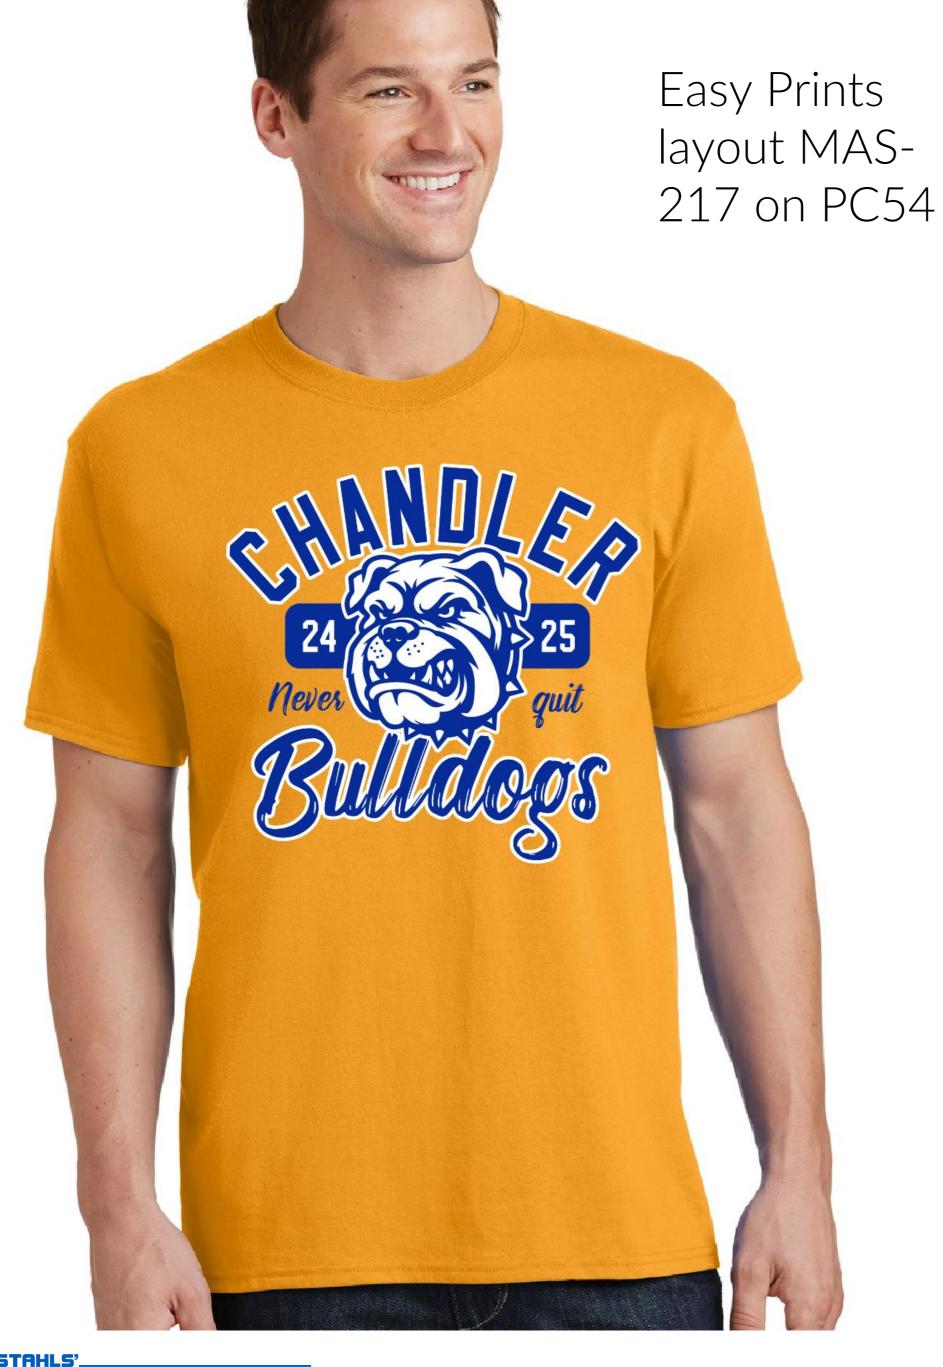

Preloaded with most popular apparel

Most Popular T-Shirt Wholesale Blanks (from Transfer Express Apparel)

**Good Basic** 

PC54 Port & Company Core Cotton
5.4 oz, 100% Cotton
72 colors, S-6XL and Youth

Basic +