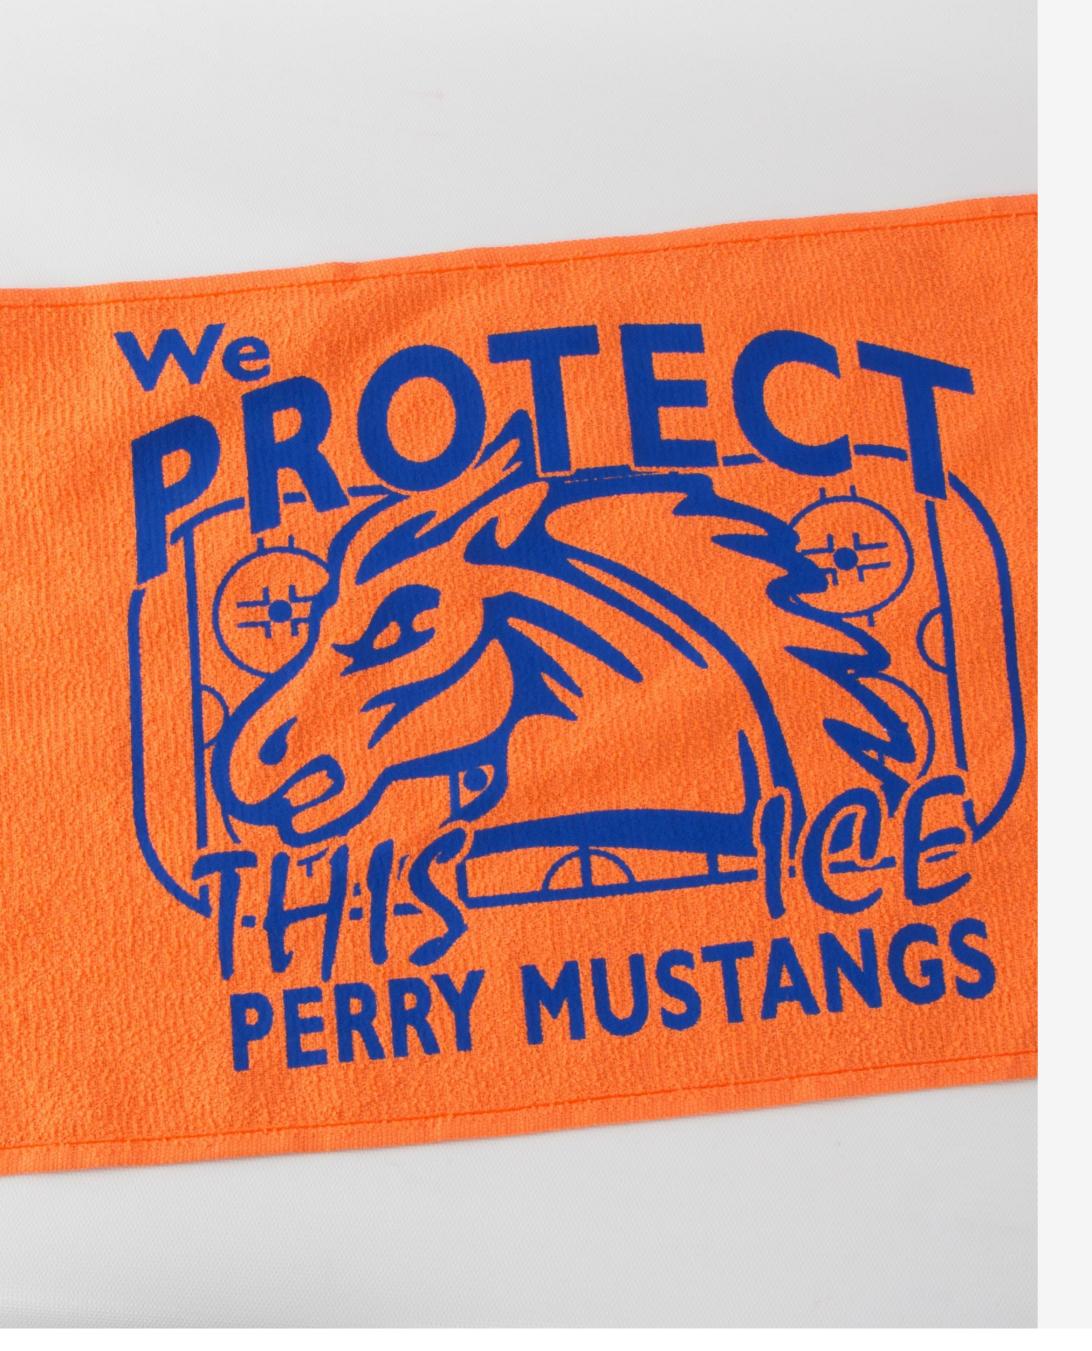

#### Pennants

- Cost \$3 each
- Use Extra Transfers to Print Goof Proof,
   UltraColor Max (for your one offs) and
   UltraColor Pro all apply to felt
- Source libertypennants.com