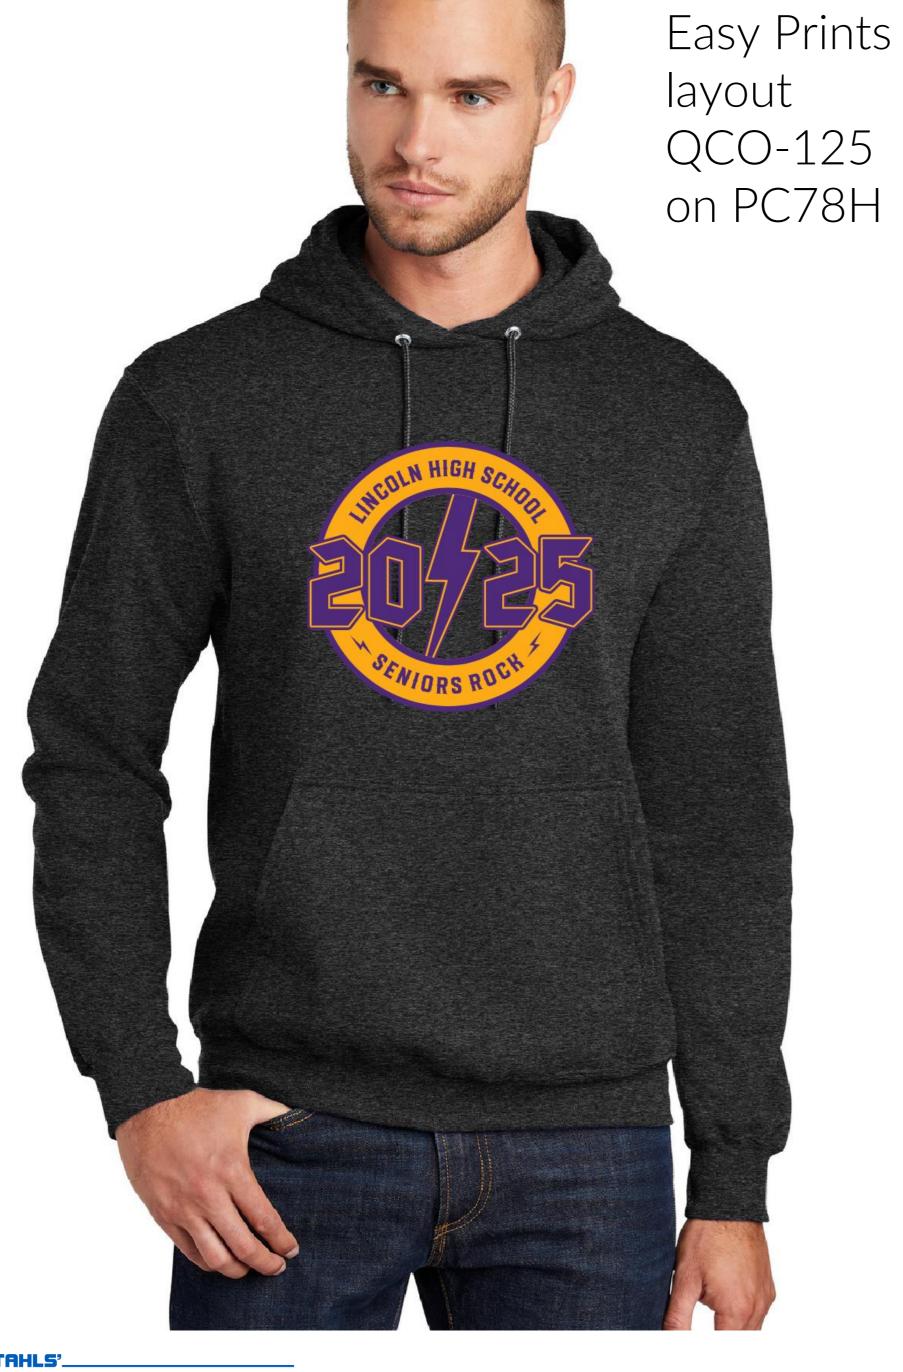

4.2 oz, ring spun cotton

55 colors XS-4XL

Most Popular Hoodie Wholesale Blanks

Basic

Port & Company Fleece PC78H

Most colors-51

9 oz. 50/50 Blend

Jerzees NuBlend 996M