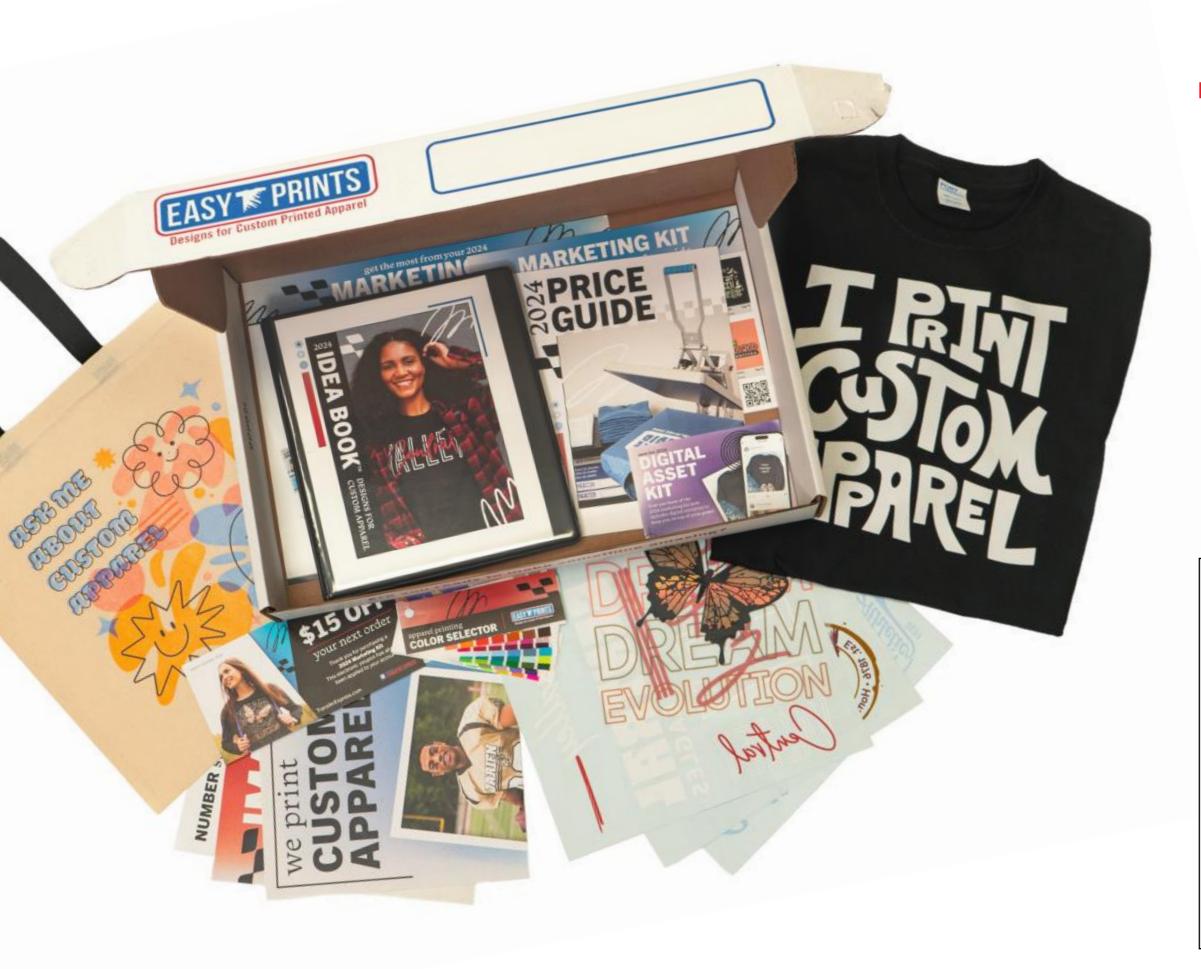

### Webinar Marketing Kit Special

Your T-Shirt Business in A Box!

Get all of the tools you need to sell custom printed apparel. This kit is your traveling office, show room, full of t-shirt ideas, samples, and ink colors to show customers what you can print for them.

Webinar Special:
Only \$40 - Save \$15!

(Normally \$55)

\$75 Combo: Marketing + Application Kit