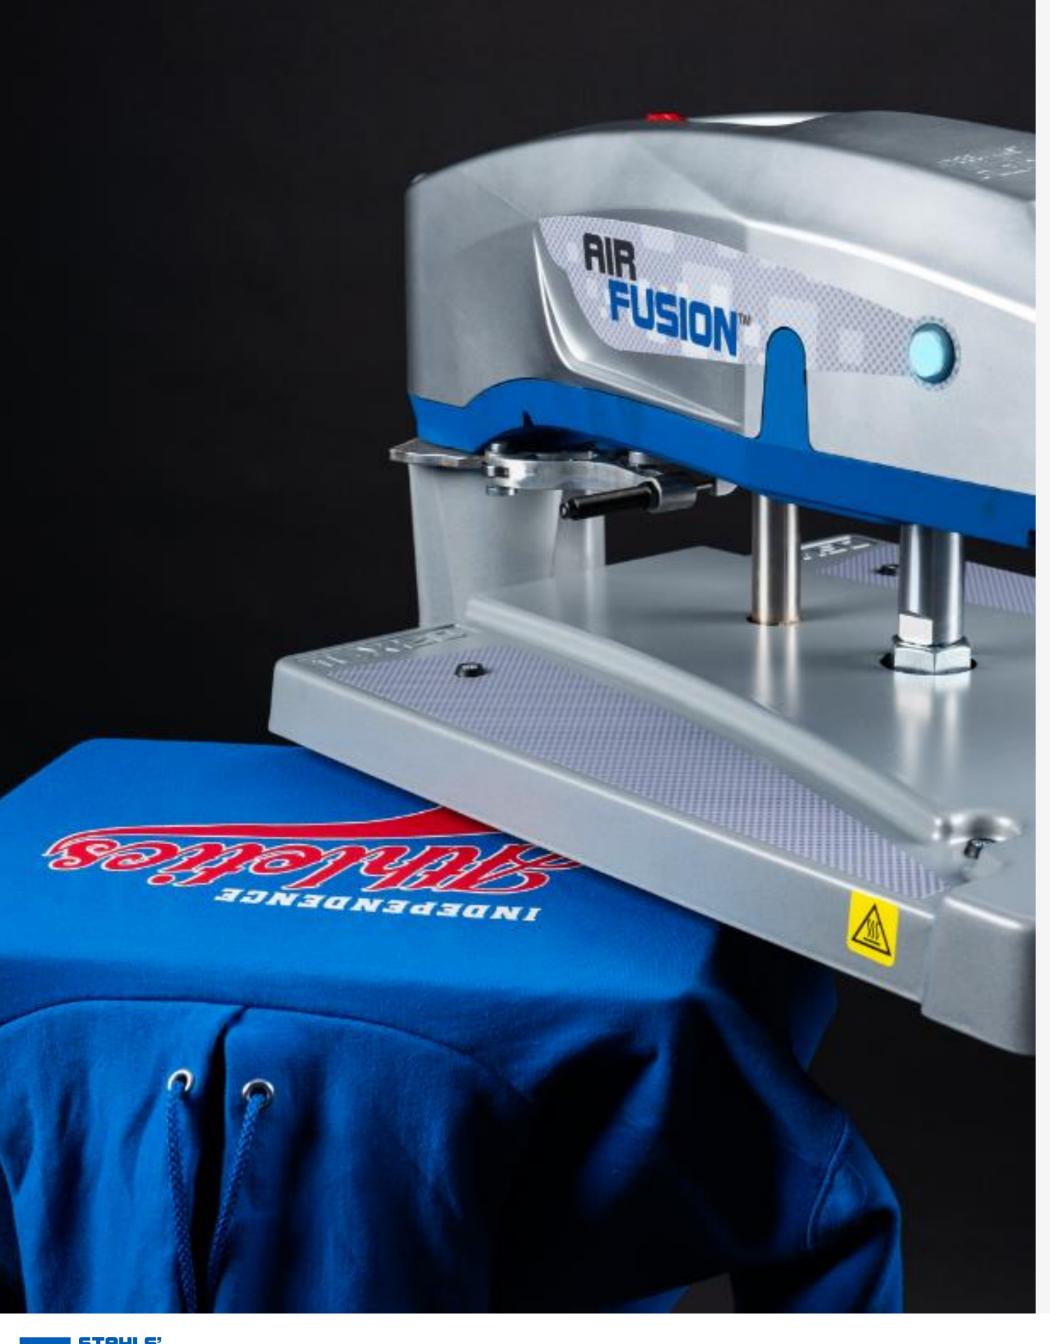

#### Backpacks

- Elasti Prints, UC Max and UC Pro
- Many styles at Transfer Express Apparel
- Benefit of Heat Printing
  - Personalization
  - Any Quantity
  - Different Finishes & Effects