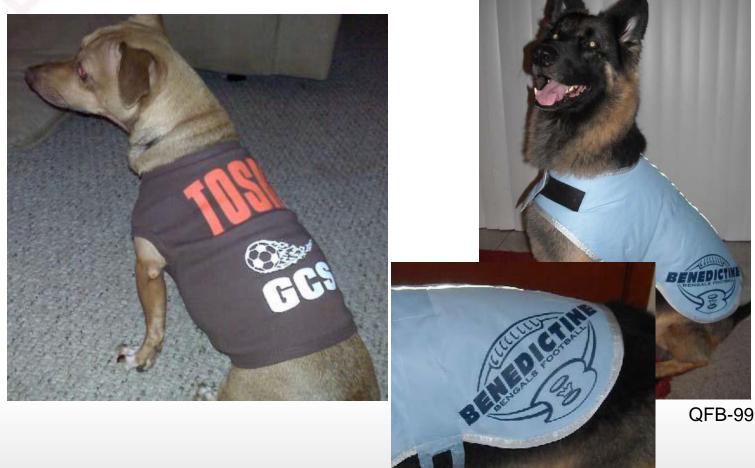

#### 10. Pet Clothes

11. Pillows

Throw pillows with Goof Proof® - perfect for soon-to-be graduates

Use Crystal Clear for pillows you will sleep on - stays soft