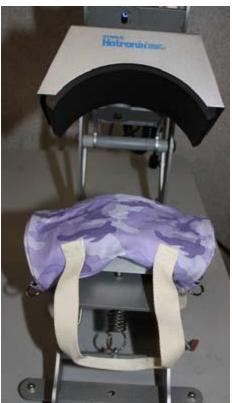

### Application Tips: Your Cap Press Can Print More Than Caps

Hotronix® Cap Press

- Shorts
- Short Sleeves
- Small Bags
- Any print 3 x 5 or less