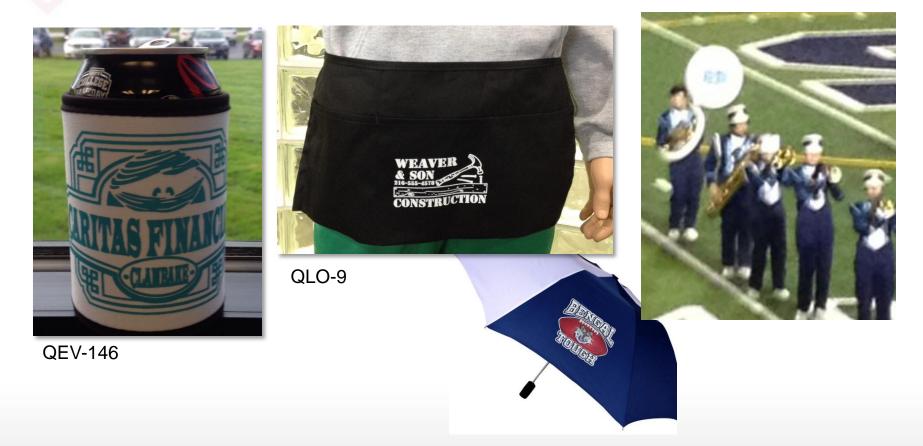

## Ordering Tip: Gang Sheets

Standard Sheet Size (11.25 x 14) **ay da y d**ir CONSTRUCTION BUFFALO WEAVER CONSTRUCTION BUFFALO. -4578 CP CONSTRUCTION QLO-9 **QBU-137** 

- All the same or different sizes, and images can be combined to reduce print costs
- All need to be the same color or colors
- Every time you place an order add some ideas for gifts on the sheet