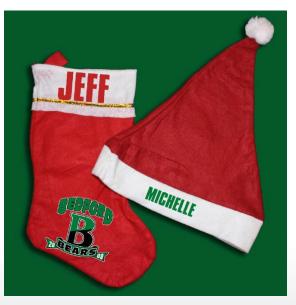

# Ordering Tip: Express Names for One Offs

QFD-4 with Express Name

Individual names cost \$1.40-\$1.75 each

Average Selling Price \$5-8

QAL-374 with Express Name