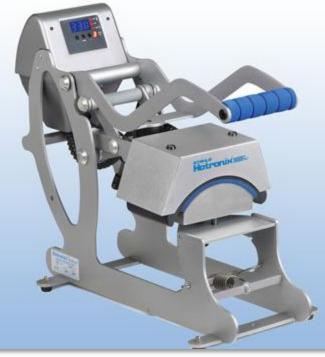

### Application Tips: Your Cap Press Can Print More Than Caps

Hotronix® Cap Press

- Shorts
- Short Sleeves
- Small Bags
- Any print 3 x 5 or less