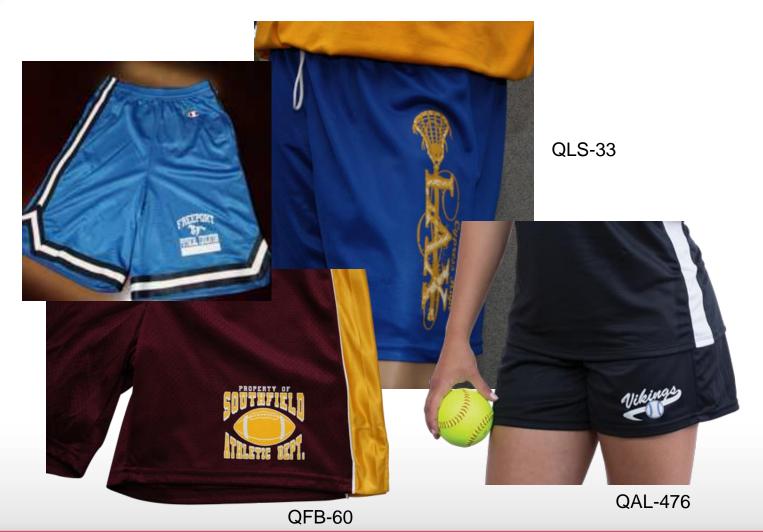

QSH-2

2. Shorts

QSL-59

3. Sweatpants, Yoga Pants, Flannel Pants

QAL-45 with Chevron Pattern

QLG-60