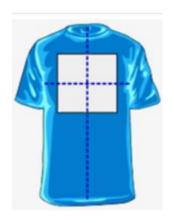

# Heat Transfer Placement and Position

1. Putting a full size print too low or a "belly print"

Incorrect

**CORRECT** 

Two Techniques for Full Front Placement
Note: Techniques work best for a square design, slight adjustments
will need to be made if rectangular

From tag find vertical center, intersect with the imaginary line from the bottom of arm seam to arm seam and center

Measure or use three fingers from neck seam