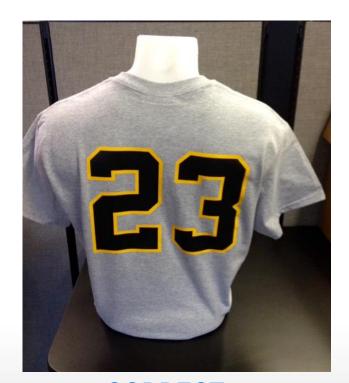

#### 3. The Tucked-In Number

Incorrect

CORRECT

Use same technique as the front looking at two digits or two digits and name as a single image