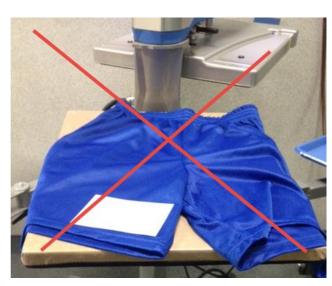

*CORRECT** 



Two Techniques for Full Front Placement
Note: Techniques work best for a square design, slight adjustments
will need to be made if rectangular





From tag find vertical center, intersect with the imaginary line from the bottom of arm seam to arm seam and center

Measure or use three fingers from neck seam



### 2. Going too far left







#### Two techniques for a left chest Print



Center on the intersection of the imaginary line between bottom arm seams and a line drawn down from the edge of the collar



Measure 7.5-9" from shoulder seam and 4-6" from center or button center



#### 3. The Tucked-In Number



Incorrect



CORRECT



Use same technique as the front looking at two digits or two digits and name as a single image





#### 4. The Crooked Shorts Print











# **Unique Transfer Placement**













#### T-shirts







**Sweatpants** 













































Caps











Infographic on Placement will be sent to those attending



## Conclusion

Go to www.TransferExpress.com/Webinars for a copy of today's webinar slides.

#### Do you have more questions??

- Email us info@transferexpress.com
- Read our Blog
- Watch our videos and previous webinars
- Trade Shows
- Social Media

#### Contact us:

Phone: 1-800-622-2280

Fax: 1-800-833-3877

**Email:** info@transferexpress.com

Web: TransferExpress.com
Our Blog: http://blog.transferexpress.com/





## **Thank You for Attending**

### **Next Transfer Express Webinar**

- Photography for Your T-Shirt Business
- Thursday, April 14
- 2:00 PM

What topics would you l