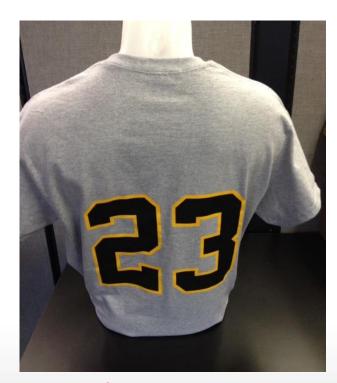

#### 3. The Tucked-In Number

Incorrect

CORRECT

Use same technique as the front looking at two digits or two digits and name as a single image