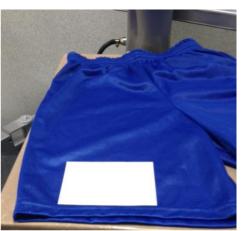

ORRECT** 



Two Techniques for Full Front Placement
Note: Techniques work best for a square design, slight adjustments
will need to be made if rectangular





From tag find vertical center, intersect with the imaginary line from the bottom of arm seam to arm seam and center

Measure or use three fingers from neck seam



### 2. Going too far left







#### Two techniques for a left chest Print



Center on the intersection of the imaginary line between bottom arm seams and a line drawn down from the edge of the collar



Measure 7.5-9" from shoulder seam and 4-6" from center or button center



#### 3. The Tucked-In Number



Incorrect



CORRECT



Use same technique as the front looking at two digits or two digits and name as a single image





#### 4. The Crooked Shorts Print











# **Unique Transfer Placement**













#### T-shirts







**Sweatpants** 













































Caps











Infographic on Placement will be sent to those attending



## Conclusion

Go to www.TransferExpress.com/Webinars for a copy of today's webinar slides.

#### Do you have more questions??

- Email us info@transferexpress.com
- Read our Blog
- Watch our videos and previous webinars
- Trade Shows
- Social Media

#### Contact us:

Phone: 1-800-622-2280

Fax: 1-800-833-3877

**Email:** info@transferexpress.com

Web: TransferExpress.com
Our Blog: http://blog.transferexpress.com/





## **Thank You for Attending**

### **Next Transfer Express Webinar**

- Photography for Your T-Shirt Business
- Thursday, April 14
- 2:00 PM

What topics would you lik