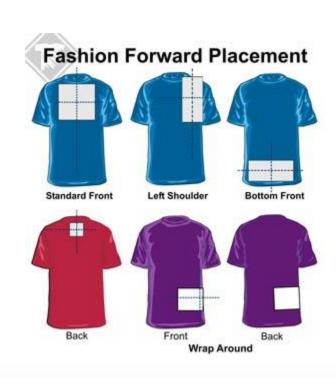

# **Unique Transfer Placement**

#### T-shirts

**Sweatpants** 

Caps

Infographic on Placement will be sent to those attending