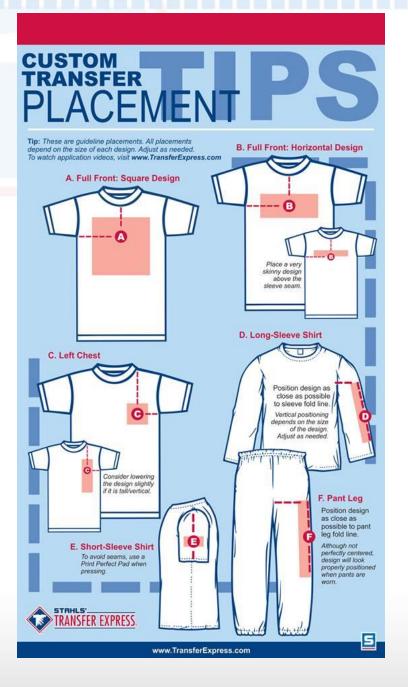

# **Unique Transfer Placement**

#### T-shirts

**Sweatpants** 

Caps

Infographic on Placement will be sent to those attending