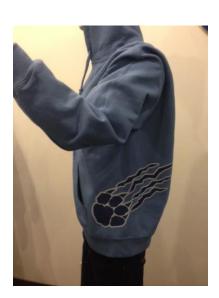

ents
will need to be made if rectangular





From tag find vertical center, intersect with the imaginary line from the bottom of arm seam to arm seam and center

Measure or use three fingers from neck seam



### 2. Going too far left







#### Two techniques for a left chest Print



Center on the intersection of the imaginary line between bottom arm seams and a line drawn down from the edge of the collar



Measure 7.5-9" from shoulder seam and 4-6" from center or button center



#### 3. The Tucked-In Number



Incorrect



CORRECT



Use same technique as the front looking at two digits or two digits and name as a single image





#### 4. The Crooked Shorts Print











# **Unique Transfer Placement**













#### T-shirts







**Sweatpants** 













































Caps











Infographic on Placement will be sent to those attending



## Conclusion

Go to www.TransferExpress.com/Webinars for a copy of today's webinar slides.

#### Do you have more questions??

- Email us info@transferexpress.com
- Read our Blog
- Watch our videos and previous webinars
- Trade Shows
- Social Media

#### Contact us:

Phone: 1-800-622-2280

Fax: 1-800-833-3877

**Email:** info@transferexpress.com

Web: TransferExpress.com
Our Blog: http://blog.transferexpress.com/





## **Thank You for Attending**

### **Next Transfer Express Webinar**

- Photography for Your T-Shirt Business
- Thursday, April 14
- 2:00 PM

What topics would you like to see covered in a Transfer Express webinar?

**Email them to:** info@transferexpress.com



www.TransferExpress