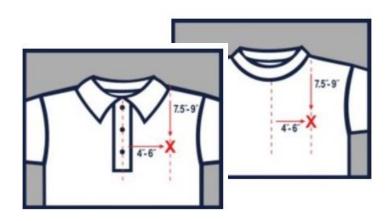

#### Two techniques for a left chest Print

Center on the intersection of the imaginary line between bottom arm seams and a line drawn down from the edge of the collar

Measure 7.5-9" from shoulder seam and 4-6" from center or button center