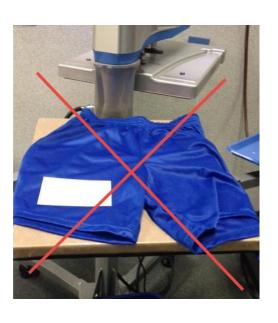

**CORRECT** 



Two Techniques for Full Front Placement
Note: Techniques work best for a square design, slight adjustments
will need to be made if rectangular





From tag find vertical center, intersect with the imaginary line from the bottom of arm seam to arm seam and center

Measure or use three fingers from neck seam



### 2. Going too far left







#### Two techniques for a left chest Print



Center on the intersection of the imaginary line between bottom arm seams and a line drawn down from the edge of the collar



Measure 7.5-9" from shoulder seam and 4-6" from center or button center



#### 3. The Tucked-In Number



Incorrect



CORRECT



Use same technique as the front looking at two digits or two digits and name as a single image





#### 4. The Crooked Shorts Print











# **Unique Transfer Placement**













#### T-shirts







**Sweatpants** 













































Caps











Infographic on Placement will be sent to those attending



## Conclusion

Go to www.TransferExpress.com/Webinars for a copy of today's webinar slides.

#### Do you have more questions??

- Email us info@transferexpress.com
- Read our Blog
- Watch our videos and previous webinars
- Trade Shows
- Social Media

#### Contact us:

Phone: 1-800-622-2280

Fax: 1-800-833-3877

**Email:** info@transferexpress.com

Web: TransferExpress.com
Our Blog: http://blog.transferexpress.com/





## **Thank You for Attending**

### **Next Transfer Express Webinar**

- Photography for Your T-Shirt Business
- Thursday, April 14
- 2:00 PM

What topics would you