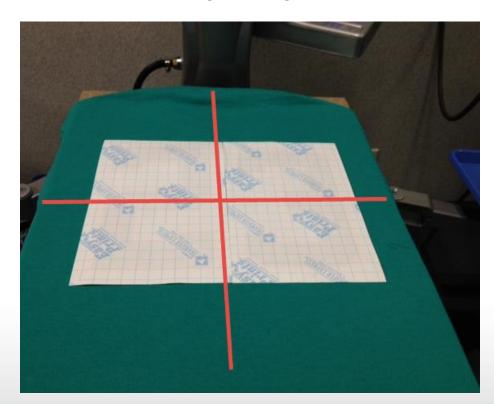

From tag find vertical center, intersect with the imaginary line from the bottom of arm seam to arm seam and center

Measure or use three fingers from neck seam