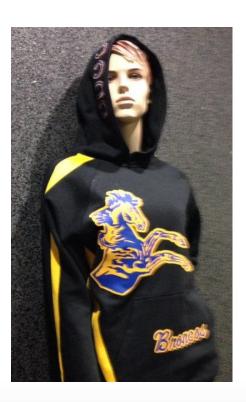

#### Two techniques for a left chest Print

Center on the intersection of the imaginary line between bottom arm seams and a line drawn down from the edge of the collar

Measure 7.5-9" from shoulder seam and 4-6" from center or button center