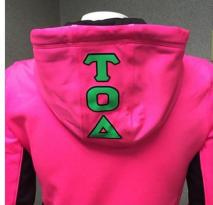

#### Two techniques for a left chest Print

Center on the intersection of the imaginary line between bottom arm seams and a line drawn down from the edge of the collar

Measure 7.5-9" from shoulder seam and 4-6" from center or button center