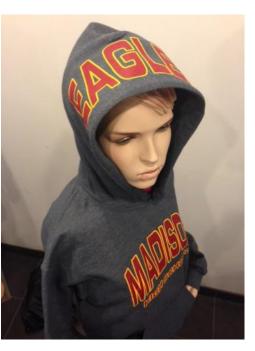

# Heat Transfer Placement and Position

1. Putting a full size print too low or a "belly print"

Incorrect

**CORRECT** 

Two Techniques for Full Front Placement
Note: Techniques work best for a square design, slight adjustments
will need to be made if rectangular

From tag find vertical center, intersect with the imaginary line from the bottom of arm seam to arm seam and center

Measure or use three fingers from neck seam