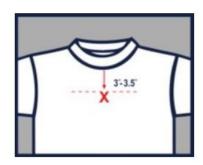

From tag find vertical center, intersect with the imaginary line from the bottom of arm seam to arm seam and center

Measure or use three fingers from neck seam