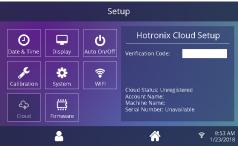

2d. Click "Create Heat Press" and note the verification code given

2e. On your heat press, enter WIFI settings and connect to your WIFI router or mobile hotspot

2e. On your heat press, enter cloud settings and enter the verification code given by the website