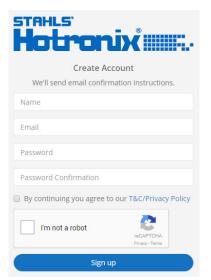

#### 1. Create your account

1a. Using a phone or computer, browse to https://iq.hotronix.com and click "Create Account"

CREATE ACCOUNT

1b. Type in your name and email, select a password and sign up

1c. Click the confirmation link in the email you receive