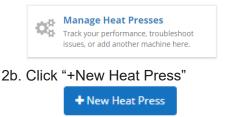

#### 2. Register a Heat Press

2a. Browse to https://iq.hotronix.com and click "Manage Heat Presses"

2c. Enter press type, serial number and name your press if desired

| Heat Press                   | * denotes<br>required fields  |
|------------------------------|-------------------------------|
| * Machine Type               |                               |
| Air Fusion                   |                               |
| Dual Air Fusion              |                               |
| Fusion                       |                               |
| * Serial Number              |                               |
| 201800000                    |                               |
| Name<br>My Favorite Fusion   |                               |
|                              |                               |
| Optional: An easy way for yo | u to identify this Heat Press |
|                              |                               |
|                              |                               |