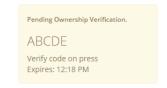

2d. Click "Create Heat Press" and note the verification code given

2e. On your heat press, enter WIFI settings and connect to your WIFI router or mobile hotspot

2e. On your heat press, enter cloud settings and enter the verification code given by the website