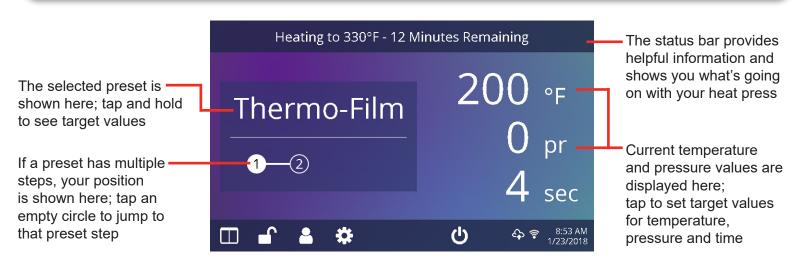

### **Taskbar Buttons and Functions**

Tap to select from a list of saved presets

|               | Select Preset  |               |
|---------------|----------------|---------------|
| ★ Thermo-Film | ★3M Scotchlite | Fashion-Film  |
| Premium Plus  | Glitter Flake  | Express Print |
| Simstitch     | AquaTru        | Goof Proof    |
| Elasti Prints | Hot Split      | Stretch Litho |
| Glitter       |                |               |
| <i>i</i> +    | 501            |               |

Tap a preset to select it

Tap to enter edit mode

Tap to create a new preset

Managers can lock heat press controls so Users cannot change settings

## Tap to configure your heat press

Managers (default password: "M") see all available setup options, while Users can access a limited set While setting target values, tap the status bar to quickly jump to a value

| 200°F Set Target Te |                                    |
|---------------------|------------------------------------|
| Custom<br>1—2       | 250 ≎<br>0 pr<br>4 sec             |
| □ 🖬 🛔 🏶             | <b>ප්</b> දෙ දි:53 AM<br>1/23/2018 |

While setting target values, tap the status bar to quickly jump to a value

Create and edit press Managers and Users to control access to settings; press statistics are recorded for cloud-synced users Place the heat press into standby mode to enable scheduled automatic heat-up (see Auto-On/Off in Setup)

Press is connected to WIFI

Press is connected to the cloud