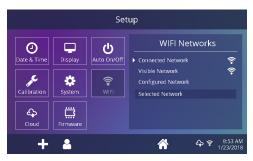

|                               |
| Dual Air Fusion              |                               |
| Fusion                       |                               |
| * Serial Number              |                               |
| 201800000                    |                               |
| Name<br>My Favorite Fusion   |                               |
|                              |                               |
| Optional: An easy way for yo | u to identify this Heat Press |
|                              |                               |
|                              |                               |

2d. Click "Create Heat Press" and note the verification code given



2e. On your heat press, enter WIFI settings and connect to your WIFI router or mobile hotspot



2e. On your heat press, enter cloud settings and enter the verification code given by the website



Your heat press has been registered!



3a. Browse to https://iq.hotronix.com and click "Manage Operators"





- 3c. Enter a name and select a privilege level. Managers can access all press settings while Users can access a limited set. Managers can have a password.
- 3d. Select your new user and click "Assign Machines" in the sidebar



3e. Select a machine and click "Assign"



3f. On your heat press, enter cloud settings and tap "Manual Sync"



The Reports page will now show any impressions made by these Users!