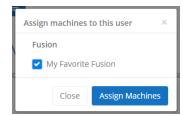

Your heat press has been registered!

3a. Browse to https://iq.hotronix.com and click "Manage Operators"

- 3c. Enter a name and select a privilege level. Managers can access all press settings while Users can access a limited set. Managers can have a password.
- 3d. Select your new user and click "Assign Machines" in the sidebar

3e. Select a machine and click "Assign"

3f. On your heat press, enter cloud settings and tap "Manual Sync"

The Reports page will now show any impressions made by these Users!