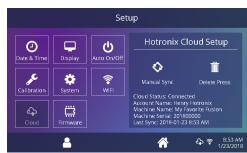

2d. Click "Create Heat Press" and note the verification code given

2e. On your heat press, enter WIFI settings and connect to your WIFI router or mobile hotspot

2e. On your heat press, enter cloud settings and enter the verification code given by the website

3e. Select a machine and click "Assign"

3f. On your heat press, enter cloud settings and tap "Manual Sync"

The Reports page will now show any impressions made by these Users!