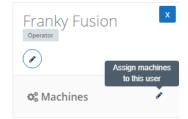

Your heat press has been registered!

3a. Browse to https://iq.hotronix.com and click "Manage Operators"

- 3c. Enter a name and select a privilege level. Managers can access all press settings while Users can access a limited set. Managers can have a password.
- 3d. Select your new user and click "Assign Machines" in the sidebar

3e. Select a machine and click "Assign"

3f. On your heat press, enter cloud settings and tap "Manual Sync"

The Reports page will now show any impressions made by these Users!