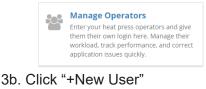

Your heat press has been registered!

3a. Browse to https://iq.hotronix.com and click "Manage Operators"

- 3c. Enter a name and select a privilege level. Managers can access all press settings while Users can access a limited set. Managers can have a password.
- 3d. Select your new user and click "Assign Machines" in the sidebar