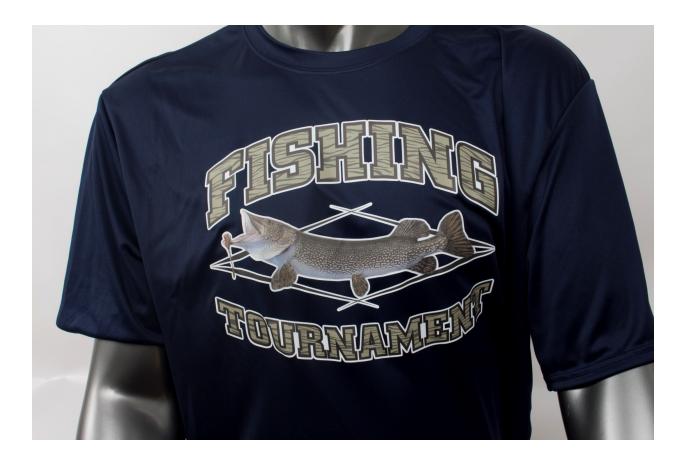

#### What Is A Screen Printed Transfer

A heat applied transfer created by pushing plastisol ink through a screen onto a release paper

### What Is A Digital Transfer

A heat transfer art printed with a digital printer using toner onto a thin vinyl, then cut and weeded for you

Applying to cotton polyester or polyester/cotton blends

You will be using 1-3 spot colors