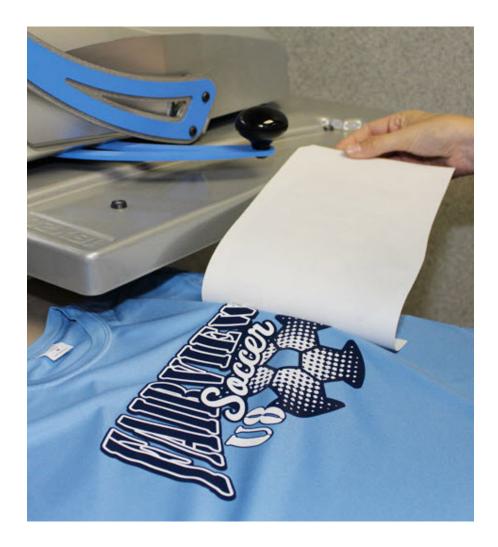

s making your choice easier



#### What Is A Screen Printed Transfer



A heat applied transfer created by pushing plastisol ink through a screen onto a release paper



### What Is A Digital Transfer



A heat transfer art printed with a digital printer using toner onto a thin vinyl, then cut and weeded for you





Applying to cotton polyester or polyester/cotton blends





You will be using 1-3 spot colors

What is spot color? Specific individual colors are placed in certain areas. There is no blending of colors to make another





You need 5 or more of the same print



#### You can optimize Gang Sheets









#### Using blended CMYK colors



Using a photograph as art







Applying to Nylon, Lycra or Spandex





You need less than 5 prints



### Both Apply With A Heat Press







### Helpful Tool: Transfer Selector



https://transferexpress.com/transfer-selector-tool





Chose cotton



#### **Transfer Selector Tool**

#### 2→ How would you like your artwork printed?

Full Color printing uses a combination of cyan, magenta, yellow and black to create a full color spectrum.

With spot color, you pick a specific, individual color (or multiple individual colors).













#### **Transfer Selector Tool**



It looks like **GOOF PROOF® SCREEN PRINTED TRANSFERS** are the right choice for your project.

Take Me to Easy View! press ENTER

powered by Typeform



#### Helpful Tool: Comparison Chart

Heat Transfer Comparison Chart

- Helps to quickly compare which transfer type will work for your job
- https://transferexpress.com/help/documentchart-library/heat-tr