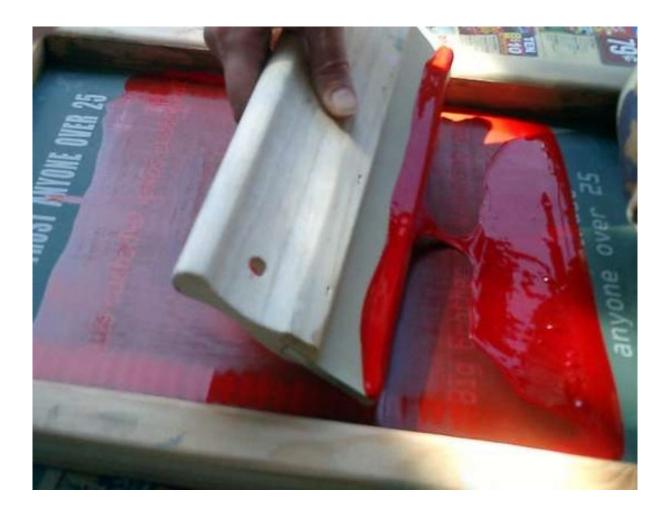

#### What Is A Screen Printed Transfer

A heat applied transfer created by pushing plastisol ink through a screen onto a release paper