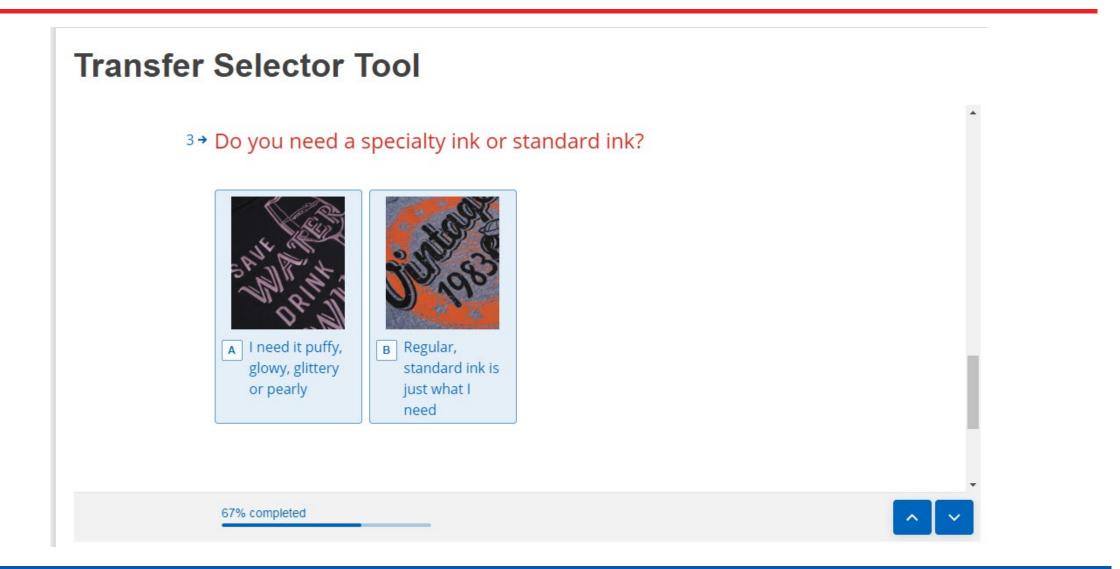

### Helpful Tool: Transfer Selector

https://transferexpress.com/transfer-selector-tool

Chose cotton

#### **Transfer Selector Tool**