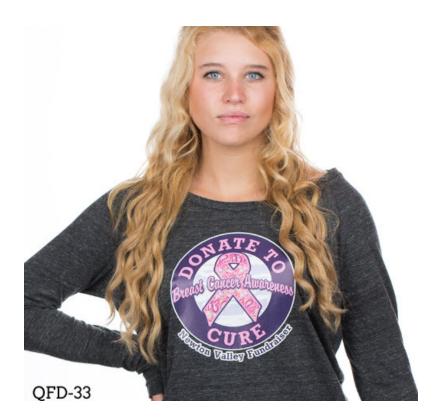

#### Using blended CMYK colors

Using a photograph as art

Applying to Nylon, Lycra or Spandex

You need less than 5 prints