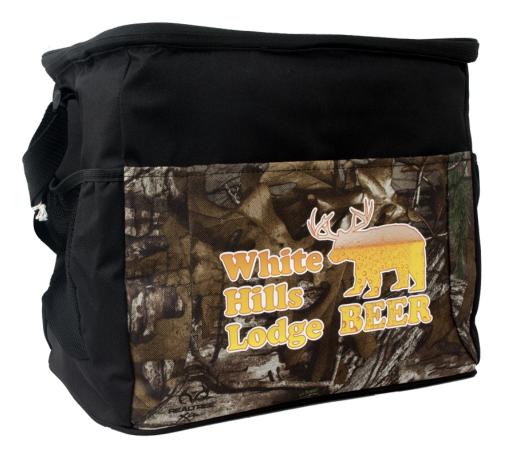

#### Using blended CMYK colors

Using a photograph as art

Applying to Nylon, Lycra or Spandex

You need less than 5 prints