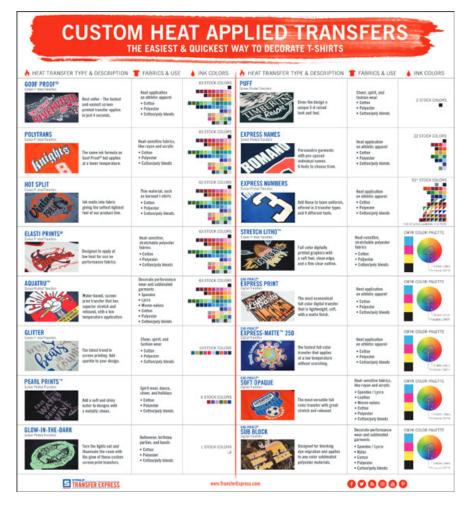

#### Helpful Tool: Comparison Chart

Heat Transfer Comparison Chart

- Helps to quickly compare which transfer type will work for your job
- https://transferexpress.com/help/documentchart-library/heat-transfer-type-comparison-chart