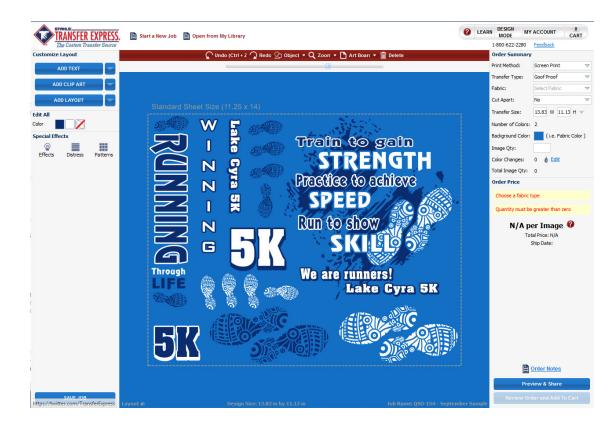

AL TRANSFERS [WEBINAR]





## Agenda



- What is a screen printed and digital transfer
- What type of fabrics each applies to
- When to choose one over the other
- How to use tools making your choice easier



#### What Is A Screen Printed Transfer



A heat applied transfer created by pushing plastisol ink through a screen onto a release paper



### What Is A Digital Transfer



A heat transfer art printed with a digital printer using toner onto a thin vinyl, then cut and weeded for you





Applying to cotton polyester or polyester/cotton blends





You will be using 1-3 spot colors

What is spot color? Specific individual colors are placed in certain areas. There is no blending of colors to make another





You need 5 or more of the same print



#### You can optimize Gang Sheets









#### Using blended CMYK colors



Using a photograph as art







Applying to Nylon, Lycra or Spandex





You need less than 5 prints



### Both Apply With A Heat Press







### Helpful Tool: Transfer Selector



https://transferexpress.com/transfer-selector-tool





Chose cotton



#### **Transfer Selector Tool**

#### 2→ How would you like your artwork printed?

Full Color printing uses a combination of cyan, magenta, yellow and black to create a full color spectrum.

With spot color, you pick a specific, individual color (or multiple individual colors).













#### **Transfer Selector Tool**



It looks like **GOOF PROOF® SCREEN PRINTED TRANSFERS** are the right choice for your project.

Take Me to Easy View! press ENTER

powered by Typeform



#### Helpful Tool: Com