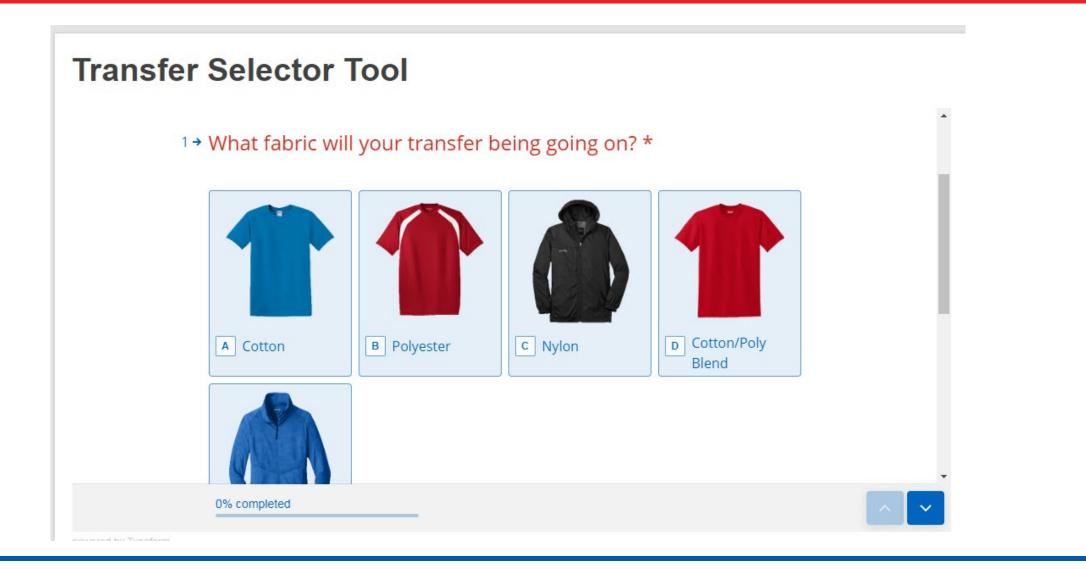

### Helpful Tool: Transfer Selector

https://transferexpress.com/transfer-selector-tool

Chose cotton