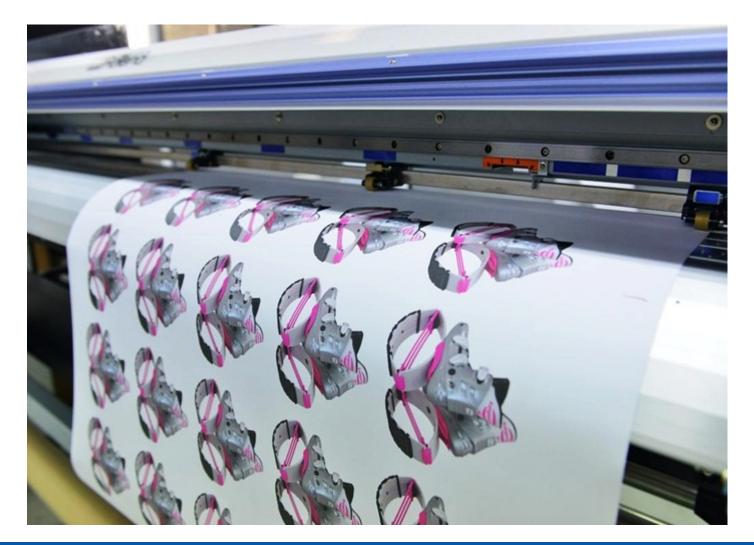

### What Is A Digital Transfer

A heat transfer art printed with a digital printer using toner onto a thin vinyl, then cut and weeded for you

Applying to cotton polyester or polyester/cotton blends

You will be using 1-3 spot colors

#### Using blended CMYK colors

Using a photograph as art

Applying to Nylon, Lycra or Spandex

You need less than 5 prints