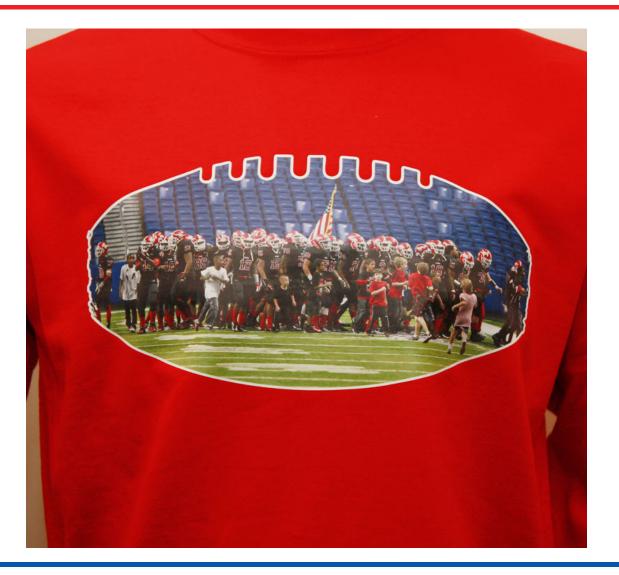

#### What Is A Screen Printed Transfer

A heat applied transfer created by pushing plastisol ink through a screen onto a release paper

What is spot color? Specific individual colors are placed in certain areas. There is no blending of colors to make another

You need 5 or more of the same print