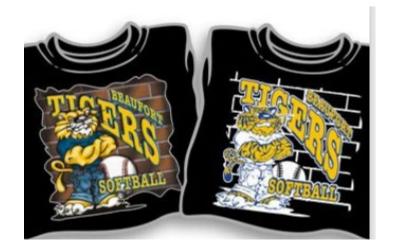

#### What Is A Screen Printed Transfer

A heat applied transfer created by pushing plastisol ink through a screen onto a release paper

What is spot color? Specific individual colors are placed in certain areas. There is no blending of colors to make another

You need 5 or more of the same print