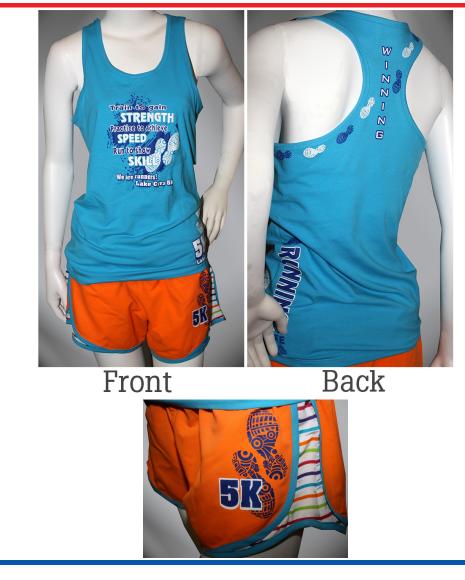

#### Using blended CMYK colors

Using a photograph as art

Applying to Nylon, Lycra or Spandex

You need less than 5 prints