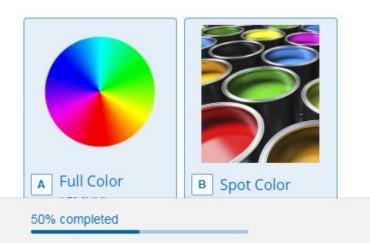

#### 2→ How would you like your artwork printed?

Full Color printing uses a combination of cyan, magenta, yellow and black to create a full color spectrum.

With spot color, you pick a specific, individual color (or multiple individual colors).