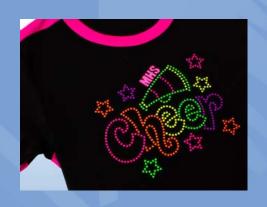

#### What are they and how can I use them?

• Rhinestones - a diamond simulant made from rock crystal, glass or acrylic with facets

• Rhinestuds - metal with facets and painted for shine

• Nailheads - not faceted

#### **Who Wants Them?**

- Largest Market Cheer and Dance Teams
- Fashion Brides, One of A Kind Tees
- Number one request from our customers is for Sports Team
- Spirit wear for moms, Girl's Athletics
- Schools great look for female students!