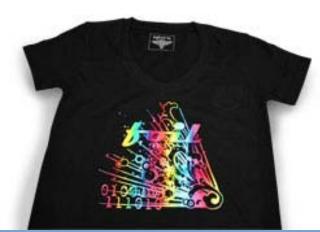

### **Foil**

1. Apply transfer

2. Cut foil, sold in sheets and by the roll

3. Cover transfer with foil and apply

4. Peel foil, only adheres where ink transfer had been applied

### Foil

Tip: When using foil, order your screen printed Goof Proof® transfer in an ink color similar to your foil color