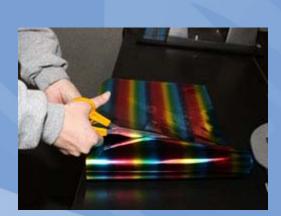

### **Foil**

1. Apply transfer

2. Cut foil, sold in sheets and by the roll

3. Cover transfer with foil and apply

4. Peel foil, only adheres where ink transfer had been applied