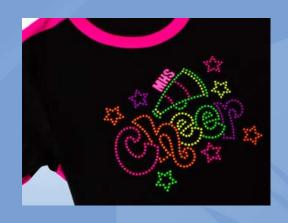

#### What are they and how can I use them?

• Rhinestones - a diamond simulant made from rock crystal, glass or acrylic with facets

• Rhinestuds - metal with facets and painted for shine

• Nailheads - not faceted

#### **Who Wants Them?**

- Largest Market Cheer and Dance Teams
- Fashion Brides, One of A Kind Tees
- Number one request from our customers is for Sports Team
- Spirit wear for moms, Girl's Athletics
- Schools great look for female students!