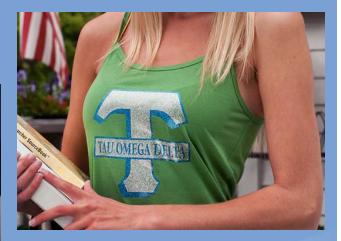

# **Glitter**

- Screen printed
- Can print almost any art
- Available in silver, gold, red, blue, green and pink
- Can combine glitter colors on one transfer

#### **Metallic Inks**

- Inks with metal flakes in them to give them sparkle
- Available in Metallic Silver, Metallic Gold and Metallic Graphite
- Express Names<sup>™</sup> now available in Metallic Silver and Metallic Gold