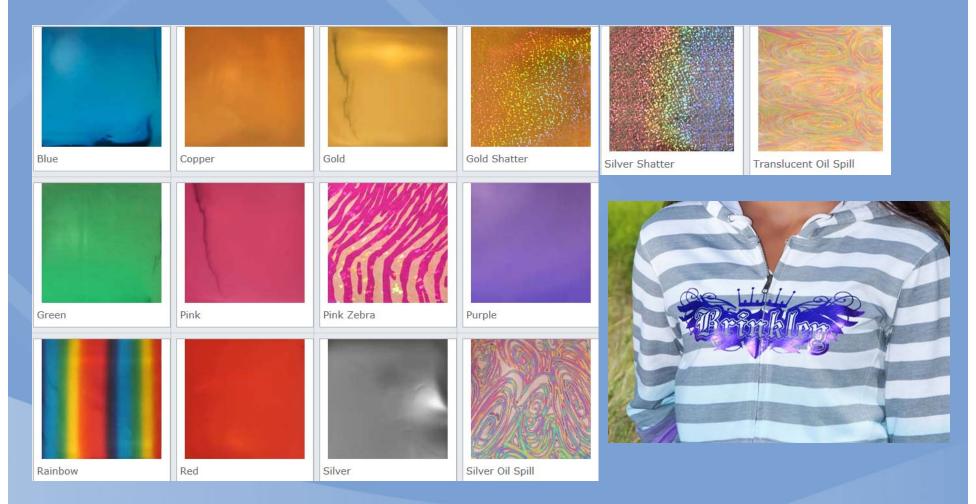

# **Glitter**

- Screen printed
- Can print almost any art
- Available in silver, gold, red, blue, green and pink
- Can combine glitter colors on one transfer