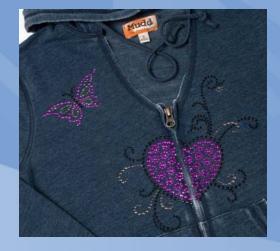

#### What are they and how can I use them?

• Rhinestones - a diamond simulant made from rock crystal, glass or acrylic with facets

• Rhinestuds - metal with facets and painted for shine

• Nailheads - not faceted

#### **Who Wants Them?**

- Largest Market Cheer and Dance Teams
- Fashion Brides, One of A Kind Tees
- Number one request from our customers is for Sports Team
- Spirit wear for moms, Girl's Athletics
- Schools great look for female students!