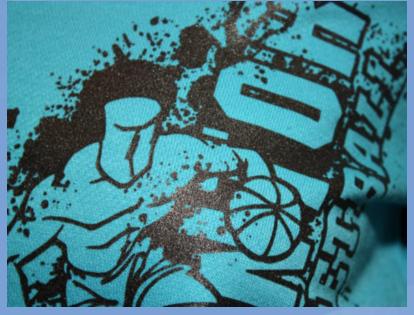

### **Faux Rhinestone**

 Using screen printed glitter ink and a dot pattern to give the effect of rhinestones