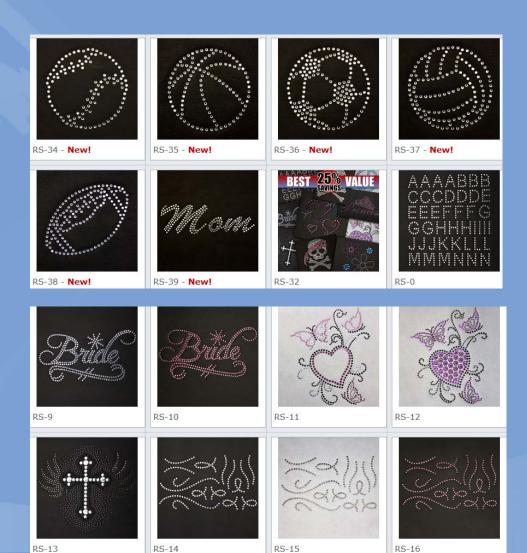

#### What are they and how can I use them?

• Rhinestones - a diamond simulant made from rock crystal, glass or acrylic with facets

• Rhinestuds - metal with facets and painted for shine

• Nailheads - not faceted

- All are applied with a heat press
- Printwear Magazine "by adding a little bling, you can add \$10 to your selling price!"

#### **How To Use with Screen Printed Transfers**

• We have over 150 layouts than can be incorporated with our 40 stock rhinestones