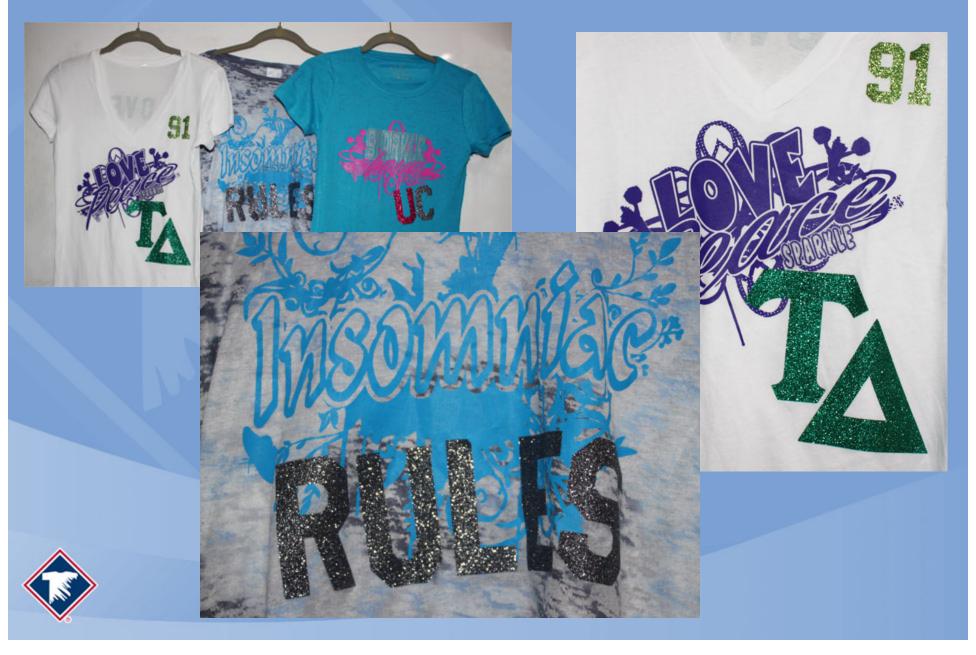

at the same time.



**REF-1 POLICE** 

3" tall x 10.75" wide 5 pack - \$15.00

**REF-2 STAFF** 

3" tall x 10.75" wide 5 pack - \$15.00

**REF-3 SECURITY** 

3" tall x 10.75" wide 5 pack - \$15.00

REF-4 FIRE

3" tall x 8.25" wide 5 pack - \$15.00

**REF-5 EMS** 

3" tall x 8" wide 5 pack - \$15.00





### Pearl Prints™

- Screen printed transfer in soft metallic colors
- Pearl Copper, Pearl Gold, Pearl Green, Pearl Blue, Pearl Pink and Pearl Purple







### **Foil**



1. Apply transfer



2. Cut foil, sold in sheets and by the roll



3. Cover transfer with foil and apply



4. Peel foil, only adheres where ink transfer had been applied



### Foil





Tip: When using foil, order your screen printed Goof Proof® transfer in an ink color similar to your foil color

# **Mixed Media**



# **Comparison of Bling**



Metallic Silver Silver Glitter Silver Foil



#### Thank You for Attending

#### **Next GGG Webinar**

- CorelDRAW® Session Three Working with Text
- Tuesday April 23, 2013
- 2:00 PM 3:00 PM
- Sponsor: Imprintables Warehouse

#### **Next Transfer Express GGG Webinar**

- Work It! Selling to more than Schools and Teams
- Thursday May 9, 2013
- 2:00 PM 3:00 PM

What topics you would like to see covered in a Transfer Express webinar?

Email them to: info@transferexpress.com



Info@greatgarmentgraphics.com www.greatgarmentgraphics.com