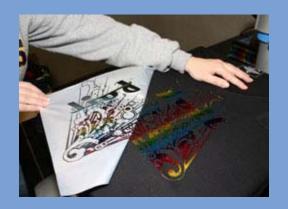

### **Foil**

1. Apply transfer

2. Cut foil, sold in sheets and by the roll

3. Cover transfer with foil and apply

4. Peel foil, only adheres where ink transfer had been applied