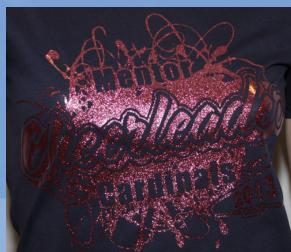

### **Faux Rhinestone**

 Using screen printed glitter ink and a dot pattern to give the effect of rhinestones

# **Glitter**

- Screen printed
- Can print almost any art
- Available in silver, gold, red, blue, green and pink
- Can combine glitter colors on one transfer