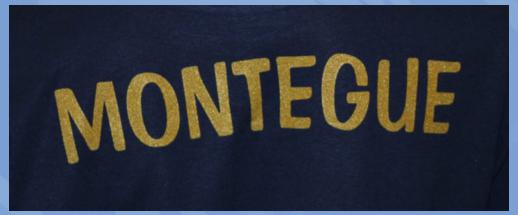

# **Glitter**

- Screen printed
- Can print almost any art
- Available in silver, gold, red, blue, green and pink
- Can combine glitter colors on one transfer

#### **Metallic Inks**

- Inks with metal flakes in them to give them sparkle
- Available in Metallic Silver, Metallic Gold and Metallic Graphite
- Express Names<sup>™</sup> now available in Metallic Silver and Metallic Gold