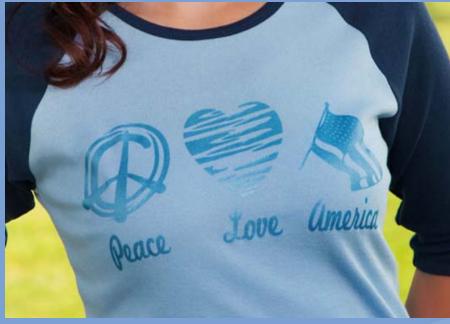

# **Glitter**

- Screen printed
- Can print almost any art
- Available in silver, gold, red, blue, green and pink
- Can combine glitter colors on one transfer