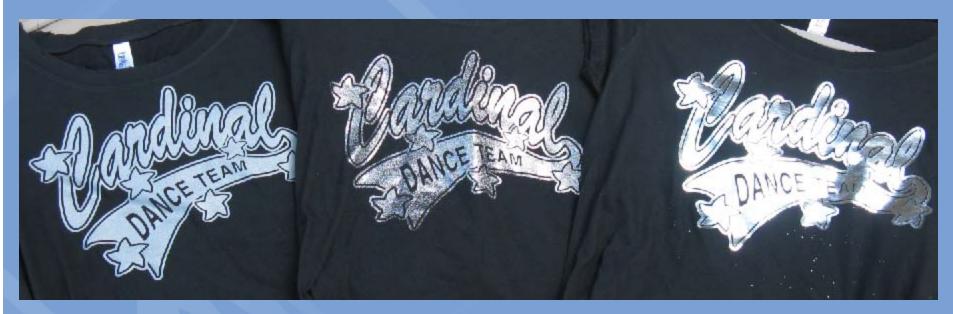

POLICE** 

3" tall x 10.75" wide 5 pack - \$15.00

**REF-2 STAFF** 

3" tall x 10.75" wide 5 pack - \$15.00

**REF-3 SECURITY** 

3" tall x 10.75" wide 5 pack - \$15.00

REF-4 FIRE

3" tall x 8.25" wide 5 pack - \$15.00

**REF-5 EMS** 

3" tall x 8" wide 5 pack - \$15.00





### Pearl Prints™

- Screen printed transfer in soft metallic colors
- Pearl Copper, Pearl Gold, Pearl Green, Pearl Blue, Pearl Pink and Pearl Purple







### **Foil**



1. Apply transfer



2. Cut foil, sold in sheets and by the roll



3. Cover transfer with foil and apply



4. Peel foil, only adheres where ink transfer had been applied



### Foil





Tip: When using foil, order your screen printed Goof Proof® transfer in an ink color similar to your foil color

# **Mixed Media**



# **Comparison of Bling**



Metallic Silver Silver Glitter Silver Foil



#### Thank You for Attending

#### **Next GGG Webinar**

- CorelDRAW® Session Three Working with Text
- Tuesday April 23, 2013
- 2:00 PM 3:00 PM
- Sponsor: Imprintables Warehouse

#### **Next Transfer Express GGG Webinar**

- Work It! Selling to more than Schools and Teams
- Thursday May 9, 2013
- 2:00 PM 3:00 PM

What topics you would like to see covered in a Transfer Express webinar?

Email them to: info@transferexpress.com



Info@greatgarmentgraphics.com www.greatgarmentgraphics.com