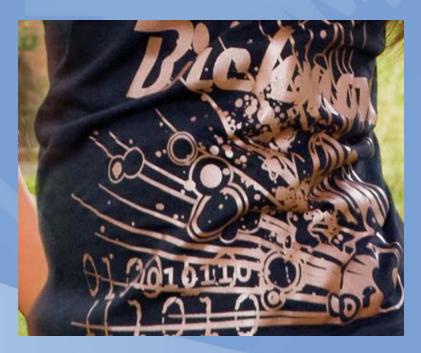

arkle
- Available in Metallic Silver, Metallic Gold and Metallic Graphite
- Express Names<sup>™</sup> now available in Metallic Silver and Metallic Gold









Reflective

Stock Reflective Transfers

 3M Scotchlite meets ANSI/ISEA 107, CSA Z96 and EN 471 standards

• Can be customized by combining with screen printed transfers and applied at the same time.



**REF-1 POLICE** 

3" tall x 10.75" wide 5 pack - \$15.00

**REF-2 STAFF** 

3" tall x 10.75" wide 5 pack - \$15.00

**REF-3 SECURITY** 

3" tall x 10.75" wide 5 pack - \$15.00

REF-4 FIRE

3" tall x 8.25" wide 5 pack - \$15.00

**REF-5 EMS** 

3" tall x 8" wide 5 pack - \$15.00





### Pearl Prints™

- Screen printed transfer in soft metallic colors
- Pearl Copper, Pearl Gold, Pearl Green, Pearl Blue, Pearl Pink and Pearl Purple







### **Foil**



1. Apply transfer



2. Cut foil, sold in sheets and by the roll



3. Cover transfer with foil and apply



4. Peel foil, only adheres where ink transfer had been applied



### Foil





Tip: When using foil, order your screen printed Goof Proof® transfer in an ink color similar to your foil color

# **Mixed Media**



# **Comparison of Bling**



Metallic Silver Silver Glitter Silver Foil



#### Thank You for Attending

#### **Next GGG Webinar**

- CorelDRAW® Session Three Working with Text
- Tuesday April 23, 2013
- 2:00 PM 3:00 PM
- Sponsor: Imprintables Warehouse

#### **Next Transfer Express GGG Webinar**

- Work It! Selling to more than Schools and Teams
- Thursday May 9, 2013
- 2:00 PM 3:00 PM

What topics you would like to see covered in a Transfer Express