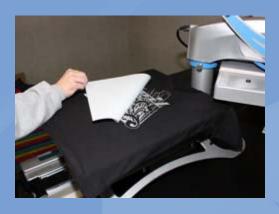

### **Foil**

1. Apply transfer

2. Cut foil, sold in sheets and by the roll

3. Cover transfer with foil and apply

4. Peel foil, only adheres where ink transfer had been applied