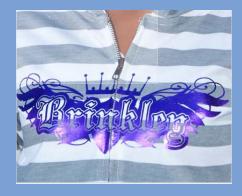

# Welcome

# Bling It Up









Presented by:





#### What are they and how can I use them?



• Rhinestones - a diamond simulant made from rock crystal, glass or acrylic with facets



• Rhinestuds - metal with facets and painted for shine



• Nailheads - not faceted

- All are applied with a heat press
- Printwear Magazine "by adding a little bling, you can add \$10 to your selling price!"



#### **Who Wants Them?**



- Largest Market Cheer and Dance Teams
- Fashion Brides, One of A Kind Tees
- Number one request from our customers is for Sports Team
- Spirit wear for moms, Girl's Athletics
- Schools great look for female students!





- Easily combines with custom
  Transfers
- Alphabet Sheets to create custom phrases/names
- Custom Rhinestones researching possibility, may be coming soon





#### **How To U