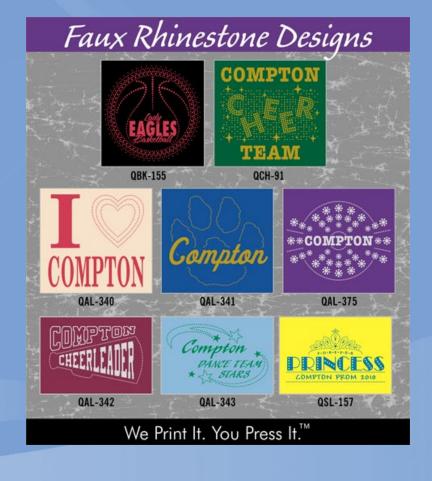

### **Faux Rhinestone**

 Using screen printed glitter ink and a dot pattern to give the effect of rhinestones