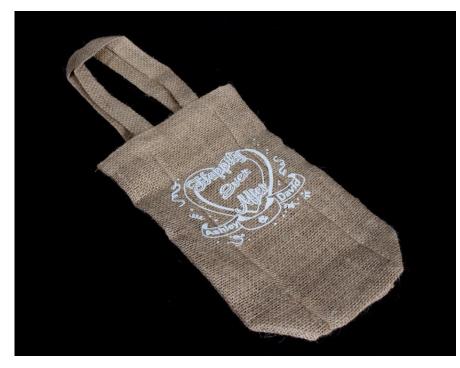

on or use the sheet

| Clipart: |   |          |                         |
|----------|---|----------|-------------------------|
|          | # | Clipart  | Desc                    |
|          | 1 | X17B-405 | Simple Hand Drawn Arrow |
|          | 2 | X17B-382 | Boho Feather            |
|          | 3 | X12A-92  | Boho Flowers            |





Bachelorette party custom shirt idea for attending a baseball game.



Custom Shirts for Bachelorette Parties and Trips

- Baseball Layout QWN-7
- Raglan Athletic Style Shirt
- Numbers indicated year they met the bride (all star font)
- Use the sheet
- Express names for individual personalization





Favor bags and napkins





### Wedding Gifts Pillow Cases







Honeymoon Tote Bag





### Wine totes and can coolers for the reception tables













### Satin Robes for the big day

### The Bund

The Bund Women's Pure Colour Short Satin Kimono Robes With Oblique V-Neck

Price: \$15.99 **vprime** & FREE Returns

Get \$70 off instantly: Pay \$0.00 upon approval for the Amazon Prime Rewards Visa Card.

Fit: As expected (70%) \*

Size:

Medium # Size Chart

Color: White







### Spa slippers for the wedding party

- Use the sheet
- Shoe Platen makes these easy to apply
- Slippers from Amazon, \$3.45





2 of Waffle Open Toe Adult Slippers Cloth Spa Hotel Unisex Slippers for Women and Men White Sold by: Mall Items \$3.45







RS-10 7" x 3.5" Bride (light pink studs)

Just \$2.50 for this stock rhinestone transfer





Golf Towels for the Groom's Golf Outing





Chair Covers and Tablecloths



### Full Color Digital Sticker