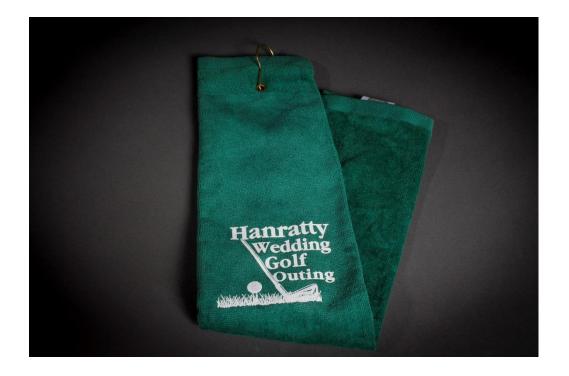

RS-10 7" x 3.5" Bride (light pink studs)

Just \$2.50 for this stock rhinestone transfer

Golf Towels for the Groom's Golf Outing

Chair Covers and Tablecloths