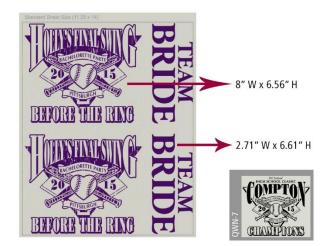

Bachelorette party custom shirt idea for attending a baseball game.

Custom Shirts for Bachelorette Parties and Trips

- Baseball Layout QWN-7
- Raglan Athletic Style Shirt
- Numbers indicated year they met the bride (all star font)
- Use the sheet
- Express names for individual personalization