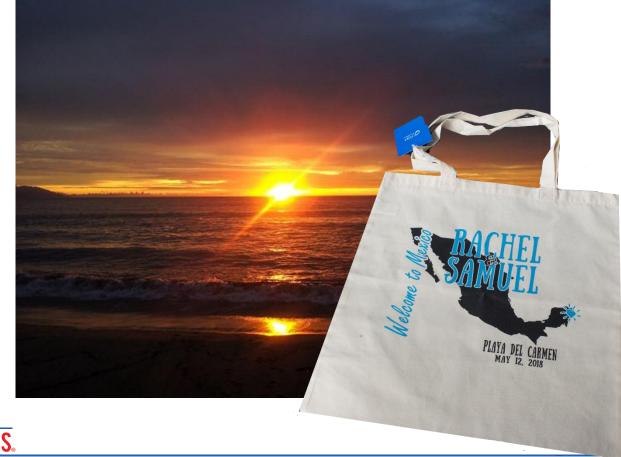

Tribe is huge
- Use the art
- Express names for personalization or use the sheet

| Clipart: |   |          |                         |
|----------|---|----------|-------------------------|
|          | # | Clipart  | Desc                    |
|          | 1 | X17B-405 | Simple Hand Drawn Arrow |
|          | 2 | X17B-382 | Boho Feather            |
|          | 3 | X12A-92  | Boho Flowers            |





Bachelorette party custom shirt idea for attending a baseball game.



Custom Shirts for Bachelorette Parties and Trips

- Baseball Layout QWN-7
- Raglan Athletic Style Shirt
- Numbers indicated year they met the bride (all star font)
- Use the sheet
- Express names for individual personalization





Favor bags and napkins





### Wedding Gifts Pillow Cases







Honeymoon Tote Bag





### Wine totes and can coolers for the reception tables













### Satin Robes for the big day

### The Bund

The Bund Women's Pure Colour Short Satin Kimono Robes With Oblique V-Neck

Price: \$15.99 **vprime** & FREE Returns

Get \$70 off instantly: Pay \$0.00 upon approval for the Amazon Prime Rewards Visa Card.

Fit: As expected (70%) \*

Size:

Medium # Size Chart

Color: White







### Spa slippers for the wedding party

- Use the sheet
- Shoe Platen makes these easy to apply
- Slippers from Amazon, \$3.45





2 of Waffle Open Toe Adult Slippers Cloth Spa Hotel Unisex Slippers for Women and Men White Sold by: Mall Items \$3.45







RS-10 7" x 3.5" Bride (light pink studs)

Just \$2.50 for this stock rhinestone transfer





Golf Towels for the Groom's Golf Outing





C