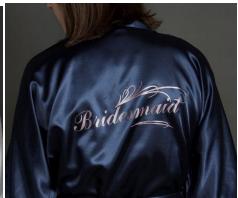

the sheet

| Clipart: |   |          |                         |
|----------|---|----------|-------------------------|
|          | # | Clipart  | Desc                    |
|          | 1 | X17B-405 | Simple Hand Drawn Arrow |
|          | 2 | X17B-382 | Boho Feather            |
|          | 3 | X12A-92  | Boho Flowers            |





Bachelorette party custom shirt idea for attending a baseball game.



Custom Shirts for Bachelorette Parties and Trips

- Baseball Layout QWN-7
- Raglan Athletic Style Shirt
- Numbers indicated year they met the bride (all star font)
- Use the sheet
- Express names for individual personalization





Favor bags and napkins





### Wedding Gifts Pillow Cases







Honeymoon Tote Bag





### Wine totes and can coolers for the reception tables













### Satin Robes for the big day

### The Bund

The Bund Women's Pure Colour Short Satin Kimono Robes With Oblique V-Neck

Price: \$15.99 **vprime** & FREE Returns

Get \$70 off instantly: Pay \$0.00 upon approval for the Amazon Prime Rewards Visa Card.

Fit: As expected (70%) \*

Size:

Medium # Size Chart

Color: White







### Spa slippers for the wedding party

- Use the sheet
- Shoe Platen makes these easy to apply
- Slippers from Amazon, \$3.45





2 of Waffle Open Toe Adult Slippers Cloth Spa Hotel Unisex Slippers for Women and Men White Sold by: Mall Items \$3.45







RS-10 7" x 3.5" Bride (light pink studs)

Just \$2.50 for this stock rhinestone transfer





Golf Towels for the Groom's Golf Outing





Chair Covers and Tablecloths



### Full Color Digital Stickers for Mugs