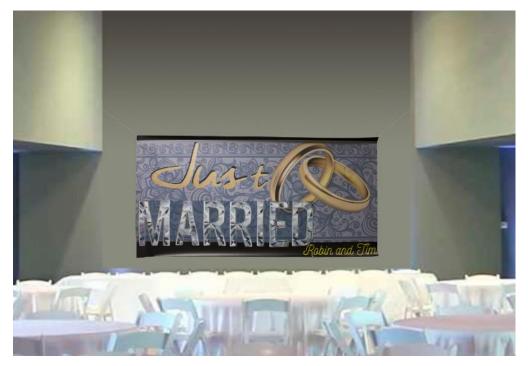

Women's Pure Colour Short Satin Kimono Robes With Oblique V-Neck

Price: \$15.99 **vprime** & FREE Returns

Get \$70 off instantly: Pay \$0.00 upon approval for the Amazon Prime Rewards Visa Card.

Fit: As expected (70%) \*

Size:

Medium # Size Chart

Color: White







### Spa slippers for the wedding party

- Use the sheet
- Shoe Platen makes these easy to apply
- Slippers from Amazon, \$3.45





2 of Waffle Open Toe Adult Slippers Cloth Spa Hotel Unisex Slippers for Women and Men White Sold by: Mall Items \$3.45







RS-10 7" x 3.5" Bride (light pink studs)

Just \$2.50 for this stock rhinestone transfer





Golf Towels for the Groom's Golf Outing





Chair Covers and Tablecloths



### Full Color Digital Stickers for Mugs







### Full color banners for wedding hall and cars







# **Thank You for Attending**

Do you have more questions? Stay in touch. We're here to help you grow your business!

- Email us <u>info@transferexpress.com</u>
- Read and Subscribe to our Blog <u>http://blog.transferexpress.com/</u>
- Watch our videos and previous webinars <u>http://www.TransferExpress.com/Webinars</u>
- Visit our website: <u>www.TransferExpress.com</u>
- Visit us at Trade Shows
- Connect with Us on Social Media

Contact us: Phone: 1-800-622-2280

Fax: 1-800-833-3877





### Marketing Strategies to Grow Your Business in 2018

- March 8
- 2:00 pm EST