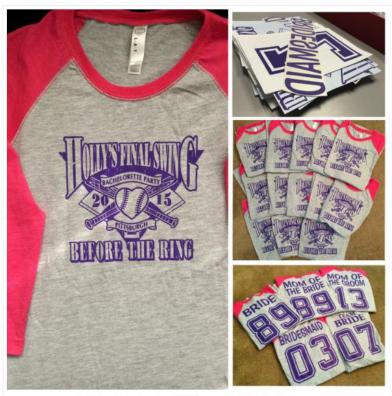

Bachelorette party custom shirt idea for attending a baseball game.

Custom Shirts for Bachelorette Parties and Trips

- Baseball Layout QWN-7
- Raglan Athletic Style Shirt
- Numbers indicated year they met the bride (all star font)
- Use the sheet
- Express names for individual personalization