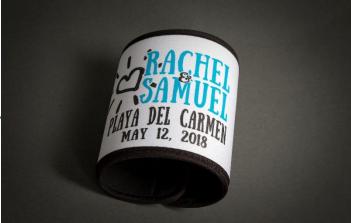

use the sheet

| Clipart: |   |          |                         |
|----------|---|----------|-------------------------|
|          | # | Clipart  | Desc                    |
|          | 1 | X17B-405 | Simple Hand Drawn Arrow |
|          | 2 | X17B-382 | Boho Feather            |
|          | 3 | X12A-92  | Boho Flowers            |





Bachelorette party custom shirt idea for attending a baseball game.



Custom Shirts for Bachelorette Parties and Trips

- Baseball Layout QWN-7
- Raglan Athletic Style Shirt
- Numbers indicated year they met the bride (all star font)
- Use the sheet
- Express names for individual personalization





Favor bags and napkins





### Wedding Gifts Pillow Cases







Honeymoon Tote Bag





### Wine totes and can coolers for the reception tables













### Satin Robes for the big day

### The Bund

The Bund Women's Pure Colour Short Satin Kimono Robes With Oblique V-Neck

Price: \$15.99 **vprime** & FREE Returns

Get \$70 off instantly: Pay \$0.00 upon approval for the Amazon Prime Rewards Visa Card.

Fit: As expected (70%) \*

Size:

Medium # Size Chart

Color: White







### Spa slippers for the wedding party

- Use the sheet
- Shoe Platen makes these easy to apply
- Slippers from Amazon, \$3.45





2 of Waffle Open Toe Adult Slippers Cloth Spa Hotel Unisex Slippers for Women and Men White Sold by: Mall Items \$3.45







RS-10 7" x 3.5" Bride (light pink studs)

Just \$2.50 for this stock rhinestone transfer





Golf Towels for the Groom's Golf Outing





Chair Covers and Tablecloths



### Full Color Digital Stickers for