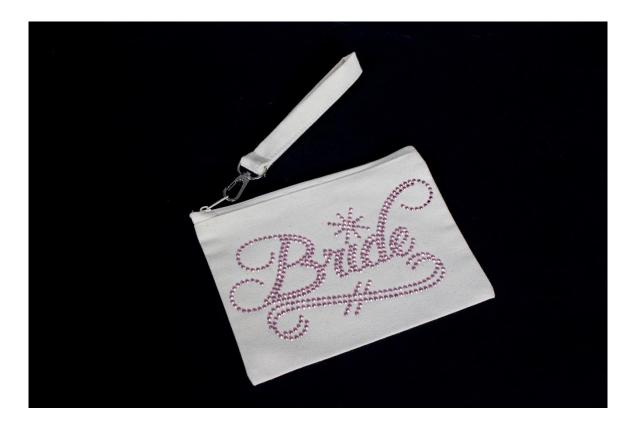

RS-10 7" x 3.5" Bride (light pink studs)

Just \$2.50 for this stock rhinestone transfer

Golf Towels for the Groom's Golf Outing

Chair Covers and Tablecloths