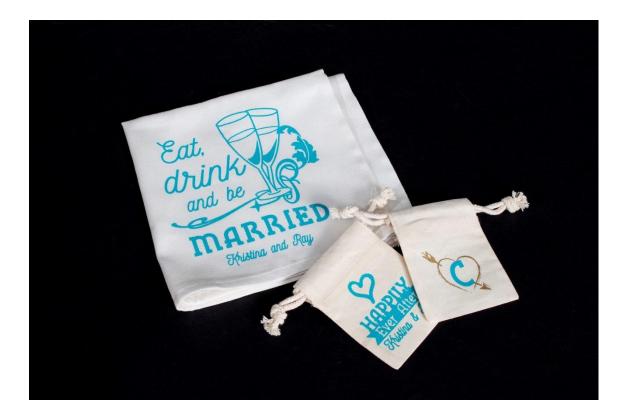

150 heart choices!





Custom Shirts for Bachelorette Parties and Trips

- Bride Tribe is huge
- Use the art
- Express names for personalization or use the sheet

| Clipart: |   |          |                         |
|----------|---|----------|-------------------------|
|          | # | Clipart  | Desc                    |
|          | 1 | X17B-405 | Simple Hand Drawn Arrow |
|          | 2 | X17B-382 | Boho Feather            |
|          | 3 | X12A-92  | Boho Flowers            |





Bachelorette party custom shirt idea for attending a baseball game.



Custom Shirts for Bachelorette Parties and Trips

- Baseball Layout QWN-7
- Raglan Athletic Style Shirt
- Numbers indicated year they met the bride (all star font)
- Use the sheet
- Express names for individual personalization





Favor bags and napkins





### Wedding Gifts Pillow Cases







Honeymoon Tote Bag





### Wine totes and can coolers for the reception tables













### Satin Robes for the big day

### The Bund

The Bund Women's Pure Colour Short Satin Kimono Robes With Oblique V-Neck

Price: \$15.99 **vprime** & FREE Returns

Get \$70 off instantly: Pay \$0.00 upon approval for the Amazon Prime Rewards Visa Card.

Fit: As expected (70%) \*

Size:

Medium # Size Chart

Color: White







### Spa slippers for the wedding party

- Use the sheet
- Shoe Platen makes these easy to apply
- Slippers from Amazon, \$3.45





2 of Waffle Open Toe Adult Slippers Cloth Spa Hotel Unisex Slippers for Women and Men White Sold by: Mall Items \$3.45







RS-10 7" x 3.5" Bride (light pink studs)

Just \$2.5