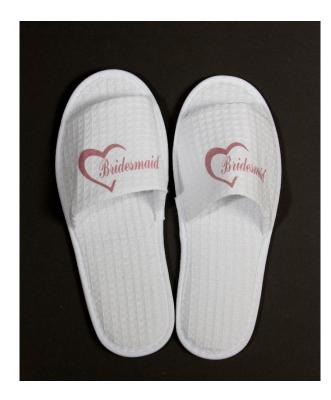

### Spa slippers for the wedding party

- Use the sheet
- Shoe Platen makes these easy to apply
- Slippers from Amazon, \$3.45

2 of Waffle Open Toe Adult Slippers Cloth Spa Hotel Unisex Slippers for Women and Men White Sold by: Mall Items \$3.45