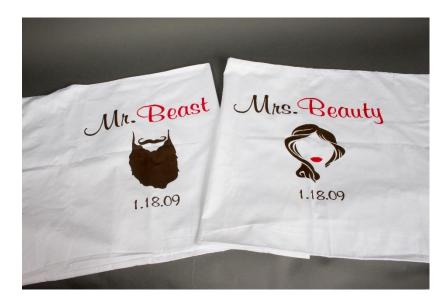

arties and Trips

- Bride Tribe is huge
- Use the art
- Express names for personalization or use the sheet

| Clipart: |   |          |                         |
|----------|---|----------|-------------------------|
|          | # | Clipart  | Desc                    |
|          | 1 | X17B-405 | Simple Hand Drawn Arrow |
|          | 2 | X17B-382 | Boho Feather            |
|          | 3 | X12A-92  | Boho Flowers            |





Bachelorette party custom shirt idea for attending a baseball game.



Custom Shirts for Bachelorette Parties and Trips

- Baseball Layout QWN-7
- Raglan Athletic Style Shirt
- Numbers indicated year they met the bride (all star font)
- Use the sheet
- Express names for individual personalization





Favor bags and napkins





### Wedding Gifts Pillow Cases







Honeymoon Tote Bag





### Wine totes and can coolers for the reception tables













### Satin Robes for the big day

### The Bund

The Bund Women's Pure Colour Short Satin Kimono Robes With Oblique V-Neck

Price: \$15.99 **vprime** & FREE Returns

Get \$70 off instantly: Pay \$0.00 upon approval for the Amazon Prime Rewards Visa Card.

Fit: As expected (70%) \*

Size:

Medium # Size Chart

Color: White







### Spa slippers for the wedding party

- Use the sheet
- Shoe Platen makes these easy to apply
- Slippers from Amazon, \$3.45





2 of Waffle Open Toe Adult Slippers Cloth Spa Hotel Unisex Slippers for Women and Men White Sold by: Mall Items \$3.45







RS-10 7" x 3.5" Bride (light pink studs)

Just \$2.50 for this stock rhinestone transfer





Golf Towels for the