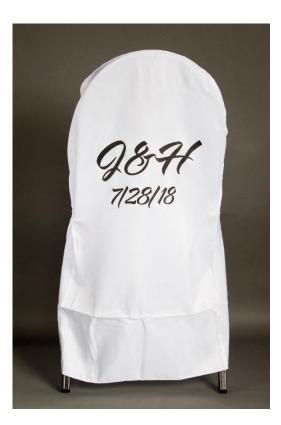

RS-10 7" x 3.5" Bride (light pink studs)

Just \$2.50 for this stock rhinestone transfer

Golf Towels for the Groom's Golf Outing

Chair Covers and Tablecloths