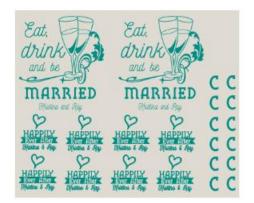

Custom Shirts for Bachelorette Parties and Trips

- Bride Tribe is huge
- Use the art
- Express names for personalization or use the sheet

| Clipart: |   |          |                         |
|----------|---|----------|-------------------------|
|          | # | Clipart  | Desc                    |
|          | 1 | X17B-405 | Simple Hand Drawn Arrow |
|          | 2 | X17B-382 | Boho Feather            |
|          | 3 | X12A-92  | Boho Flowers            |





Bachelorette party custom shirt idea for attending a baseball game.



Custom Shirts for Bachelorette Parties and Trips

- Baseball Layout QWN-7
- Raglan Athletic Style Shirt
- Numbers indicated year they met the bride (all star font)
- Use the sheet
- Express names for individual personalization





Favor bags and napkins





### Wedding Gifts Pillow Cases







Honeymoon Tote Bag





### Wine totes and can coolers for the reception tables













### Satin Robes for the big day

### The Bund

The Bund Women's Pure Colour Short Satin Kimono Robes With Oblique V-Neck

Price: \$15.99 **vprime** & FREE Returns

Get \$70 off instantly: Pay \$0.00 upon approval for the Amazon Prime Rewards Visa Card.

Fit: As expected (70%) \*

Size:

Medium # Size Chart

Color: White







### Spa slippers for the wedding party

- Use the sheet
- Shoe Platen makes these easy to apply
- Slippers from Amazon, \$3.45





2 of Waffle Open Toe Adult Slippers Cloth Spa Hotel Unisex Slippers for Women and Men White Sold by: Mall Items \$3.45







RS-10 7" x 3.5" Bride (light pink studs)

Just \$2.50 for this stock rhineston