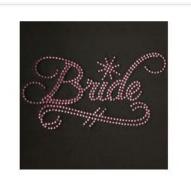

RS-10 7" x 3.5" Bride (light pink studs)

Just \$2.50 for this stock rhinestone transfer

Golf Towels for the Groom's Golf Outing

Chair Covers and Tablecloths