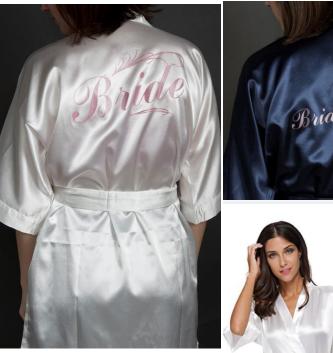

### Satin Robes for the big day

### The Bund

The Bund Women's Pure Colour Short Satin Kimono Robes With Oblique V-Neck

Price: \$15.99 **vprime** & FREE Returns

Get \$70 off instantly: Pay \$0.00 upon approval for the Amazon Prime Rewards Visa Card.

Fit: As expected (70%) \*

Size:

Medium # Size Chart

Color: White