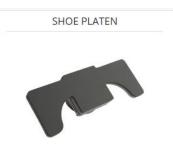

### Spa slippers for the wedding party

- Use the sheet
- Shoe Platen makes these easy to apply
- Slippers from Amazon, \$3.45

2 of Waffle Open Toe Adult Slippers Cloth Spa Hotel Unisex Slippers for Women and Men White Sold by: Mall Items \$3.45