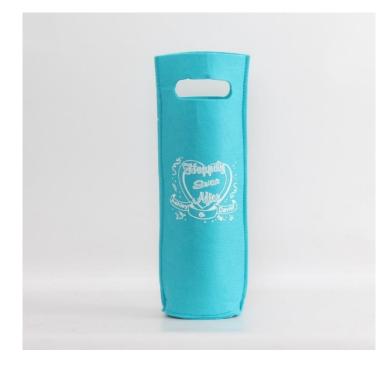

r use the sheet

| Clipart: |   |          |                         |
|----------|---|----------|-------------------------|
|          | # | Clipart  | Desc                    |
|          | 1 | X17B-405 | Simple Hand Drawn Arrow |
|          | 2 | X17B-382 | Boho Feather            |
|          | 3 | X12A-92  | Boho Flowers            |





Bachelorette party custom shirt idea for attending a baseball game.



Custom Shirts for Bachelorette Parties and Trips

- Baseball Layout QWN-7
- Raglan Athletic Style Shirt
- Numbers indicated year they met the bride (all star font)
- Use the sheet
- Express names for individual personalization





Favor bags and napkins





### Wedding Gifts Pillow Cases







Honeymoon Tote Bag





### Wine totes and can coolers for the reception tables













### Satin Robes for the big day

### The Bund

The Bund Women's Pure Colour Short Satin Kimono Robes With Oblique V-Neck

Price: \$15.99 **vprime** & FREE Returns

Get \$70 off instantly: Pay \$0.00 upon approval for the Amazon Prime Rewards Visa Card.

Fit: As expected (70%) \*

Size:

Medium # Size Chart

Color: White







### Spa slippers for the wedding party

- Use the sheet
- Shoe Platen makes these easy to apply
- Slippers from Amazon, \$3.45





2 of Waffle Open Toe Adult Slippers Cloth Spa Hotel Unisex Slippers for Women and Men White Sold by: Mall Items \$3.45







RS-10 7" x 3.5" Bride (light pink studs)

Just \$2.50 for this stock rhinestone transfer





Golf Towels for the Groom's Golf Outing





Chair Covers and Tablecloths



### Full Color Digital Stickers fo