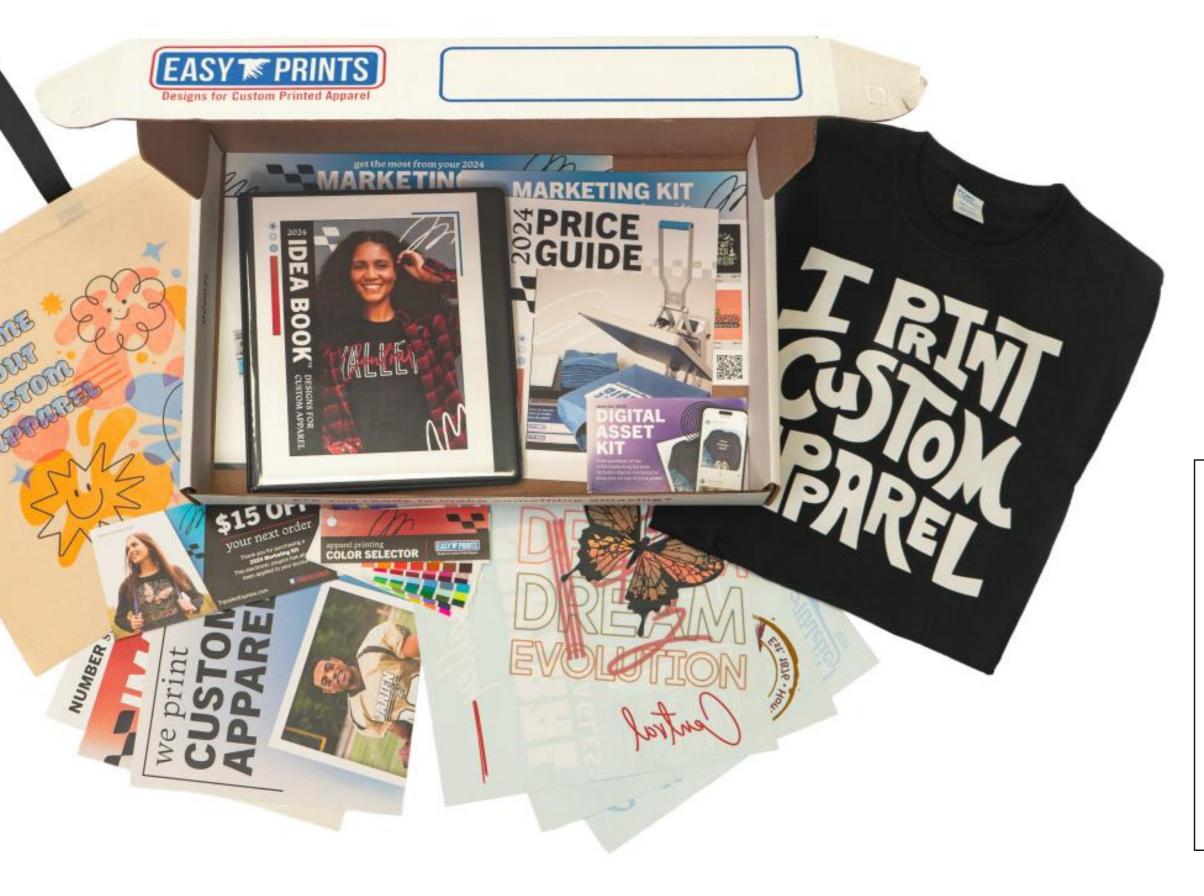

# Webinar Marketing Kit Special

Your T-Shirt Business in A Box!

Get all of the tools you need to sell custom printed apparel. This kit is your traveling office, show room, full of t-shirt ideas, samples, and ink colors to show customers what you can print for them.

# Webinar Special: Only \$40 - Save \$15! (Normally \$55)

**\$75 Combo: Marketing + Application Kit** 