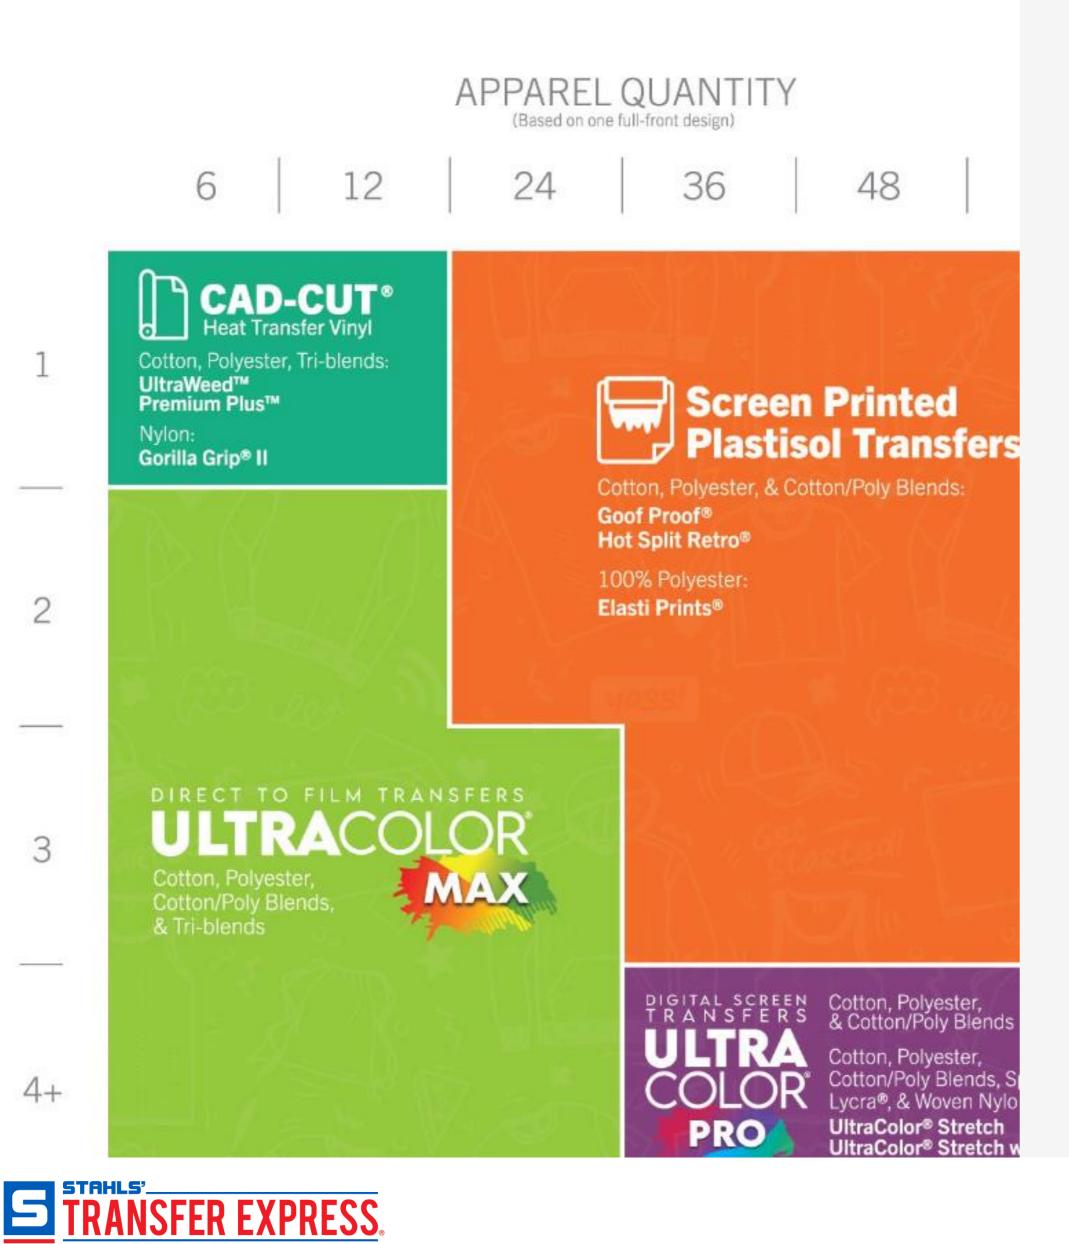

# The Heat Transfer Guide: ==

## **Transfer Choices**

Based on

Quantity needed Number of colors in art Apparel material