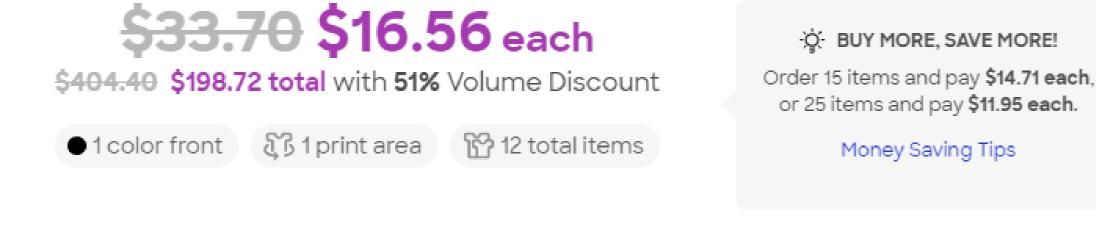

### FREE Standard Delivery Get it by Tuesday, Feb. 13th

O Shipping to Mentor, OH Edit

- 🚯 Rush delivery as soon as Fri., Feb. 2nd
- 🔡 Ship to multiple addresses

We'll make it right or we'll make it right.

YOUR ORDER - 1 product

Gildan Softstyle Jersey T-shirt Red | Qty: 12 3 S 3 M 3 L 3 XL Edit

\$16.56 each