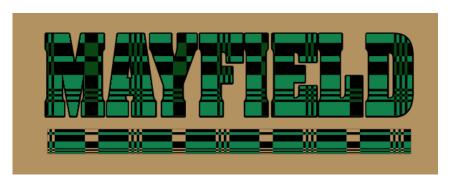

### Fashion Trend Patterns

Chevron -Top Pattern in 2014 QCH-57 Predicted – Plaid to make a comeback in 2015 QAL-223

Patterns can be added to any text or shape in Easy View®