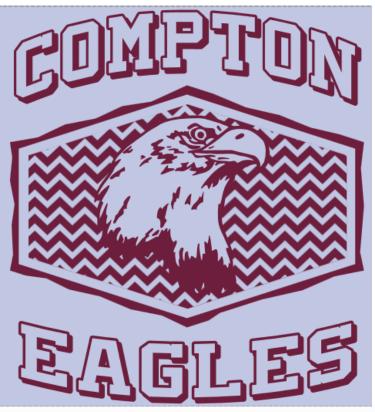

### Fashion Trend Patterns

Chevron -Top Pattern in 2014 QCH-57 Predicted – Plaid to make a comeback in 2015 QAL-223

Patterns can be added to any text or shape in Easy View®