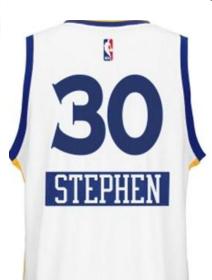

## **Sport Trends**

Put the name under the number

NBA Christmas Day uniform inspired!