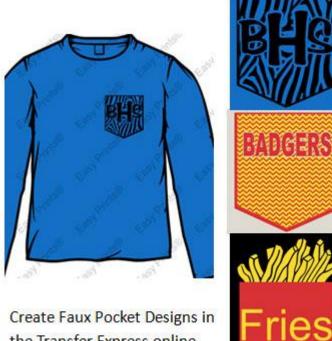

### Fashion Trend Faux Pockets

the Transfer Express online designer! Start with pocket clip art, x17a-381