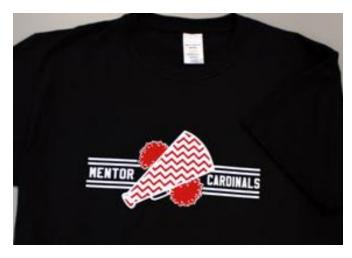

### Spirit Wear Trend Mixed Media

Combine Rhinestone and Screen Printed Transfers

### Spirit Wear Trend Mixed Media

**Rhinestone Ready Layouts** 