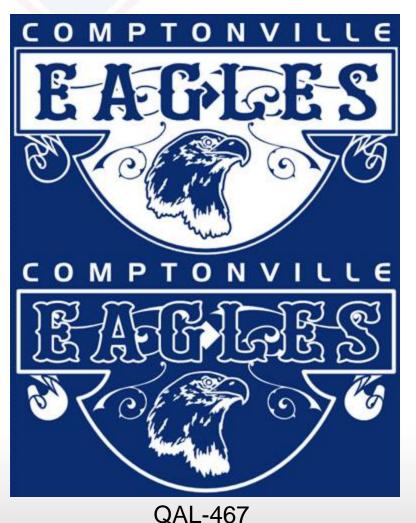

### Fashion Trend Patterns

Chevron -Top Pattern in 2014 QCH-57 Predicted – Plaid to make a comeback in 2015 QAL-223

Patterns can be added to any text or shape in Easy View®