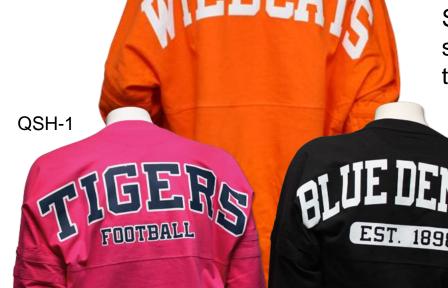

### Fashion Trend Billboard Shirts

Trend started in 2014

Great for spirit wear

QSH-2

Shirts do not have shoulder seam so a large print can be placed in the shoulder area

Try Puff print for a new look

QSH-4

## Fashion Trend Billboard Shirts

| COMPTON EAGLES<br>FOOTBALL |    | COMPETION EAGLES<br>FOOTBALL |      | COMPTON EAGLES |        | COMPTON EAGLES<br>COMPTON EAGLES<br>Contracts: People of in noises "he width"<br>set set for a choose people in noise width<br>is likely? - and Despises width is<br>to be a through equal to the one and with the<br>top a choose of the one and with the noise<br>to a councile pricing. |        |
|----------------------------|----|------------------------------|------|----------------|--------|--------------------------------------------------------------------------------------------------------------------------------------------------------------------------------------------------------------------------------------------------------------------------------------------|--------|
| QSH-1                      |    | QSH-2                        |      | QSH-3          |        | QSH-4                                                                                                                                                                                                                                                                                      |        |
| ★ favorites ④ v            | ew | ★ favorites                  | view | 📩 favorites    | 🕀 view | 📩 favorites                                                                                                                                                                                                                                                                                | 🕀 view |

Four layouts for easy ordering

Keep width to the size of your press 20" for easiest application