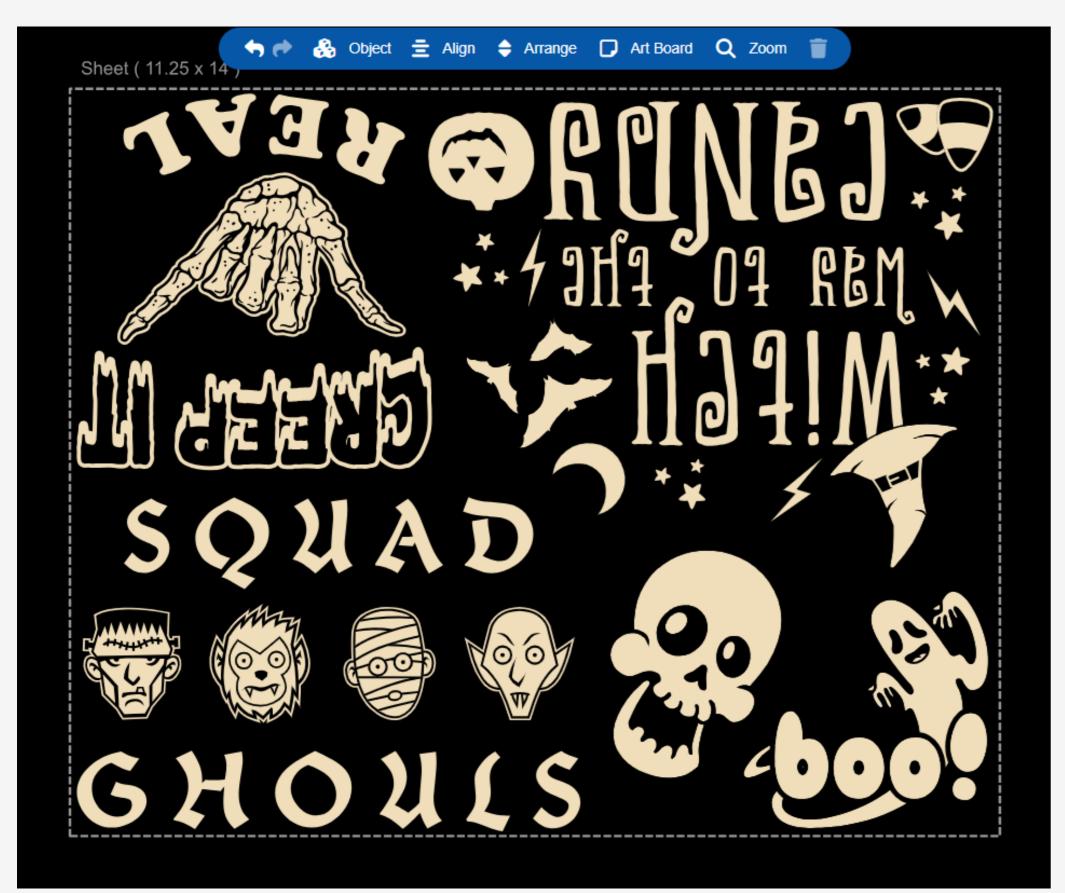

Dotted Lines - on artboard to show you the area. Fill up the space allowing about .5 inch between images to cut them apart.

Sheet Sizes

Screen Printed Regular 11.25 x 14 Screen Printed Jumbo 12.5 x 17.5 UltraColor Pro 11.5 x 18

#### Standard Gang Sheets 11.25" x 14"