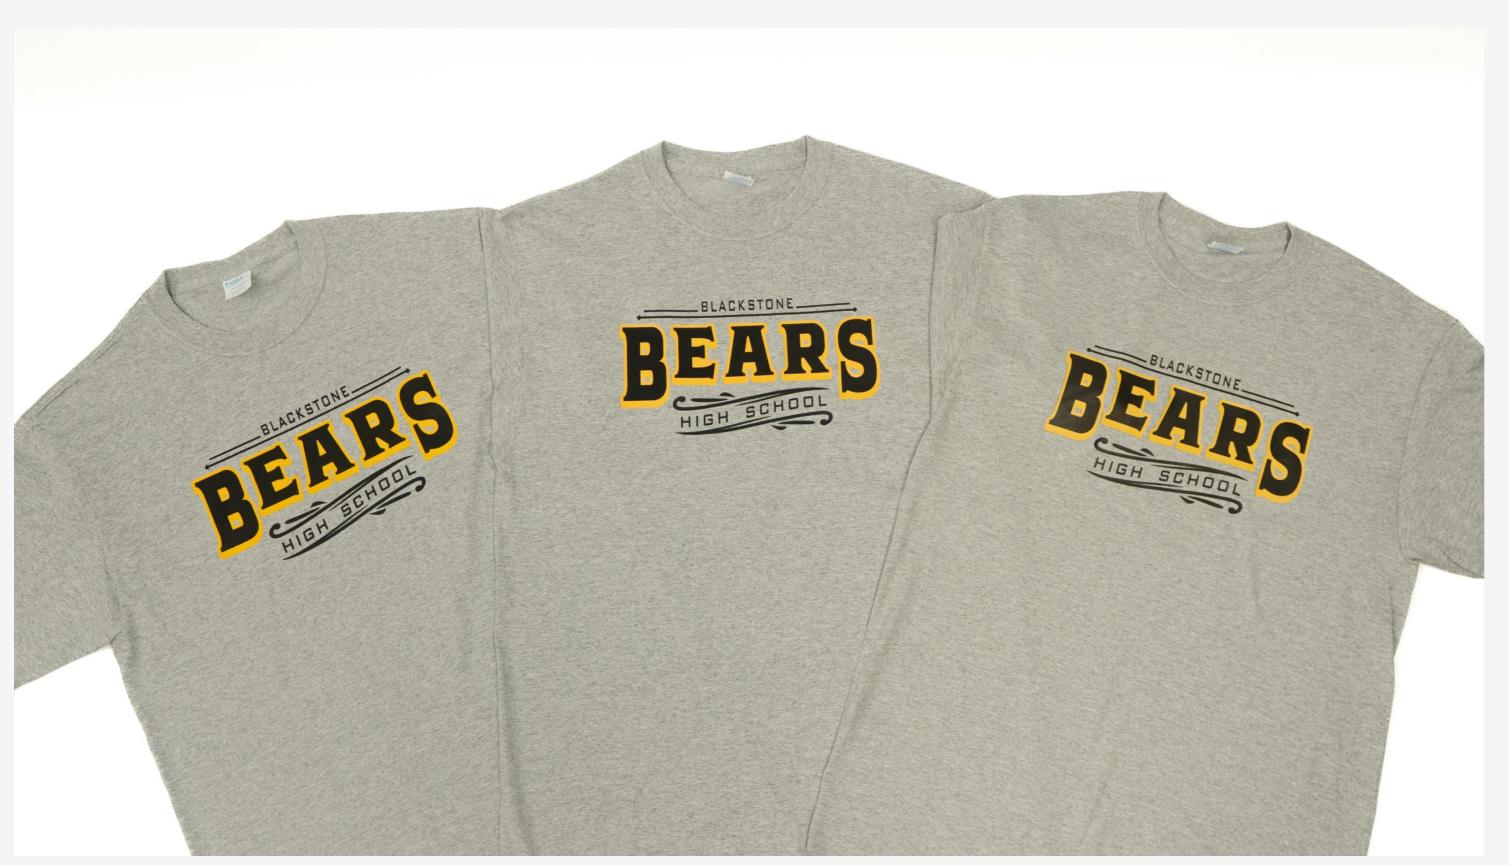

### **Choosing the Right Product**

QMU-65

Left to right UltraColor Max, Goof Proof, UltraColor Pro

# **Choosing the Right Product**

QMU-65

### If you need 50 (image is 11 x 6")

UltraColor Max \$3.78 each \$189

Goof Proof 25 sheet/2 per sheet \$3.08 each \$154.25

UltraColor Pro (3 per sheet/17 sheets) \$3.71 each \$192.61

### **Choosing the Right Product**

QMU-65

### If you need 6 (image is 11 x 6)

UltraColor Max \$3.78 each \$22.68

Goof Proof 6 sheet/2 per sheet Minimum 6 sheets \$109.14

UltraColor Pro (3 per sheet/6 sheets) Minimum 6 sheets \$114.36

Gang sheet - a sheet with multiple designs on each sheet. It can be the same design or different designs.