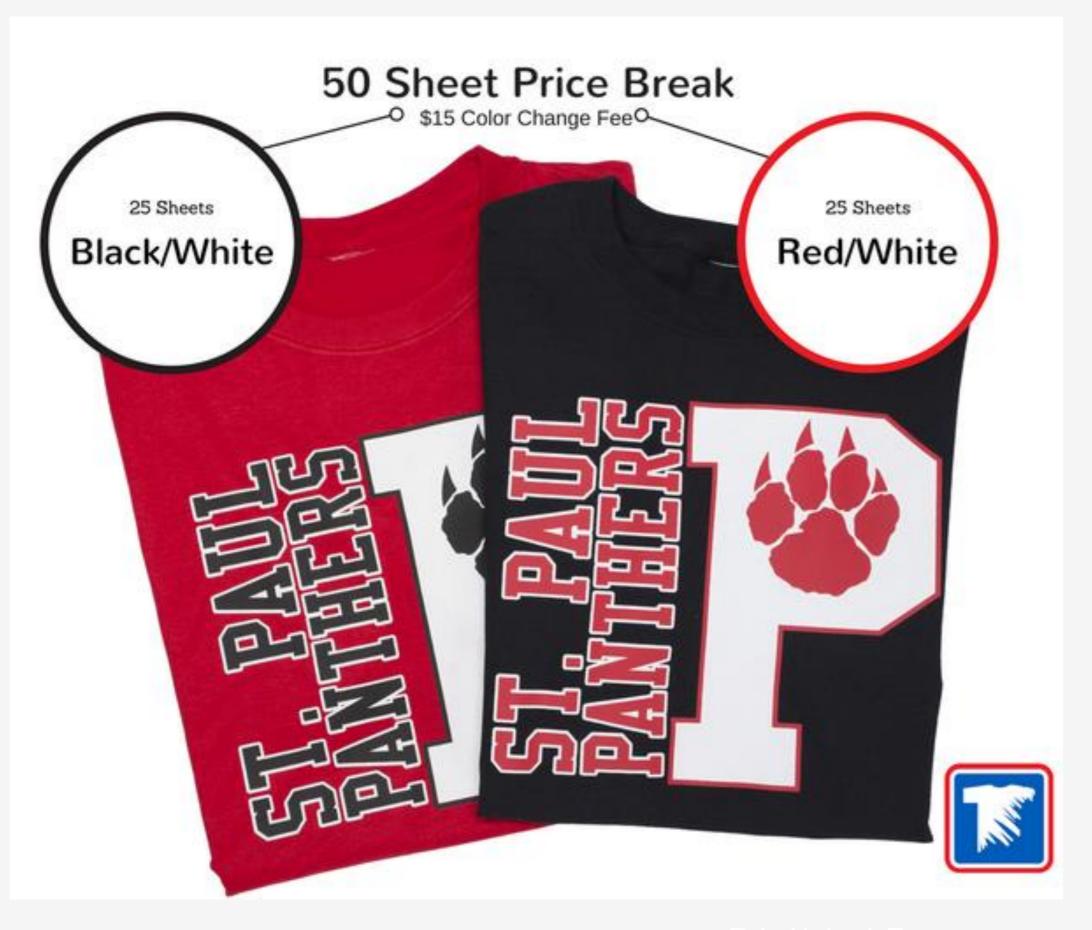

# Color Changes

A screen printing transfer tool that allows you to take advantage of price breaks. Same design or designs, different color.

Example

12 sheets in black ink12 sheets in gold ink

Price is based on 24 sheets plus a color change fee

# Color Changes

Can be 2 colors (black becomes red, white remains the same)

Can have multiple changes 10 White 10 Black 10 Gold 10 Red 10 Navy

Price based on 50 sheets plus 4 color changes