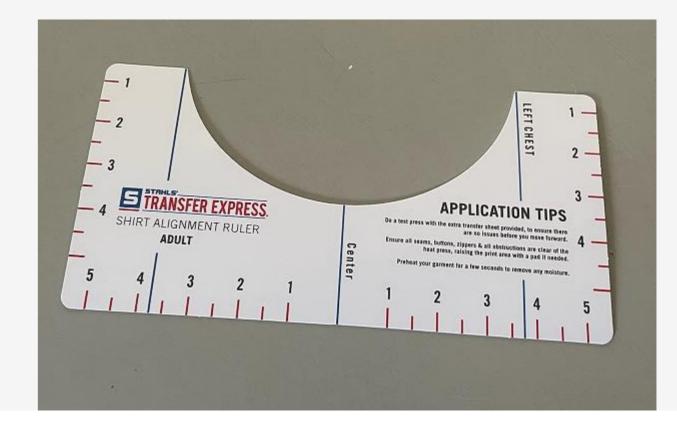

### **Application Tips - Left Chest**

- Often polo shirt with buttons Positioning can be a challenge
- **Application Tips**
- 1. Raise the print area using a mouse pad, smaller platen or silicone pad
- 2. Use a placement ruler