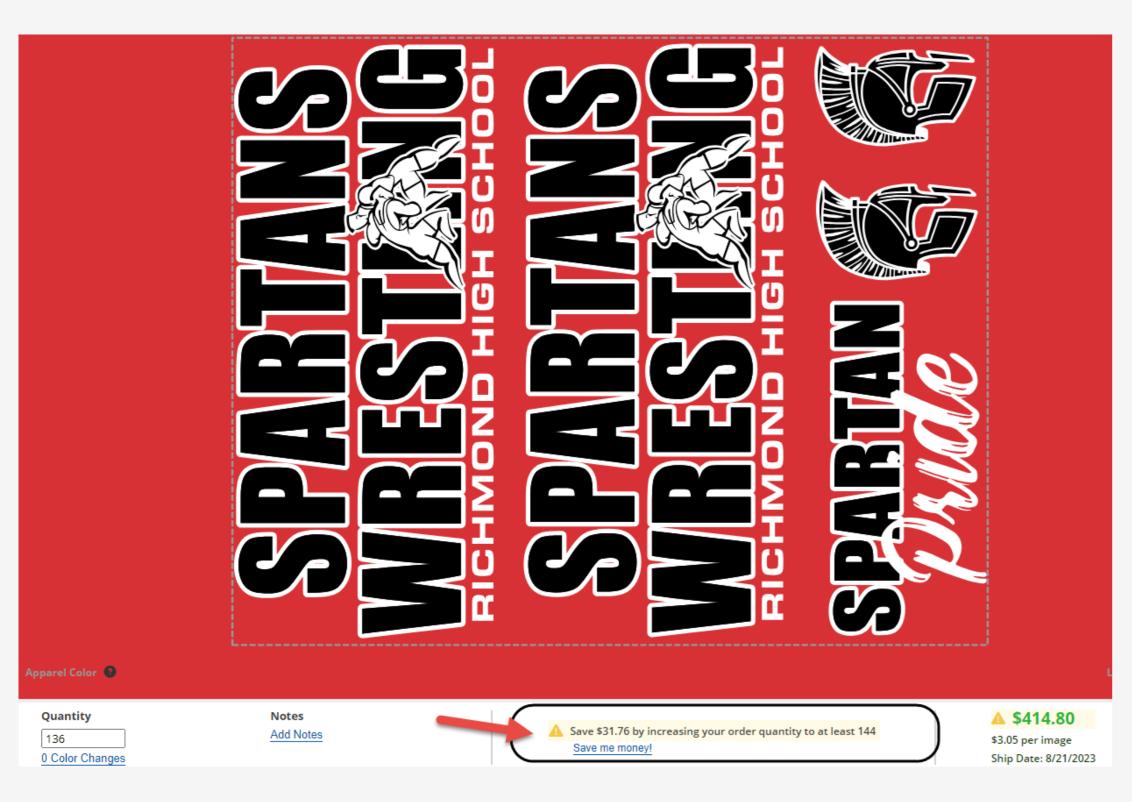

### **Price Breaks**

Example

I need 136 sheets 136 x \$3.05/sheet=\$414.80

It is less to order at the price break 144 sheets 144 x \$2.66/sheet=\$383.04

8 more sheets for LESS money!

It will tell you on the screen Save \$31.76 by increasing your order quantity to 144