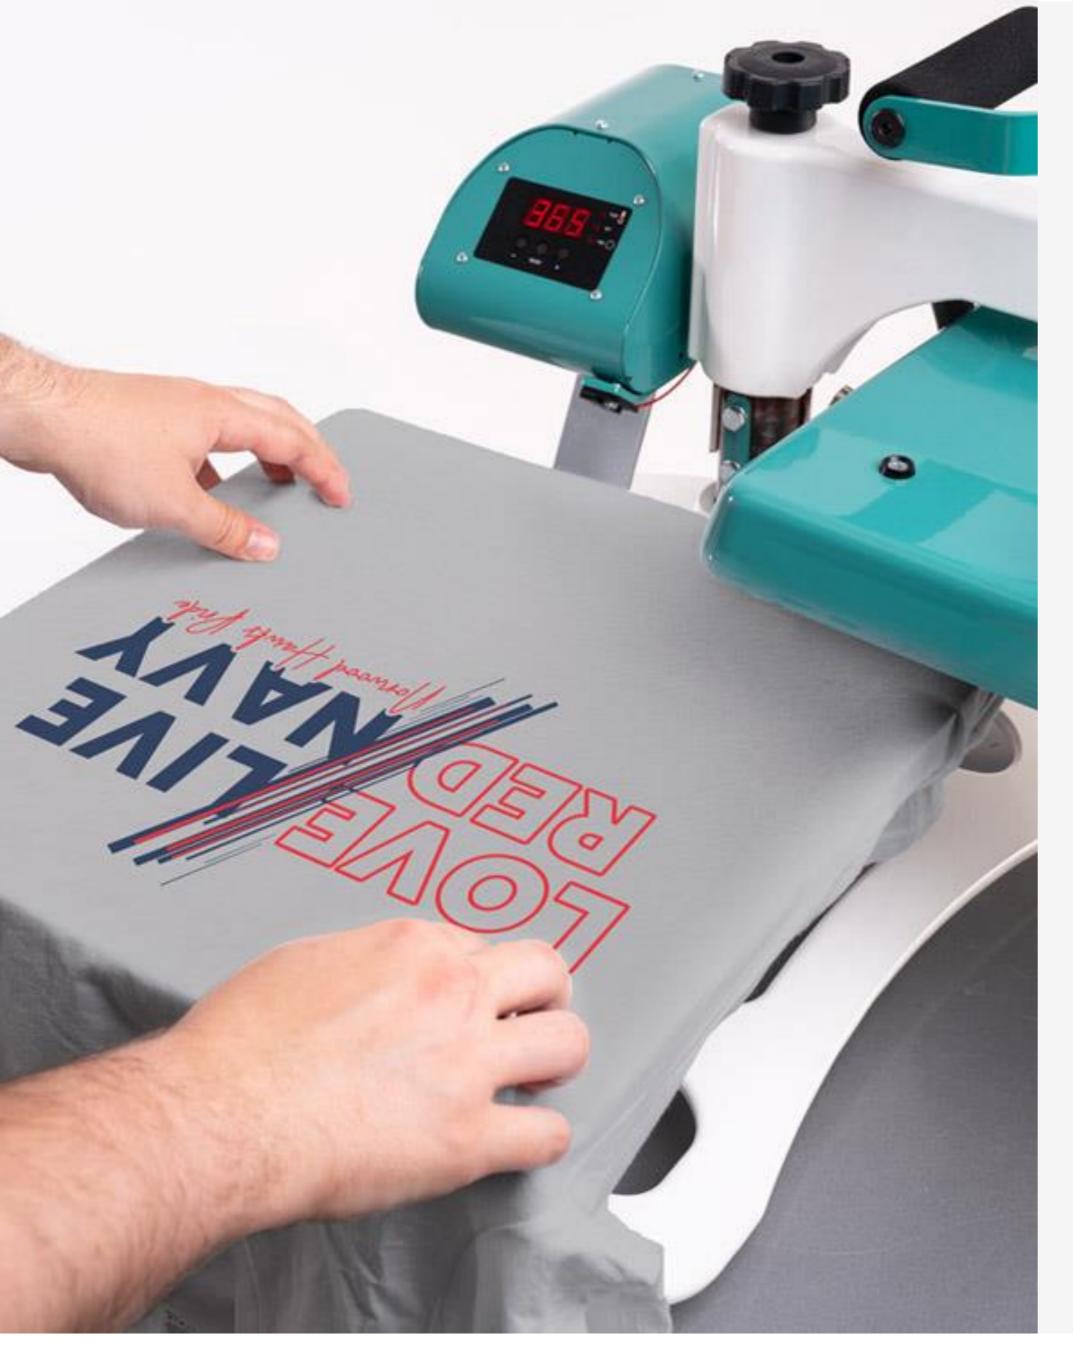

Hoodies have all kinds of obstructions that create uneven pressure (hood, pocket, and strings.

### **Application Tips**

- 1. Raise the print area using a mouse pad, smaller platen or silicone pad
- 2. Make sure the hood strings are away from the print area