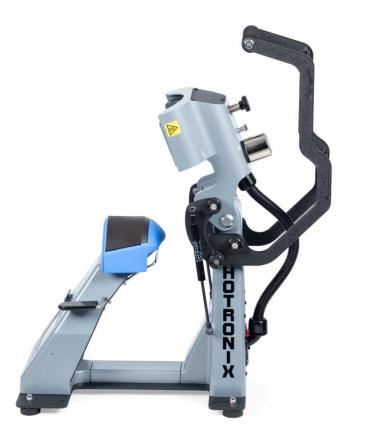

## THE ANATOMY OF A GREAT PRESS

Not All Heat Presses Are The Same

1. Over The Center Pressure

2. Cast-In Heating Element

3. Digital Pressure Readout

4. Accurate Heat