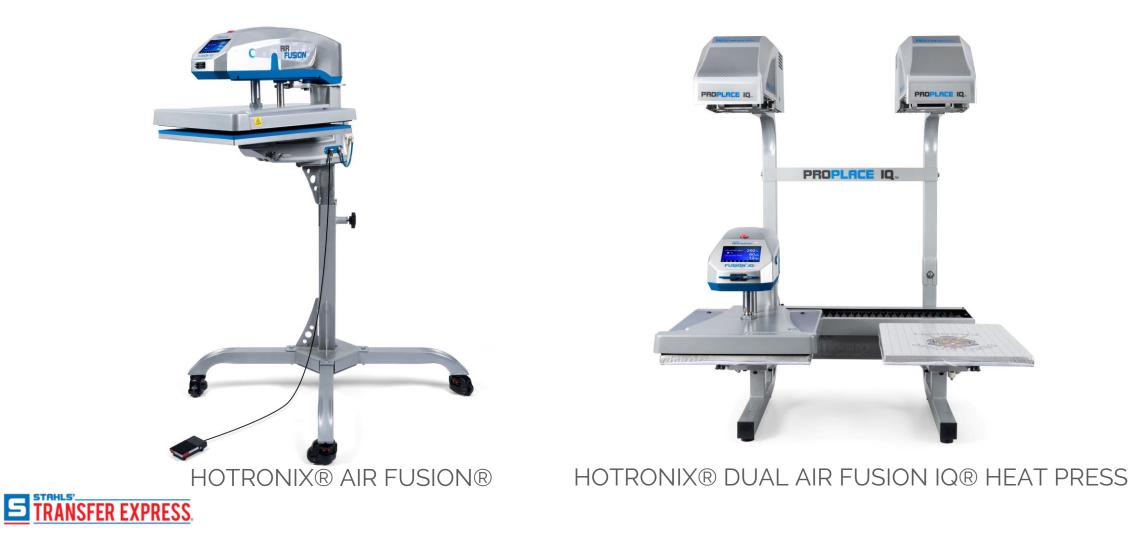

#### **CLAM SHELL**

HOTRONIX® AUTO OPEN CLAM

#### SWING AWAY

HOTRONIX® FUSION IQ

HOTRONIX® 360 IQ HAT PRESS