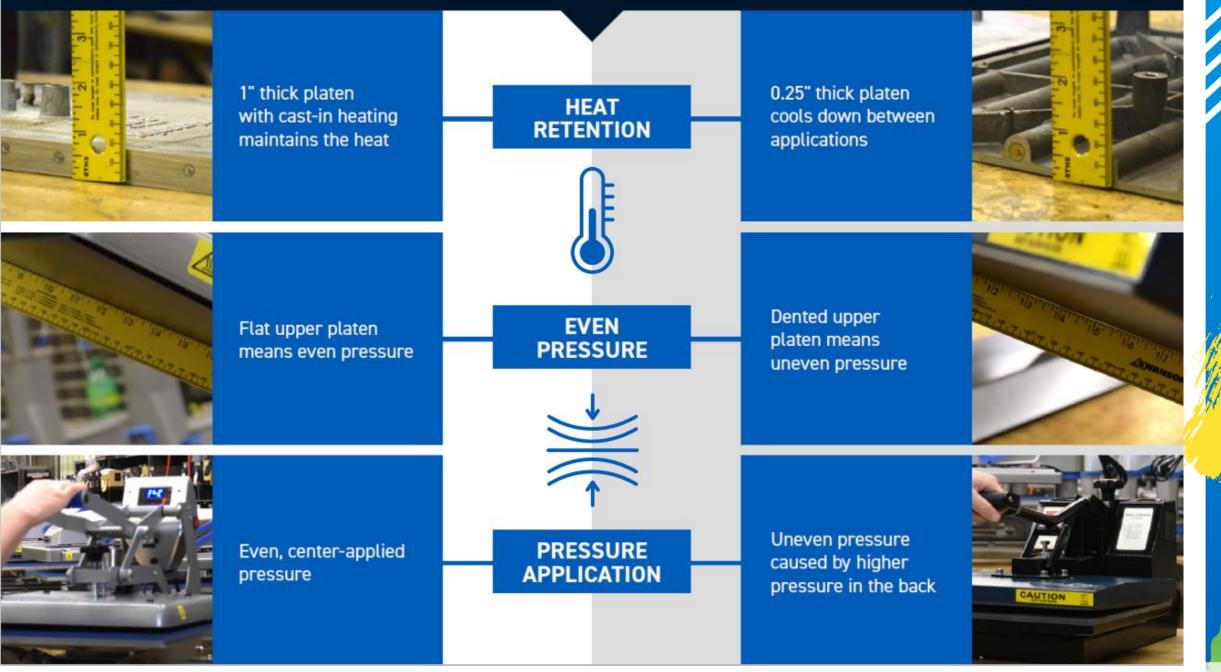

## THE ANATOMY OF A GREAT PRESS

Not All Heat Presses Are The Same

1. Over The Center Pressure

2. Cast-In Heating Element

3. Digital Pressure Readout

4. Accurate Heat