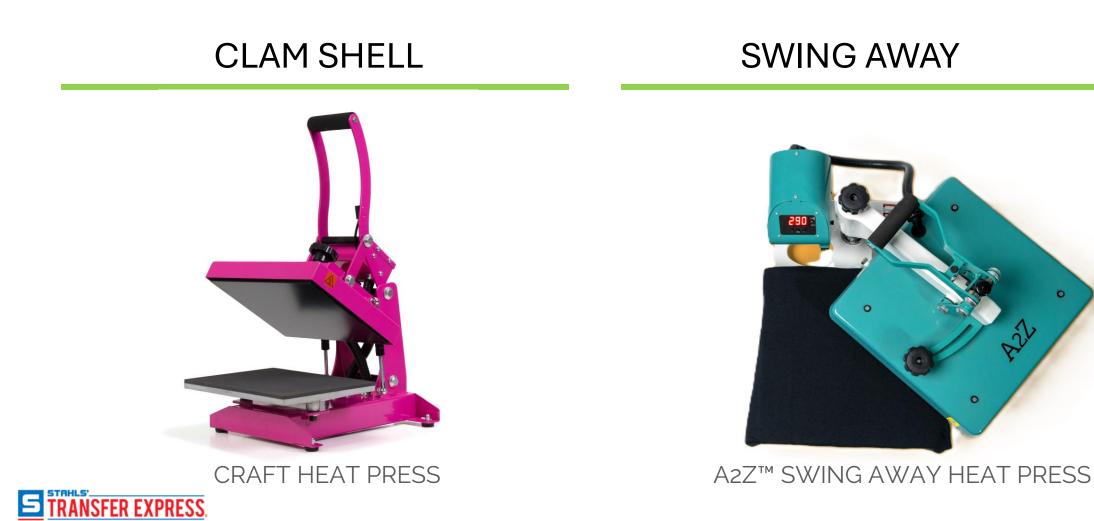

#### **CLAM SHELL**

HOTRONIX® AUTO OPEN CLAM

#### SWING AWAY

HOTRONIX® FUSION IQ

HOTRONIX® 360 IQ HAT PRESS