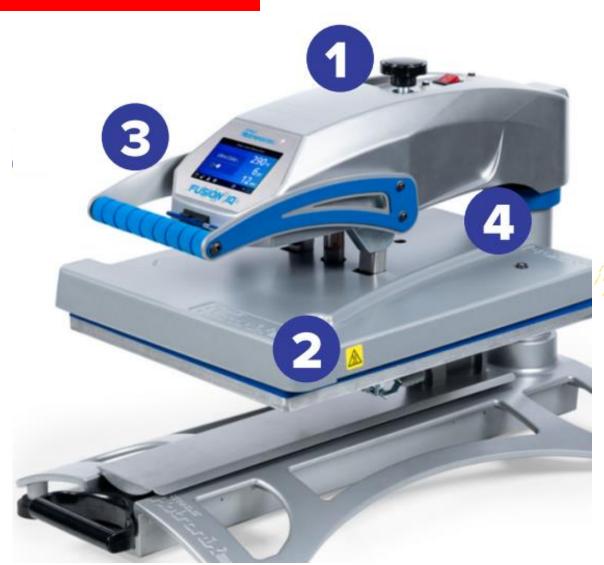

## THE ANATOMY OF A GREAT PRESS

Not All Heat Presses Are The Same

1. Over The Center Pressure

2. Cast-In Heating Element

3. Digital Pressure Readout

4. Accurate Heat