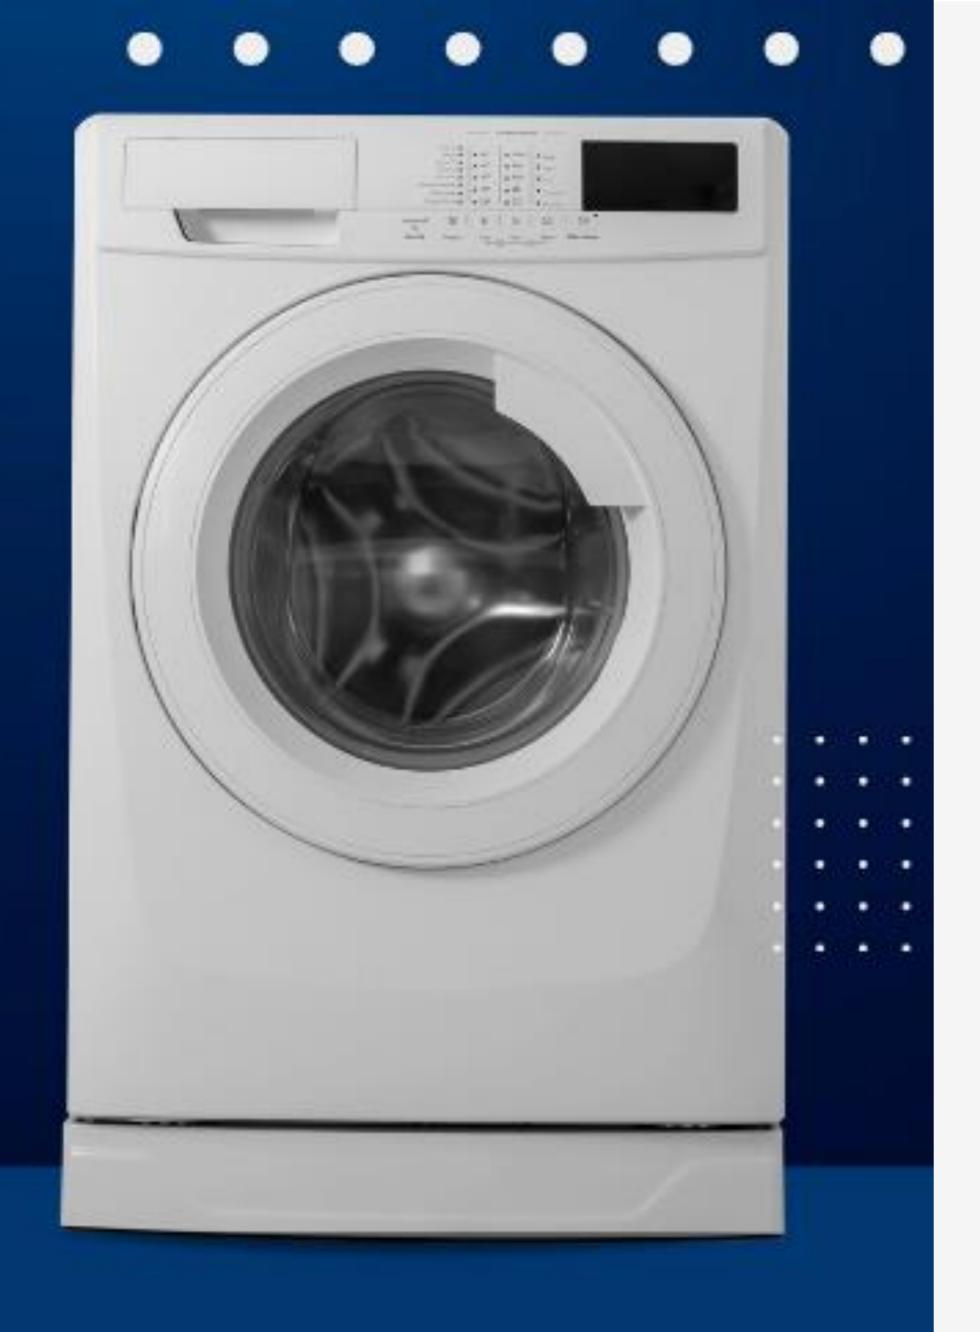

# Durability

- Used by major brands & retailers
- Independent 50 wash/dry test

Warm Water

Regular Tumble Dry