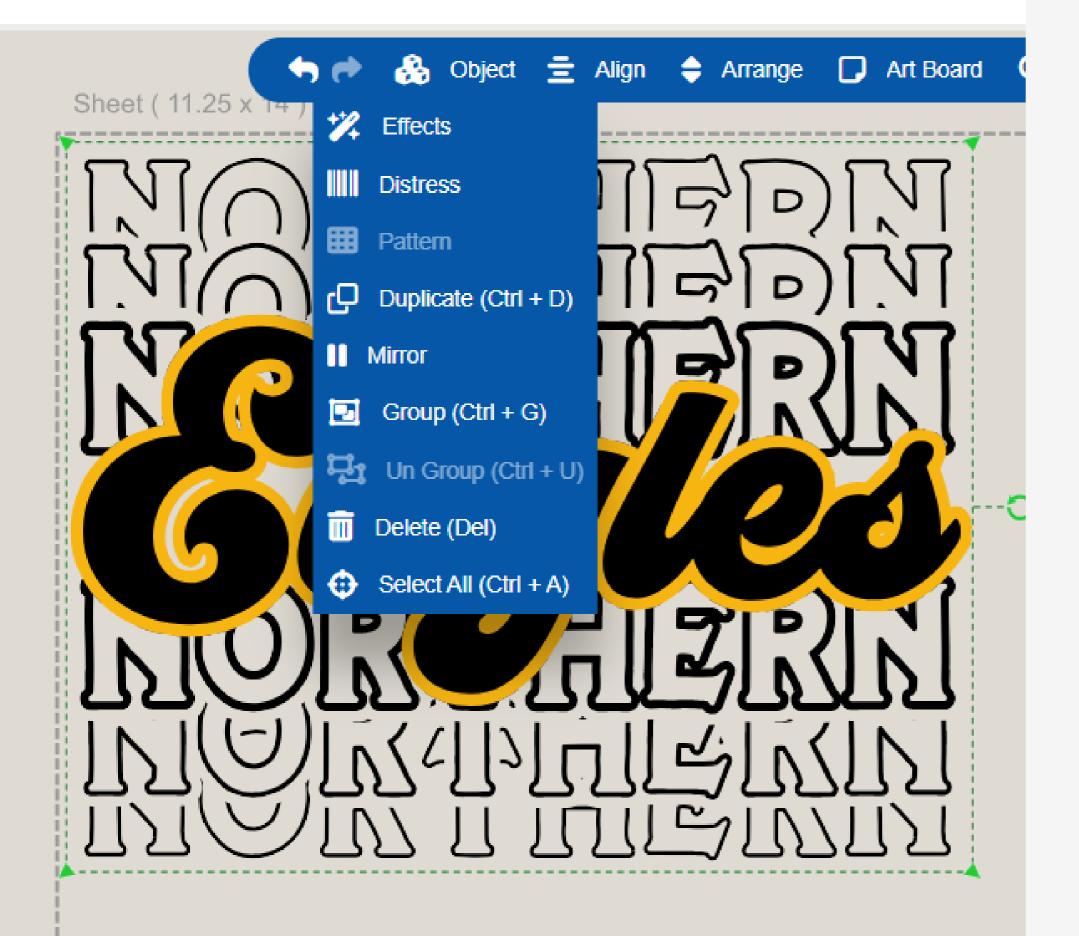

# Creating Art-Building A Gang Sheet

•Gang sheet: multiple images on one sheet, can be multiple of the same or different images

•Sizes

Standard 11.25 x 14 Jumbo 12.5 x 17.5

•Build in Easy View by Adding-Upload, Layout, Text or Clip art

•Use the duplicate tool

Art Time is Includes

Your art does not need to be vector

If we can see it, we can print it

Just note what you want done—thicken lines, remove this or add that!

Hot Peel

Press, Peel and deliver

### Standard Gang Sheets 11.25" x 14"