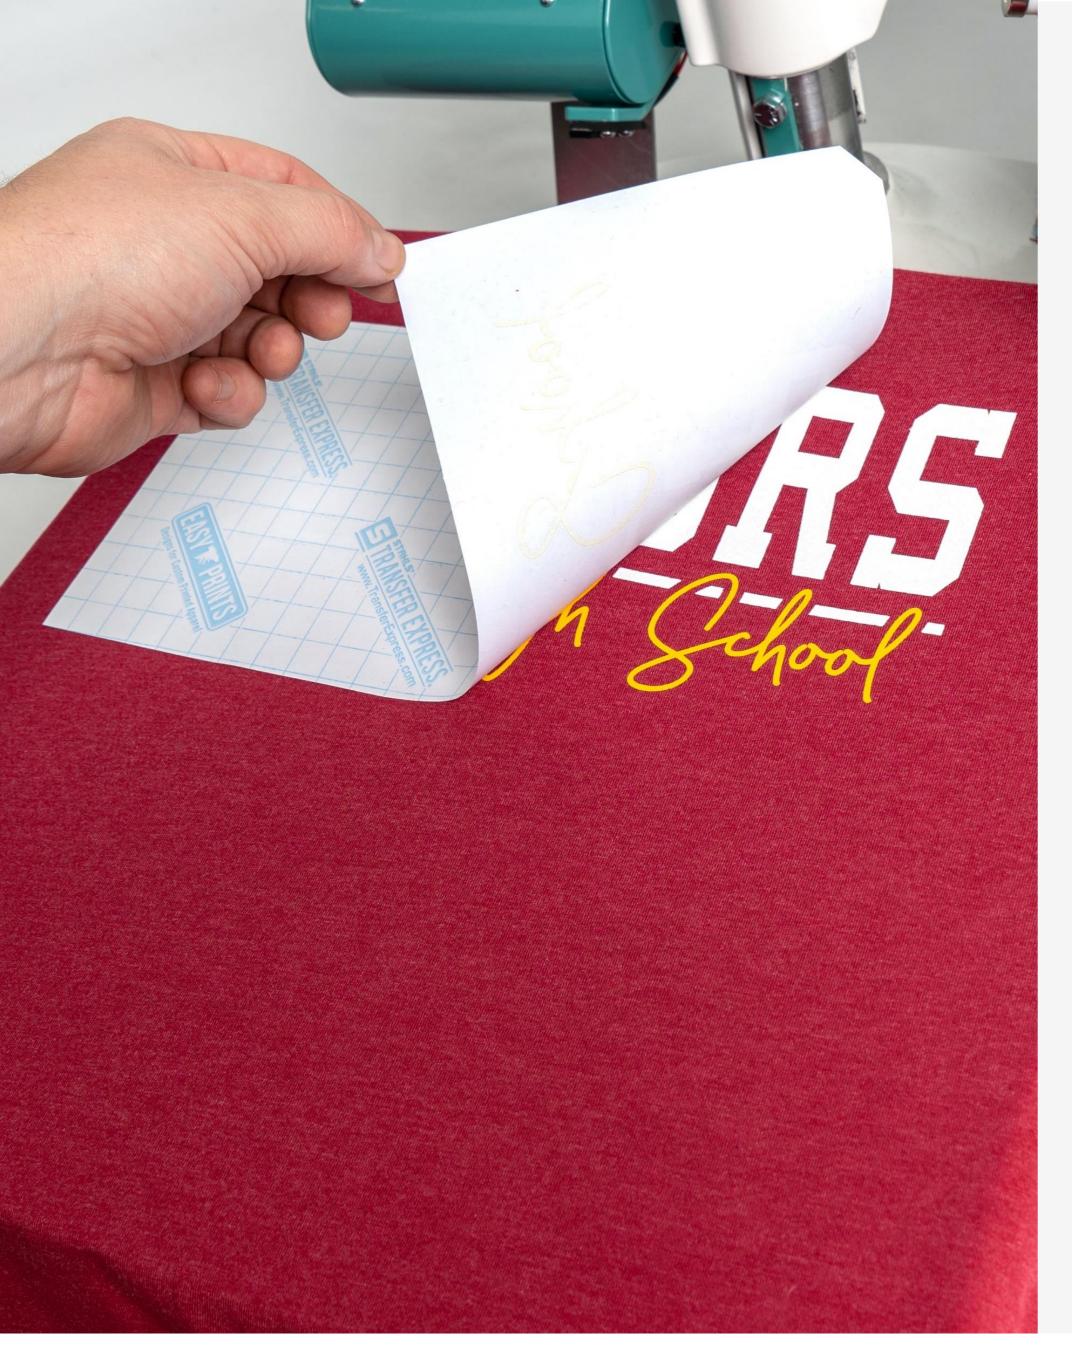

•Use the duplicate tool

Art Time is Includes

Your art does not need to be vector

If we can see it, we can print it

Just note what you want done—thicken lines, remove this or add that!

Hot Peel

Press, Peel and deliver

No cooling or curing process needed

No second step, no second press

- **Specialty Printing** 
  - •Puff
  - •Metallic
  - •Neon
  - •Glow-in-the-Dark