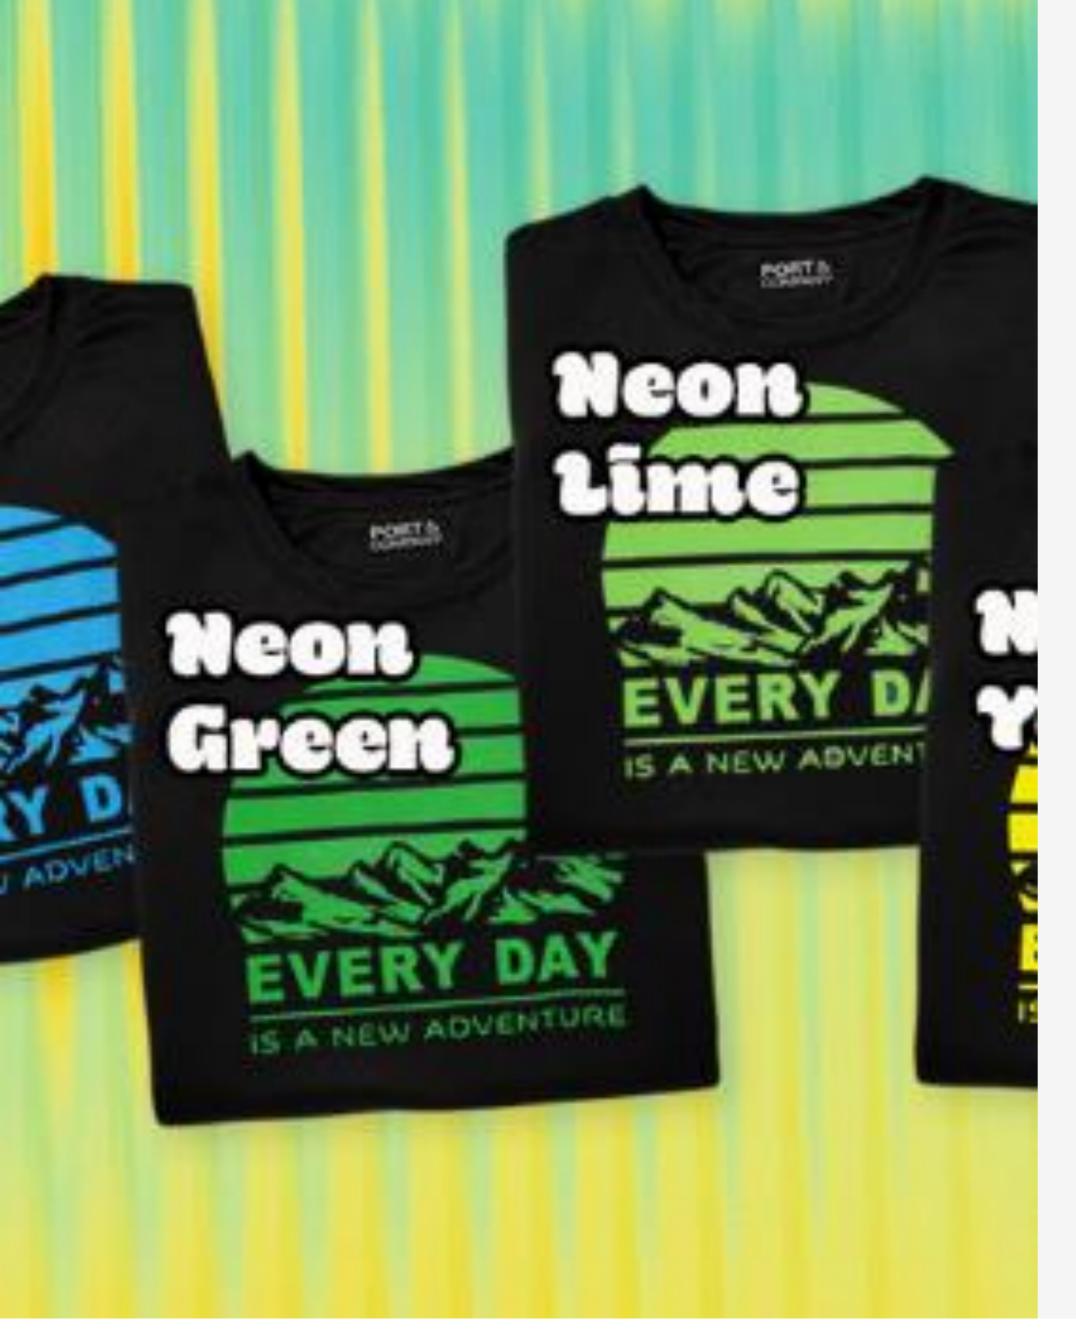

No cooling or curing process needed

No second step, no second press

- **Specialty Printing** 
  - •Puff
  - •Metallic
  - •Neon
  - •Glow-in-the-Dark