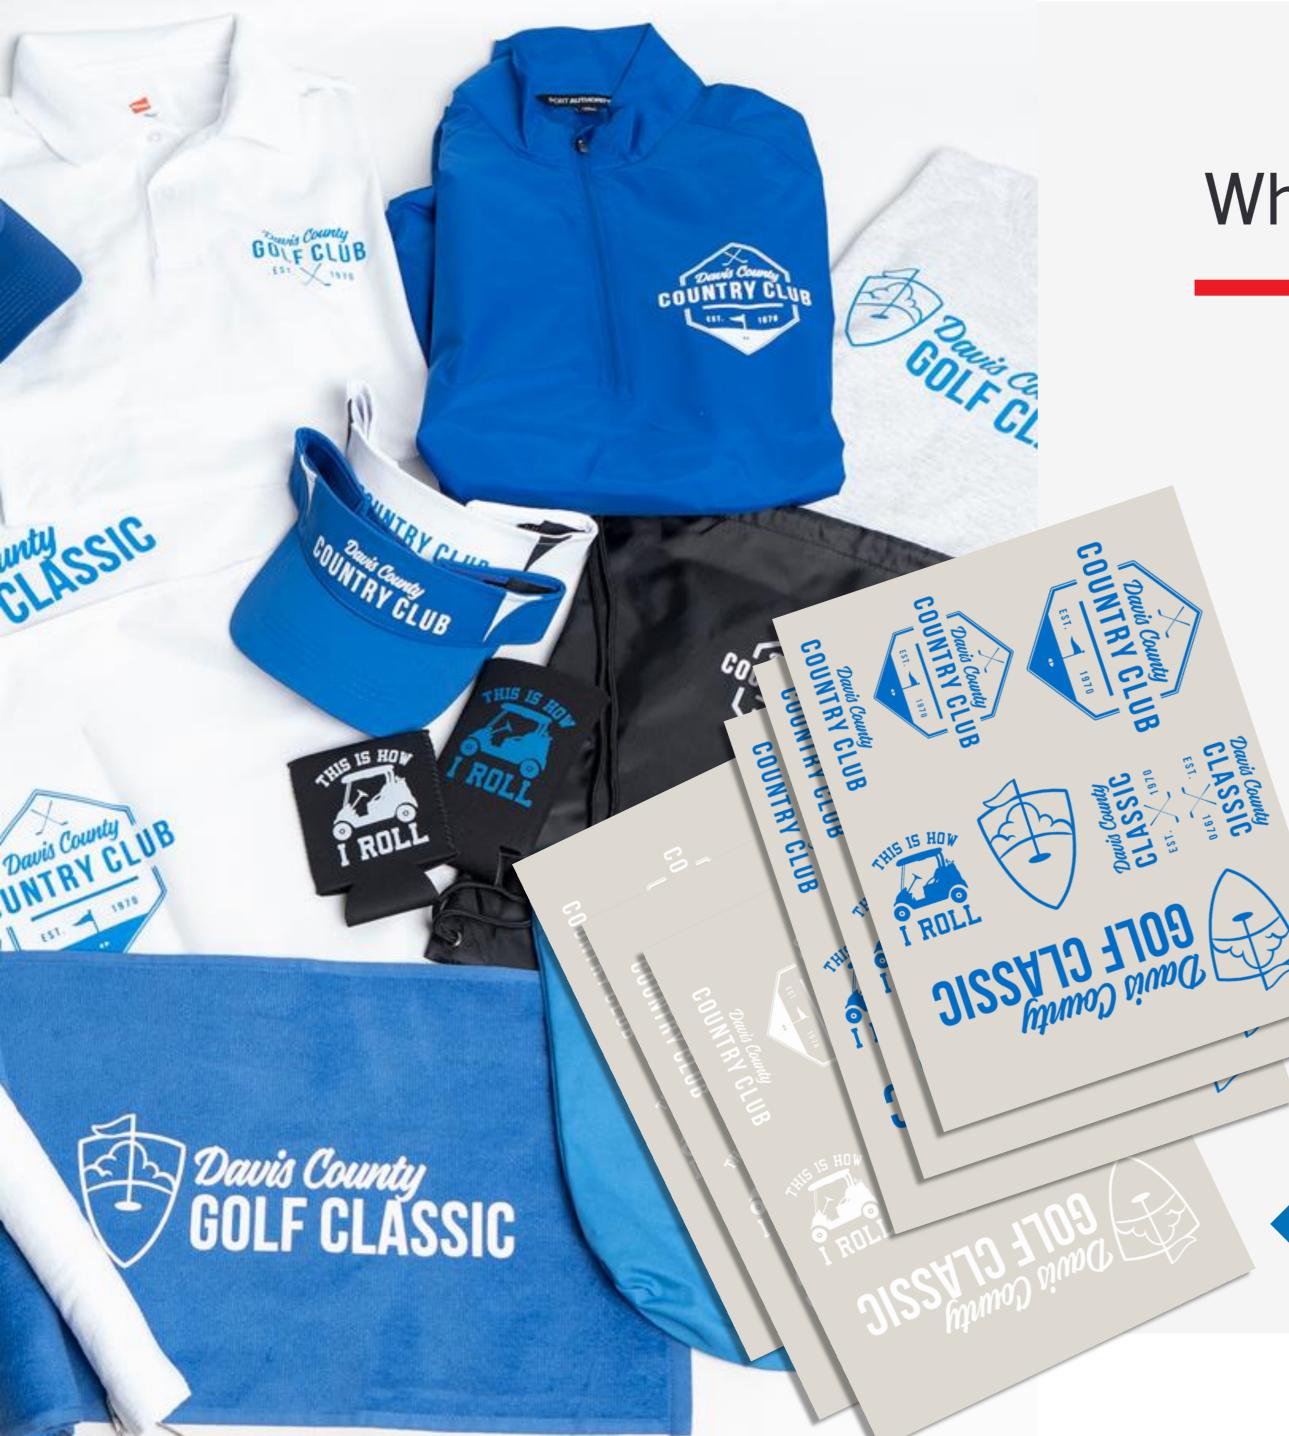

# What Can You Print On?

Print on Cotton, Polyester, Cotton/Poly Blends

Easy & Quick Application on: T-Shirts Fleece Tote Bags Backpacks Towels Trucker Hats Accessories Home goods / Blankets + More!

Get The Full Quantity Discount!

# Creating Art-Building A Gang Sheet

•Gang sheet: multiple images on one sheet, can be multiple of the same or different images

•Sizes

Standard 11.25 x 14 Jumbo 12.5 x 17.5

•Build in Easy View by Adding-Upload, Layout, Text or Clip art

# When to Use Plastisol Transfers

- •1 or 2 color Printing Needs, for quantities of 18 or more (*min Qty* 6 *Sheets*)
- •T-shirts, sweatshirts, and hoodies
- Cotton and poly/cotton blends