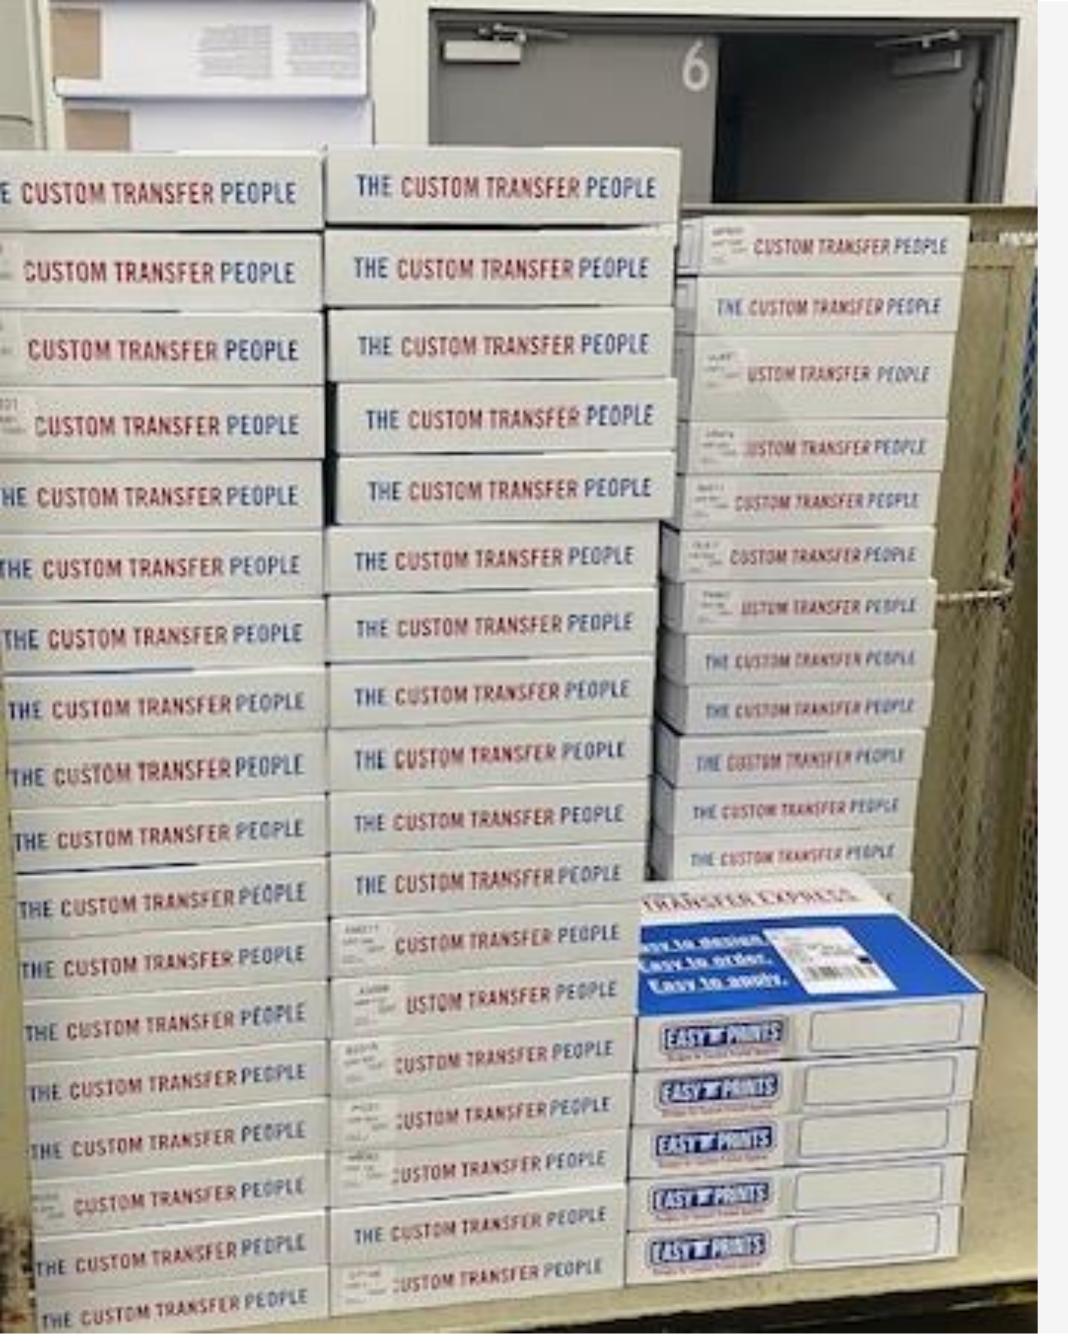

### What Are Plastisol Transfers?

- •Screen Printed transfers printed on a release paper using real plastisol ink
- •Same Screen Process as Direct Screen Printing
- •Image is mirrored (we do this for you, provide art as you want it to look)
- Each color requires a separate screen

•Use the duplicate tool

Art Time is Includes

Your art does not need to be vector

If we can see it, we can print it

Just note what you want done—thicken lines, remove this or add that!

Hot Peel

Press, Peel and deliver