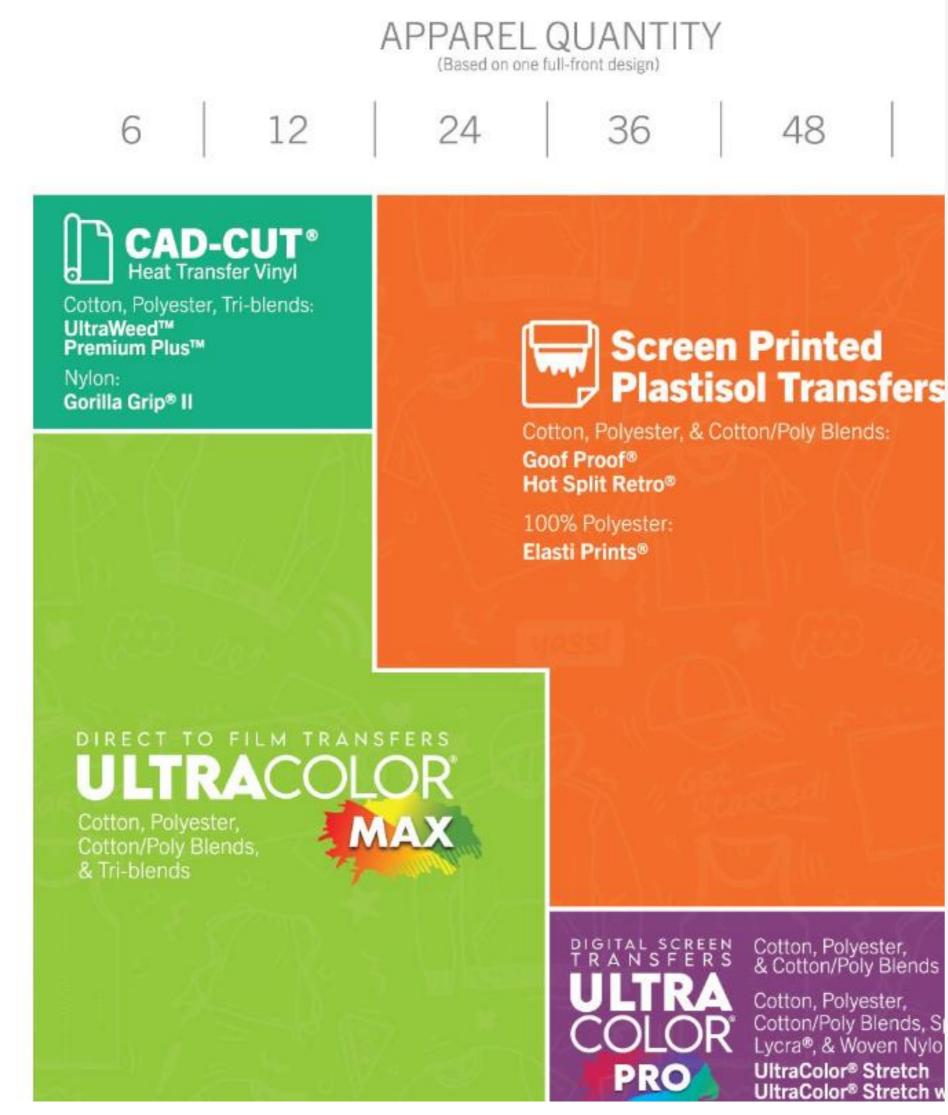

### **SCREEN PRINTED** TRANSFERS

Goof Proof\* . Hot Split Retro . Elasti Prints\* . Glitter . Puff . Glow-In-The-Dark . Pearl Prints\* . Foil Adhesive

# What Can You Print On?

Print on Cotton, Polyester, Cotton/Poly Blends

Easy & Quick Application on: T-Shirts Fleece Tote Bags Backpacks Towels Trucker Hats Accessories Home goods / Blankets + More!

Get The Full Quantity Discount!

# When to Use Plastisol Transfers

- •1 or 2 color Printing Needs, for quantities of 18 or more (*min Qty* 6 *Sheets*)
- •T-shirts, sweatshirts, and hoodies
- Cotton and poly/cotton blends