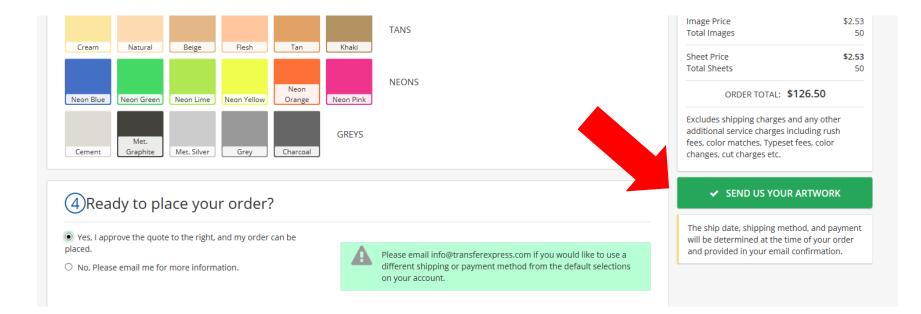

#### Click the green button - Send us your artwork

The green submit button will turn blue, saying sending and then you will see it was sent

|                                                                                                                                                                                                                                                                                                                 |                           | <b>Transfer People</b> |                | Q How can we help you? |     | Go!              | 💘 My 🧿<br>Cart                                                                                        |
|-----------------------------------------------------------------------------------------------------------------------------------------------------------------------------------------------------------------------------------------------------------------------------------------------------------------|---------------------------|------------------------|----------------|------------------------|-----|------------------|-------------------------------------------------------------------------------------------------------|
|                                                                                                                                                                                                                                                                                                                 | TRANSFERS                 | DESIGN CENTER          | UPLOAD ARTWORK | WHOLESALE APPAREL      | HEA | T PRESSES        | HELP                                                                                                  |
| 🕑 Uploa                                                                                                                                                                                                                                                                                                         | d Completed Successfully! |                        |                |                        |     | QUOT             | E TOTAL: \$183.00                                                                                     |
| Thank you for your request for quote! One of our customer service representatives will contact you within four business hours (8:00 AM EST - 7:00 PM EST). If you need immediate assistance, please call us at 1-800-622-2280 and let us know you would like to discuss your uploaded artwork. Go to My Uploads |                           |                        |                |                        |     | other additional | rges, shipping charges and any<br>service charges including rush<br>hes, Typeset fees, color changes, |
|                                                                                                                                                                                                                                                                                                                 | Shopping                  | or Online Ordering     |                |                        |     |                  |                                                                                                       |