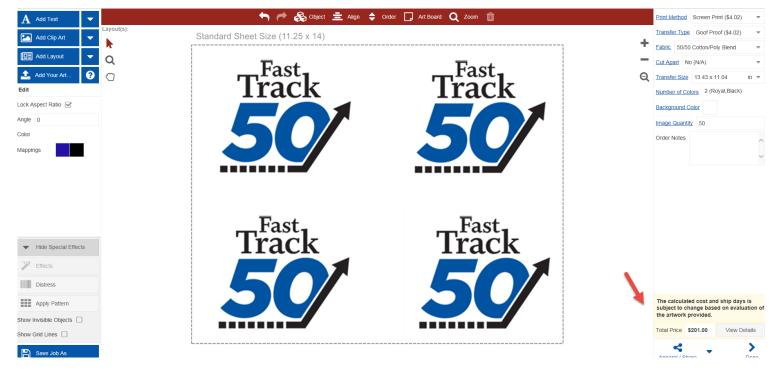

Everything blue is mapped to use our royal, everything black to black. We will remove the white box when we do the order. To be safe, you can add notes in order notes, too.

The Custom Transfer People

4. Set up your sheets, add text or clip art on screen. The dotted line is your 11.25"x 14" transfer sheet. Your quote is on the bottom right

5. To order, add to cart and continue to checkout

| Same                  | e Day Turnaround, and 2-Day         | shipping                 | Ships by Today | within 2 days 1hr 40 | min                  | e             | Online   🥌                     | SAMPLE ORDERS 🔻                                                                              |
|-----------------------|-------------------------------------|--------------------------|----------------|----------------------|----------------------|---------------|--------------------------------|----------------------------------------------------------------------------------------------|
|                       | TRANSFER I                          | EXPRESS.<br>nsfer People |                |                      | Q How can we help yo | ou?           | Go!                            | Cart 1                                                                                       |
|                       | TRANSFERS                           | DESIGN CENTER            | UPLOAD A       | RTWORK               | WHOLESALE APPA       | REL           | HEAT PRESSES                   | HELP                                                                                         |
|                       |                                     |                          |                |                      |                      |               |                                |                                                                                              |
|                       |                                     |                          | Your           | shopp                | ing cart             |               |                                |                                                                                              |
| Preview               | Product                             | ту                       | /pe Unit       | t Price* Qty         | Total Price          | Actions       | 🗸 cor                          | NTINUE TO CHECKOUT                                                                           |
| <u>50</u> 50<br>50 50 | Custom Easy View                    | Goof                     | Proof \$       | 4.02 50              | \$201.00             | 🖹 🖋 🗋 🗙       | Orc<br>Items<br>Estimated Ship | ler Summary<br><sup>\$201</sup>                                                              |
| *Unit Price include   | es any additional charges and/or di | scounts.                 |                |                      | ► SUBT               | OTAL \$201.00 | ORD                            | ER TOTAL: <b>\$215.42</b>                                                                    |
| ived Items            |                                     |                          |                |                      |                      |               | and these item                 | cts will be charged at checko<br>is will be shipped immediate<br>products will be charged wi |