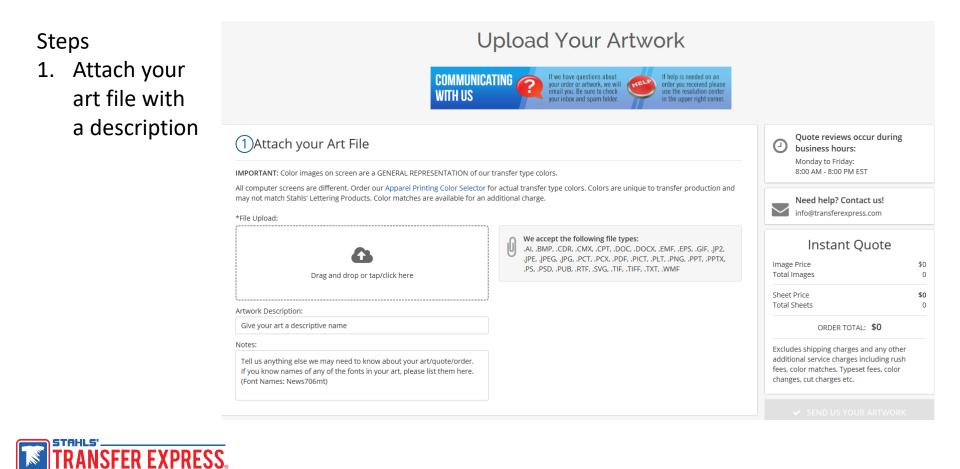

#### We accept the following file types:

.AI, .BMP, .CDR, .CMX, .CPT, .DOC, .DOCX, .EMF, .EPS, .GIF, .JP2, .JPE, .JPEG, .JPG, .PCT, .PCX, .PDF, .PICT, .PLT, .PNG, .PPT, .PPTX, .PS, .PSD, .PUB, .RTF, .SVG, .TIF, .TIFF, .TXT, .WMF