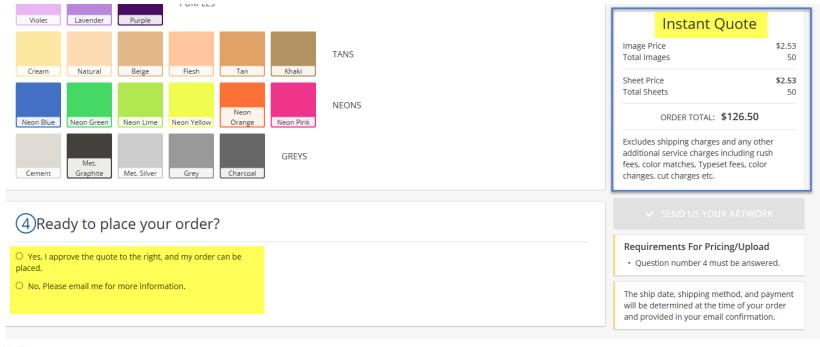

The Custom Transfer People

FFR FXPRFSS

https://blog.transferexpress.com/transfer-selector-tool/

4. If the instant quote looks good and you are ready to order, chose "yes". If you either need more info or just want us to save the quote and art for now, select "no"