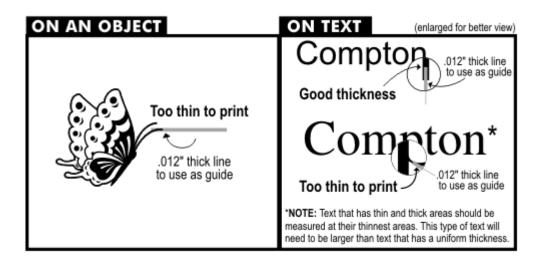

#### 4. Line Thickness:

> Recommended .012" line thickness for Hot Split, Goof Proof®, Polytran, Elasti Prints® Glow-in-the-Dark and Pearl Prints™.

> Recommended .025" line thickness for Glitter.

> Recommended .012" line thickness for non-Puff colors. This may need to be increased if printed next to a Puff color. Be aware that Puff will increase the printed line thickness. A line that is .023" will puff up to become .05" in the applied transfer. 023" puff to .05"

### **Best Artwork-Screen Printed Transfers**

Line Thickness