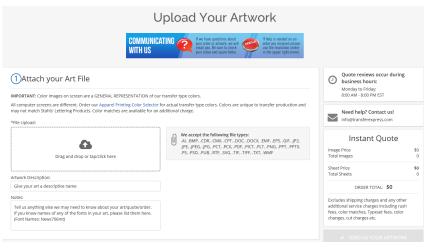

- Steps 3. Choose print method, transfer type, quantity, size, fabric type and fabric color
- Tip: If unsure of any detail, use the highlighted "not sure right now"

| ③Enter Artwork Ir                                                         |                | ı Instant Q     | uote             |                                   |      | business hours:     Monday to Friday:     8:00 AM - 8:00 PM EST                                                                                                                                                                                                                                                                                                                                                                                                                                                                                                                                                                                                                                                                                                                                                                                                                                                                                                                                                                                                                                                                                                                                                                                                                                                                                                                                                                                                                                                                                                                                                                                                                                                                                                                                                                                                                                                                                                                                                                                                                                                           | 0         |
|---------------------------------------------------------------------------|----------------|-----------------|------------------|-----------------------------------|------|---------------------------------------------------------------------------------------------------------------------------------------------------------------------------------------------------------------------------------------------------------------------------------------------------------------------------------------------------------------------------------------------------------------------------------------------------------------------------------------------------------------------------------------------------------------------------------------------------------------------------------------------------------------------------------------------------------------------------------------------------------------------------------------------------------------------------------------------------------------------------------------------------------------------------------------------------------------------------------------------------------------------------------------------------------------------------------------------------------------------------------------------------------------------------------------------------------------------------------------------------------------------------------------------------------------------------------------------------------------------------------------------------------------------------------------------------------------------------------------------------------------------------------------------------------------------------------------------------------------------------------------------------------------------------------------------------------------------------------------------------------------------------------------------------------------------------------------------------------------------------------------------------------------------------------------------------------------------------------------------------------------------------------------------------------------------------------------------------------------------------|-----------|
| Print Method:                                                             |                | Transfer Type:  |                  | Quantity:                         |      | Need help? Contact us!                                                                                                                                                                                                                                                                                                                                                                                                                                                                                                                                                                                                                                                                                                                                                                                                                                                                                                                                                                                                                                                                                                                                                                                                                                                                                                                                                                                                                                                                                                                                                                                                                                                                                                                                                                                                                                                                                                                                                                                                                                                                                                    |           |
| Screen Print                                                              | ~              | Goof Proof      |                  | ✓ ● Images ○ Sheet                | 'S   | info@transferexpress.com                                                                                                                                                                                                                                                                                                                                                                                                                                                                                                                                                                                                                                                                                                                                                                                                                                                                                                                                                                                                                                                                                                                                                                                                                                                                                                                                                                                                                                                                                                                                                                                                                                                                                                                                                                                                                                                                                                                                                                                                                                                                                                  |           |
| Transfer Size:                                                            |                | Width (Inches): | Height (Inches): | SHEET SIZE: 11.25" x 14"          |      | Instant Quote                                                                                                                                                                                                                                                                                                                                                                                                                                                                                                                                                                                                                                                                                                                                                                                                                                                                                                                                                                                                                                                                                                                                                                                                                                                                                                                                                                                                                                                                                                                                                                                                                                                                                                                                                                                                                                                                                                                                                                                                                                                                                                             | ,         |
| Specific Size                                                             | ~              |                 |                  | REFUS 400                         |      | Image Price                                                                                                                                                                                                                                                                                                                                                                                                                                                                                                                                                                                                                                                                                                                                                                                                                                                                                                                                                                                                                                                                                                                                                                                                                                                                                                                                                                                                                                                                                                                                                                                                                                                                                                                                                                                                                                                                                                                                                                                                                                                                                                               | \$        |
| Fabric Type:                                                              |                |                 |                  | DOLLES LES                        |      | Total Images                                                                                                                                                                                                                                                                                                                                                                                                                                                                                                                                                                                                                                                                                                                                                                                                                                                                                                                                                                                                                                                                                                                                                                                                                                                                                                                                                                                                                                                                                                                                                                                                                                                                                                                                                                                                                                                                                                                                                                                                                                                                                                              |           |
| Please Choose                                                             | ~              |                 |                  |                                   |      | Sheet Price<br>Total Sheets                                                                                                                                                                                                                                                                                                                                                                                                                                                                                                                                                                                                                                                                                                                                                                                                                                                                                                                                                                                                                                                                                                                                                                                                                                                                                                                                                                                                                                                                                                                                                                                                                                                                                                                                                                                                                                                                                                                                                                                                                                                                                               | \$(       |
| Fabric Color:                                                             |                |                 |                  |                                   |      | ORDER TOTAL: <b>\$0</b>                                                                                                                                                                                                                                                                                                                                                                                                                                                                                                                                                                                                                                                                                                                                                                                                                                                                                                                                                                                                                                                                                                                                                                                                                                                                                                                                                                                                                                                                                                                                                                                                                                                                                                                                                                                                                                                                                                                                                                                                                                                                                                   |           |
| Please Choose                                                             | ~              |                 |                  | Fill up the whole sheet with your | -    | Excludes shipping charges and any o                                                                                                                                                                                                                                                                                                                                                                                                                                                                                                                                                                                                                                                                                                                                                                                                                                                                                                                                                                                                                                                                                                                                                                                                                                                                                                                                                                                                                                                                                                                                                                                                                                                                                                                                                                                                                                                                                                                                                                                                                                                                                       |           |
|                                                                           |                |                 |                  | artwork for one low price!        |      | additional service charges including<br>fees, color matches, Typeset fees, co<br>changes, cut charges etc.                                                                                                                                                                                                                                                                                                                                                                                                                                                                                                                                                                                                                                                                                                                                                                                                                                                                                                                                                                                                                                                                                                                                                                                                                                                                                                                                                                                                                                                                                                                                                                                                                                                                                                                                                                                                                                                                                                                                                                                                                |           |
| BLA                                                                       | ACK/WHITE      |                 |                  |                                   |      | <ul> <li>SEND US YOUR ARTW</li> <li>Requirements For Pricing/Uple</li> </ul>                                                                                                                                                                                                                                                                                                                                                                                                                                                                                                                                                                                                                                                                                                                                                                                                                                                                                                                                                                                                                                                                                                                                                                                                                                                                                                                                                                                                                                                                                                                                                                                                                                                                                                                                                                                                                                                                                                                                                                                                                                              |           |
| Black White                                                               | _              |                 |                  |                                   |      | Transfer Size (H x W) must each I                                                                                                                                                                                                                                                                                                                                                                                                                                                                                                                                                                                                                                                                                                                                                                                                                                                                                                                                                                                                                                                                                                                                                                                                                                                                                                                                                                                                                                                                                                                                                                                                                                                                                                                                                                                                                                                                                                                                                                                                                                                                                         |           |
|                                                                           |                |                 |                  |                                   | REDS | <ul><li>than zero.</li><li>Quantity must be greater than zero.</li></ul>                                                                                                                                                                                                                                                                                                                                                                                                                                                                                                                                                                                                                                                                                                                                                                                                                                                                                                                                                                                                                                                                                                                                                                                                                                                                                                                                                                                                                                                                                                                                                                                                                                                                                                                                                                                                                                                                                                                                                                                                                                                  | ero       |
| Metallic         Bubble           Soft Pink         Rose Gold         Pin |                | y Fuchsia       | Watermelon Red   | Burgundy Maroon Eggplant          |      | <ul> <li>Fabric Type is required</li> <li>Fabric Color is required</li> </ul>                                                                                                                                                                                                                                                                                                                                                                                                                                                                                                                                                                                                                                                                                                                                                                                                                                                                                                                                                                                                                                                                                                                                                                                                                                                                                                                                                                                                                                                                                                                                                                                                                                                                                                                                                                                                                                                                                                                                                                                                                                             |           |
| Tenn.                                                                     | Burnt          | Texas           | Medium Brown     | ORANGES                           |      | Number of colors must be greated zero     Question number 4 must be answered to the second seco |           |
| Peach Orange Oran                                                         | nge Orange     | Orange          | Brown (Dark)     |                                   |      | The ship date, shipping method, and                                                                                                                                                                                                                                                                                                                                                                                                                                                                                                                                                                                                                                                                                                                                                                                                                                                                                                                                                                                                                                                                                                                                                                                                                                                                                                                                                                                                                                                                                                                                                                                                                                                                                                                                                                                                                                                                                                                                                                                                                                                                                       | d paymen  |
| Yellow Gold Old G                                                         | Gold Vegas Gol | ld Met. Gold    | YELLOWS/GOLDS    |                                   |      | will be determined at the time of yo<br>and provided in your email confirma-                                                                                                                                                                                                                                                                                                                                                                                                                                                                                                                                                                                                                                                                                                                                                                                                                                                                                                                                                                                                                                                                                                                                                                                                                                                                                                                                                                                                                                                                                                                                                                                                                                                                                                                                                                                                                                                                                                                                                                                                                                              | our order |
|                                                                           | loid Vegas Gol |                 |                  |                                   |      |                                                                                                                                                                                                                                                                                                                                                                                                                                                                                                                                                                                                                                                                                                                                                                                                                                                                                                                                                                                                                                                                                                                                                                                                                                                                                                                                                                                                                                                                                                                                                                                                                                                                                                                                                                                                                                                                                                                                                                                                                                                                                                                           |           |
|                                                                           |                |                 |                  |                                   |      |                                                                                                                                                                                                                                                                                                                                                                                                                                                                                                                                                                                                                                                                                                                                                                                                                                                                                                                                                                                                                                                                                                                                                                                                                                                                                                                                                                                                                                                                                                                                                                                                                                                                                                                                                                                                                                                                                                                                                                                                                                                                                                                           |           |