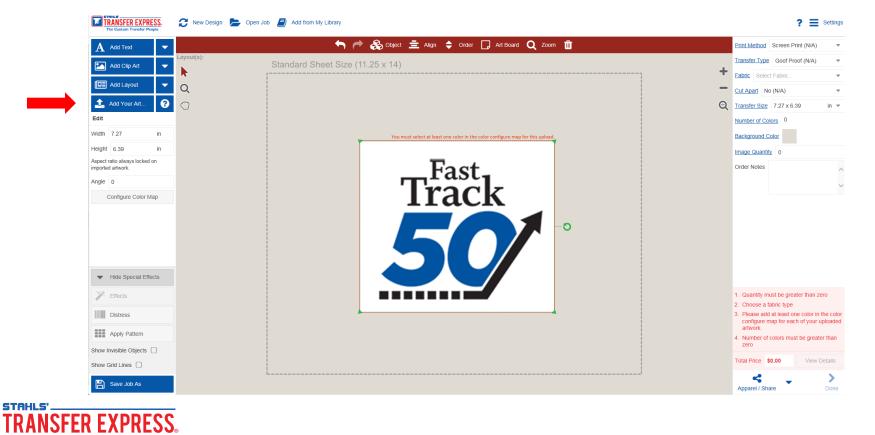

#### Disadvantage

- Mapping
- •The white box if art is not vector

1. Select "Add Your Art" and choose the file to bring into art board

The Custom Transfer People