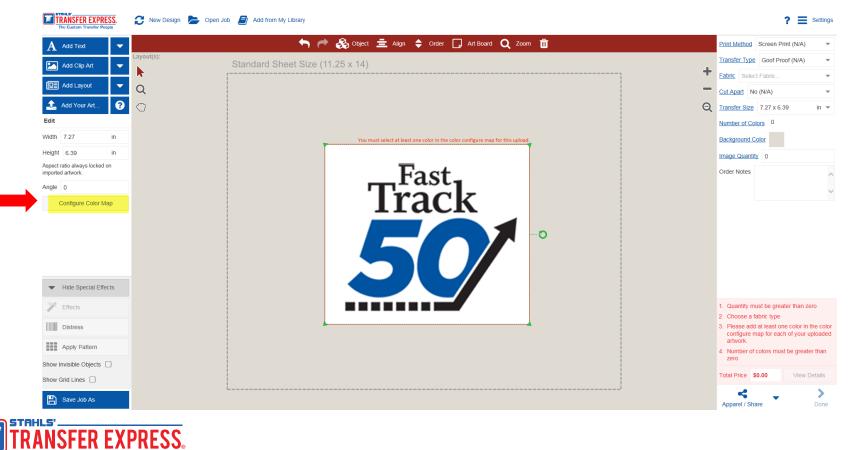

#### 2. Click on your art and select "Configure Color Map"

The Custom Transfer People

3. Click one of the colors in your art and select a similar stock color on the right, or color match. Repeat for all colors you want us to print