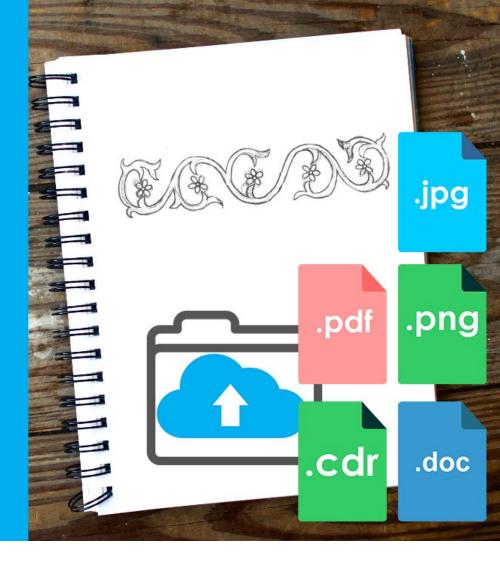

#### We accept the following file types:

.AI, .BMP, .CDR, .CMX, .CPT, .DOC, .DOCX, .EMF, .EPS, .GIF, .JP2, .JPE, .JPEG, .JPG, .PCT, .PCX, .PDF, .PICT, .PLT, .PNG, .PPT, .PPTX, .PS, .PSD, .PUB, .RTF, .SVG, .TIF, .TIFF, .TXT, .WMF