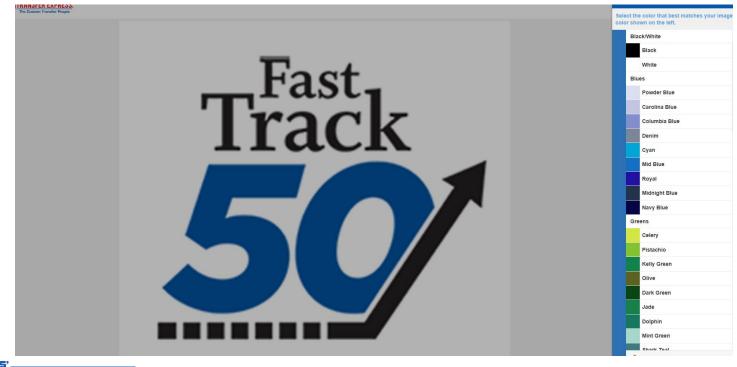

#### 2. Click on your art and select "Configure Color Map"

The Custom Transfer People

3. Click one of the colors in your art and select a similar stock color on the right, or color match. Repeat for all colors you want us to print

Everything blue is mapped to use our royal, everything black to black. We will remove the white box when we do the order. To be safe, you can add notes in order notes, too.

The Custom Transfer People

4. Set up your sheets, add text or clip art on screen. The dotted line is your 11.25"x 14" transfer sheet. Your quote is on the bottom right