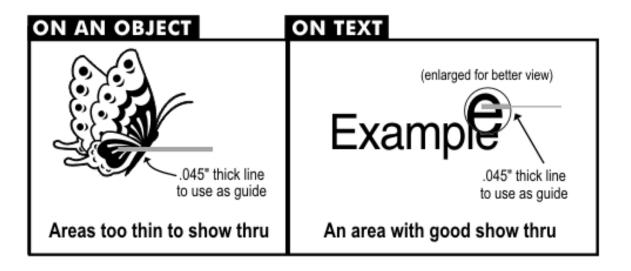

#### 5. Show-Thru Thickness:

- > Recommended .04" show-thru thickness for all screen printed types except Puff.
- > Puff show-thru thickness should be .1" thick.

**6.** Special effects, fades, shadows, shading, etc. are not recommended: Some special effects can't be produced with screen printing. Consider digital transfers if your art contains these.

### **Best Artwork-Screen Printed Transfers**

Show Thru Areas