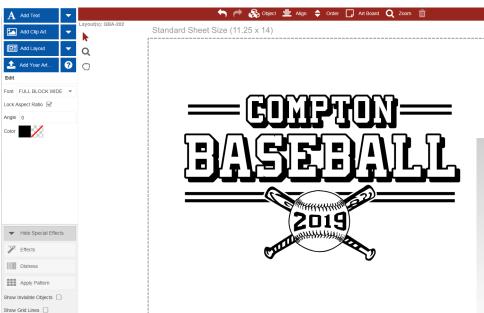

# BASEBALL & SOFTBALL UNIFORM IDEAS YOU WILL LOVE

[WEBINAR]





#### Today's Agenda

- 2019 Decorating Tips
- Cost saving tips on leagues and teams
- Adding Names and Numbers
- Add on Sales Opportunities
- Profitable Spirit wear







320 Baseball/Softball Layouts





Show Invisible Objects 
Show Grid Lines

- 1. Choose It
- 2. Change it
- 3. Press It







- 1. Choose It
- 2. Change it
- 3. Press It







- 1. Choose It
- 2. Change it
- 3. Press It







- 1. Choose It
- 2. Change it
- 3. Press It



Easy Prints
Layout QBA-305
With Rhinestone





Show Invisible Objects 
Show Grid Lines

- 1. Choose It
- 2. Change it
- 3. Press It





Apply Pattern

Show Invisible Objects 

Show Grid Lines

- 1. Choose It
- 2. Change it
- 3. Press It







#### Art for your Uniforms-More Added This Month











#### **Cost Saving Tips**





#### Cost Saving Tips





#### **Cost Saving Tips**



One order
Team Uniform
Spirit Wear

Tip: Use Express Names in Purple to add player number or DAD to ball

**QBA-318** 































Perfect Pairing Alignment

Just touch the edges, press and peel



## Add on Sales Opportunities





Team banner - can even use team photo!



# Add on