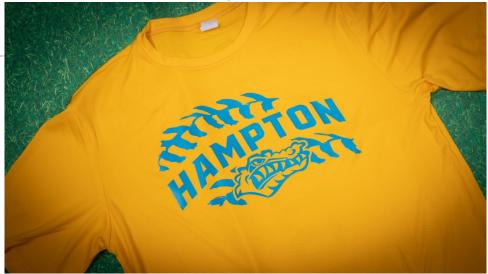

# BASEBALL & SOFTBALL UNIFORM IDEAS YOU WILL LOVE

[WEBINAR]





#### Today's Agenda

- 2019 Decorating Tips
- Cost saving tips on leagues and teams
- Adding Names and Numbers
- Add on Sales Opportunities
- Profitable Spirit wear







320 Baseball/Softball Layouts





Show Invisible Objects 
Show Grid Lines

- 1. Choose It
- 2. Change it
- 3. Press It







- 1. Choose It
- 2. Change it
- 3. Press It







- 1. Choose It
- 2. Change it
- 3. Press It







- 1. Choose It
- 2. Change it
- 3. Press It



Easy Prints
Layout QBA-305
With Rhinestone





Show Invisible Objects 
Show Grid Lines

- 1. Choose It
- 2. Change it
- 3. Press It





Apply Pattern

Show Invisible Objects 

Show Grid Lines

- 1. Choose It
- 2. Change it
- 3. Press It







#### Art for your Uniforms-More Added This Month











#### **Cost Saving Tips**





#### Cost Saving Tips





#### **Cost Saving Tips**



One order
Team Uniform
Spirit Wear

Tip: Use Express Names in Purple to add player number or DAD to ball

**QBA-318** 































Perfect Pairing Alignment

Just touch the edges, press and peel



## Add on Sales Opportunities





Te