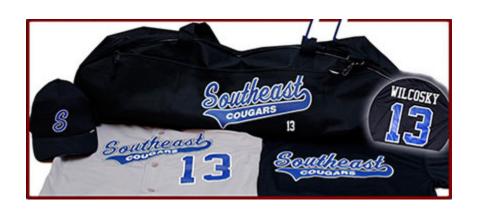

- 2. Change it
- 3. Press It







- 1. Choose It
- 2. Change it
- 3. Press It



Easy Prints
Layout QBA-305
With Rhinestone





Show Invisible Objects 
Show Grid Lines

- 1. Choose It
- 2. Change it
- 3. Press It





Apply Pattern

Show Invisible Objects 

Show Grid Lines

- 1. Choose It
- 2. Change it
- 3. Press It







#### Art for your Uniforms-More Added This Month











#### **Cost Saving Tips**





#### Cost Saving Tips





#### **Cost Saving Tips**



One order
Team Uniform
Spirit Wear

Tip: Use Express Names in Purple to add player number or DAD to ball

**QBA-318** 































Perfect Pairing Alignment

Just touch the edges, press and peel



## Add on Sales Opportunities





Team banner - can even use team photo!



# Add on Sales Opportunities







# Spirit Wear



**QBA-300** 



| Clipart  | Desc              |
|----------|-------------------|
| X19B-171 | Outlined Square   |
| X2B-26   | Cardinal Head     |
| X17B-573 | Play Button       |
| X15A-262 | Bow SoftBall      |
| X15A-1   | Baseball          |
| X19A-999 | Crackled Distress |



# Spirit Wear



QTY-75



QBA-112

# Spirit Wear



QBA-121



**QAS-45** 



#### Thank You for Attending

Do you have more questions?

Stay in touch. We're here to help you grow your business!

- Email us <u>info@transferexpress.com</u>
- Read and Subscribe to our Blog <a href="http://blog.transferexpress.com/">http://blog.transferexpress.com/</a>
- Watch our videos and previous webinars <a href="http://www.TransferExpress.com/Webinars">http://www.TransferExpress.com/Webinars</a>
- Visi