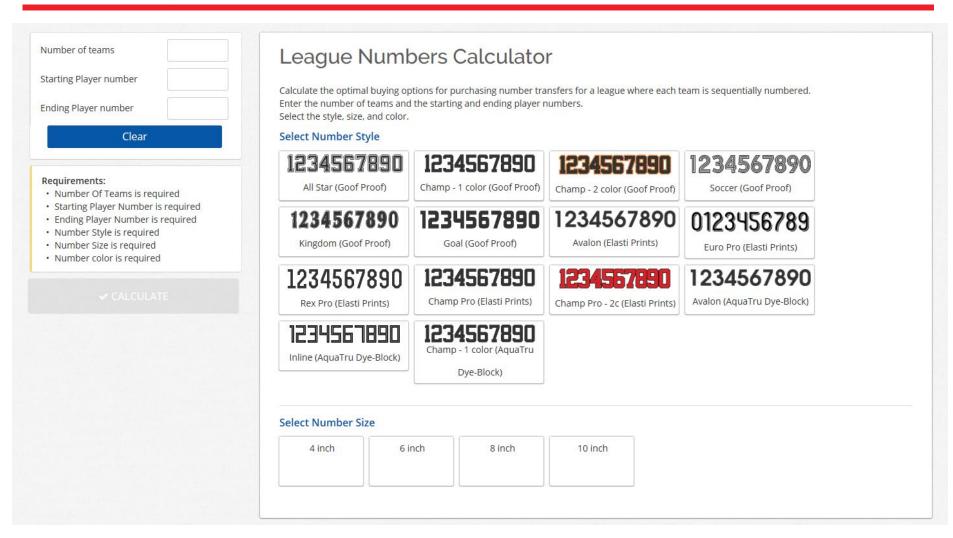

320 Baseball/Softball Layouts





Show Invisible Objects 
Show Grid Lines

- 1. Choose It
- 2. Change it
- 3. Press It







- 1. Choose It
- 2. Change it
- 3. Press It







- 1. Choose It
- 2. Change it
- 3. Press It







- 1. Choose It
- 2. Change it
- 3. Press It



Easy Prints
Layout QBA-305
With Rhinestone





Show Invisible Objects 
Show Grid Lines

- 1. Choose It
- 2. Change it
- 3. Press It





Apply Pattern

Show Invisible Objects 

Show Grid Lines

- 1. Choose It
- 2. Change it
- 3. Press It







#### Art for your Uniforms-More Added This Month











#### **Cost Saving Tips**





#### Cost Saving Tips





#### **Cost Saving Tips**



One order
Team Uniform
Spirit Wear

Tip: Use Express Names in Purple to add player number or DAD to ball

**QBA-318** 































Perfect Pairing Alignment

Just touch the edges, press and peel



## Add on Sales Opportunities





Team banner - can even use team photo!



# Add on Sales Opportunities







# Spirit Wear



**QBA-300** 



| Clipart  | Desc              |
|----------|-------------------|
| X19B-171 | Outlined Square   |
| X2B-26   | Cardinal Head     |
| X17B-573 | Play Button       |
| X15A-262 | Bow SoftBall      |
| X15A-1   | Baseball          |
| X19A-999 | Crackled Distress |



# Spirit Wear



QTY-75



QBA-112

# Spirit Wear



QBA-121



**QAS-45** 



#### Thank You for Attending

Do you have more questions?

Stay in touch. We're here to help you grow your business!

- Email us <u>info@transferexpress.com</u>
- Read and Subscribe to our Blog <a href="http://blog.transf