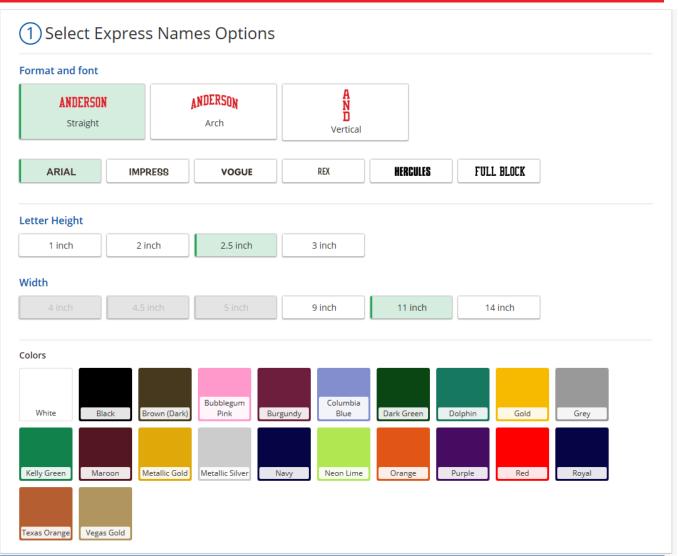

#### **Cost Saving Tips**

One order
Team Uniform
Spirit Wear

Tip: Use Express Names in Purple to add player number or DAD to ball

**QBA-318** 

Perfect Pairing Alignment

Just touch the edges, press and peel