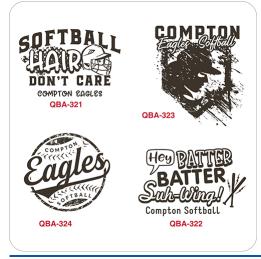

SOFTBALL UNIFORM IDEAS YOU WILL LOVE

[WEBINAR]





#### Today's Agenda

- 2019 Decorating Tips
- Cost saving tips on leagues and teams
- Adding Names and Numbers
- Add on Sales Opportunities
- Profitable Spirit wear







320 Baseball/Softball Layouts





Show Invisible Objects 
Show Grid Lines

- 1. Choose It
- 2. Change it
- 3. Press It







- 1. Choose It
- 2. Change it
- 3. Press It







- 1. Choose It
- 2. Change it
- 3. Press It







- 1. Choose It
- 2. Change it
- 3. Press It



Easy Prints
Layout QBA-305
With Rhinestone





Show Invisible Objects 
Show Grid Lines

- 1. Choose It
- 2. Change it
- 3. Press It





Apply Pattern

Show Invisible Objects 

Show Grid Lines

- 1. Choose It
- 2. Change it
- 3. Press It







#### Art for your Uniforms-More Added This Month











#### **Cost Saving Tips**





#### Cost Saving Tips





#### **Cost Saving Tips**



One order
Team Uniform
Spirit Wear

Tip: Use Express Names in Purple to add player number or DAD to ball

**QBA-318** 































Perfect Pairing Alignment

Just touch the edges, press and peel



## Add on Sales Opportunities





Team banner - can even use team photo!



# Add on Sales Opportunities







# Spirit Wear



**QBA-300** 



| Clipart  | Desc              |
|----------|-------------------|
| X19B-171 | Outlined Square   |
| X2B-26   | Cardinal Head     |
| X17B-573 | Play Button       |
| X15A-262 | Bow SoftBall      |
| X15A-1   | Baseball          |
| X19A-999 | Crackled Distress |



# Spirit Wear



QTY-75



QBA-112

# Spirit Wear



QBA-121



**QAS-45**