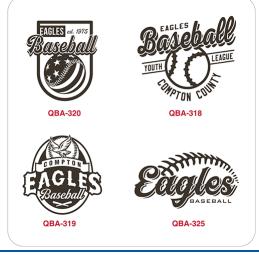

#### Art for your Uniforms-More Added This Month

#### **Cost Saving Tips**

One order
Team Uniform
Spirit Wear

Tip: Use Express Names in Purple to add player number or DAD to ball

**QBA-318** 

Perfect Pairing Alignment

Just touch the edges, press and peel