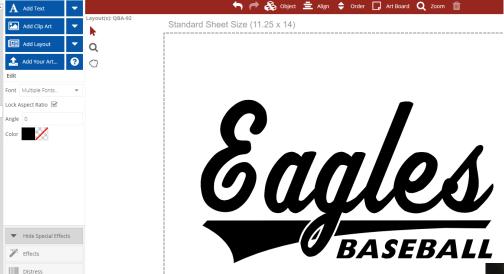

- 1. Choose It
- 2. Change it
- 3. Press It

- 1. Choose It
- 2. Change it
- 3. Press It

- 1. Choose It
- 2. Change it
- 3. Press It

- 1. Choose It
- 2. Change it
- 3. Press It

Easy Prints
Layout QBA-305
With Rhinestone

Show Invisible Objects 
Show Grid Lines

- 1. Choose It
- 2. Change it
- 3. Press It

Apply Pattern

Show Invisible Objects 

Show Grid Lines

- 1. Choose It
- 2. Change it
- 3. Press It