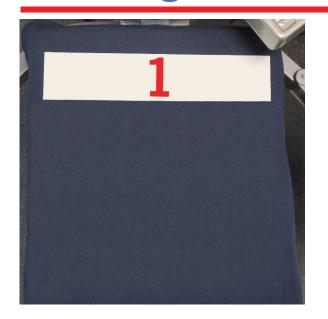

#### **Cost Saving Tips**

One order
Team Uniform
Spirit Wear

Tip: Use Express Names in Purple to add player number or DAD to ball

**QBA-318** 

Perfect Pairing Alignment

Just touch the edges, press and peel