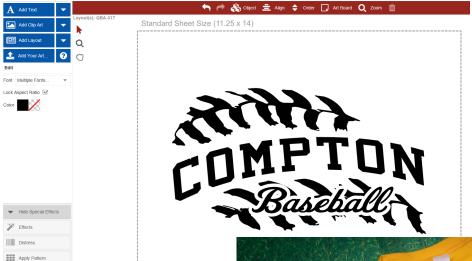

- 1. Choose It
- 2. Change it
- 3. Press It

- 1. Choose It
- 2. Change it
- 3. Press It

- 1. Choose It
- 2. Change it
- 3. Press It

- 1. Choose It
- 2. Change it
- 3. Press It

Easy Prints
Layout QBA-305
With Rhinestone

Show Invisible Objects 
Show Grid Lines

- 1. Choose It
- 2. Change it
- 3. Press It

Apply Pattern

Show Invisible Objects 

Show Grid Lines

- 1. Choose It
- 2. Change it
- 3. Press It