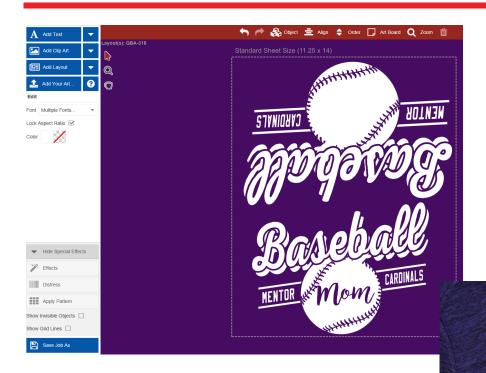

# Spirit Wear

**QBA-300** 

| Clipart  | Desc              |
|----------|-------------------|
| X19B-171 | Outlined Square   |
| X2B-26   | Cardinal Head     |
| X17B-573 | Play Button       |
| X15A-262 | Bow SoftBall      |
| X15A-1   | Baseball          |
| X19A-999 | Crackled Distress |