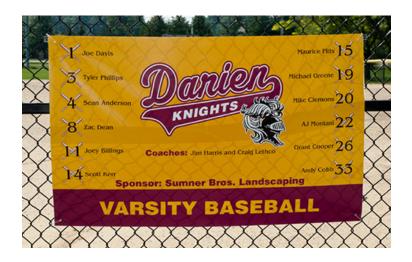

It







- 1. Choose It
- 2. Change it
- 3. Press It







- 1. Choose It
- 2. Change it
- 3. Press It







- 1. Choose It
- 2. Change it
- 3. Press It



Easy Prints
Layout QBA-305
With Rhinestone





Show Invisible Objects 
Show Grid Lines

- 1. Choose It
- 2. Change it
- 3. Press It





Apply Pattern

Show Invisible Objects 

Show Grid Lines

- 1. Choose It
- 2. Change it
- 3. Press It







#### Art for your Uniforms-More Added This Month











#### **Cost Saving Tips**





#### Cost Saving Tips





#### **Cost Saving Tips**



One order
Team Uniform
Spirit Wear

Tip: Use Express Names in Purple to add player number or DAD to ball

**QBA-318** 































Perfect Pairing Alignment

Just touch the edges, press and peel



## Add on Sales Opportunities





Team banner - can even use team photo!



# Add on Sales Opportunities







# Spirit Wear



**QBA-300** 



| Clipart  | Desc              |
|----------|-------------------|
| X19B-171 | Outlined Square   |
| X2B-26   | Cardinal Head     |
| X17B-573 | Play Button       |
| X15A-262 | Bow SoftBall      |
| X15A-1   | Baseball          |
| X19A-999 | Crackled Distress |



# Spirit Wear



QTY-75



QBA-112

# Spirit Wear



QBA-121



**QAS-45** 



#### Thank You for Attending

Do you have more questions?

Stay in touch. We're here to help you grow your business!

- Email us <u>info@transferexpress.com</u>
- Read and Subscribe to our Blog <a href="http://blog.transferexpress.com/">http://blog.transferexpress.com/</a>
- Watch our videos and previous webinars <a href="http://www.Tran