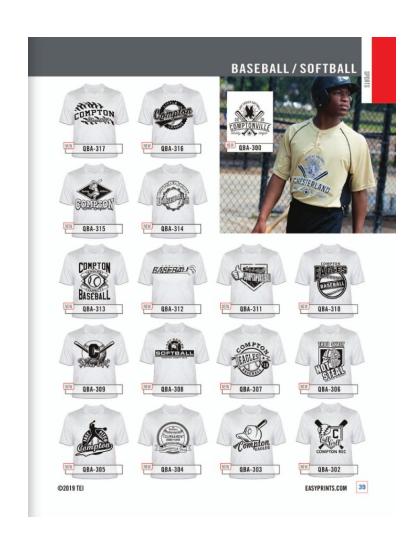

# Spirit Wear

**QBA-300** 

| Clipart  | Desc              |
|----------|-------------------|
| X19B-171 | Outlined Square   |
| X2B-26   | Cardinal Head     |
| X17B-573 | Play Button       |
| X15A-262 | Bow SoftBall      |
| X15A-1   | Baseball          |
| X19A-999 | Crackled Distress |