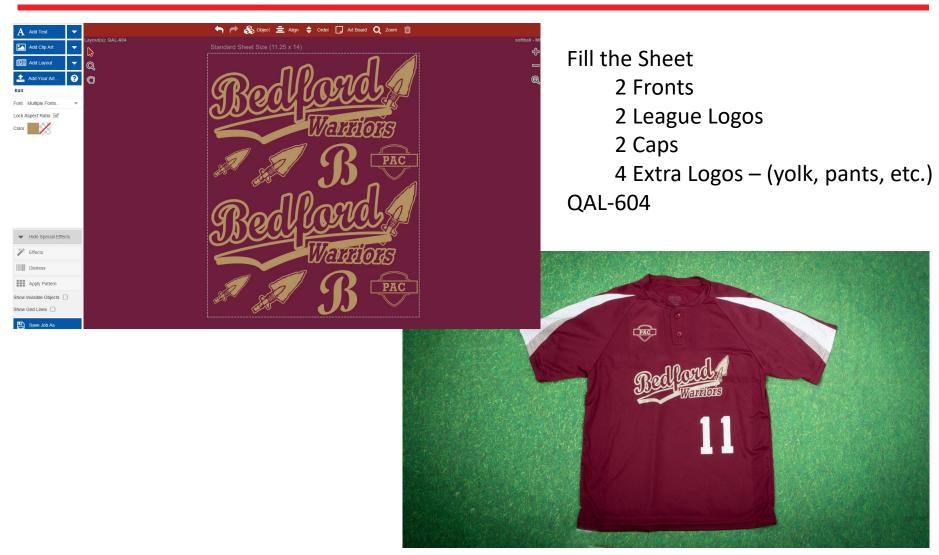

VE

[WEBINAR]





#### Today's Agenda

- 2019 Decorating Tips
- Cost saving tips on leagues and teams
- Adding Names and Numbers
- Add on Sales Opportunities
- Profitable Spirit wear







320 Baseball/Softball Layouts





Show Invisible Objects 
Show Grid Lines

- 1. Choose It
- 2. Change it
- 3. Press It







- 1. Choose It
- 2. Change it
- 3. Press It







- 1. Choose It
- 2. Change it
- 3. Press It







- 1. Choose It
- 2. Change it
- 3. Press It



Easy Prints
Layout QBA-305
With Rhinestone





Show Invisible Objects 
Show Grid Lines

- 1. Choose It
- 2. Change it
- 3. Press It





Apply Pattern

Show Invisible Objects 

Show Grid Lines

- 1. Choose It
- 2. Change it
- 3. Press It







#### Art for your Uniforms-More Added This Month











#### **Cost Saving Tips**





#### Cost Saving Tips





#### **Cost Saving Tips**



One order
Team Uniform
Spirit Wear

Tip: Use Express Names in Purple to add player number or DAD to ball

**QBA-318** 































Perfect Pairing Alignment

Just touch the edges, press and peel



## Add on Sales Opportunities





Team banner - can even use team photo!



# Add on Sales Opportunities







# Spirit Wear



**QBA-300** 



| Clipart  | Desc              |
|----------|-------------------|
| X19B-171 | Outlined Square   |
| X2B-26   | Cardinal Head     |
| X17B-573 | Play Button       |
| X15A-262 | Bow SoftBall      |
| X15A-1   | Baseball          |
| X19A-999 | Crackled Distress |



# Spirit Wear



QTY-75



QBA-112

# Spirit Wear



QBA-121



**QAS-45** 



#### Thank You for Attending

D