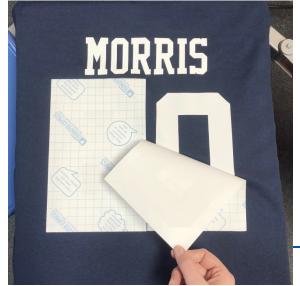

#### **Cost Saving Tips**

One order
Team Uniform
Spirit Wear

Tip: Use Express Names in Purple to add player number or DAD to ball

**QBA-318** 

Perfect Pairing Alignment

Just touch the edges, press and peel