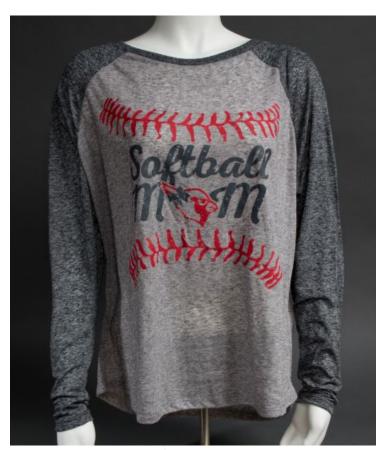

1. Choose It
- 2. Change it
- 3. Press It



Easy Prints
Layout QBA-305
With Rhinestone





Show Invisible Objects 
Show Grid Lines

- 1. Choose It
- 2. Change it
- 3. Press It





Apply Pattern

Show Invisible Objects 

Show Grid Lines

- 1. Choose It
- 2. Change it
- 3. Press It







#### Art for your Uniforms-More Added This Month











#### **Cost Saving Tips**





#### Cost Saving Tips





#### **Cost Saving Tips**



One order
Team Uniform
Spirit Wear

Tip: Use Express Names in Purple to add player number or DAD to ball

**QBA-318** 































Perfect Pairing Alignment

Just touch the edges, press and peel



## Add on Sales Opportunities





Team banner - can even use team photo!



# Add on Sales Opportunities







# Spirit Wear



**QBA-300** 



| Clipart  | Desc              |
|----------|-------------------|
| X19B-171 | Outlined Square   |
| X2B-26   | Cardinal Head     |
| X17B-573 | Play Button       |
| X15A-262 | Bow SoftBall      |
| X15A-1   | Baseball          |
| X19A-999 | Crackled Distress |



# Spirit Wear



QTY-75



QBA-112

# Spirit Wear



QBA-121



**QAS-45** 



#### Thank You for Attending

Do you have more questions?

Stay in touch. We're here to help you grow your business!

- Email us <u>info@transferexpress.com</u>
- Read and Subscribe to our Blog <a href="http://blog.transferexpress.com/">http://blog.transferexpress.com/</a>
- Watch our videos and previous webinars <a href="http://www.TransferExpress.com/Webinars">http://www.TransferExpress.com/Webinars</a>
- Visit our website: www.TransferExpress.co