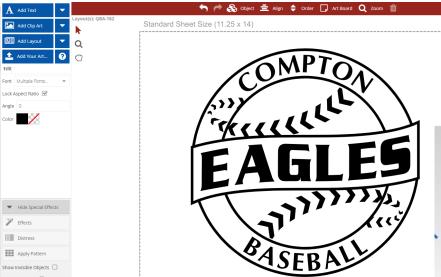

# BASEBALL & SOFTBALL UNIFORM IDEAS YOU WILL LOVE

[WEBINAR]





#### Today's Agenda

- 2019 Decorating Tips
- Cost saving tips on leagues and teams
- Adding Names and Numbers
- Add on Sales Opportunities
- Profitable Spirit wear







320 Baseball/Softball Layouts





Show Invisible Objects 
Show Grid Lines

- 1. Choose It
- 2. Change it
- 3. Press It







- 1. Choose It
- 2. Change it
- 3. Press It







- 1. Choose It
- 2. Change it
- 3. Press It







- 1. Choose It
- 2. Change it
- 3. Press It



Easy Prints
Layout QBA-305
With Rhinestone





Show Invisible Objects 
Show Grid Lines

- 1. Choose It
- 2. Change it
- 3. Press It





Apply Pattern

Show Invisible Objects 

Show Grid Lines

- 1. Choose It
- 2. Change it
- 3. Press It







#### Art for your Uniforms-More Added This Month











#### **Cost Saving Tips**





#### Cost Saving Tips





#### **Cost Saving Tips**



One order
Team Uniform
Spirit Wear

Tip: Use Express Names in Purple to add player number or DAD to ball

**QBA-318** 































Perfect Pairing Alignment

Just touch the edges, press and peel



## Add on Sales Opportunities





Team banner - can even use team photo!



# Add on Sales Opportunities







# Spirit Wear



**QBA-3