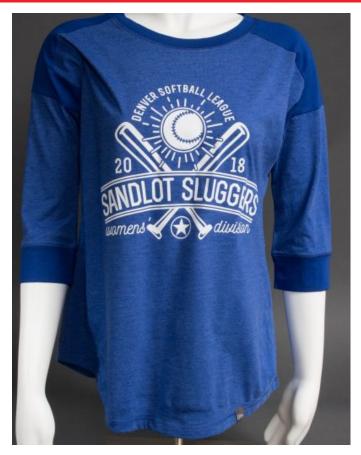

# Spirit Wear

**QBA-300** 

| Clipart  | Desc              |
|----------|-------------------|
| X19B-171 | Outlined Square   |
| X2B-26   | Cardinal Head     |
| X17B-573 | Play Button       |
| X15A-262 | Bow SoftBall      |
| X15A-1   | Baseball          |
| X19A-999 | Crackled Distress |