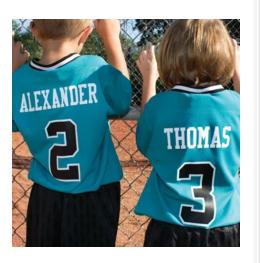

#### **Cost Saving Tips**

One order
Team Uniform
Spirit Wear

Tip: Use Express Names in Purple to add player number or DAD to ball

**QBA-318** 

Perfect Pairing Alignment

Just touch the edges, press and peel