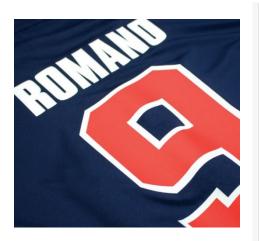

#### **Cost Saving Tips**

One order
Team Uniform
Spirit Wear

Tip: Use Express Names in Purple to add player number or DAD to ball

**QBA-318** 

Perfect Pairing Alignment

Just touch the edges, press and peel