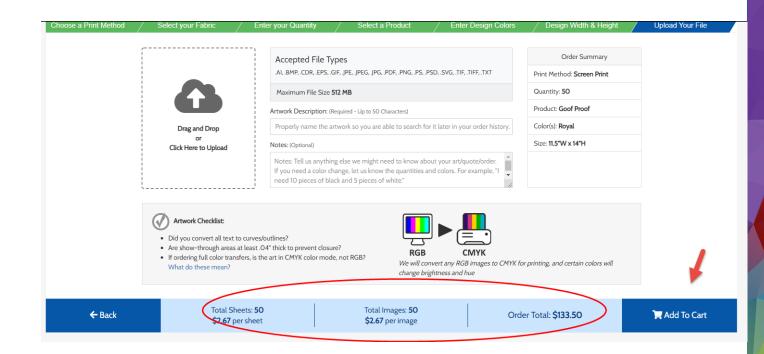

## SCREEN PRINTED

**GANG SHEETS** 

- Screen printed transfers are priced by the color
- Gang items that are the same color or colors
- You can use the entire
  11.5 x 14 area

- You can use the sheet sizes and create in any art program
- Upload to <u>www.TransferExpress.com/upload</u>
- Upload file at desired size
- If uploading UltraColor order, be sure your colors are in CMYK for accurate color printing

- Enter quantity
- If you set up your sheet, enter how many sheets
- If you are only submitting one image, enter how many images

Choose Your Transfer Type

Fabric Type

**Enter your Quantity** 

Product Select a Product

Colors Enter Design Colors

Art Size Design Width & Height

Attach Art Upload Your File

Has a metallic finish

- For 100% cotton, cotton/poly blends, 100% polyester

Choose your color(s)

Specify how your art is set up
 Already on a gang sheet, or just one image

- Your instant quote is shown on screen
- Add your file and add to cart