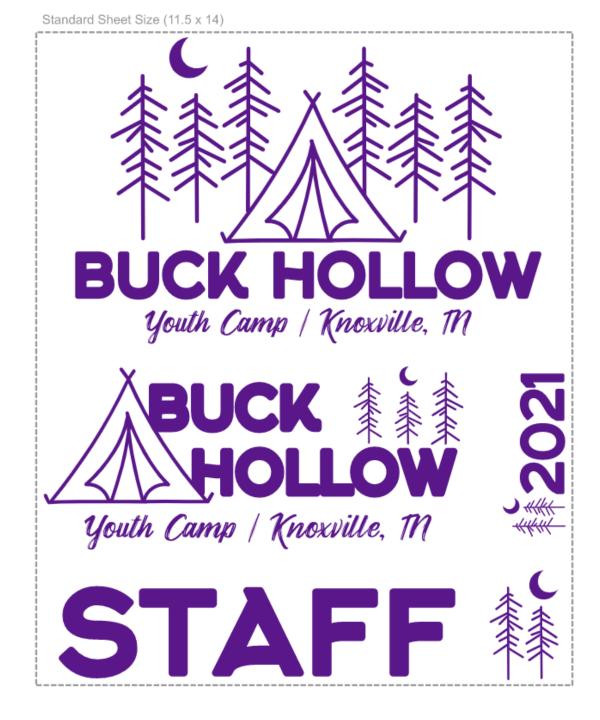

### WHAT IS A GANG SHEET

A custom transfer sheet with more than one image on it

Sizes

11.5 x 14 Screen Printed Transfers

11.5 x 18 UltraColor Transfers

## ULTRACOLOR GANG SHEETS

- UltraColor is a full color transfer
- No limitation to how many colors you can have on the sheet
- You can use the entire
  11.5 x 18 area
- Tip: You will cut apart to apply so allow a little room
- Set up portrait or landscape

## SCREEN PRINTED

**GANG SHEETS** 

- Screen printed transfers are priced by the color
- Gang items that are the same color or colors
- You can use the entire
  11.5 x 14 area

- You can use the sheet sizes and create in any art program
- Upload to <u>www.TransferExpress.com/upload</u>
- Upload file at desired size
- If uploading UltraColor order, be sure your colors are in CMYK for accurate color printing