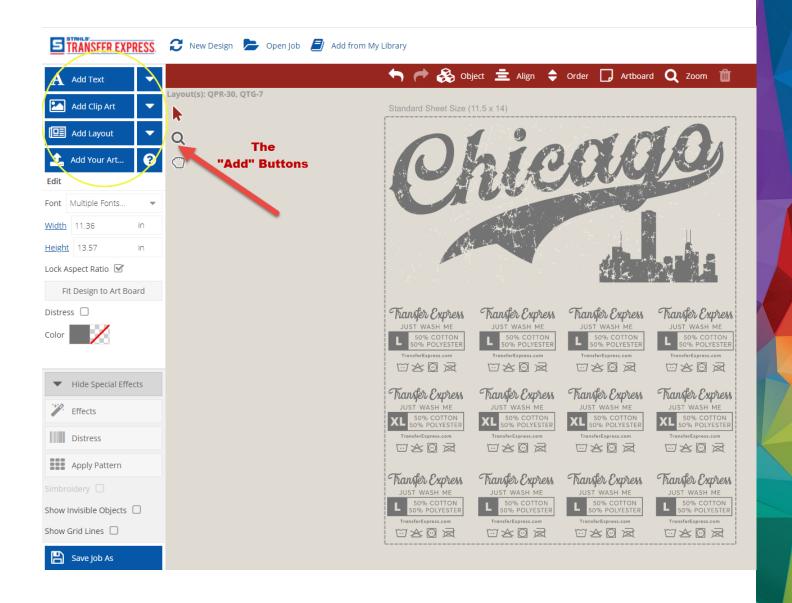

- Easy View<sup>®</sup>, the online designer can be used to set up your gang sheet
- 1. Choose any of the "ADD" buttons
- 2. Position on artboard, size and customize
- 3. Repeat using any of the Add buttons, size and position until the sheet is filled