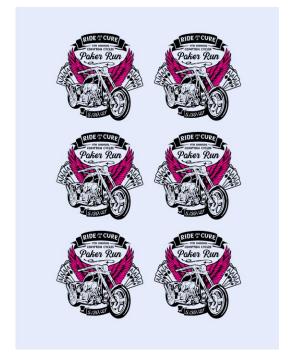

- If you create one image, our auto gang tool will do the rest
- Create image to size (example 4 x 4.5
- Enter total number you need (300)
- Easy View auto gangs 6 per sheet and orders you 50 sheets!

- Use leftover space to order a sample for a prospective customer
- Example Cheerleaders bought10 shirts
- Use the bottom to see if you can sell to the band!