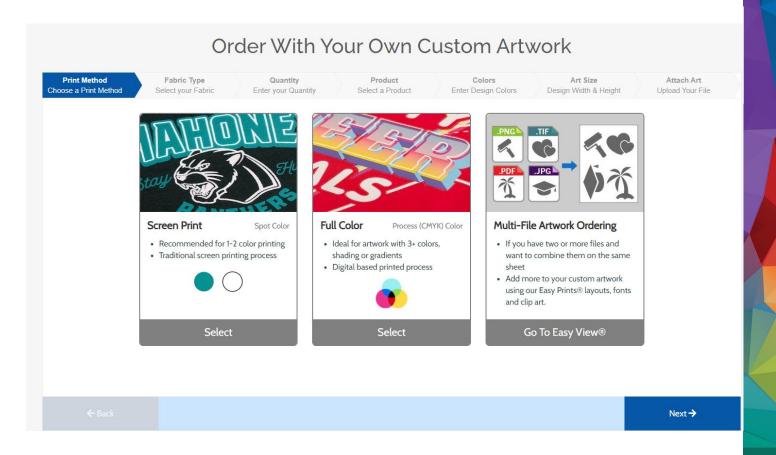

## SCREEN PRINTED

**GANG SHEETS** 

- Screen printed transfers are priced by the color
- Gang items that are the same color or colors
- You can use the entire
  11.5 x 14 area

- You can use the sheet sizes and create in any art program
- Upload to <u>www.TransferExpress.com/upload</u>
- Upload file at desired size
- If uploading UltraColor order, be sure your colors are in CMYK for accurate color printing

- Enter quantity
- If you set up your sheet, enter how many sheets
- If you are only submitting one image, enter how many images

Choose Your Transfer Type

Fabric Type

**Enter your Quantity** 

Product Select a Product

Colors Enter Design Colors

Art Size Design Width & Height

Attach Art Upload Your File