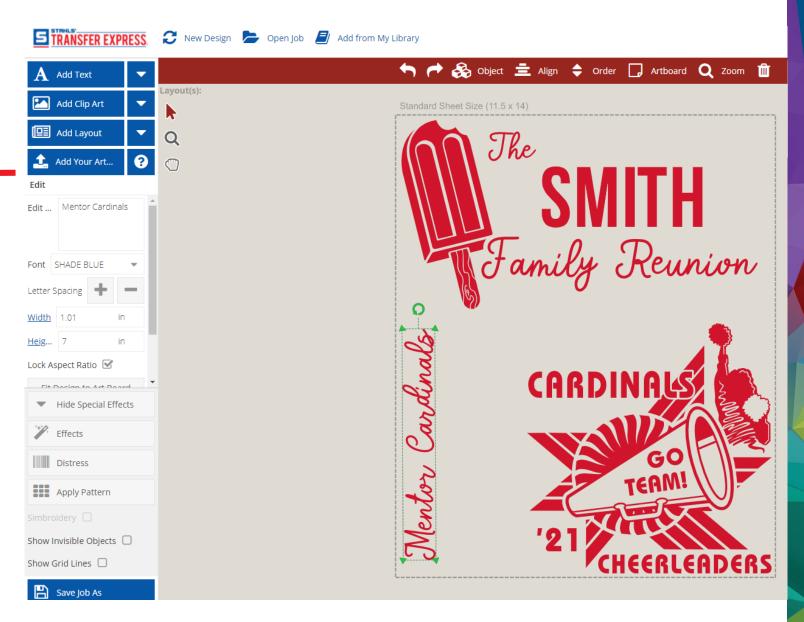

- Easy View<sup>®</sup>, the online designer can be used to set up your gang sheet
- 1. Choose any of the "ADD" buttons
- 2. Position on artboard, size and customize
- 3. Repeat using any of the Add buttons, size and position until the sheet is filled

Add Layout QRN-206
Size to 11"
Move to top of the sheet

Add Layout QCH-110

Size to 7.5

Move to empty space on bottom right of the sheet

Add Text (Mentor Cardinals)

Size to 7"

Move to empty space, turn sideways