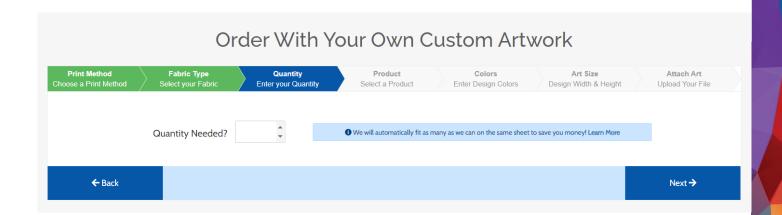

- Enter quantity
- If you set up your sheet, enter how many sheets
- If you are only submitting one image, enter how many images

Choose Your Transfer Type

Fabric Type

**Enter your Quantity** 

Product Select a Product

Colors Enter Design Colors

Art Size Design Width & Height

Attach Art Upload Your File