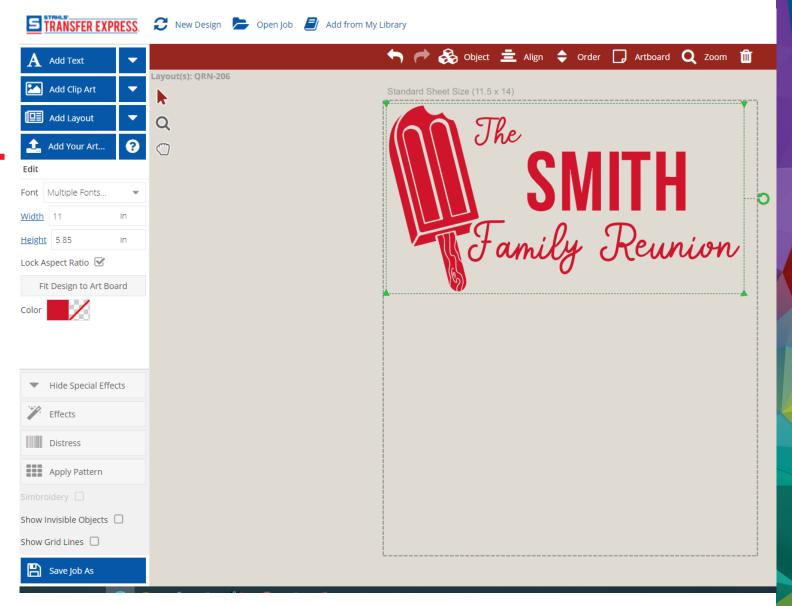

Add Layout QRN-206
Size to 11"
Move to top of the sheet

Add Layout QCH-110

Size to 7.5

Move to empty space on bottom right of the sheet

Add Text (Mentor Cardinals)

Size to 7"

Move to empty space, turn sideways