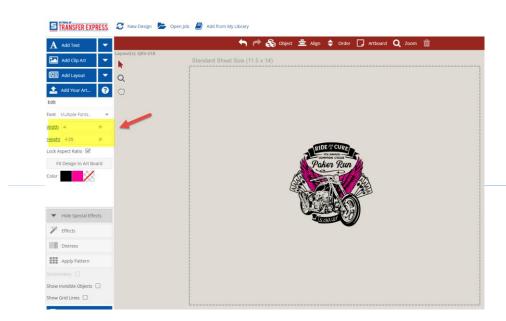

- Easy View<sup>®</sup>, the online designer can be used to set up your gang sheet
- 1. Choose any of the "ADD" buttons
- 2. Position on artboard, size and customize
- 3. Repeat using any of the Add buttons, size and position until the sheet is filled

Add Layout QRN-206
Size to 11"
Move to top of the sheet

Add Layout QCH-110

Size to 7.5

Move to empty space on bottom right of the sheet

Add Text (Mentor Cardinals)

Size to 7"

Move to empty space, turn sideways

Use the Duplicate button under Object tab to fill in the rest of the sheet

Try to create just one order

• Price is based on quantity so one larger order will be less than 2 smaller orders

Example 1

6 x \$14.02=\$84.12