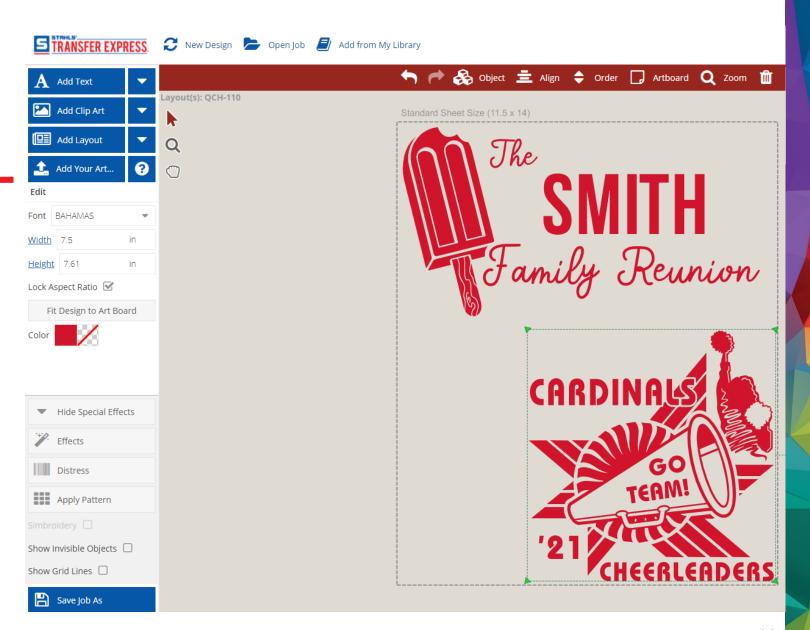

- Easy View<sup>®</sup>, the online designer can be used to set up your gang sheet
- 1. Choose any of the "ADD" buttons
- 2. Position on artboard, size and customize
- 3. Repeat using any of the Add buttons, size and position until the sheet is filled

Add Layout QRN-206
Size to 11"
Move to top of the sheet

Add Layout QCH-110

Size to 7.5

Move to empty space on bottom right of the sheet

Add Text (Mentor Cardinals)

Size to 7"

Move to empty space, turn sideways