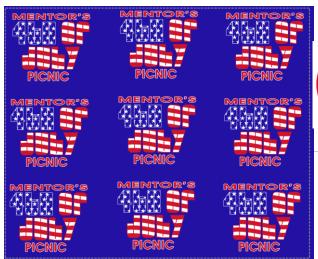

- If you create one image, our auto gang tool will do the rest
- Create image to size (example 4 x 4.5
- Enter total number you need (300)
- Easy View auto gangs 6 per sheet and orders you 50 sheets!

- Use leftover space to order a sample for a prospective customer
- Example Cheerleaders bought10 shirts
- Use the bottom to see if you can sell to the band!

- Use leftover space to order a sample for a Facebook Special with your city pride.
- When it sells out it is gone. One customer sells these at \$20 per t-shirt using extra space from something else he sold