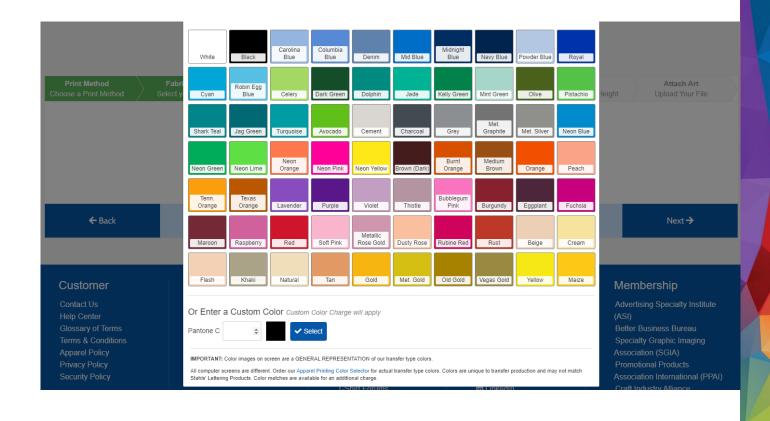

Colors Enter Design Colors

Art Size Design Width & Height

Attach Art Upload Your File

Has a metallic finish

- For 100% cotton, cotton/poly blends, 100% polyester

Choose your color(s)

Specify how your art is set up
 Already on a gang sheet, or just one image

- Your instant quote is shown on screen
- Add your file and add to cart