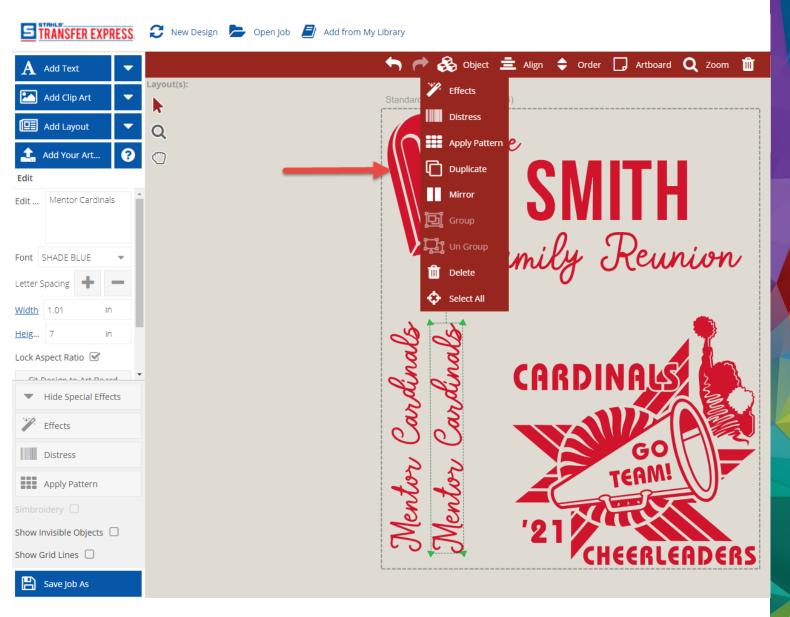

Use the Duplicate button under Object tab to fill in the rest of the sheet

Try to create just one order

• Price is based on quantity so one larger order will be less than 2 smaller orders

Example 1

6 x \$14.02=\$84.12