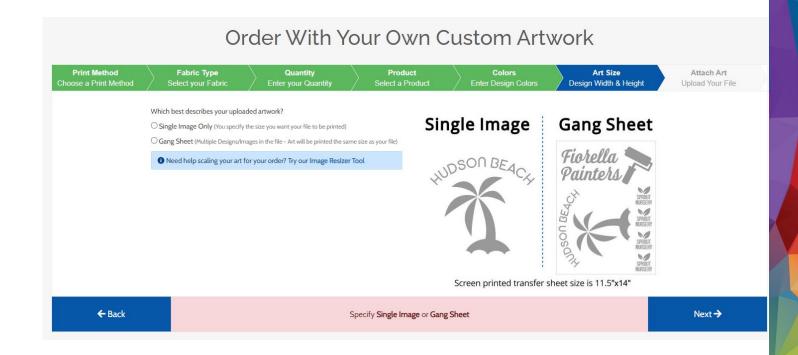

### WHAT IS A GANG SHEET

A custom transfer sheet with more than one image on it

Sizes

11.5 x 14 Screen Printed Transfers

11.5 x 18 UltraColor Transfers

## SCREEN PRINTED

**GANG SHEETS** 

- Screen printed transfers are priced by the color
- Gang items that are the same color or colors
- You can use the entire
  11.5 x 14 area

- You can use the sheet sizes and create in any art program
- Upload to <u>www.TransferExpress.com/upload</u>
- Upload file at desired size
- If uploading UltraColor order, be sure your colors are in CMYK for accurate color printing

- Enter quantity
- If you set up your sheet, enter how many sheets
- If you are only submitting one image, enter how many images

Choose Your Transfer Type

Fabric Type

**Enter your Quantity** 

Product Select a Product

Colors Enter Design Colors

Art Size Design Width & Height

Attach Art Upload Your File