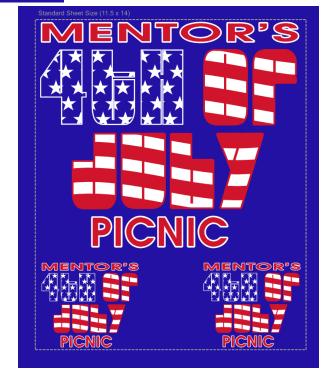

Add Layout QRN-206
Size to 11"
Move to top of the sheet

Add Layout QCH-110

Size to 7.5

Move to empty space on bottom right of the sheet

Add Text (Mentor Cardinals)

Size to 7"

Move to empty space, turn sideways

Use the Duplicate button under Object tab to fill in the rest of the sheet

Try to create just one order

• Price is based on quantity so one larger order will be less than 2 smaller orders

Example 1

6 x \$14.02=\$84.12