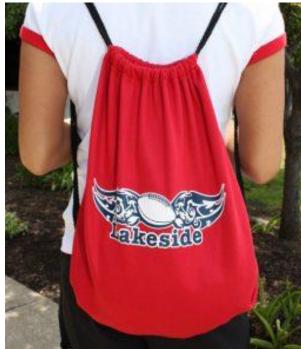

### Cinch sack

- These can be polyester or Nylon—check before ordering your custom transfer
- Mouse pad could also be used
- If polyester, products to use:
  - 1-2 colors Elasti Prints or Goof Proof
  - Full color UltraColor Soft (5 or more)
    - Express Prints (1-4)
- If nylon, use UltraColor Stretch (20 or more) or Soft Opaque (1-19)