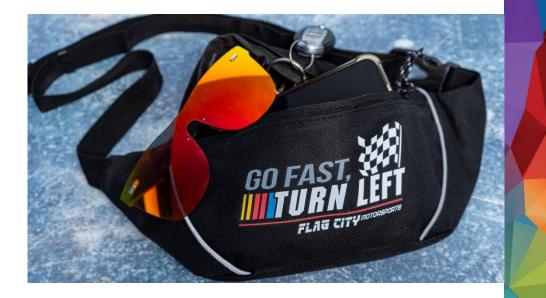

### Fanny packs or hip sacks

- Easiest to apply using a cap press
- Mouse pad could also be used on your shirt press
- Products to use:
  - 1-2 colors Elasti Prints or Goof Proof
  - Full color UltraColor Soft (5 or more)
    - Cad-Printz Express Prints (1-4)