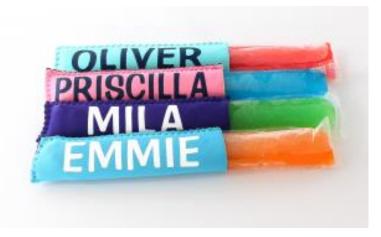

## **MISCELLANEOUS**

- Popsicle holders
- Stuffed animals (made especially for heat printing, stuffing can be removed)