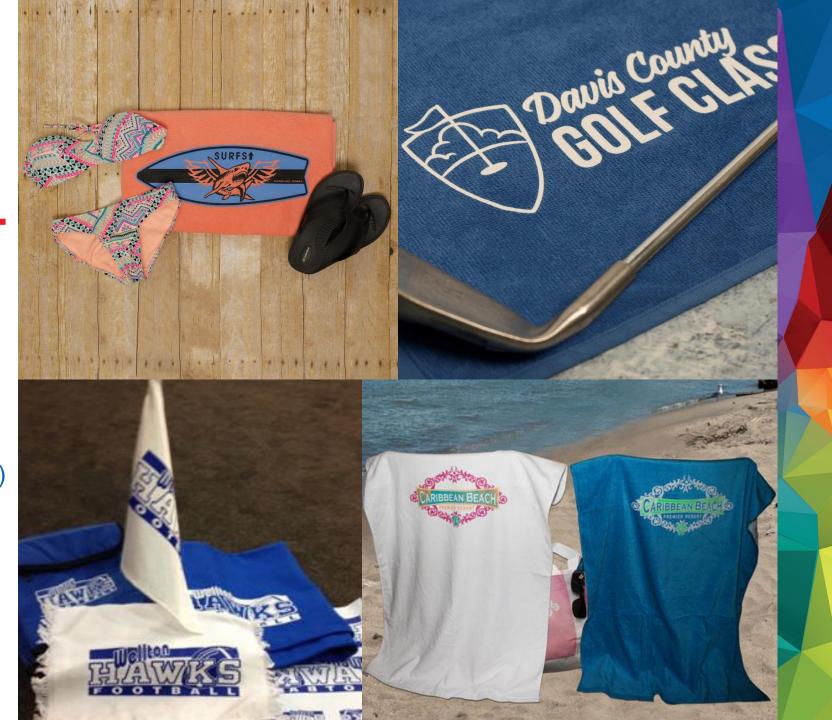

## **PRINTING TOWELS**

- Towels are cotton so all of our custom transfer products will work
  - Types of towels Golf towel Rally towel Beach towel Kitchen towel (tea towel)

•