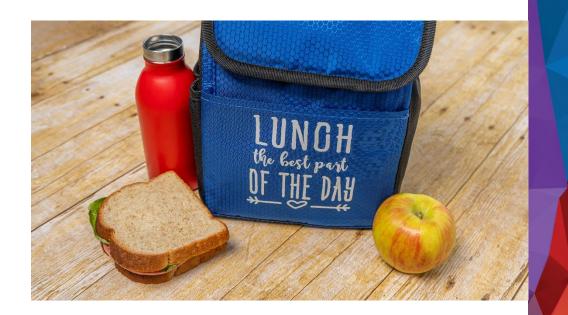

### Lunch bags/coolers

- Inside lining needs protected slip mouse pad behind print area
- Products to use:
  - 1-2 colors Elasti Prints or Goof Proof
  - Full color UltraColor Soft (quantity of 5 or more)
    - Cad-Printz Express Prints (quantity of 1-4)