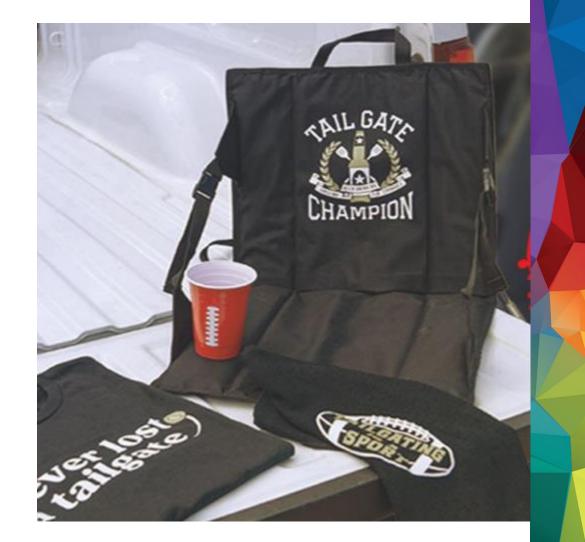

## STADIUM SEATS/BEACH CHAIR

- Key is to get the portion you are heat pressing, to lie flat on the press
- Stadium seat carried in our apparel line (BG601)
- Remove stabilizing insert from print area and use mouse pad to create flat surface
- Join us for Toast to Transfers and you can press this with us live. Order the kit at <u>www.TransferExpress.com</u>