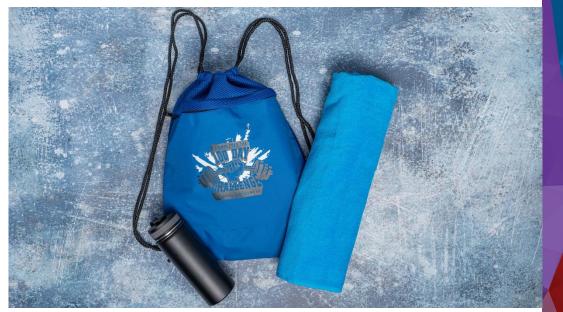

### Cinch sack

- These can be polyester or Nylon—check before ordering your custom transfer
- Mouse pad could also be used
- If polyester, products to use:
  - 1-2 colors Elasti Prints or Goof Proof
  - Full color UltraColor Soft (5 or more)
    - Express Prints (1-4)
- If nylon, use UltraColor Stretch (20 or more) or Soft Opaque (1-19)