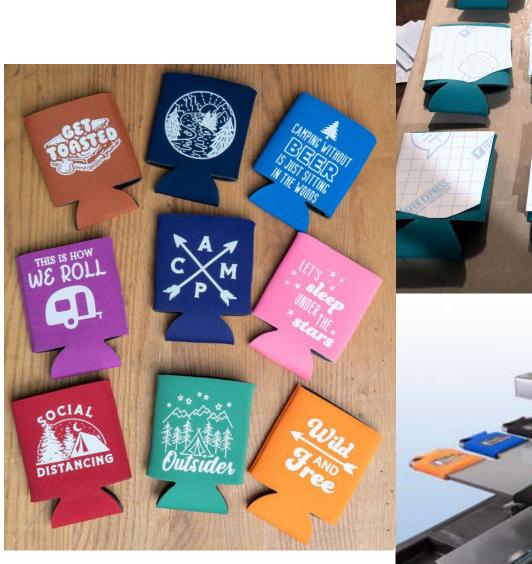

## **CAN COOLERS**

- Use the kind that can lay flat
- Both regular can and slim cans available
- All of our custom transfer products work — utilize the gang sheet!
- Use can cooler platen or lay it out on your press