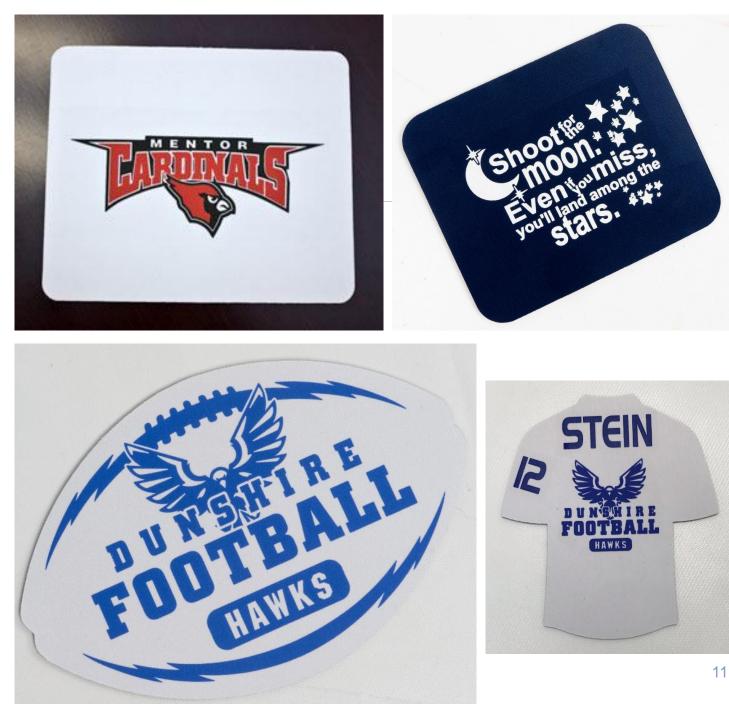

## **MOUSE PADS**

- All of our custom transfer products
- Use the standard foam size or try a die cut mouse pad
- Great thank you gift for your group order coordinator — low cost and use one of the extra transfers!