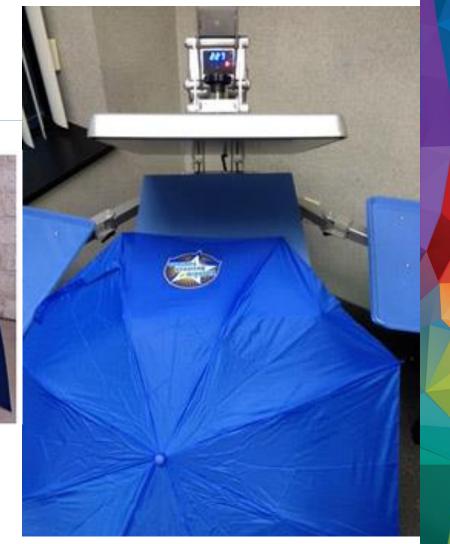

## **UMBRELLAS**

- Typically nylon so you need to use either UltraColor Stretch or Cad-Printz Soft Opaque
- Open to apply (heat pressers get a pass on the bad luck omen for opening an umbrella inside)