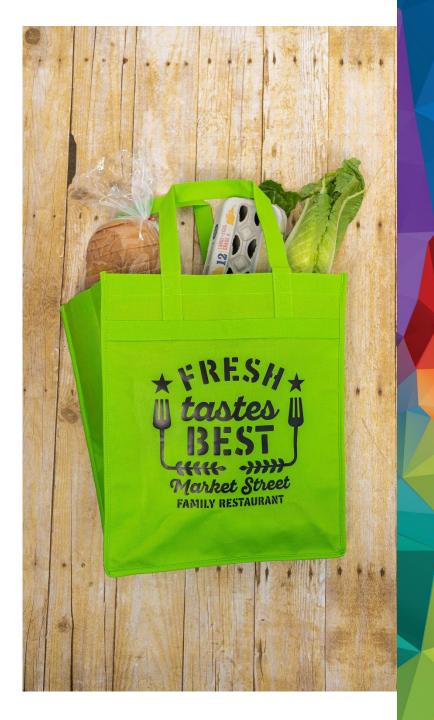

### Polypropylene grocery bags

- Heat sensitive
- Use low-temp heat transfer
  - 1-2 colors Elasti Prints
  - Full color UltraColor Soft (quantity of 5 or more)
    - Express Prints (quantity of 1-4)