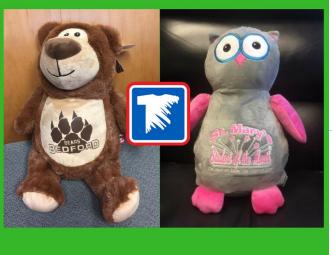

## **MISCELLANEOUS**

- Popsicle holders
- Stuffed animals (made especially for heat printing, stuffing can be removed)

### **Heat Print Stuffed Animals**

• Doll clothes