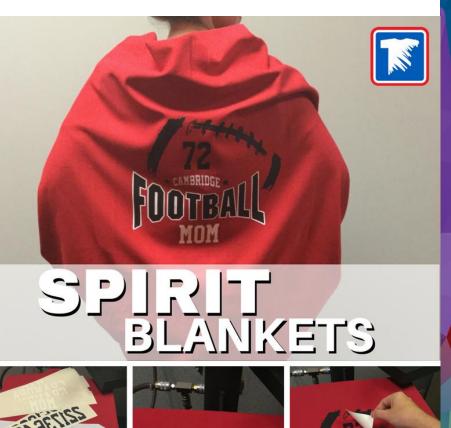

## **BLANKETS**

- Will adhere to all but heat and pressure will press down the "plush"
- Recommended for heat pressing is BP79 Oversized Fleece Sweatshirt Blanket or BP78 Core Fleece Sweatshirt Blanket
- Names and numbers can personalize it!