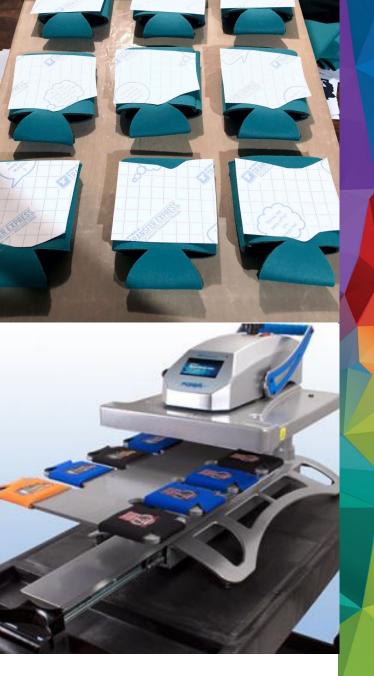

## **CAN COOLERS**

- Use the kind that can lay flat
- Both regular can and slim cans available
- All of our custom transfer products work — utilize the gang sheet!
- Use can cooler platen or lay it out on your press

## SUCCESS=LEARN TO **OPTIMIZE YOUR GANG SHEET**

THIS GIVES YOU THE EXTRA PRINTS FOR FREE!

• Easy View, the online designer, can be used to set up your gang sheet

Color

- 1. Choose any of the "ADD" buttons
- 2. Position on artboard, size and customize
- 3. Repeat using any of the Add buttons, size and position until the sheet is filled