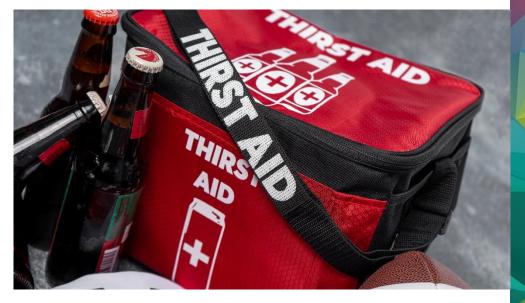

### Lunch bags/coolers

- Inside lining needs protected slip mouse pad behind print area
- Products to use:
  - 1-2 colors Elasti Prints or Goof Proof
  - Full color UltraColor Soft (quantity of 5 or more)
    - Cad-Printz Express Prints (quantity of 1-4)