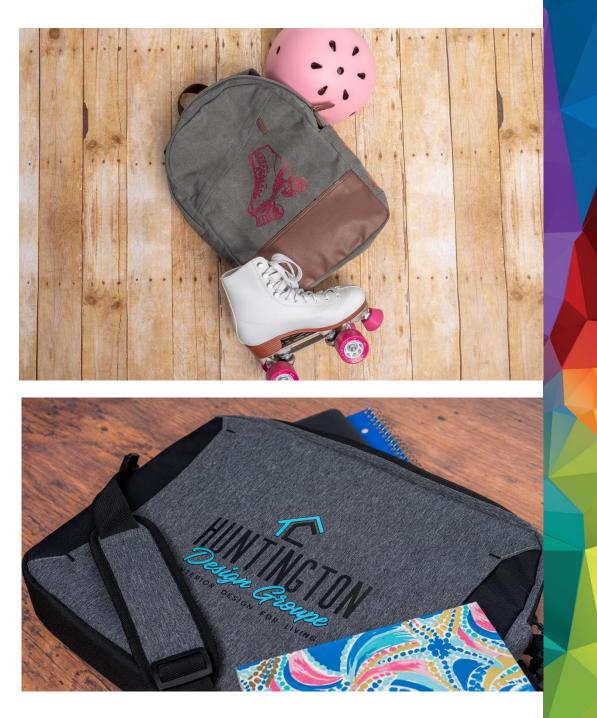

### Polypropylene grocery bags

- Heat sensitive
- Use low-temp heat transfer
  - 1-2 colors Elasti Prints
  - Full color UltraColor Soft (quantity of 5 or more)
    - Express Prints (quantity of 1-4)

### Lunch bags/coolers

- Inside lining needs protected slip mouse pad behind print area
- Products to use:
  - 1-2 colors Elasti Prints or Goof Proof
  - Full color UltraColor Soft (quantity of 5 or more)
    - Cad-Printz Express Prints (quantity of 1-4)

### Fanny packs or hip sacks

- Easiest to apply using a cap press
- Mouse pad could also be used on your shirt press
- Products to use:
  - 1-2 colors Elasti Prints or Goof Proof
  - Full color UltraColor Soft (5 or more)
    - Cad-Printz Express Prints (1-4)

### Cinch sack

- These can be polyester or Nylon—check before ordering your custom transfer
- Mouse pad could also be used
- If polyester, products to use:
  - 1-2 colors Elasti Prints or Goof Proof
  - Full color UltraColor Soft (5 or more)
    - Express Prints (1-4)
- If nylon, use UltraColor Stretch (20 or more) or Soft Opaque (1-19)

### Backpack or briefcase

- Typically polyester
  - Use Goof Proof, Elasti Prints, or even Glitter for 1-2 colors
  - Use UltraColor or Cad-Printz for full color