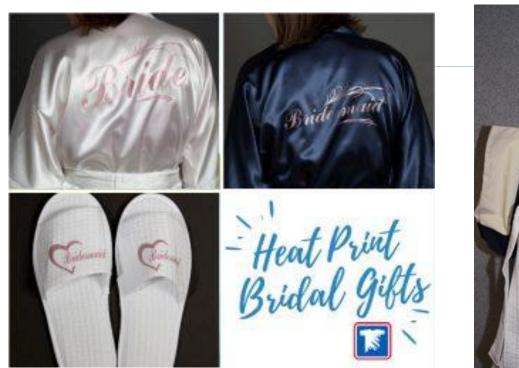

## ROBES

- Tip Watch the material tag: 100% polyester satin will give you more printing options
  - Elasti Prints (1 or 2 colors)
  - UltraColor Soft (full color: quantity of 5 or more for full size, 20 or more for smaller prints)
  - Cad-Printz Express for smaller quantities
- Cotton robe any product can be used