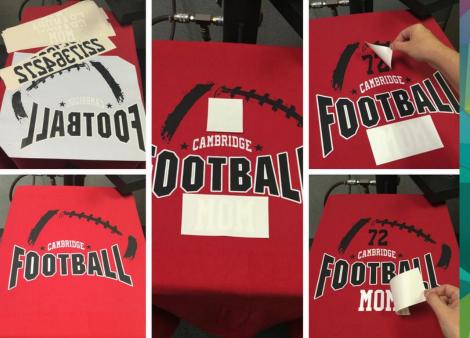

## **BLANKETS**

- Will adhere to all but heat and pressure will press down the "plush"
- Recommended for heat pressing is BP79 Oversized Fleece Sweatshirt Blanket or BP78 Core Fleece Sweatshirt Blanket
- Names and numbers can personalize it!