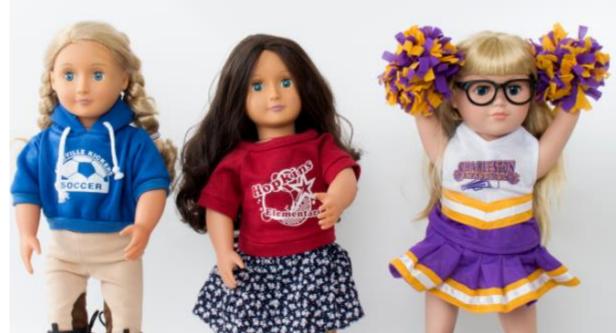

r: quantity of 5 or more for full size, 20 or more for smaller prints)
  - Cad-Printz Express for smaller quantities
- Cotton robe any product can be used





## STADIUM SEATS/BEACH CHAIR

- Key is to get the portion you are heat pressing, to lie flat on the press
- Stadium seat carried in our apparel line (BG601)
- Remove stabilizing insert from print area and use mouse pad to create flat surface
- Join us for Toast to Transfers and you can press this with us live. Order the kit at <u>www.TransferExpress.com</u>





## HOME DECOR

- Pillows
- Placemats
- Potholders
- Grill gloves







Fudge Bi

TEACH

all



## **MISCELLANEOUS**

- Popsicle holders
- Stuffed animals (made especially for heat printing, stuffing can be removed)

### **Heat Print Stuffed Animals**





• Doll clothes





## **MISCELLANEOUS**















## SUCCESS=LEARN TO **OPTIMIZE YOUR GANG SHEET**

THIS GIVES YOU THE EXTRA PRINTS FOR FREE!

• Easy View, the online designer, can be used to set up your gang sheet

Color

- 1. Choose any of the "ADD" buttons
- 2. Position on artboard, size and customize
- 3. Repeat using any of the Add buttons, size and position until the sheet is filled



TRANSFER EXPRESS

## **THANK YOU FOR ATTENDING**

Do you have more questions? Stay in touch. We're here to help you grow your business!

- Email us info@transferexpress.com
- Call us 1-800-622-2280
- Read and subscribe to our Blog <u>blog.transferexpress.com</u>
- Watch our videos and previous webinars <u>www.TransferExpress.com/Webinars</u>
- Visit our website: <u>www.TransferExpress.com</u>
- Visit us at Trade S