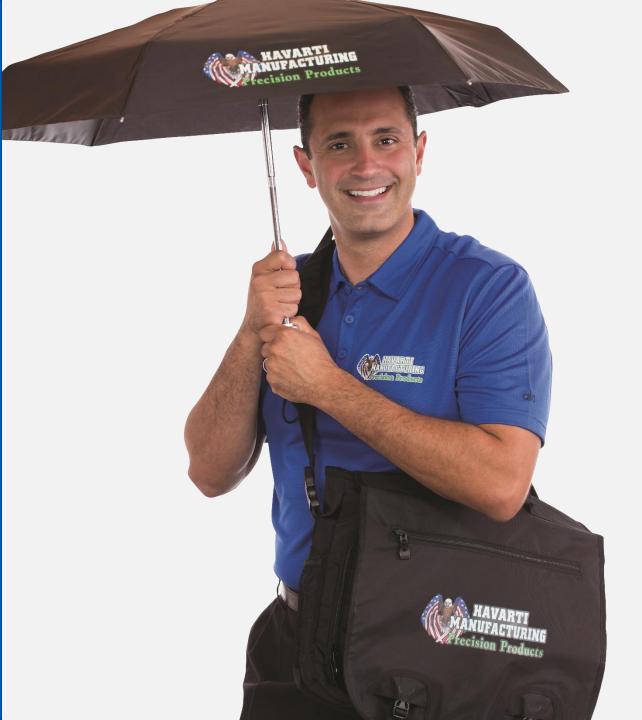

## **UMBRELLAS**

- Typically nylon so you need to use either UltraColor Stretch or Cad-Printz Soft Opaque
- Open to apply (heat pressers get a pass on the bad luck omen for opening an umbrella inside)

### Backpack or briefcase

- Typically polyester
  - Use Goof Proof, Elasti Prints, or even Glitter for 1-2 colors
  - Use UltraColor or Cad-Printz for full color