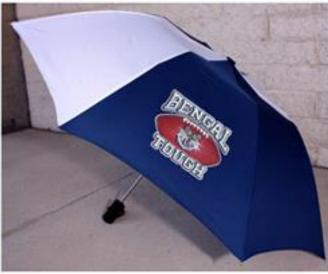

## **UMBRELLAS**

- Typically nylon so you need to use either UltraColor Stretch or Cad-Printz Soft Opaque
- Open to apply (heat pressers get a pass on the bad luck omen for opening an umbrella inside)