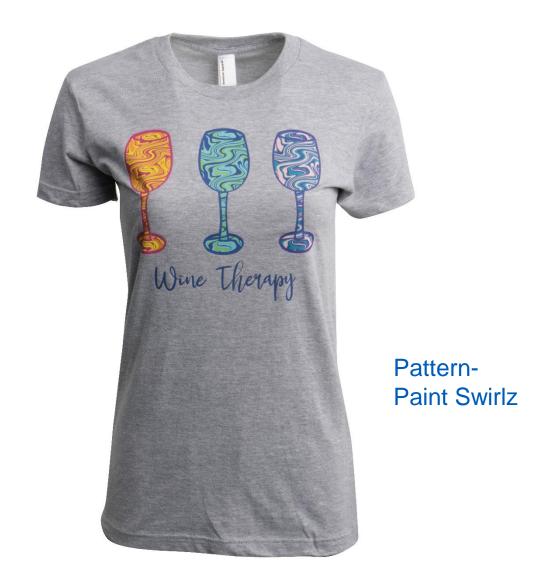

#### Minimum orders

- 1 or \$25 for UltraColor Max
- 6 sheets for screen printed, UltraColor Soft and UltraColor Pro

Choose from 50 choices—you choose the color or colors