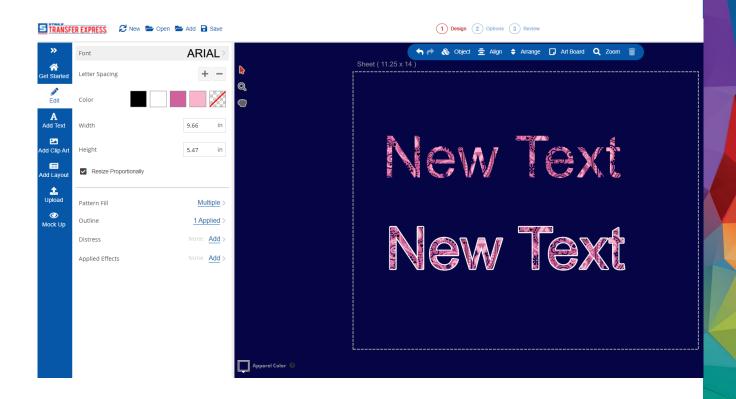

### HOW TO ADD PATTERNS-TEXT

- 1. Select Add Text
- 2. Select a pattern
- 3. If desired, add an outline (helps make it more readable)

pattern used: Awareness Paisley