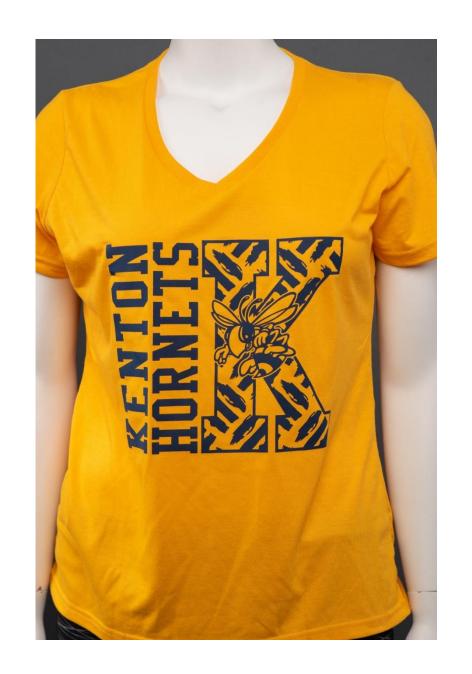

## PATTERNS FOR SCREEN PRINTED TRANSFERS

Easy Prints Layout QWR-72

1 color Goof Proof

Pattern: Basket Weave

Color: Navy Blue