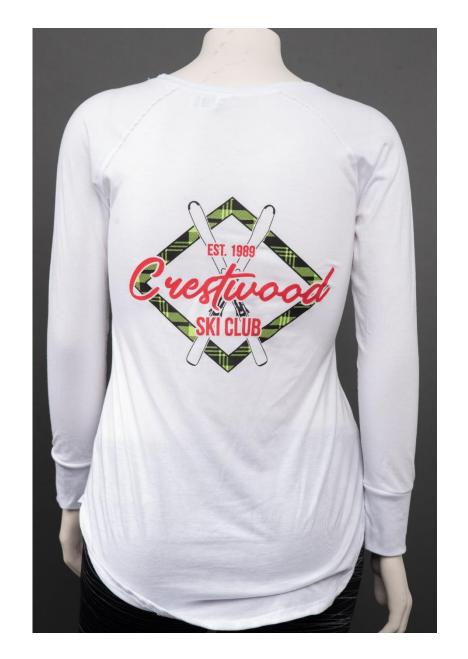

## PATTERNS FOR SCREEN PRINTED TRANSFERS

Easy Prints® Layout QBA-258

2 color Goof Proof®

Pattern: Tiger Stripes

Colors: Orange/White

## PATTERNS FOR SCREEN PRINTED TRANSFERS

Easy Prints Layout QPR-24

2 color Goof Proof

Pattern: Diamond Plate

Colors: Orange/White

## PATTERNS FOR SCREEN PRINTED TRANSFERS

Easy Prints Layout QWR-72

1 color Goof Proof

Pattern: Basket Weave

Color: Navy Blue

## PATTERNS FOR DIGITAL FULL COLOR TRANSFERS

Easy Prints Layout QAL-620

Full Color: UltraColor® Soft

Pattern: 90's Notebook

## PATTERNS FOR DIGITAL FULL COLOR TRANSFERS

Easy Prints Layout QSL-286

Full Color: UltraColor Max

Pattern: Autism Puzzle

## PATTERNS FOR DIGITAL FULL COLOR TRANSFERS

Easy Prints Layout CP-2

Full Color: UltraColor Pro

Pattern: Plaid