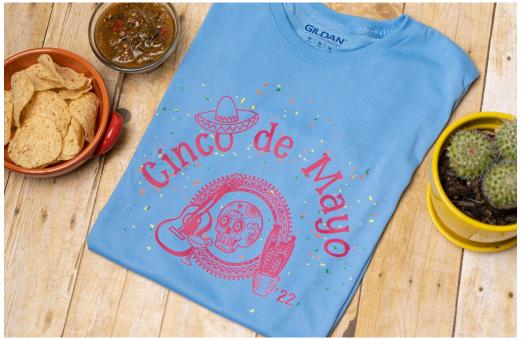

#### **CONFETTI**

- Use extra Goof Proof or Hot Split transfers
- 2. Scrape off using scissors or credit card edge
- 3. Sprinkle around applied transfers
- 4. Cover with cover sheet
- 5. Press 365°F for 10 seconds