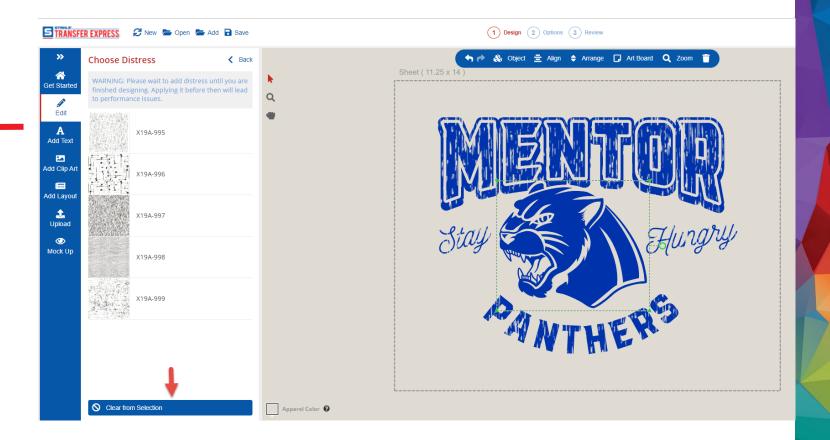

### HOW TO ADD REMOVE DISTRESS

- 1. Select item that you want to remove distress from
- 2. Select Distress
- 3. Click clear from selection