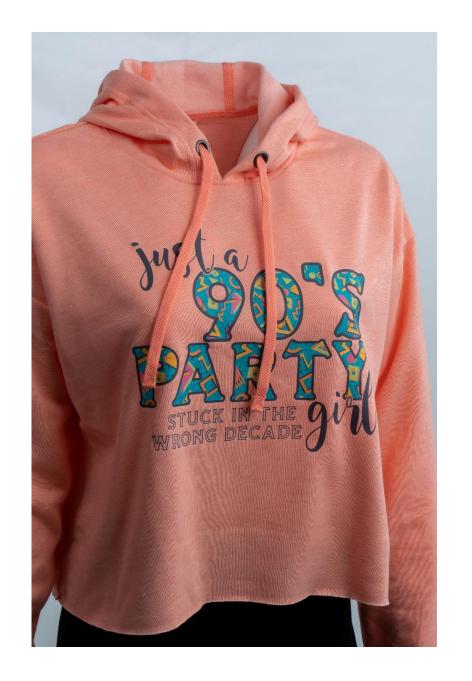

## PATTERNS FOR DIGITAL FULL COLOR TRANSFERS

Easy Prints Layout QAL-620

Full Color: UltraColor® Soft

Pattern: 90's Notebook