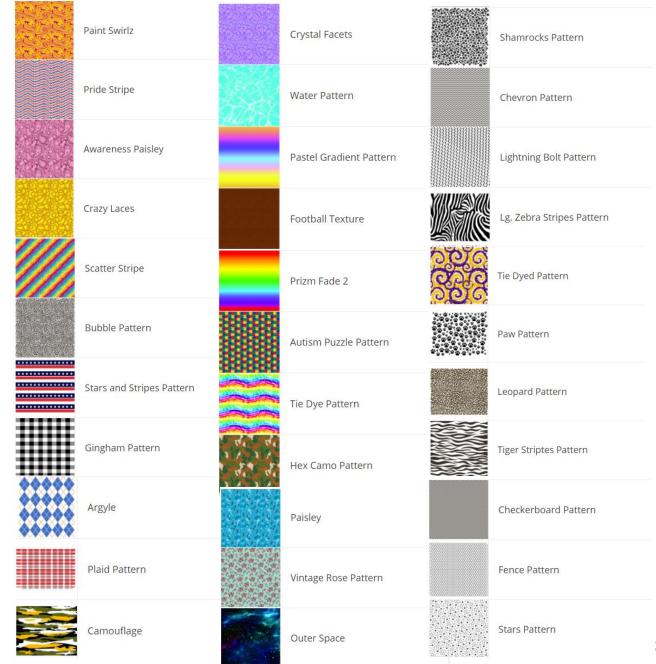

#### Minimum orders

- 1 or \$25 for UltraColor Max
- 6 sheets for screen printed, UltraColor Soft and UltraColor Pro

Choose from 50 choices—you choose the color or colors