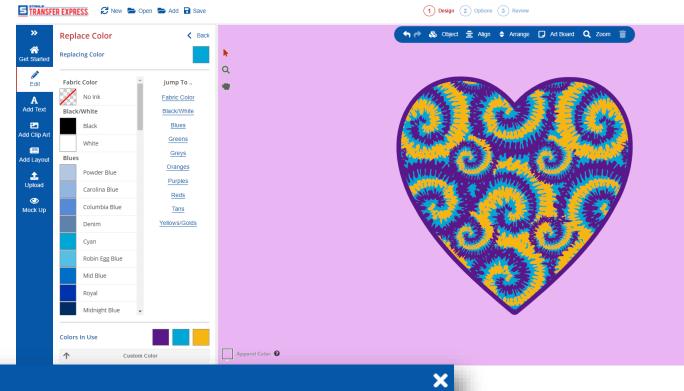

### HOW TO ADD PATTERNS-CLIP ART

- Select a Clip Art (simpler shapes work best
- 2. Ungroup (this separates the outline from the inner fill
- 3. Select pattern
- 4. Select colors
- 5. Select color for outline (or remove)