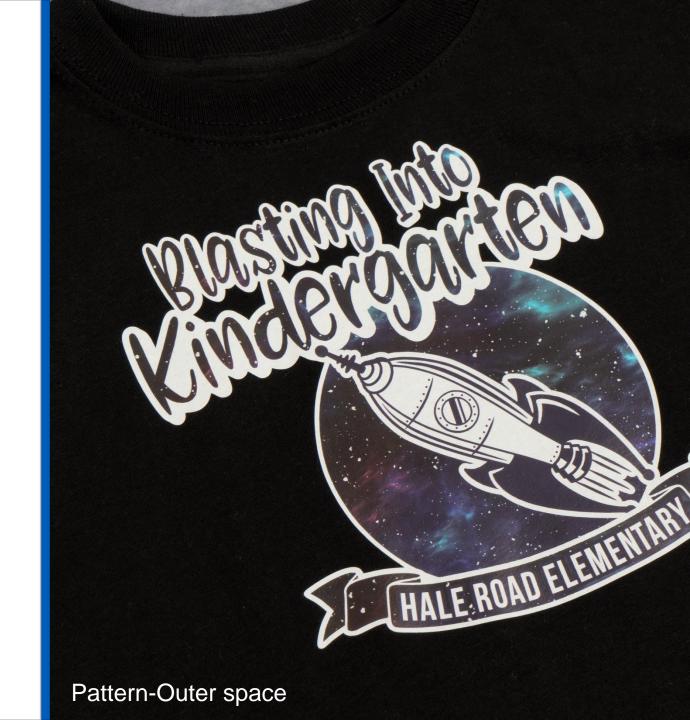

## PATTERNS FOR DIGITAL FULL COLOR TRANSFERS

Easy Prints Layout QSL-286

Full Color: UltraColor Max

Pattern: Autism Puzzle