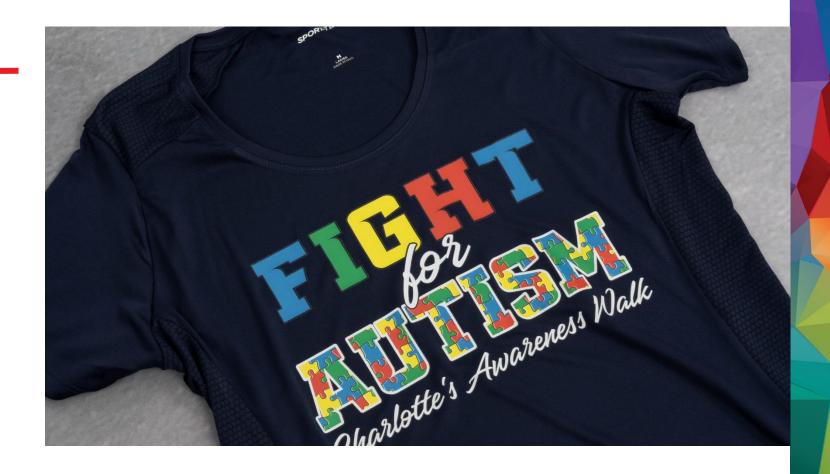

## PATTERNS FOR DIGITAL FULL COLOR TRANSFERS

Easy Prints Layout QSL-286

Full Color: UltraColor Max

Pattern: Autism Puzzle