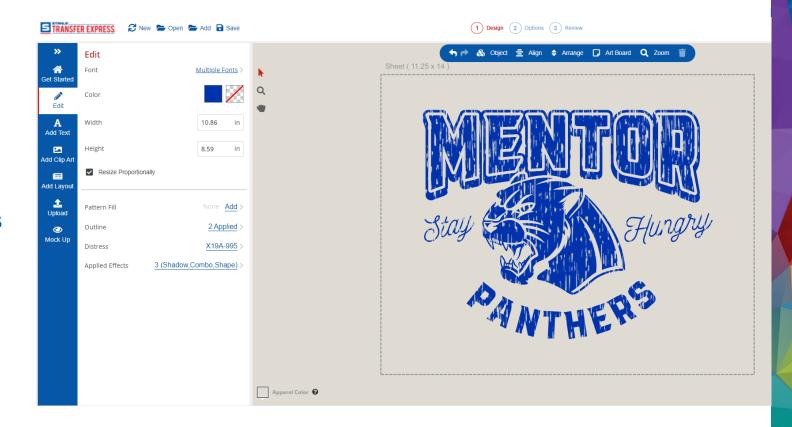

### HOW TO ADD DISTRESS

- 1. Select layout and customize
- 2. Select Add Distress
- 3. Choose one of the five distress patterns