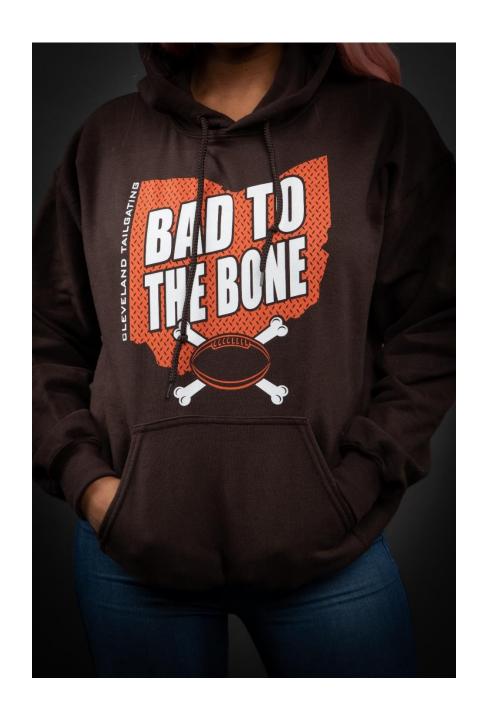

## PATTERNS FOR SCREEN PRINTED TRANSFERS

Easy Prints Layout QPR-24

2 color Goof Proof

Pattern: Diamond Plate

Colors: Orange/White