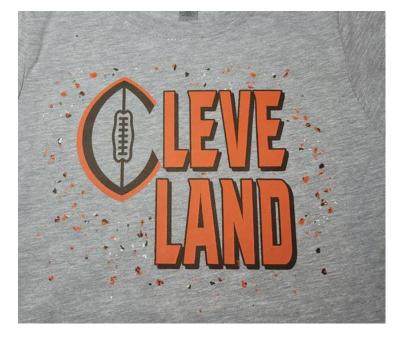

#### **CONFETTI**

- Use extra Goof Proof or Hot Split transfers
- 2. Scrape off using scissors or credit card edge
- 3. Sprinkle around applied transfers
- 4. Cover with cover sheet
- 5. Press 365°F for 10 seconds