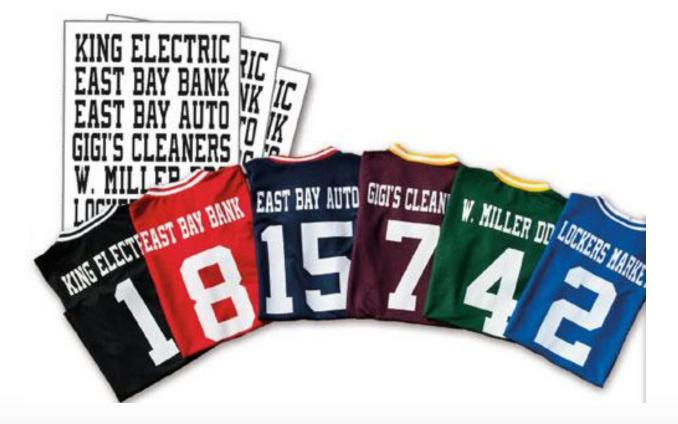

| 8826.0      |

QTG-1





### Gang Sheet Ideas: Sponsor Strips





### Gang Sheet Ideas: Sponsor Strips

### **FULL SIZE DESIGNS**





### Gang Sheet Ideas: Cut Service

Need us to cut the sheet into individual items for faster application? Service is available for .10 per image!





# What Will Fit on A Gang Sheet

#### GANG SHEET CALCULATOR

#### What to do

- 1. Measure your image as precisely as possible.
- 2. Enter the width and height of your image.
- Click the calculate button to see how many times your image will fit on one gang sheet.

All sizes are in inches.

#### Calculate Number Up

Size of your art Width 5 Height 5 Clear Calculate

Maximum image size is 11.25"×14".

#### Results - Number of Images on a Gang Sheet

"Up" amount indicates how many images will fit on a gang sheet.

For example, "0 UP" means that an image is too large to fi