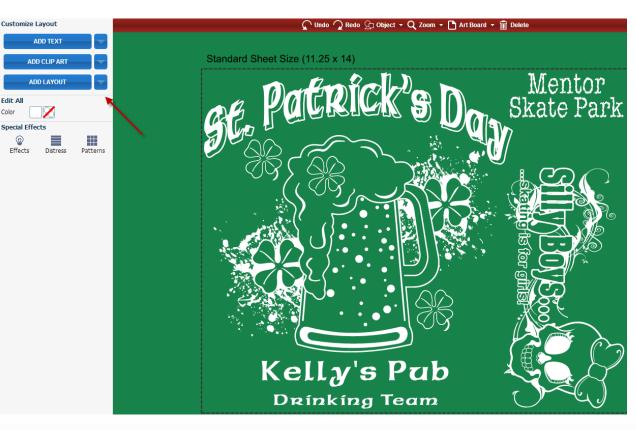

## How To Create A Gang Sheet in Easy View®

To add another layout, just click the Add Layout button, and move it to an open area of the sheet