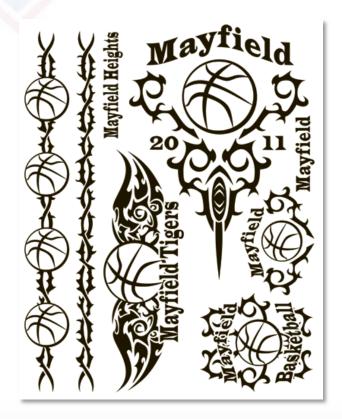

### Gang Sheet Ideas: 6 Left Chest

• All can be the same print or each one can be different

Clip art x19a-142 with text added