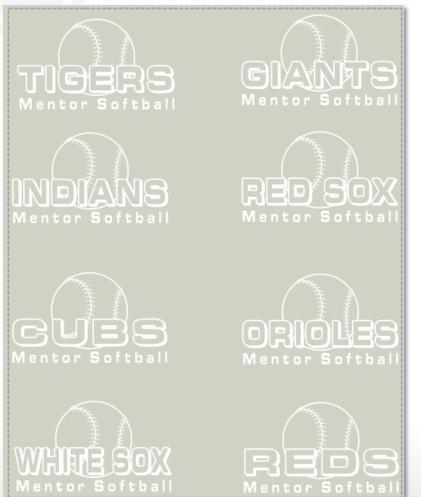

### Gang Sheet Ideas: 8 Cap

- One sheet will print 8 hats from 8 different teams
  All white ink but Tigers will go on an orange cap, Giants on a black cap, Indians on a blue cap etc
- Tip: It is less expensive to combine different prints with the same ink color and do one order, than to create 8 orders with each having all the same print