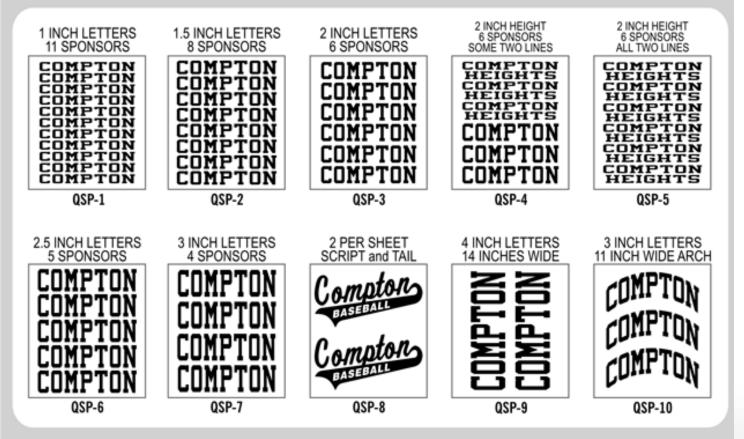

| 8826.0      |

QTG-1





### Gang Sheet Ideas: Sponsor Strips





### Gang Sheet Ideas: Sponsor Strips

### **FULL SIZE DESIGNS**





### Gang Sheet Ideas: Cut Service

Need us to cut the sheet into individual items for faster application? Service is available for .10 per image!





# What Will Fit on A Gang Sheet

#### GANG SHEET CALCULATOR

#### What to do

- 1. Measure your image as precisely as possible.
- 2. Enter the width and height of your image.
- Click the calculate button to see how many times your image will fit on one gang sheet.

All sizes are in inches.

#### Calculate Number Up

Size of your art Width 5 Height 5 Clear Calculate

Maximum image size is 11.25"×14".

#### Results - Number of Images on a Gang Sheet

"Up" amount indicates how many images will fit on a gang sheet.

For example, "0 UP" means that an image is too large to fit on a gang sheet; "2 UP" means that two images will fit on a gang sh