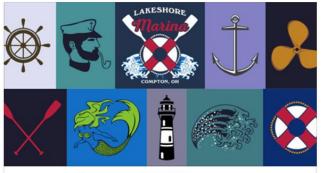

This week we are featuring a Nautical theme for the new layout and clip art, based on your suggestions. Thank you for the feedback- keep it coming!

New Nautical Layout and Clip Art

This week's new layout and clip art has a nautical theme. Now available for use in Easy View®.