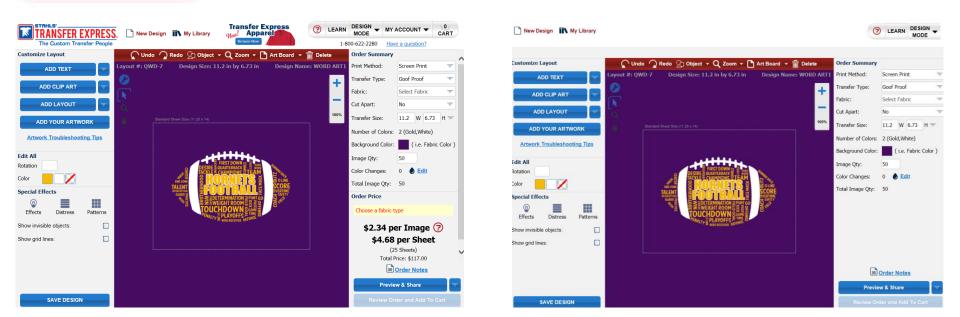

| TRANSFER EXPRESS             | New Design | My Library      | New! Apparel         |               | MODE                                  | CART                            |
|------------------------------|------------|-----------------|----------------------|---------------|---------------------------------------|---------------------------------|
| The Custom Transfer People   |            |                 | Browse Now           | 1-            | 800-622-2280 <u>Hav</u>               | ve a question?                  |
| Customize Layout             | Undo 🥥     | Redo 💭 Object 🕤 | 🗕 🔍 Zoom 👻 🎦 Art Boa | rd 🔻 前 Delete | Order Summary                         |                                 |
| ADD TEXT                     | Layout #:  | Design Size:    | 11.05 in by 7.64 in  | Design Name   | Print Method:                         | Digital CAD-PRINTZ 🐨            |
|                              | <b>B</b>   |                 |                      | +             | Substrate:                            | Express Prints                  |
| ADD CLIP ART                 |            |                 |                      |               | Outline:                              | White Outline                   |
| ADD LAYOUT                   | à          |                 |                      | -             | Fabric                                | Select Fabric                   |
| ADD YOUR ARTWORK             |            |                 |                      | 100%          | Transfer Size:                        | 11.05 W 7.64 H                  |
| Artwork Troubleshooting Tips |            |                 |                      |               | Number of Colors:                     | 1 (Mid Blue)                    |
| Arwork Troubleshooting tips  |            | <b>VELIKENE</b> | <b>IOUE GADREN</b>   | 6             | Background Color:                     | ( i.e. Fabric Color )           |
| Edit All                     |            | VERVEN          | ine: Guideli         | 3             | Image Qty:                            |                                 |
| Color                        |            |                 |                      |               | Order Price                           |                                 |
| Special Effects              |            | 20              | 16                   | -             | Quantity must be                      | e greater than zero             |
| Effects Distress Patterns    |            |                 |                      | ₹.            | Choose a fabric t                     | уре                             |
| Show invisible objects:      |            | ANG:            | FERDAN               | Л             |                                       | ost and ship days is            |
| Show grid lines:             |            | AIVIS           | IERDAN               | /1            | subject to chang<br>of the artwork pr | e based on evaluation<br>ovided |
|                              |            |                 |                      |               | N/A ne                                | r Image ?                       |
|                              |            |                 |                      |               |                                       | I Price: N/A                    |
|                              |            |                 |                      |               |                                       | Order Notes                     |
|                              |            |                 |                      |               | Previe                                | ew & Share                      |
| SAVE DESIGN                  |            |                 |                      |               | Review Or                             |                                 |