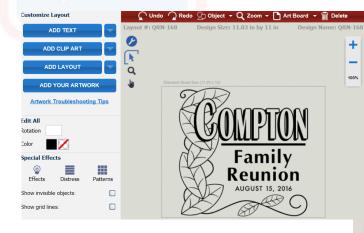

### **Create Art in 3 steps**

Layout QRN-168

Change Text and/or clip art

Change ink and shirt color