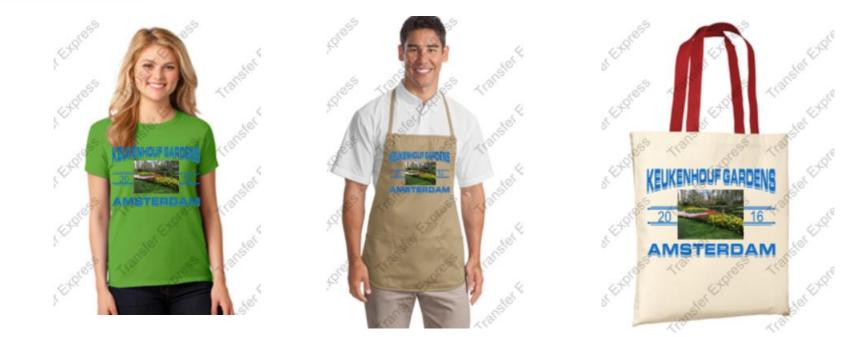

### Show Your Art On Apparel Choices

- Show options to increase sales
- Use your company name as the watermark