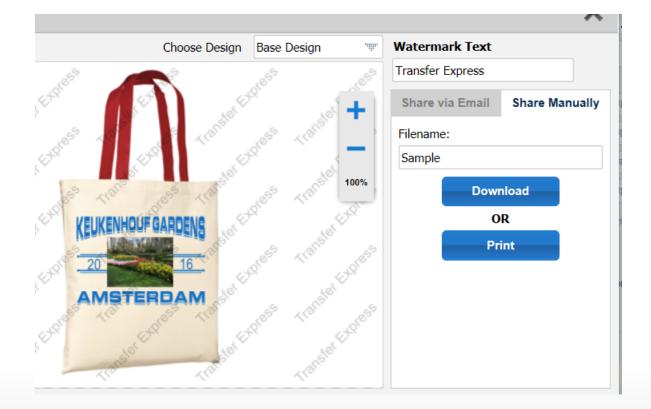

### **Share Manually**

### Show Your Art On Apparel Choices

- Show options to increase sales
- Use your company name as the watermark

# Send Art Via Email