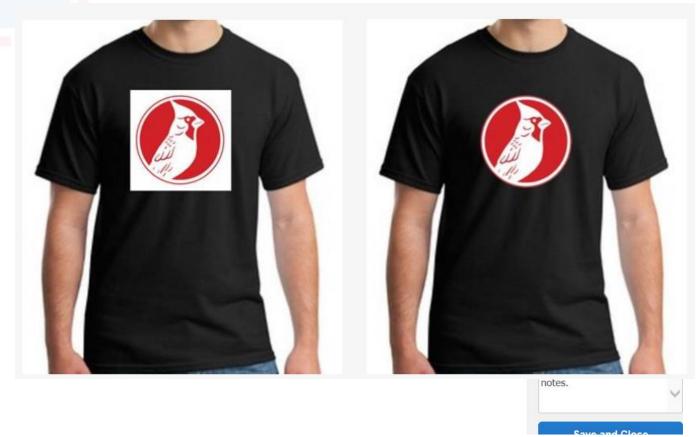

### Show Your Art On Apparel Choices

- Show options to increase sales
- Use your company name as the watermark