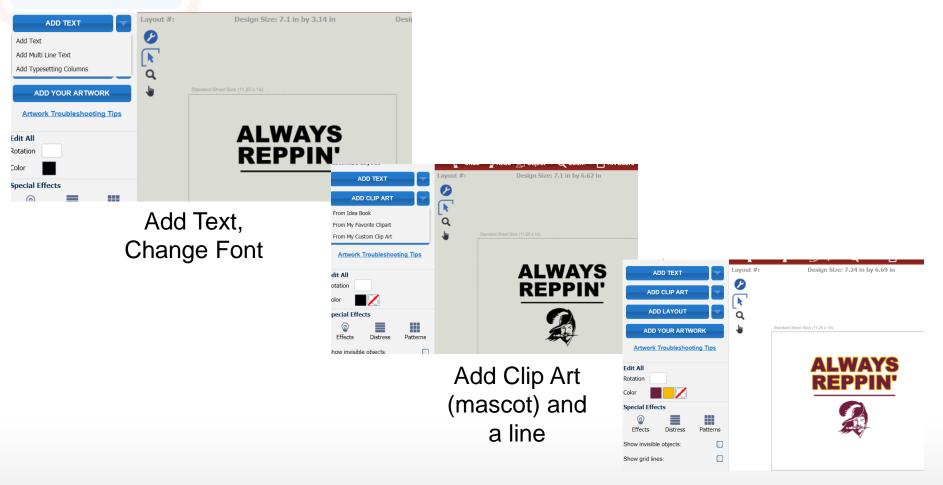

# What is Easy View

- Pre-loaded artwork (5000 Layouts and 7000 Clip art, 130 Fonts)
- Easy to use (no art experience needed)
- No subscription fee, free to all active Transfer Express customers

| TRANSFER EXPRESS        | New Design        | ii My Library | Transfer Express      |                                            | MODE                                |                                                                                                                          | 0<br>ART |
|-------------------------|-------------------|---------------|-----------------------|--------------------------------------------|-------------------------------------|--------------------------------------------------------------------------------------------------------------------------|----------|
| Customize Layout        | Undo 🥥            | Redo 💭 Object | + Q Zoom + 🎦 Art Boar |                                            | Order Summary                       | ve a quesuon?                                                                                                            |          |
| ADD TEXT                | Layout #: QYT-168 |               | · · ·                 | d  The provided and the sign Name: QVT-168 |                                     |                                                                                                                          |          |
| Show invisible objects: |                   |               |                       |                                            | Choose a fabric t<br>N/A pe<br>Tota | e greater than zero<br>xype<br>r Image ?<br>al Price: N/A<br>bin Data:<br>Order Notes<br>ww & Share<br>der and Add To Ca | -        |

### **Create Art in 3 steps**

Layout QRN-168

Change Text and/or clip art

Change ink and shirt color