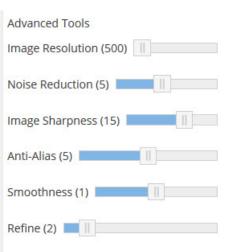

#### **Advanced Slider Tools**

- Takes a little more experience with these types of tools
  - Image Resolution: Scales up the resolution of original image so more detail is available before vectorization
  - Noise Reduction: Removes noise from low quality images before vectorization
  - Image Sharpness: sharpens original image before vectorization
  - Anti-Alias: removes unwanted blobs from vectorized result
  - **Smoothness:** adjusts the smoothness of lines in the vectorized result

- Most images will not require using these tools, so if you feel intimidated, you most likely will not even need to click on the "Advanced" tab.
- The tools in the "Basic" tab will suffice just fine for a majority of uploaded artwork.