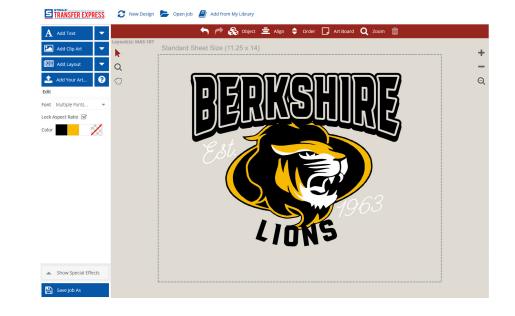

## Finishing in Easy View

Once you have finished vectorizing your art in the Image Editor tool, use Easy View to further customize the artwork.

- Use the Color swatches on the left to choose your ink colors
- Resize the art to your desired size
- Add a layout or other clip art
- Preview and Share