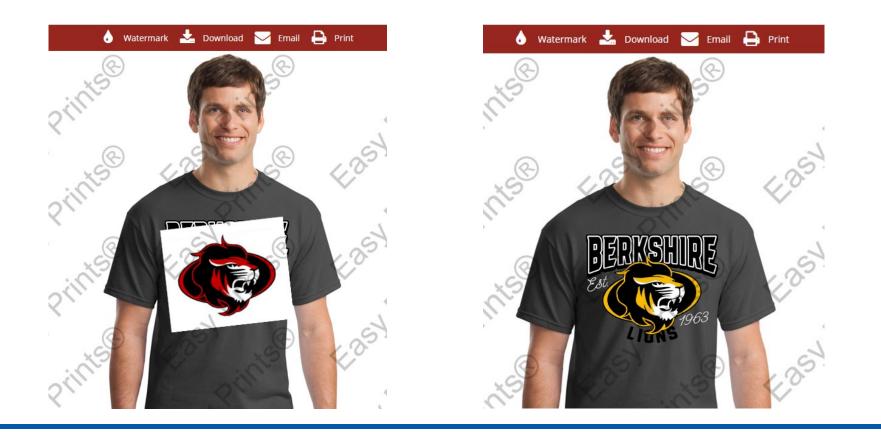

se Orig

Better designing experience

• You can see all your changes

Example:

- Removed white background
- Customer wanted different colors
- Placed uploaded mascot within layout

With Image Editor

Without Image Editor

Better designing experience

• Set your art at the correct size without the white background skewing the size

Better designing experience

• You can set your sheet up exactly how you want it

1. Design size exceeds the maximum size of (11.25 X 14).