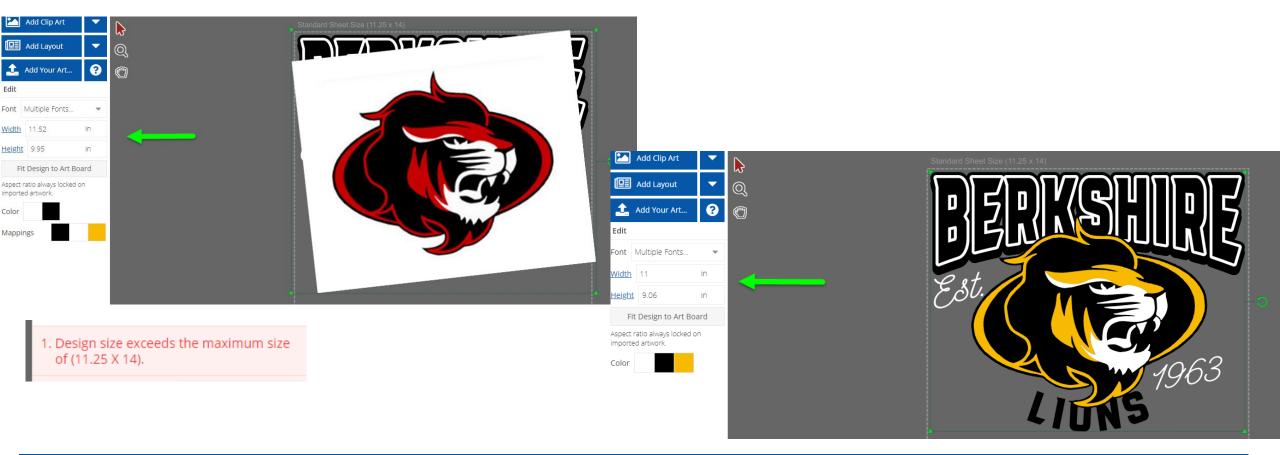

se Orig

Better designing experience

• You can see all your changes

Example:

- Removed white background
- Customer wanted different colors
- Placed uploaded mascot within layout

With Image Editor

Without Image Editor

Better designing experience

• Set your art at the correct size without the white background skewing the size

Better designing experience

• You can set your sheet up exactly how you want it

1. Design size exceeds the maximum size of (11.25 X 14).