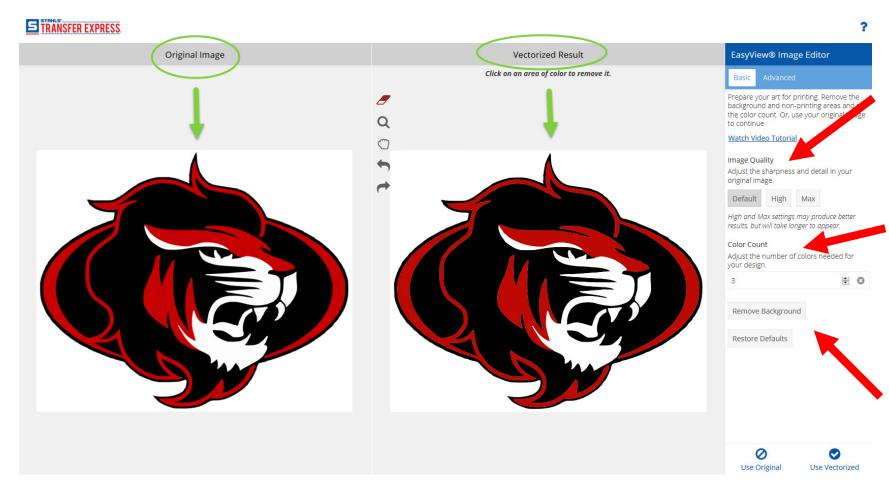

#### EasyView® Image Editor

#### Basic Advanced

Prepare your art for printing. Remove the background and non-printing areas and set the color count. Or, use your original image to continue.

#### Image Quality

Adjust the sharpness and detail in your original image.

High and Max settings may produce better results, but will take longer to appear.

#### Color Count

5

Adjust the number of colors needed for your design.

8

 $\bigcirc$ 

Use Vectorized

Restore Defaults

Ø

#### **Remove Background**

• If you have a background color, this button will remove it

| needed for |
|------------|
| 8          |
|            |
|            |
|            |

When satisfied with results, click the "Use Vectorized" button