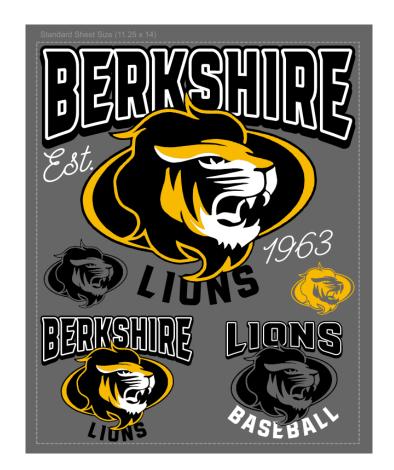

Order Notes

Large image top full layout 11" wide by proportion (red = gold) Small lion middle left - 3" size by prop. (one color

Large image top full layout 11" wide by proportion (red = gold)

Small lion middle left - 3" size by prop. (one color black)

Small lion middle right – 2.25" by prop. (one color gold)

Bottom left layout -5'' by prop (red = gold) Bottom right layout -4'' by prop (black = black, red = show through, white = show through) Order Notes