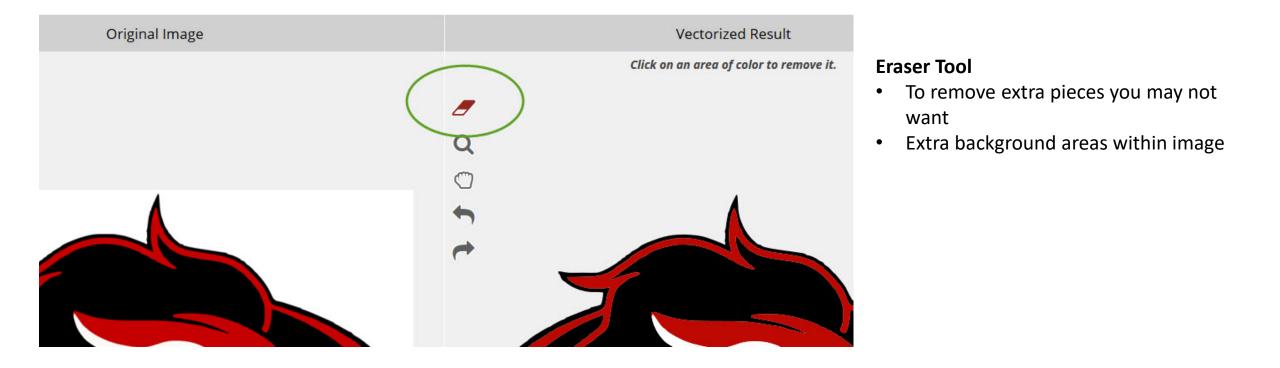

#### **Remove Background**

• If you have a background color, this button will remove it

| needed for |
|------------|
| 8          |
|            |
|            |
|            |

When satisfied with results, click the "Use Vectorized" button