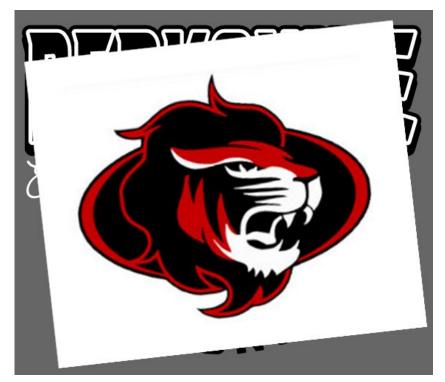

If you upload your own raster artwork, the Image Editor will automatically open to vectorize your image.

 Customer wants black and gold lion white background box