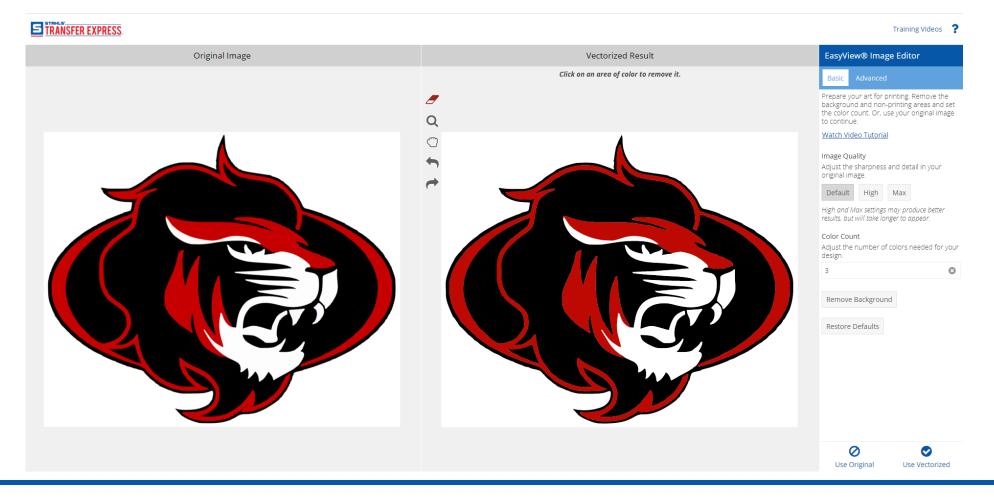

#### EasyView® Image Editor

#### Basic Advanced

Prepare your art for printing. Remove the background and non-printing areas and set the color count. Or, use your original image to continue.

#### Image Quality

Adjust the sharpness and detail in your original image.

High and Max settings may produce better results, but will take longer to appear.

#### Color Count

5

Adjust the number of colors needed for your design.

8

 $\bigcirc$ 

Use Vectorized

Restore Defaults

Ø

#### **Remove Background**

• If you have a background color, this button will remove it

| needed for |
|------------|
| 8          |
|            |
|            |
|            |

When satisfied with results, click the "Use Vectorized" button