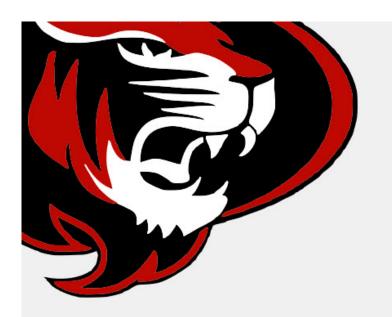

If you upload your own raster artwork, the Image Editor will automatically open to vectorize your image.

 Customer wants black and gold lion white background box