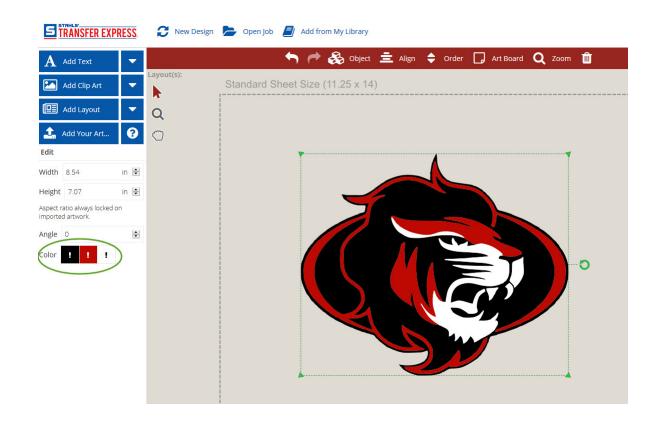

If you upload your own raster artwork, the Image Editor will automatically open to vectorize your image.

 Customer wants black and gold lion white background box

Preview and Share with your customer

- share with your customer in the correct size, colors, without the white background box
- more professional looking

The Image Editor vectorizes your raster artwork so that it can be editable within Easy View