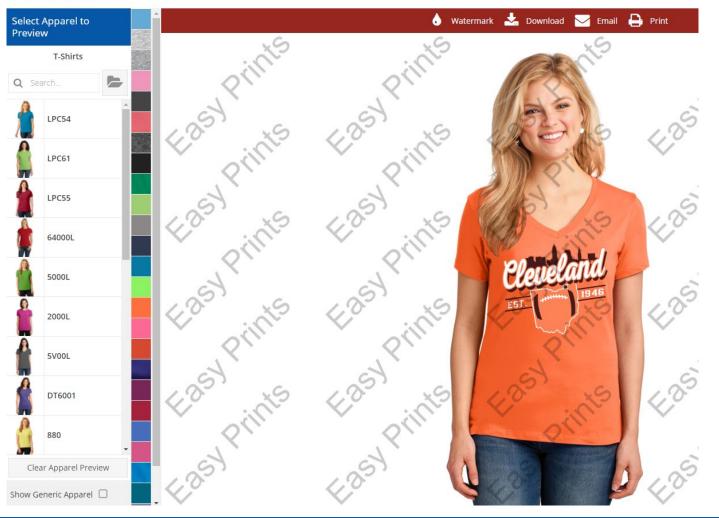

#### 

- Show on apparel
- Email or download to potential customers

#### Training Videos 📪 🧮 Settings

• Build your sheet add left chest, heart, mask and cap size

Layout QVA-16

Layout QCL-52

Tips

- Use a heat press to apply to apparel
- Applies in seconds, so no need to tie up shirt inventory until sold
- Good starting order is 25, the more you order, the less the cost
- Take pre-orders one color Easy Prints<sup>®</sup> ship next business day so you can order once you have a count
- Allow 1-2 shipping days (with Speedy Air everyone in contiguous US gets their package in 2 days from when printed)