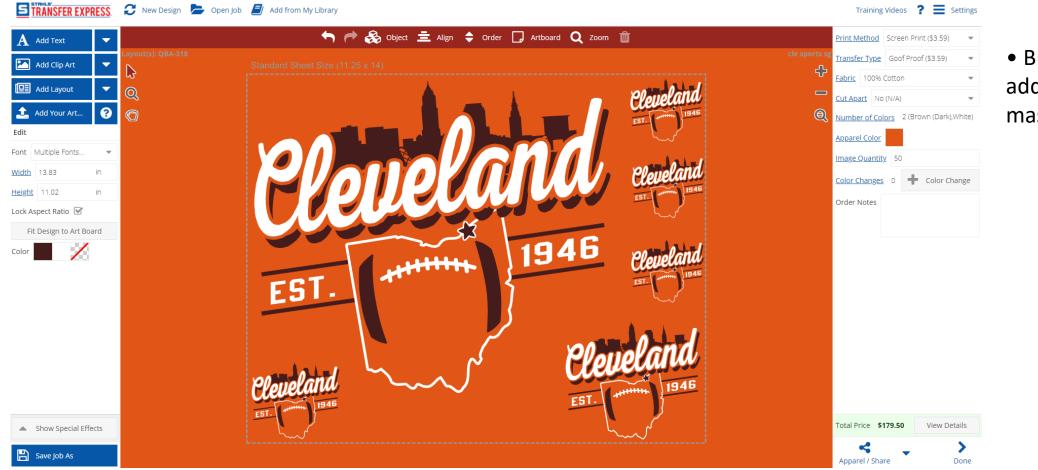

#### Training Videos 📪 🧮 Settings

• Build your sheet add left chest, heart, mask and cap size

Layout QVA-16

Layout QCL-52

Tips

- Use a heat press to apply to apparel
- Applies in seconds, so no need to tie up shirt inventory until sold
- Good starting order is 25, the more you order, the less the cost
- Take pre-orders one color Easy Prints<sup>®</sup> ship next business day so you can order once you have a count
- Allow 1-2 shipping days (with Speedy Air everyone in contiguous US gets their package in 2 days from when printed)