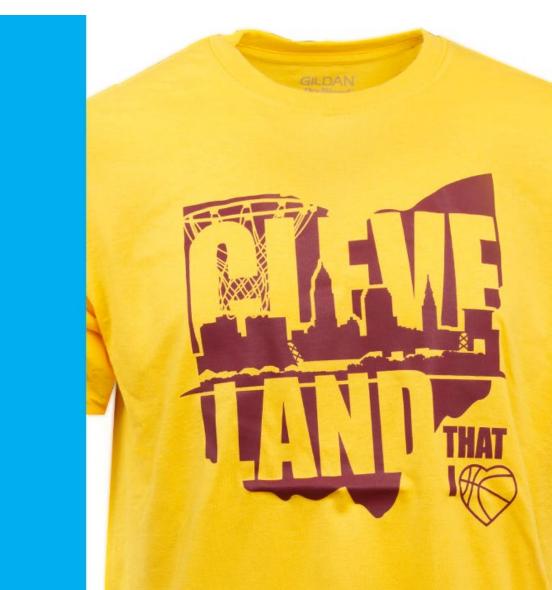

- Use team colors without the logo or team name
- Be creative use a popular cheer/chant
- Hot in Cleveland airport abbreviation CLE and area code
- Use Easy View<sup>®</sup> to create art in seconds
- Test the waters: Share ideas on Social to see what people will like