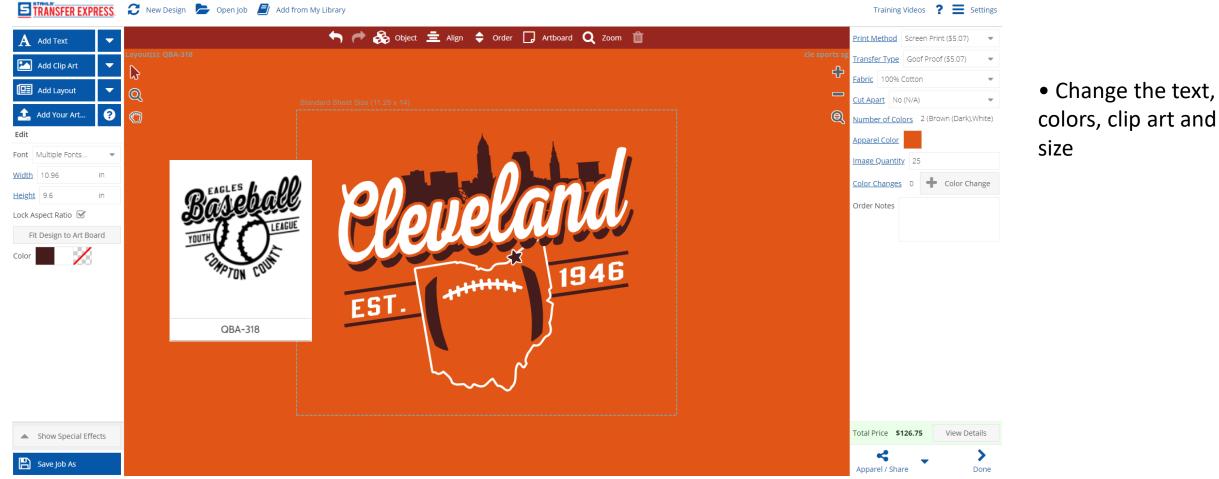

#### Training Videos 📪 🧮 Settings

• Build your sheet add left chest, heart, mask and cap size

Layout QVA-16

Layout QCL-52

Tips

- Use a heat press to apply to apparel
- Applies in seconds, so no need to tie up shirt inventory until sold
- Good starting order is 25, the more you order, the less the cost
- Take pre-orders one color Easy Prints<sup>®</sup> ship next business day so you can order once you have a count
- Allow 1-2 shipping days (with Speedy Air everyone in contiguous US gets their package in 2 days from when printed)