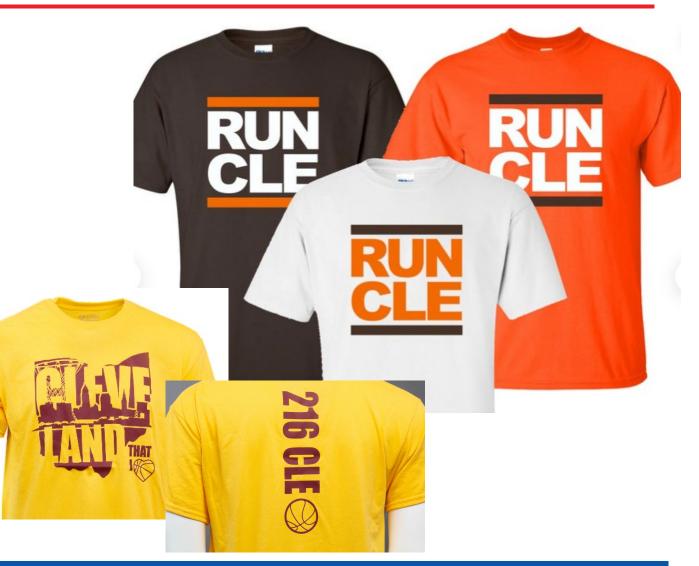

- Use team colors without the logo or team name
- Be creative use a popular cheer/chant
- Hot in Cleveland airport abbreviation CLE and area code
- Use Easy View<sup>®</sup> to create art in seconds
- Test the waters: Share ideas on Social to see what people will like