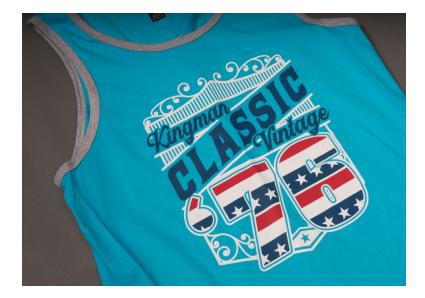

- Patterns in Clip Art and Text
- New pattern for 2019 Stars and Stripes
- New Layout CP-45
- Anvil 100% cotton tank 986

• Patterns in Clip Art and Text

- New layout from our new category for 2019 Trending
- Layout QTR-5
- New fashion shirt from Bella Canvas BC6682 Racerback Cropped Tank