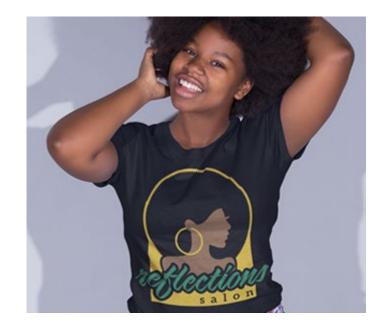

- Patterns in Clip Art and Text
- New pattern for 2019 Stars and Stripes
- New Layout CP-45
- Anvil 100% cotton tank 986

• Patterns in Clip Art and Text

- New layout from our new category for 2019 Trending
- Layout QTR-5
- New fashion shirt from Bella Canvas BC6682 Racerback Cropped Tank