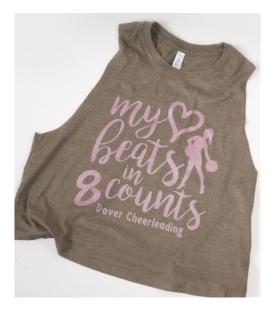

• Unique Placement

- Hot Color Metallic Rose Gold
- New Art QMS-158 (new dance/gymnastics category)
- New Bella Canvas cropped Tank from Transfer Express Apparel BC6682

- Neons!
- New Shirt Style LST358 Hooded Pullover
- Made from scratch in Easy View using clip art Softball X15a-2, All Star Word x30A-14 and Stars X19b-474