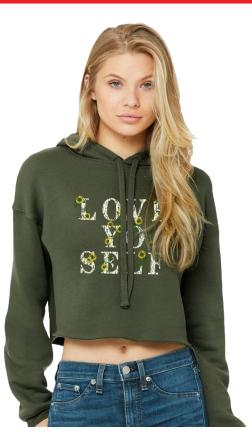

• Front Print Joggers Reported by The Tshirt Help Desk

(photos courtesy of Tshirt Help Desk)

**Bohemian Chic** 

- Relaxed, cropped hoodie for "non-conformist" personality
- Doesn't conform to the traditional "hoodie" rules
- Over-sized look with off-the-shoulder seams
- "Grunge" effect with distressed screen print finish (Goof Proof ink)