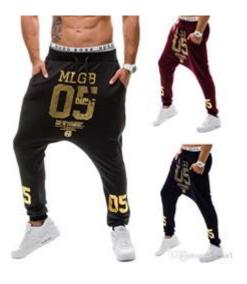

• Front Print Joggers Reported by The Tshirt Help Desk

(photos courtesy of Tshirt Help Desk)

**Bohemian Chic** 

- Relaxed, cropped hoodie for "non-conformist" personality
- Doesn't conform to the traditional "hoodie" rules
- Over-sized look with off-the-shoulder seams
- "Grunge" effect with distressed screen print finish (Goof Proof ink)