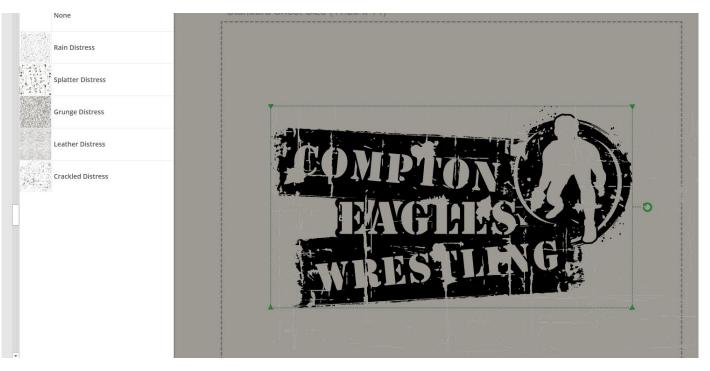

ns in Clip Art and Text
- New pattern for 2019 Stars and Stripes
- New Layout CP-45
- Anvil 100% cotton tank 986



• Patterns in Clip Art and Text





- New layout from our new category for 2019 Trending
- Layout QTR-5
- New fashion shirt from Bella Canvas BC6682 Racerback Cropped Tank





• Front Print Joggers Reported by The Tshirt Help Desk





(photos courtesy of Tshirt Help Desk)



**Bohemian Chic** 

- Relaxed, cropped hoodie for "non-conformist" personality
- Doesn't conform to the traditional "hoodie" rules
- Over-sized look with off-the-shoulder seams
- "Grunge" effect with distressed screen print finish (Goof Proof ink)





#### • Faux Pockets



Create Faux Pocket Designs in the Transfer Express online designer! Start with pocket clip art, x17a-381







#### • Distress





### **Product Trends**

- Heat Printing on Lycra and Spandex
- AquaTru
  - Yoga Pants
  - Wrestling Singlets



• Plus Unicorns are HOT - clip art in Easy View X2H-53



### **Apparel Trends**



• New jersey style from our Augusta line (Wembley from High Five)

- New product Soft Opaque
- Layout 3D-419
- New AquaTru numbers no scorch, no bleed





#### **Apparel Trends**



- New uniform style from Augusta Retro V-Neck
- New 2019 layout QBA-306
- Low temperature Elasti Prints no scorching



### **Apparel Trends**

• Raglan sleeves are back!







#### Fonts



Skurier ABCDEFGHIJKLMNOPQRSTUVWXYZ abcdefghijklmnopqrstuvwxyz 1234567890-\_=+{}[]\\;:'",.<>/?!@#\$%^&\*()

ZOOKY SQUASH ABCDEFGHIJKLMNOPQRSTUVWXYZ abcdelghijklmnopqrstuvwxyz 1234567890-\_=+{}()\\:"",.<>/?!@#\$%^&\*()

#### Ka