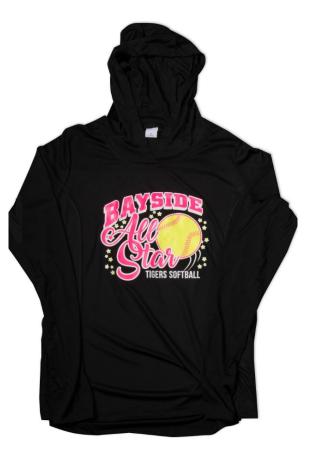

• Unique Placement

- Hot Color Metallic Rose Gold
- New Art QMS-158 (new dance/gymnastics category)
- New Bella Canvas cropped Tank from Transfer Express Apparel BC6682

- Neons!
- New Shirt Style LST358 Hooded Pullover
- Made from scratch in Easy View using clip art Softball X15a-2, All Star Word x30A-14 and Stars X19b-474