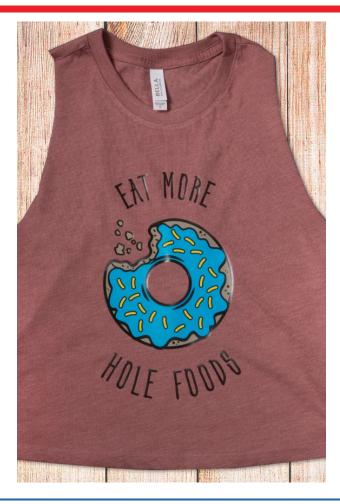

• Unique Placement

- Hot Color Metallic Rose Gold
- New Art QMS-158 (new dance/gymnastics category)
- New Bella Canvas cropped Tank from Transfer Express Apparel BC6682

- Neons!
- New Shirt Style LST358 Hooded Pullover
- Made from scratch in Easy View using clip art Softball X15a-2, All Star Word x30A-14 and Stars X19b-474