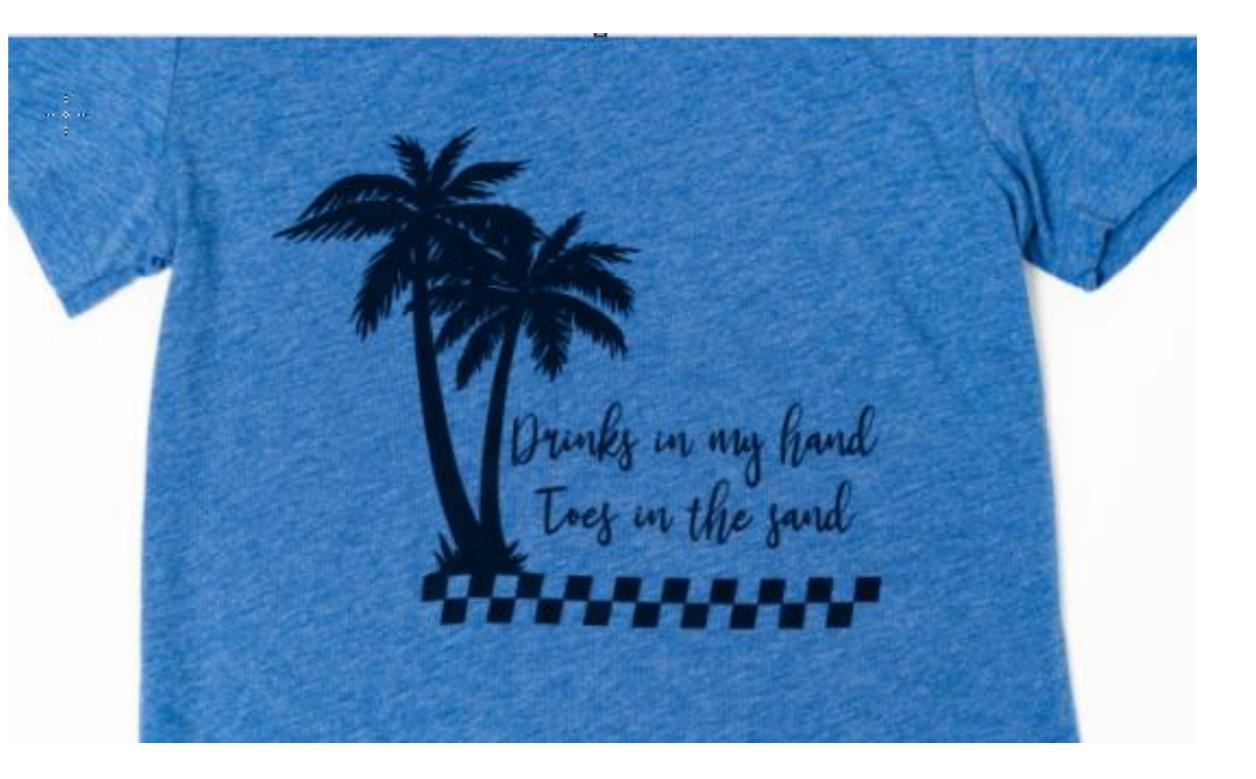

## Beverage Enjoyment

- Drink pouches are available from Amazon
- Fill with "drinking shirt"