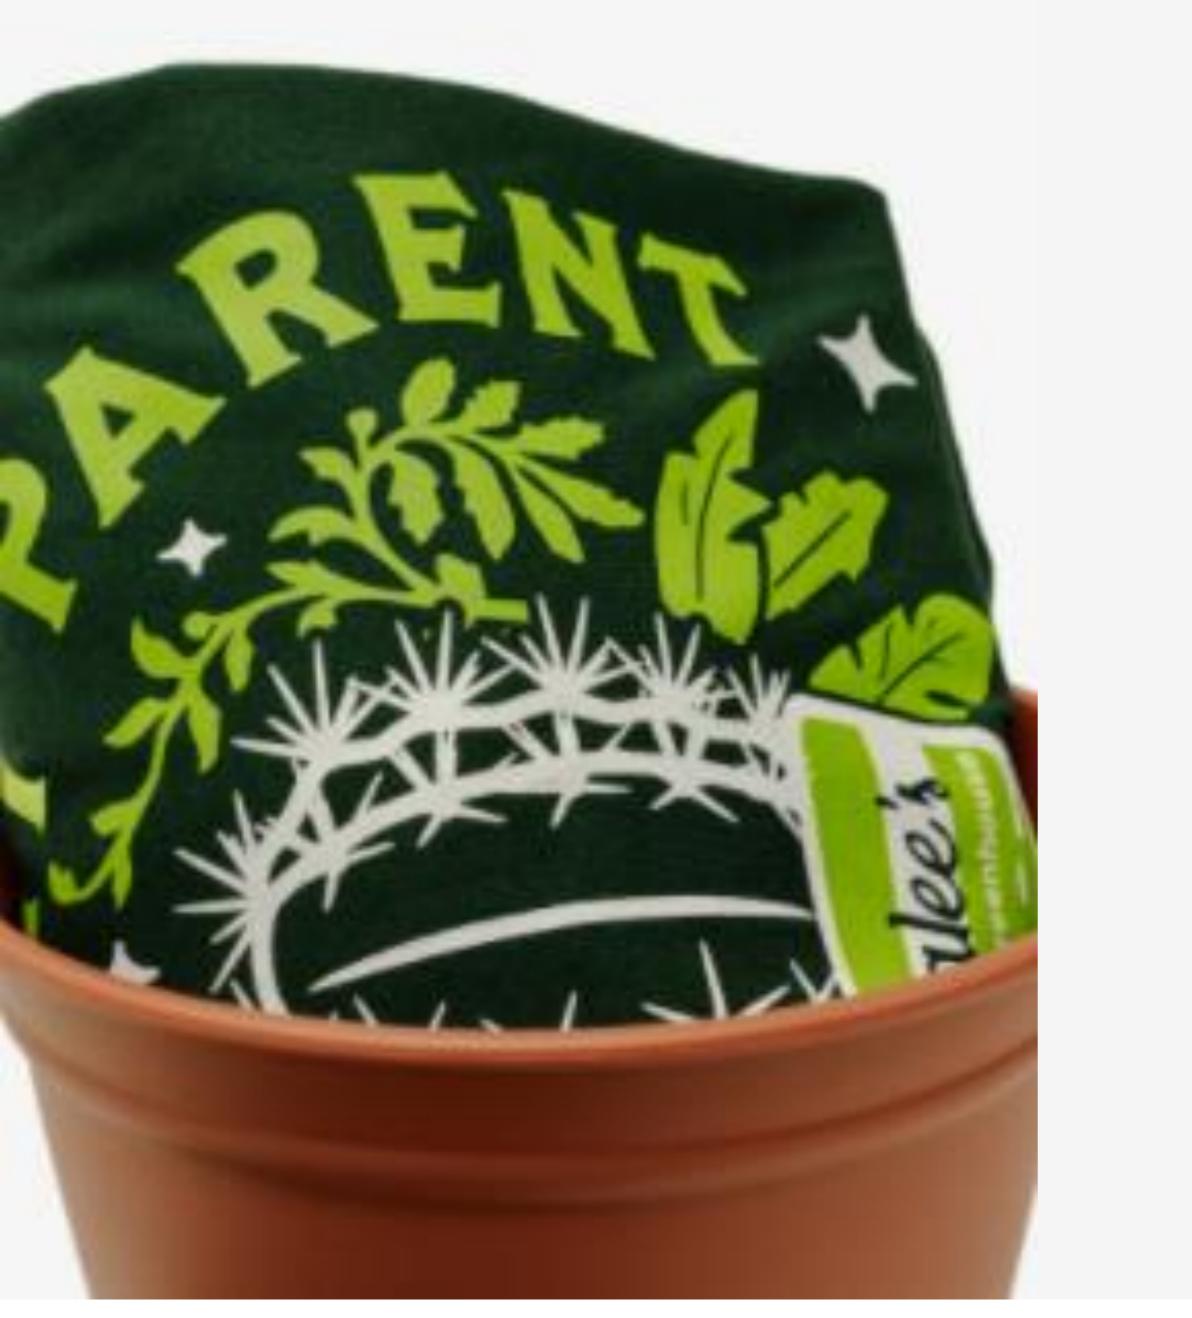

#### Planted T-Shirt

- Includes t-shirt, plant or seeds and planter
- Usable packaging
- Full line of gardening options for your shirts