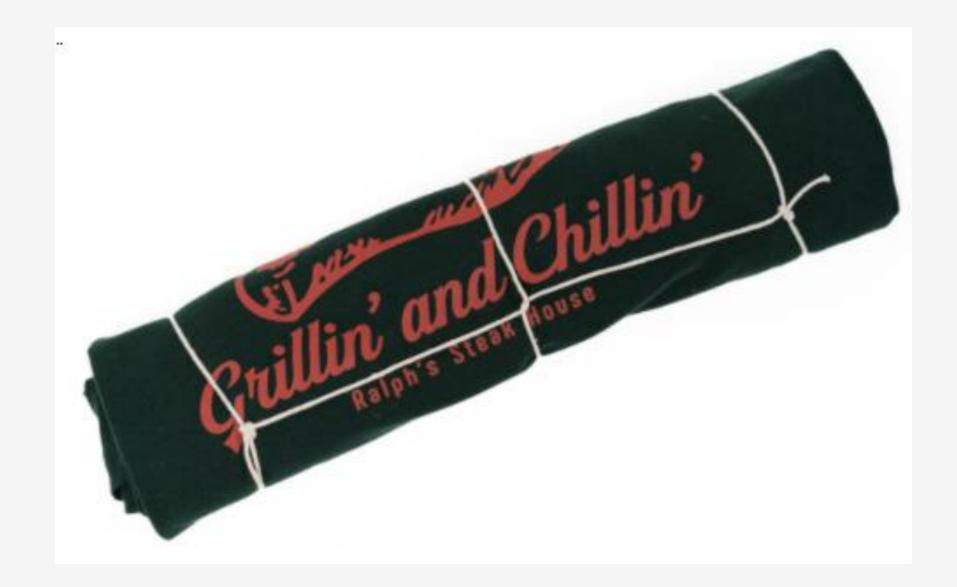

#### Grill Ready

- Truss the shirt like a tenderloin
- Include Grill themed shirt
- Perfect for Father's Day!