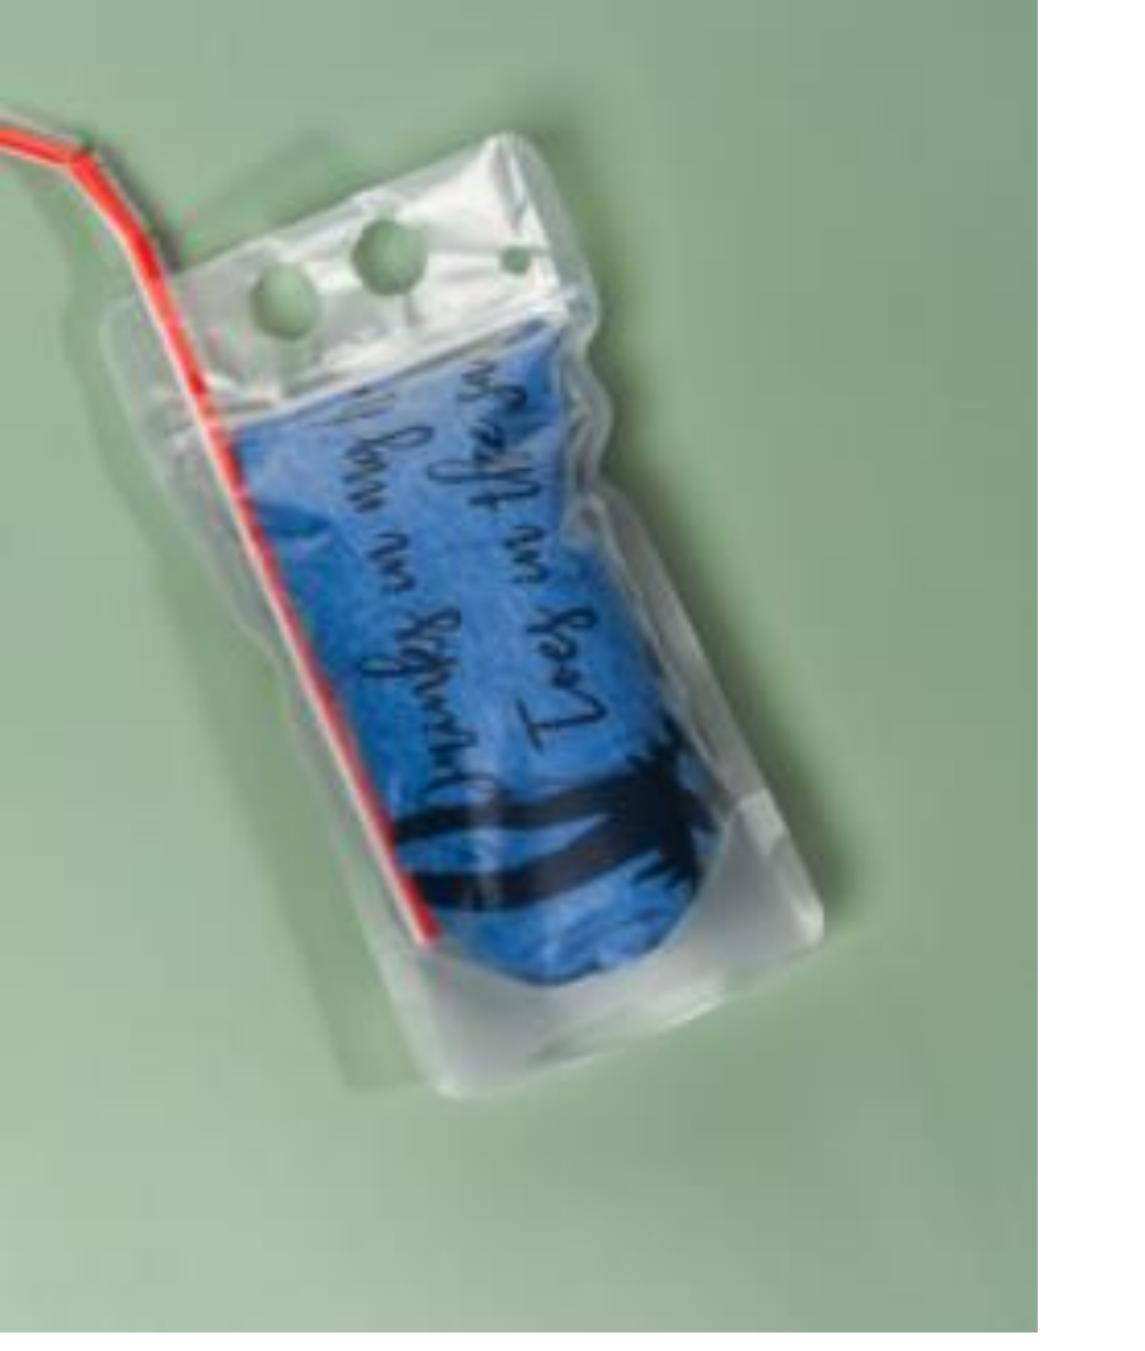

## Beverage Enjoyment

- Drink pouches are available from Amazon
- Fill with "drinking shirt"