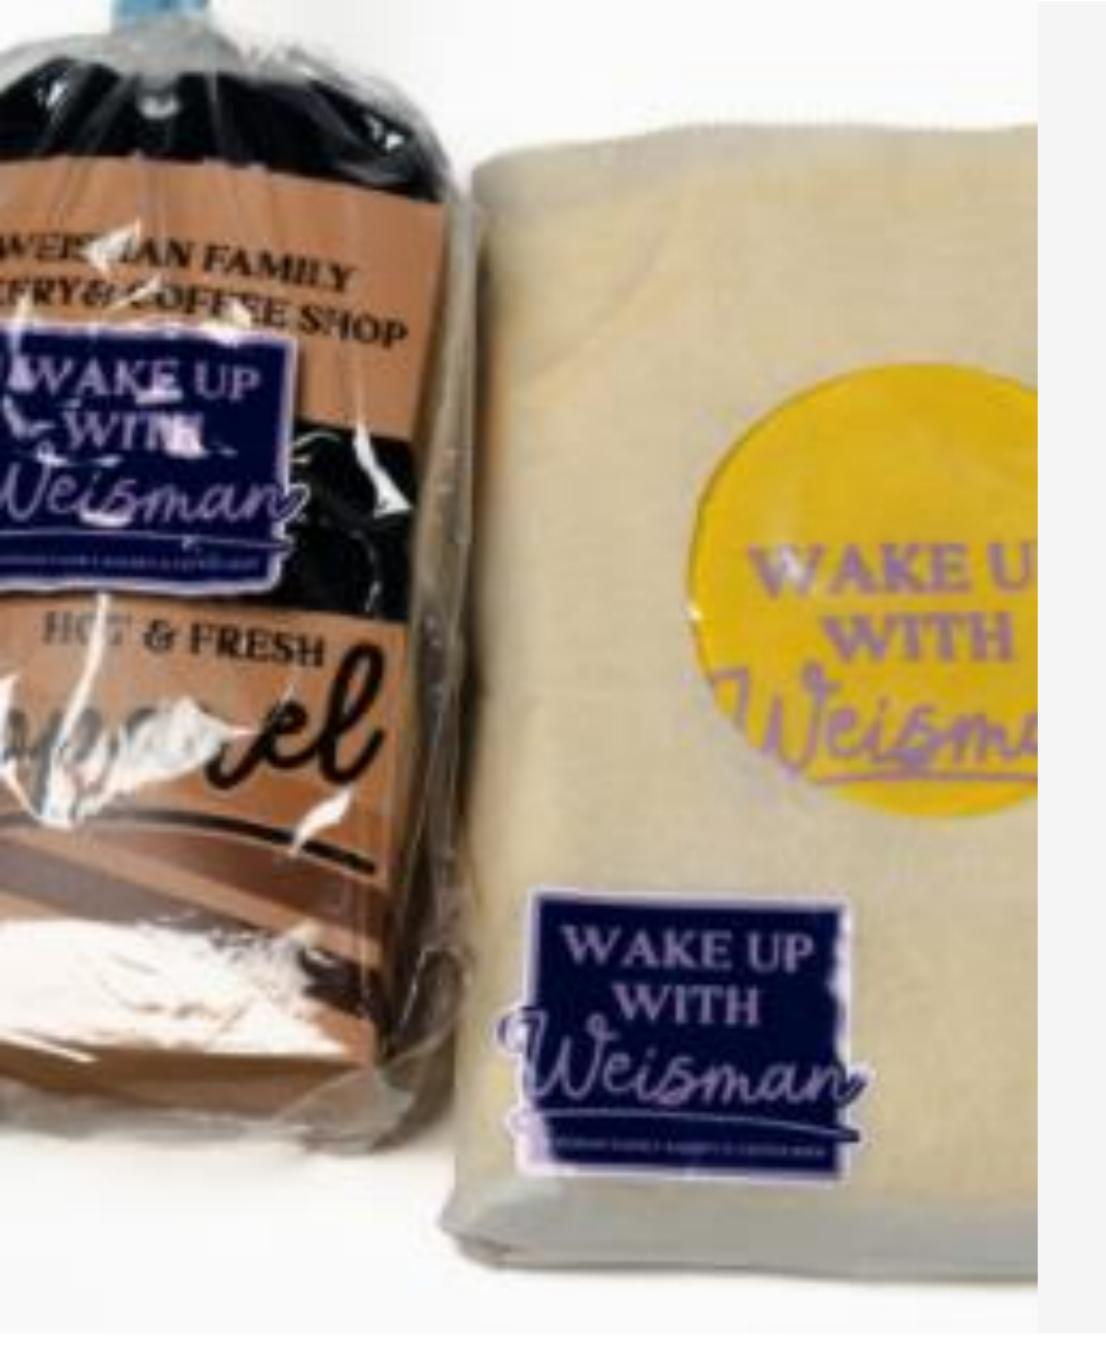

#### Your Morning Brew

- Coffee roasting bag available on Amazon
- Bags are printed with Goof Proof on the same sheet as the shirt transfer , demographics)
- Fill with fun coffee inspired t-shirts