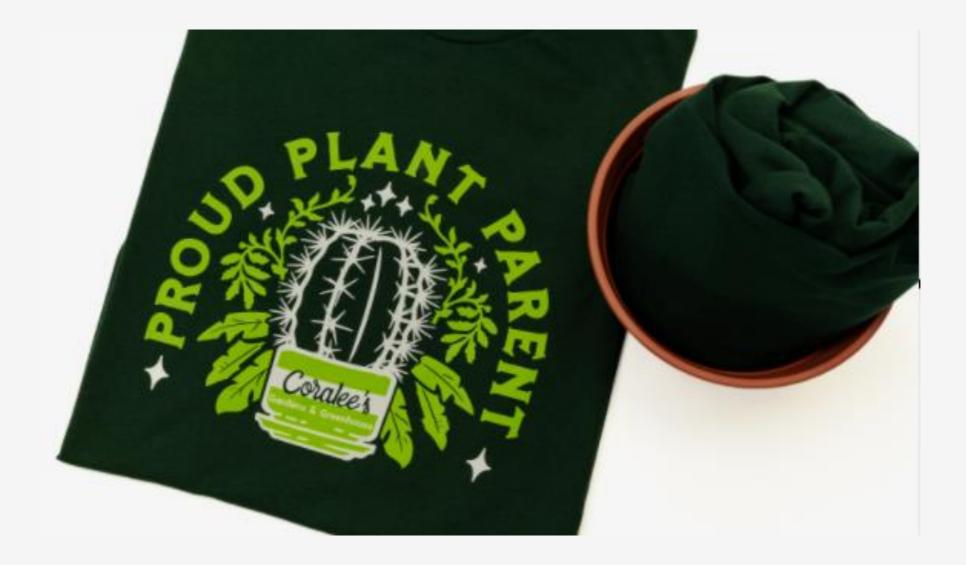

#### Planted T-Shirt

- Includes t-shirt, plant or seeds and planter
- Usable packaging
- Full line of gardening options for your shirts