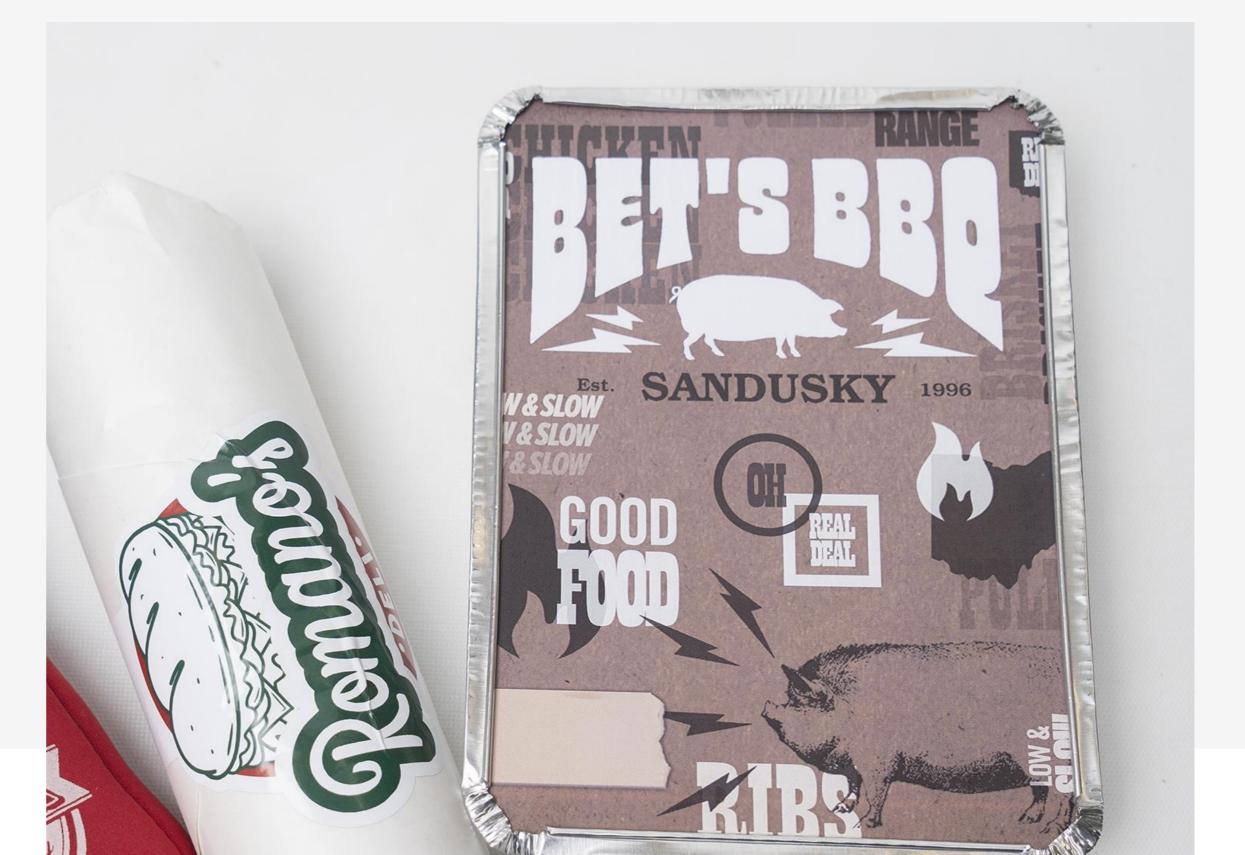

#### Favorite Food

- Wrap in Foil
- Use take out container
- Low cost way to sell trending food shirts