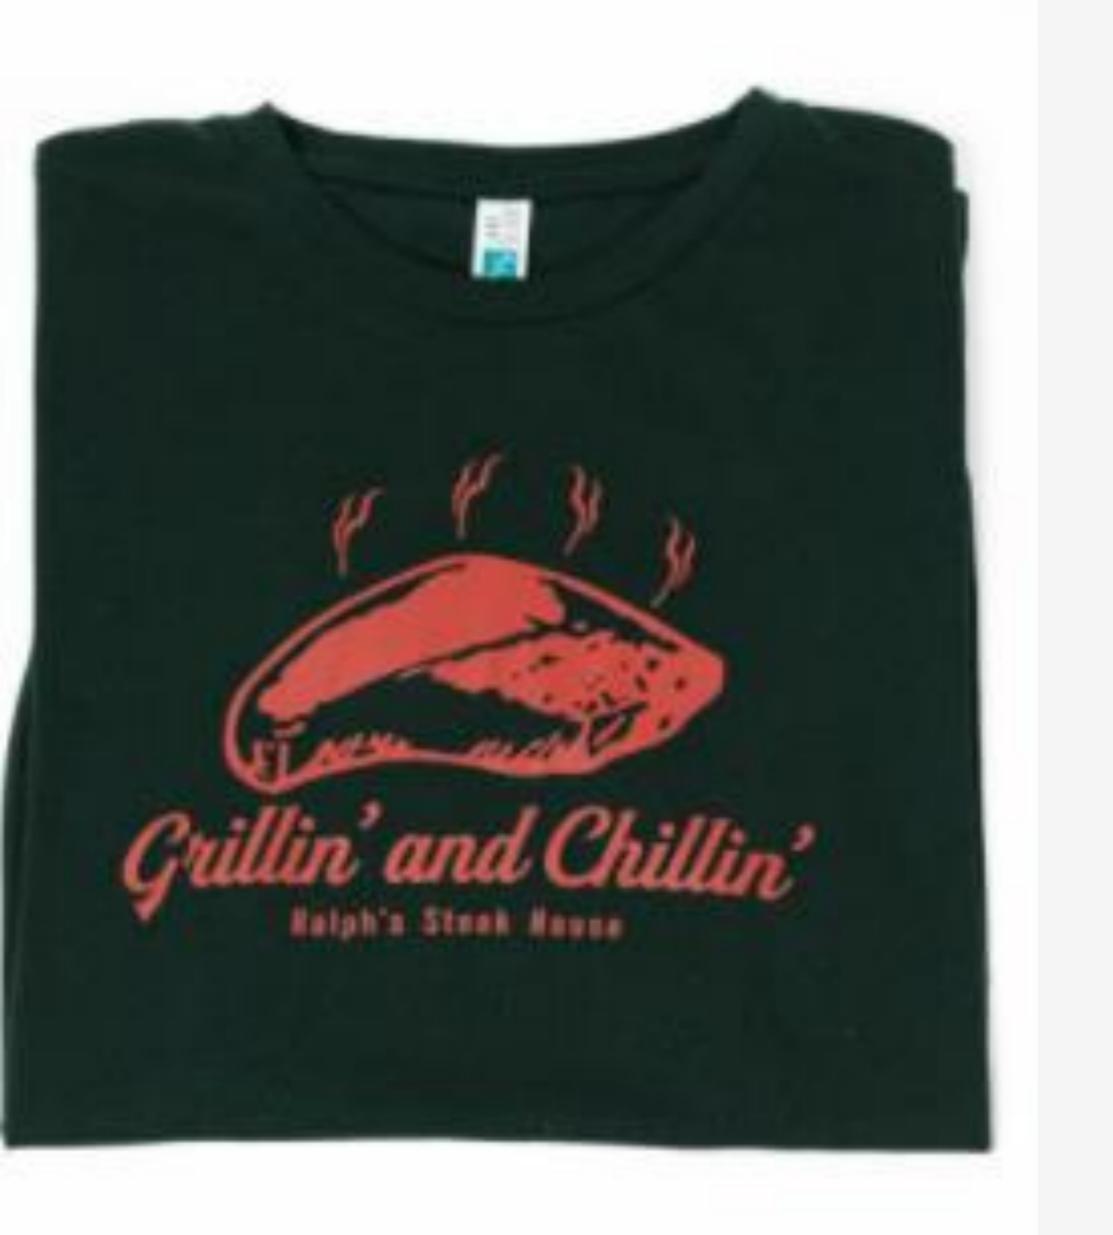

#### Grill Ready

- Truss the shirt like a tenderloin
- Include Grill themed shirt
- Perfect for Father's Day!