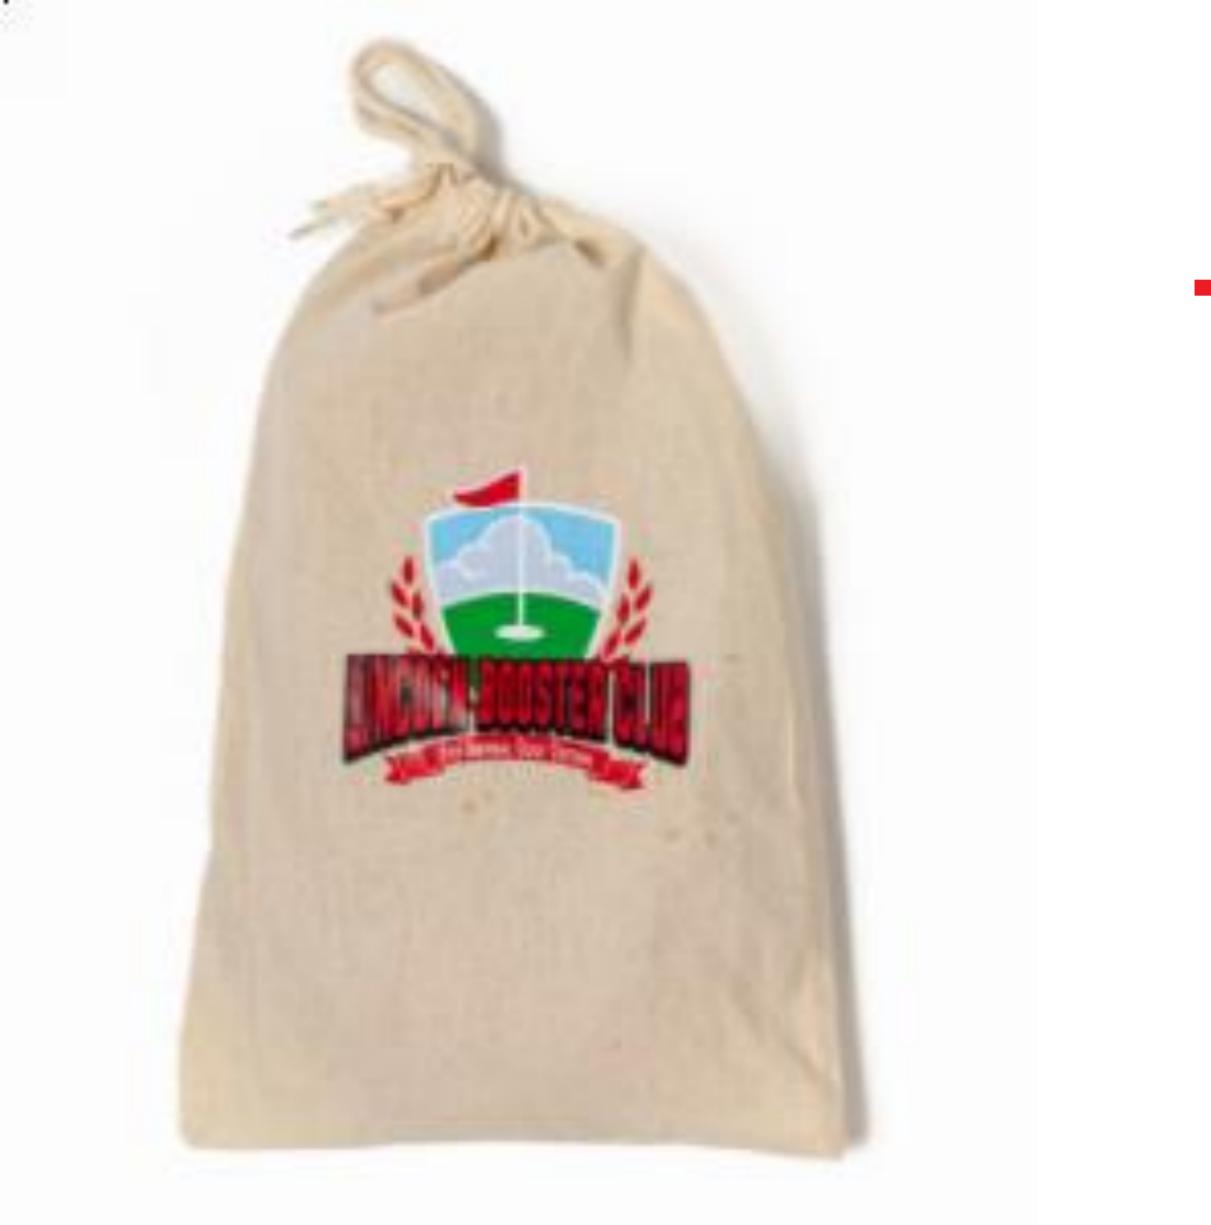

#### Hole in One

- Package in Shoe Bag (sold at Transfer Express Apparel and SanMar
- Bag printed with UltraColor Max (just needed 1 personalized)
- Shirts and towel printed with Goof Proof gang sheet
- Fill with custom Golf themed apparel
  - Golf Shirt
  - Golf towel
  - Bag of tees