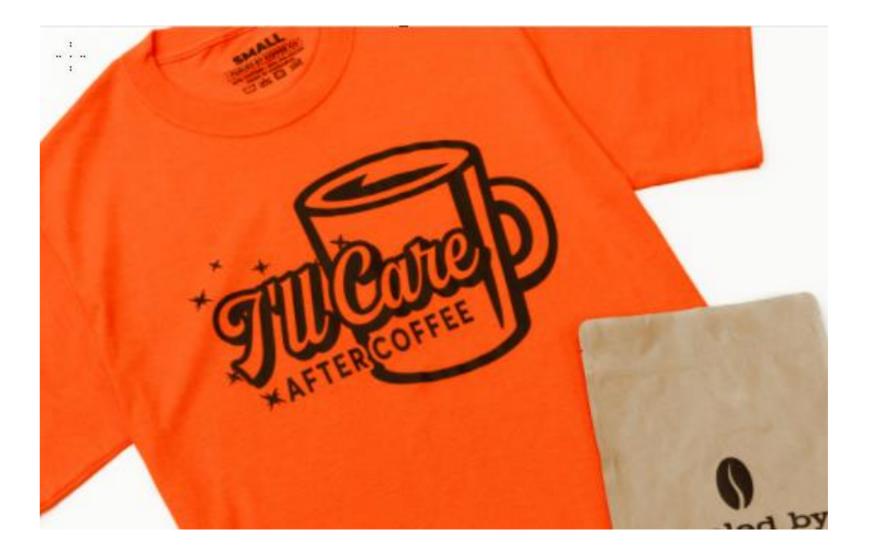

#### Your Morning Brew

- Coffee roasting bag available on Amazon
- Bags are printed with Goof Proof on the same sheet as the shirt transfer , demographics)
- Fill with fun coffee inspired t-shirts