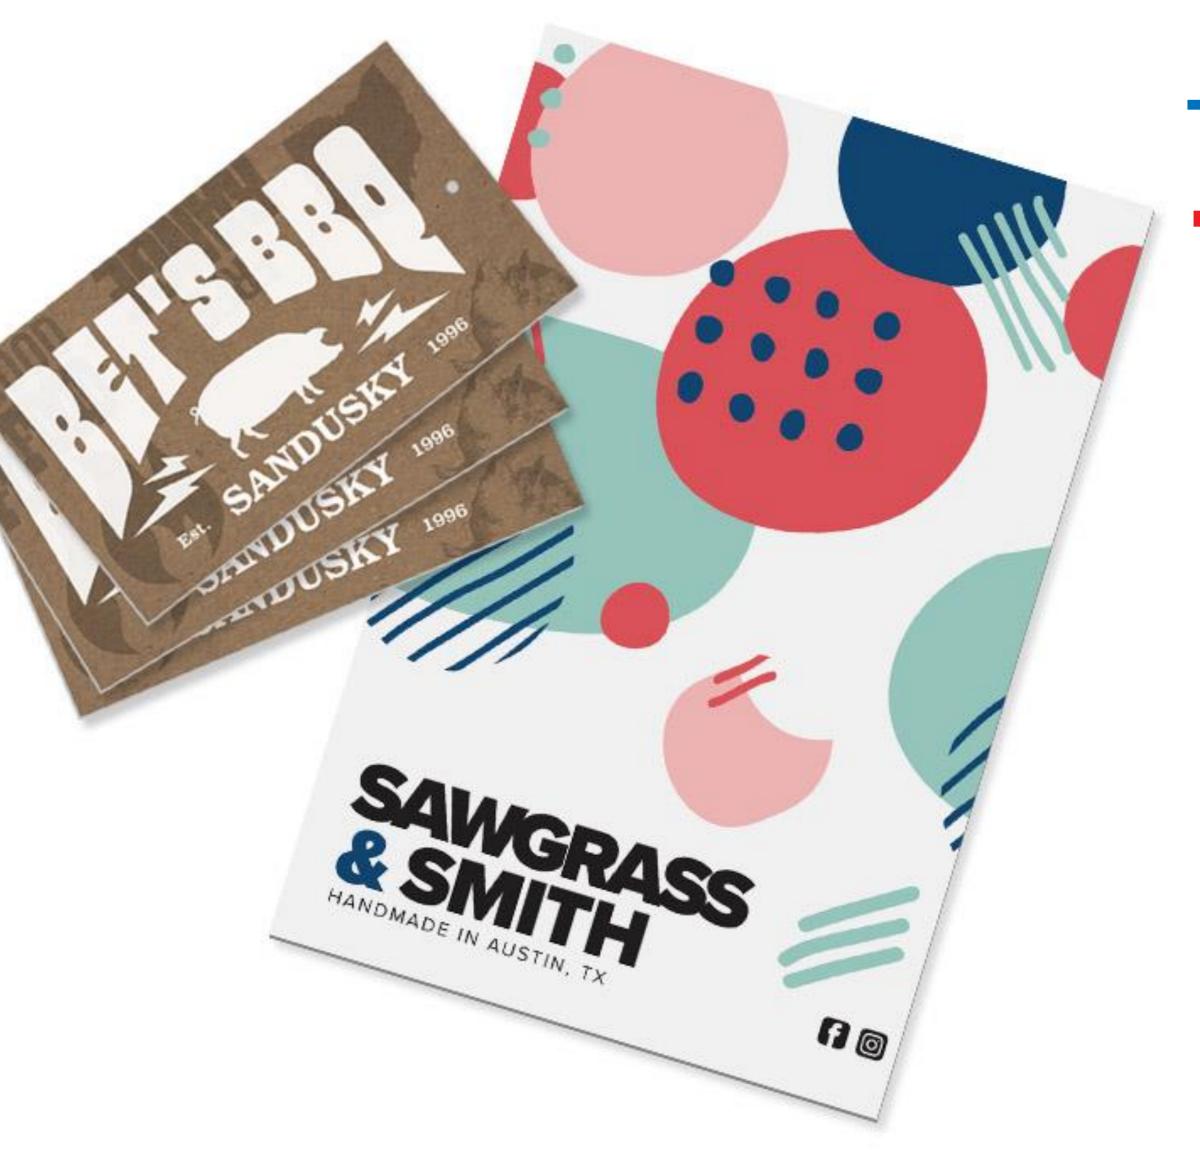

#### The Basics

- Hangtags
  - $9 \times 13 0$ ne or Two T-Shirts
  - 10 x 13 Multiple Tees
  - 12 x 15.5 Fleece / Sweaters
- Postcards
  - Marketing Potential
  - Referral Cards
  - Discount Codes
  - Social Networks