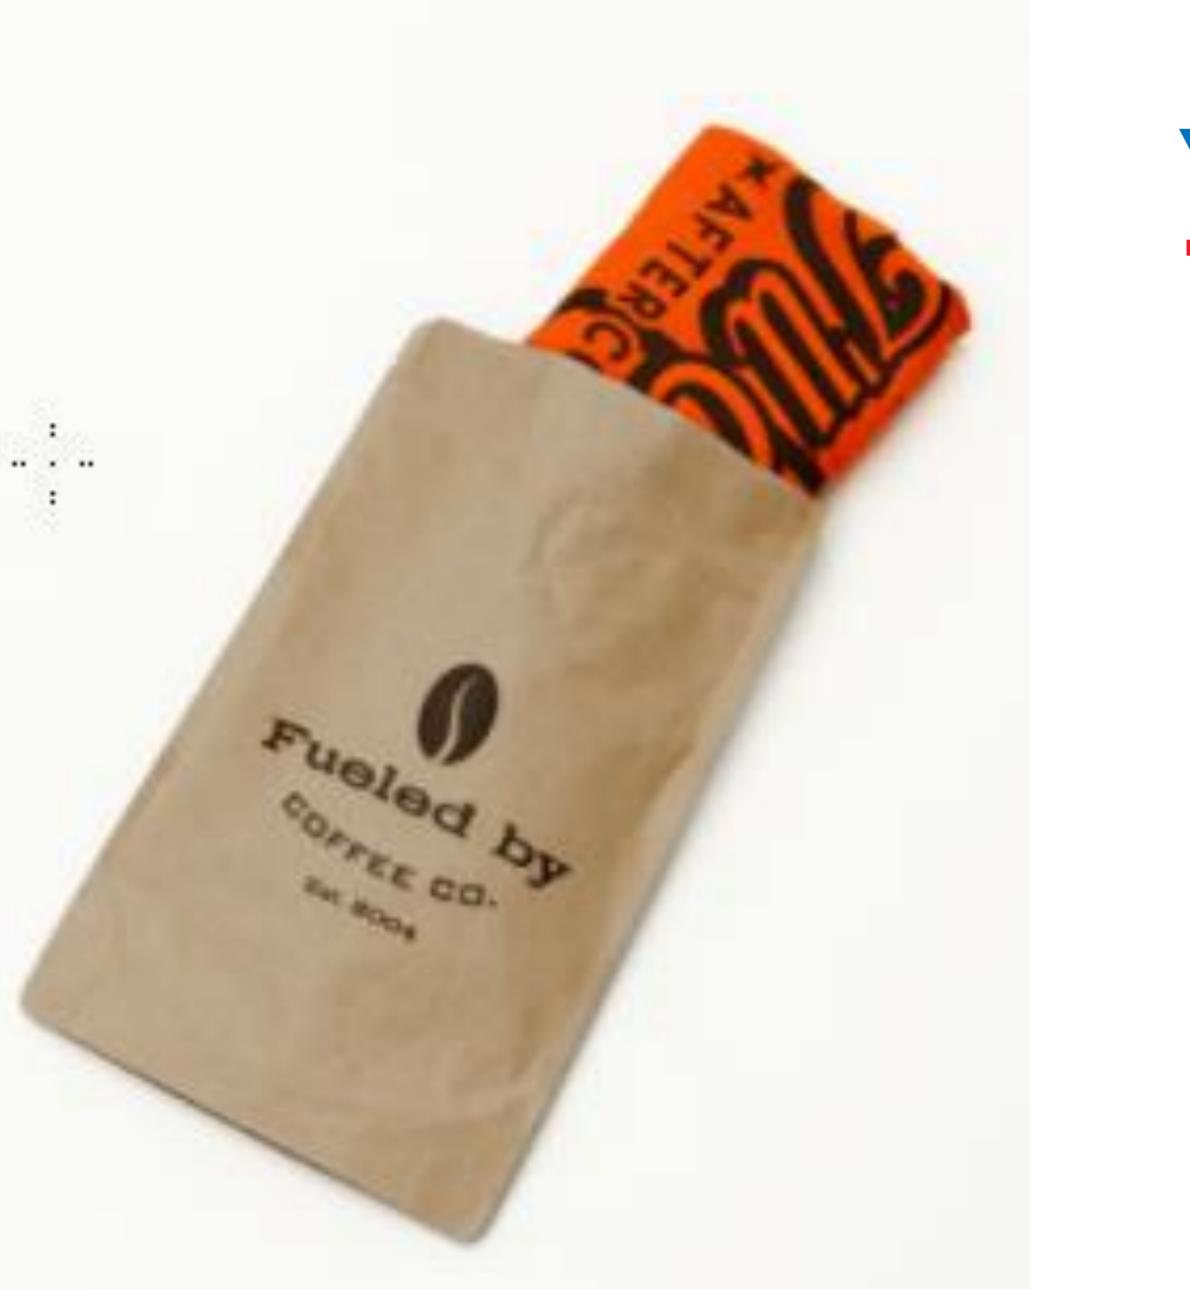

#### Your Morning Brew

- Coffee roasting bag available on Amazon
- Bags are printed with Goof Proof on the same sheet as the shirt transfer , demographics)
- Fill with fun coffee inspired t-shirts