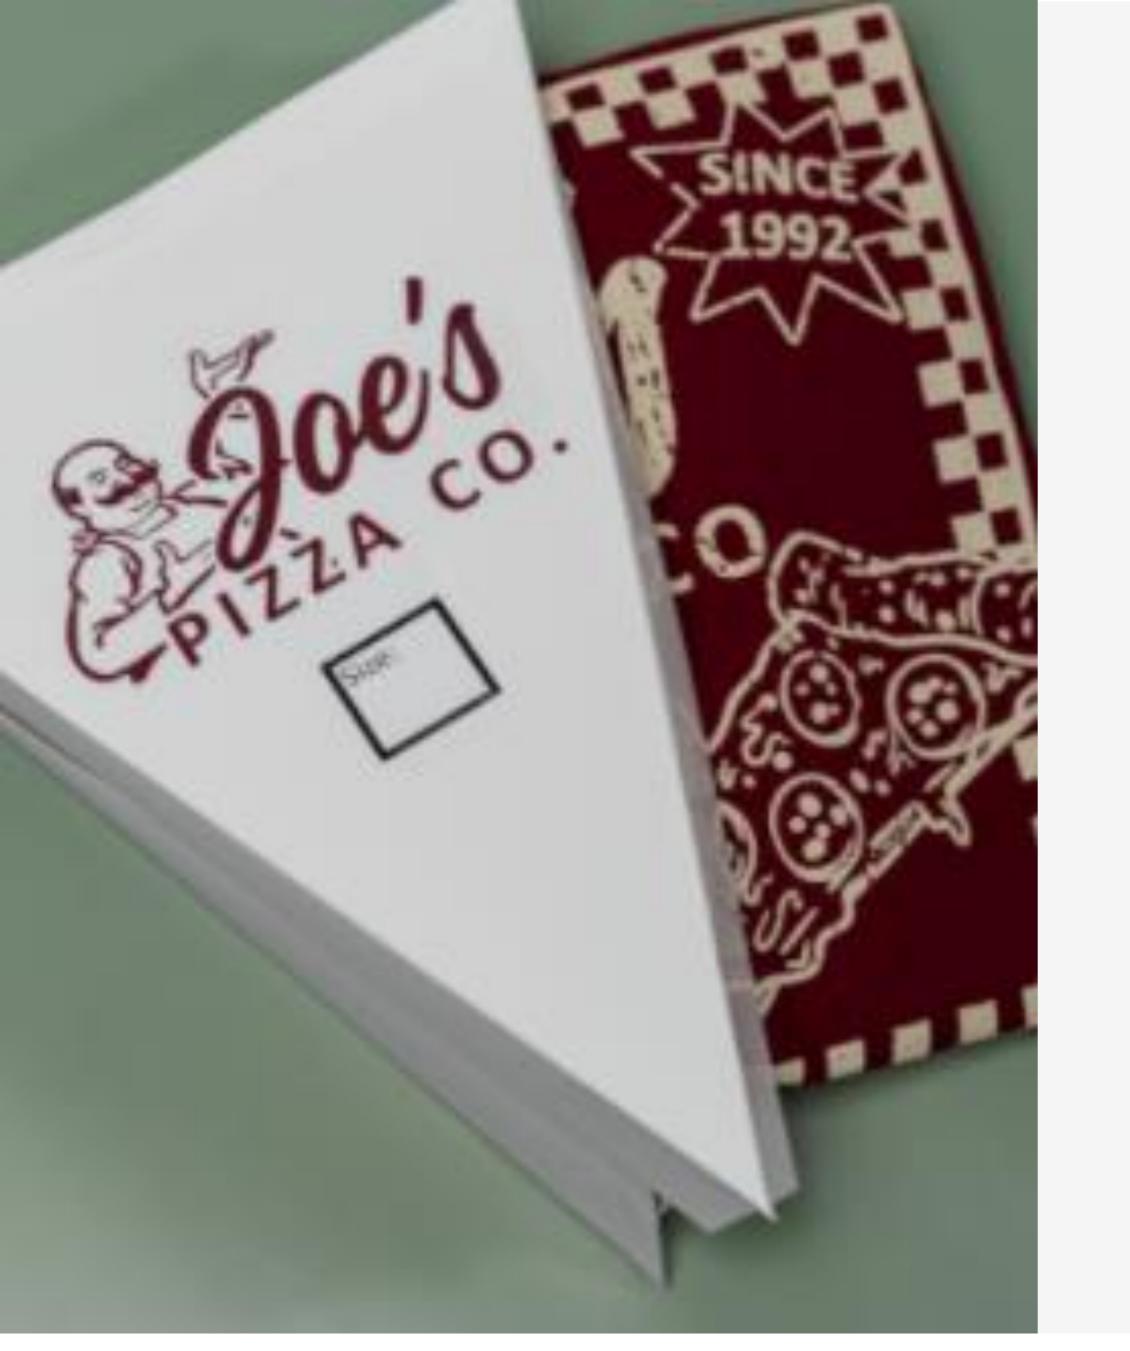

#### Pizza Slice

- Use Single Slice Pizza boxes for packaging
- Print box with custom transfer or sticker
- Merch for a popular pizza pie or fun pizza themed saying