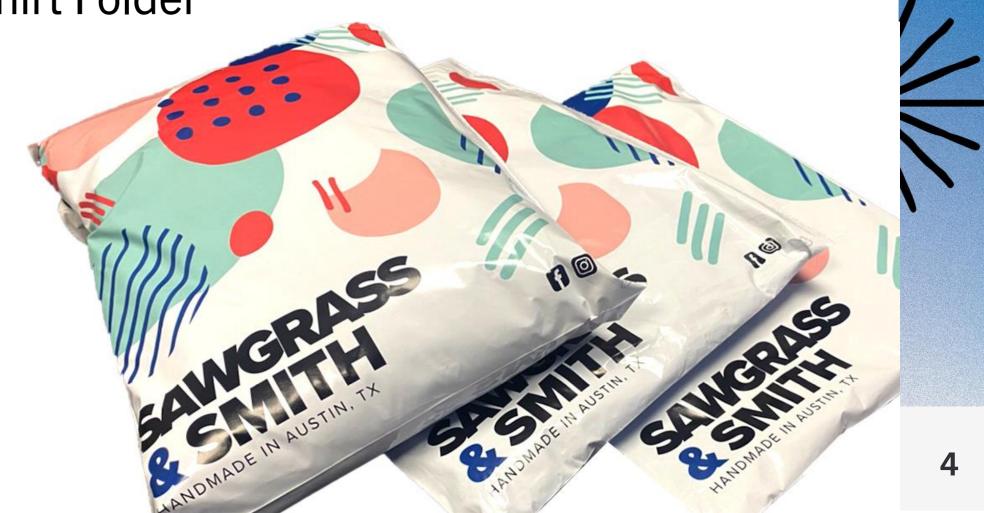

#### The Basics

- Standard & Printed Polybags
  - 9 x 13 One or Two T-Shirts
  - 10 x 13 Multiple Tees
  - 12 x 15.5 Fleece / Sweaters
- Folding Made Easy
  - DIY T-Shirt Folder