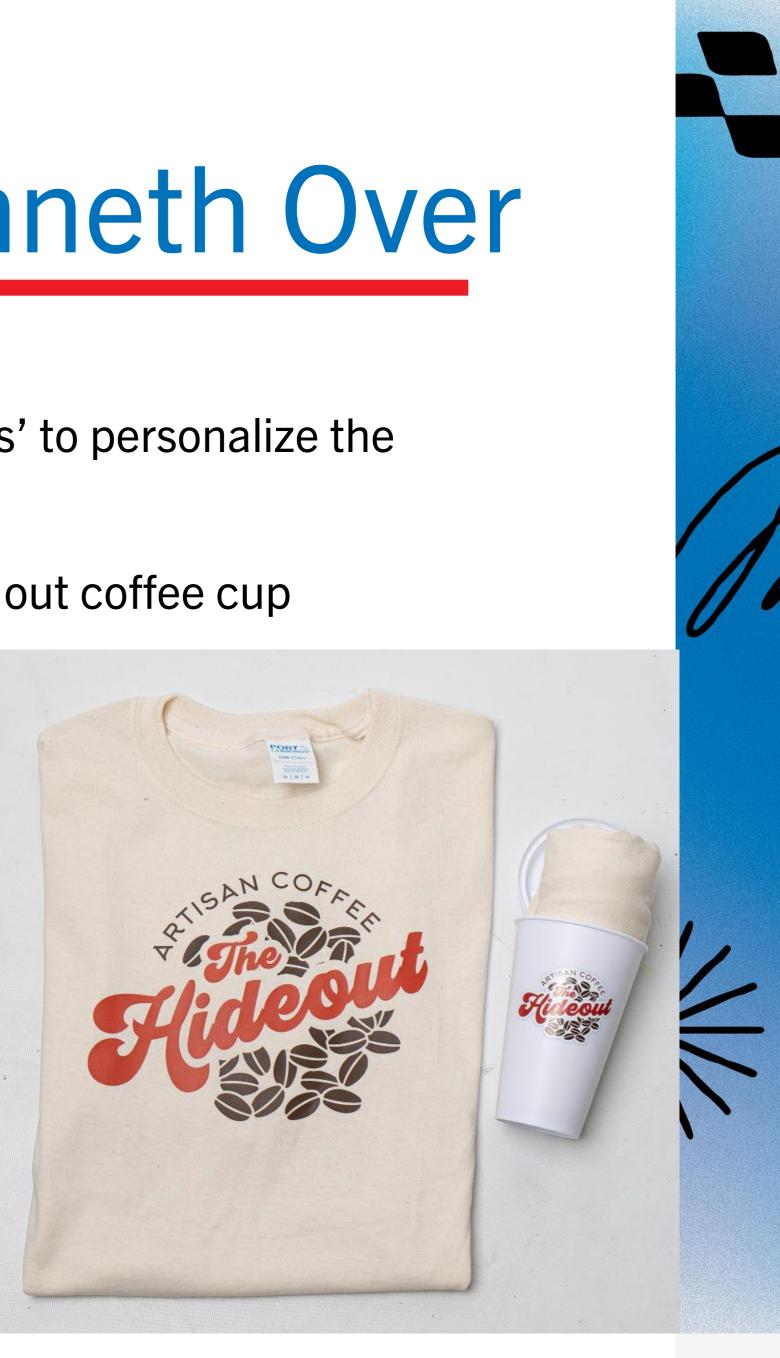

#### My Cup Runneth Over

- Fill tumbler with a shirt
- Use patches from Stahls' to personalize the tumbler
- You could also use take out coffee cup

14