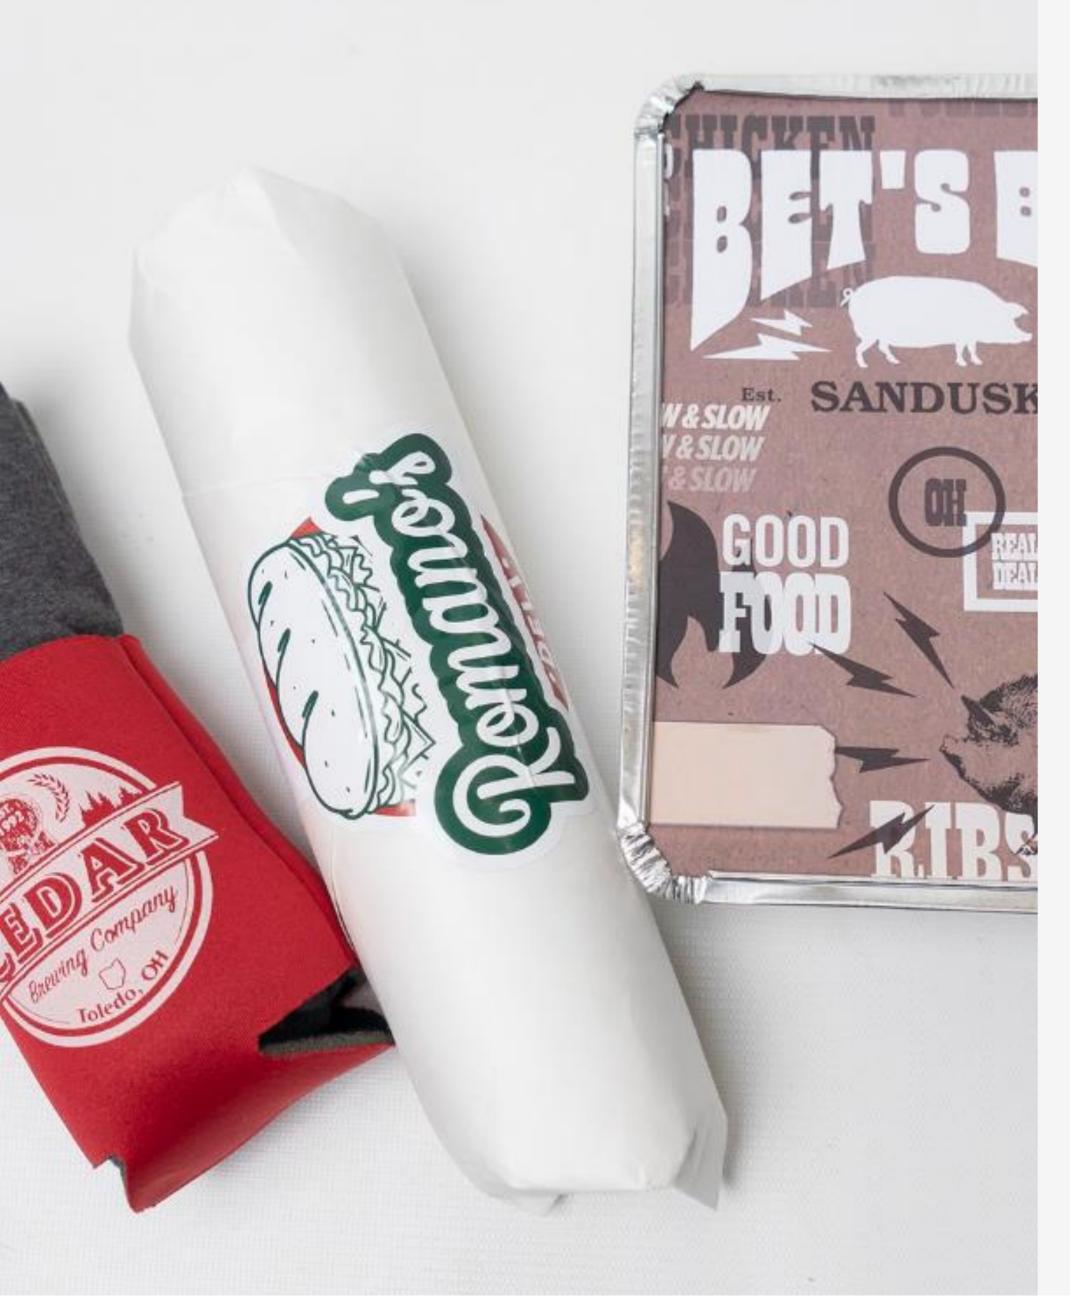

#### Favorite Food

- Wrap in Foil
- Use take out container
- Low cost way to sell trending food shirts