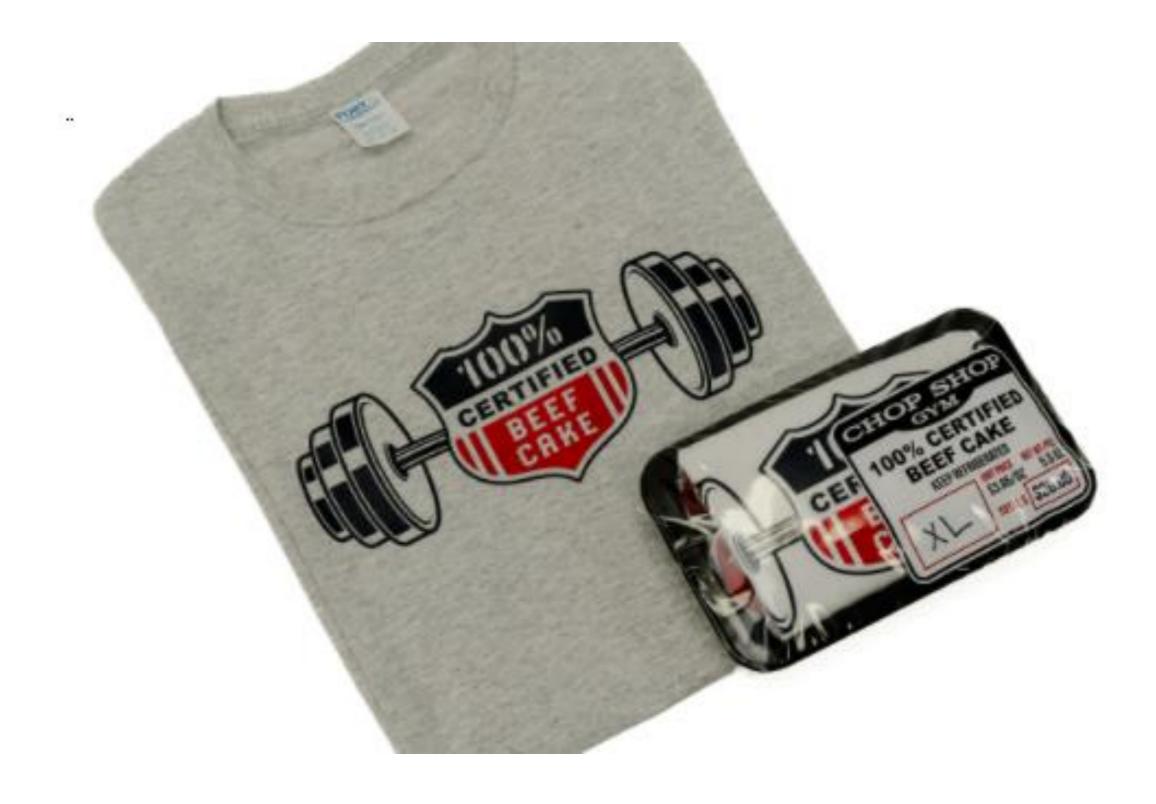

## Profit by the Pound

- Meat tray with plastic wrap
- Workout style shirt or Gym audience