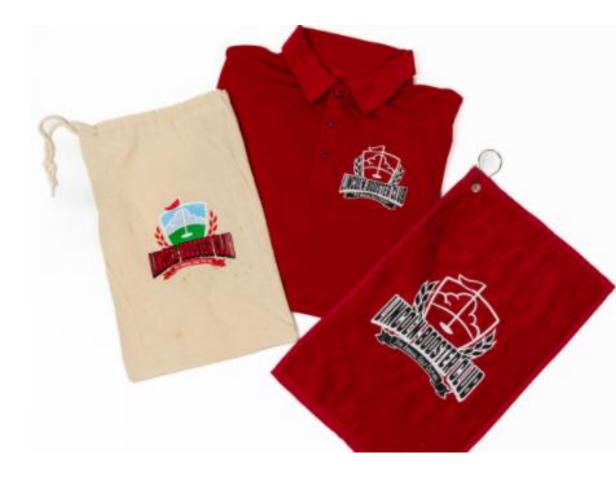

#### Hole in One

- Package in Shoe Bag (sold at Transfer Express Apparel and SanMar
- Bag printed with UltraColor Max (just needed 1 personalized)
- Shirts and towel printed with Goof Proof gang sheet
- Fill with custom Golf themed apparel
  - Golf Shirt
  - Golf towel
  - Bag of tees