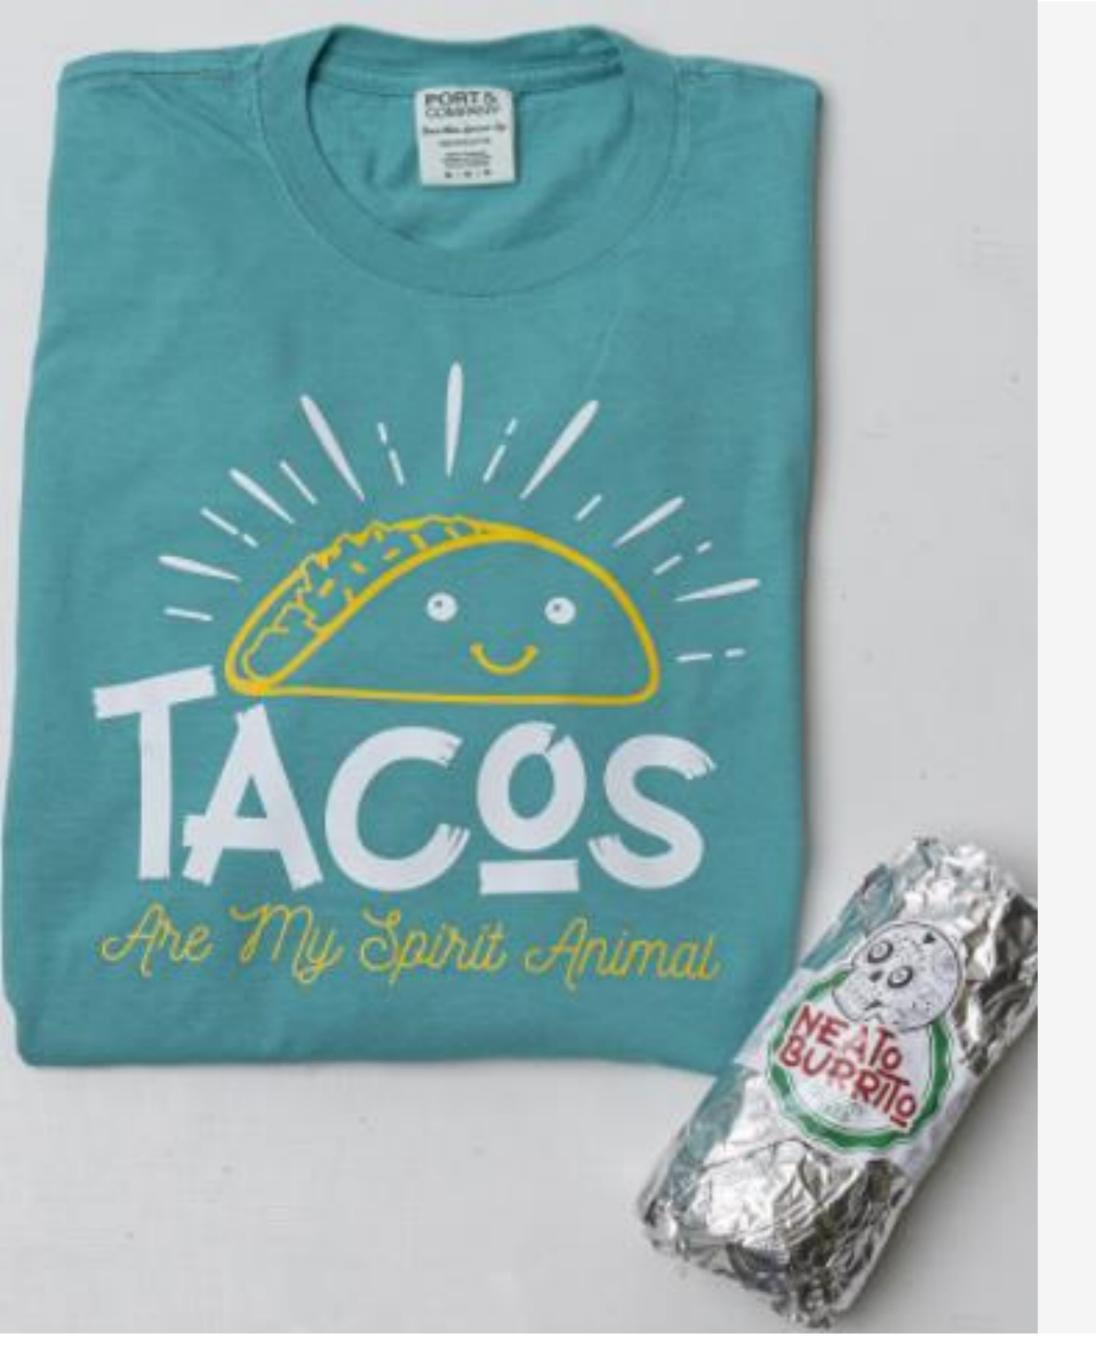

#### Favorite Food

- Wrap in Foil
- Use take out container
- Low cost way to sell trending food shirts