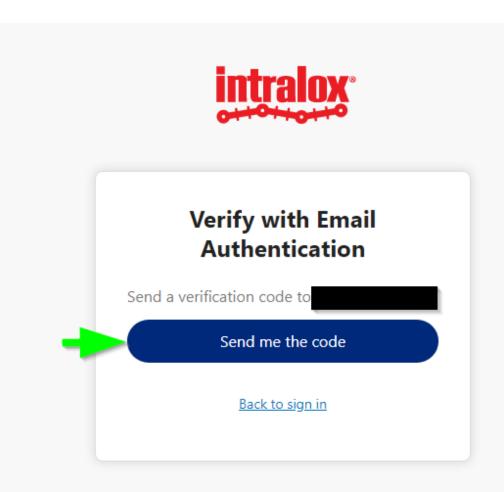

## **Supplier Data Exchange Portal**

Quick Reference Guide

Product Lifecycle Management Team

You will receive an activation email from no-reply@intralox.com

Select "Activate Account".

Select "send me the code" when prompted for MFA.

Code will be sent to the same email account that you received the activation notice.

Enter the code sent to your email.

Select "Verify".

Create a new password for your account.

Finalize account creation by selecting "Create My Account".