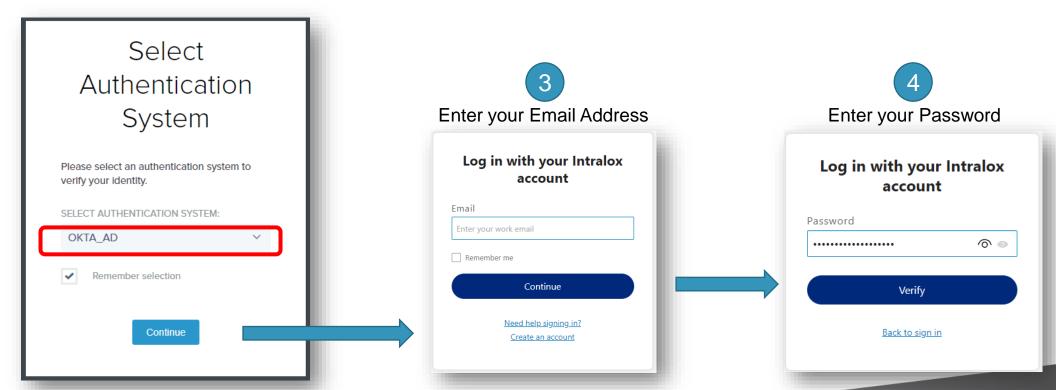

## Login to the Supplier Data Exchange Portal

- URL→ <a href="https://intralox-prod.cloud.thingworx.com/Thingworx/Runtime/index.html?mashup=SupplierPortalDashboardMashup">https://intralox-prod.cloud.thingworx.com/Thingworx/Runtime/index.html?mashup=SupplierPortalDashboardMashup</a>
- Select **OKTA\_AD** as the Authentication System option