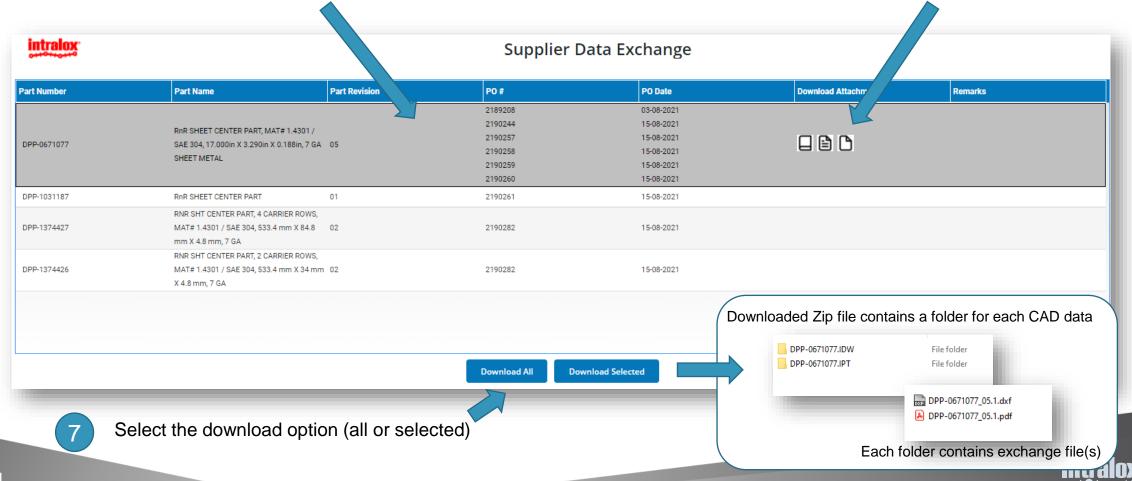

### **Download Exchange Data**

Select the row(s) (Hold CTRL + select rows to multi select) or select file individually by selecting an icon.