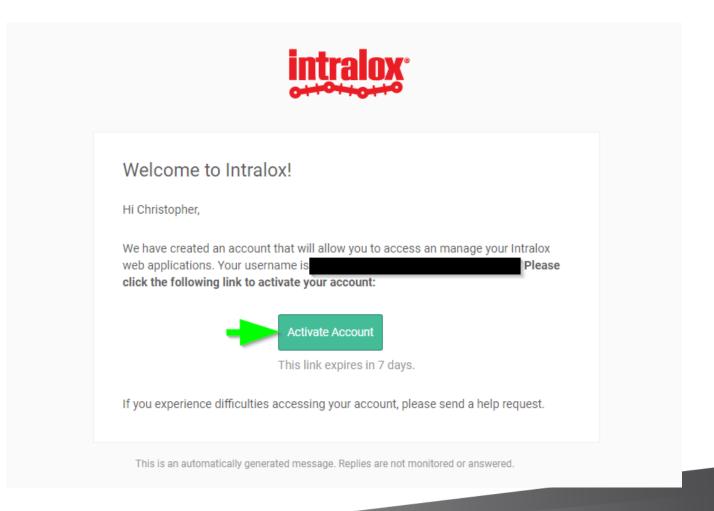

## **Supplier Data Exchange Portal**

Quick Reference Guide

Product Lifecycle Management Team

You will receive an activation email from no-reply@intralox.com

Select "Activate Account".

Select "send me the code" when prompted for MFA.