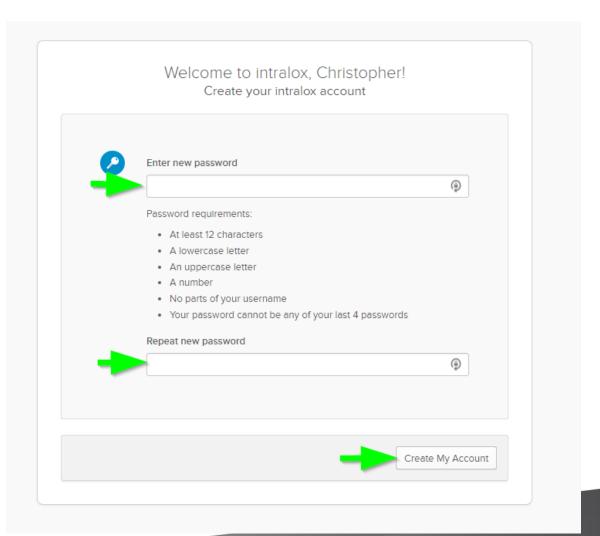

Code will be sent to the same email account that you received the activation notice.

Enter the code sent to your email.

Select "Verify".

Create a new password for your account.

Finalize account creation by selecting "Create My Account".