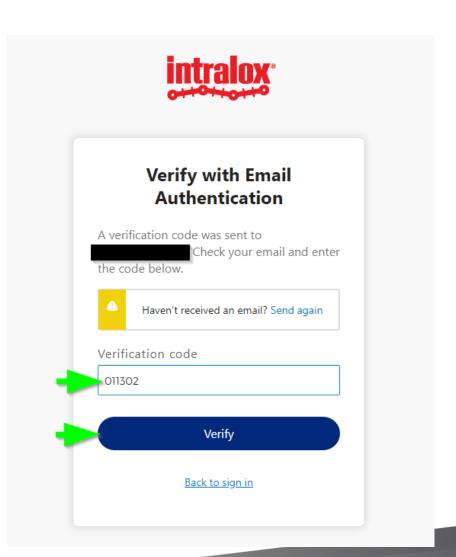

Code will be sent to the same email account that you received the activation notice.

Enter the code sent to your email.

Select "Verify".

Create a new password for your account.

Finalize account creation by selecting "Create My Account".