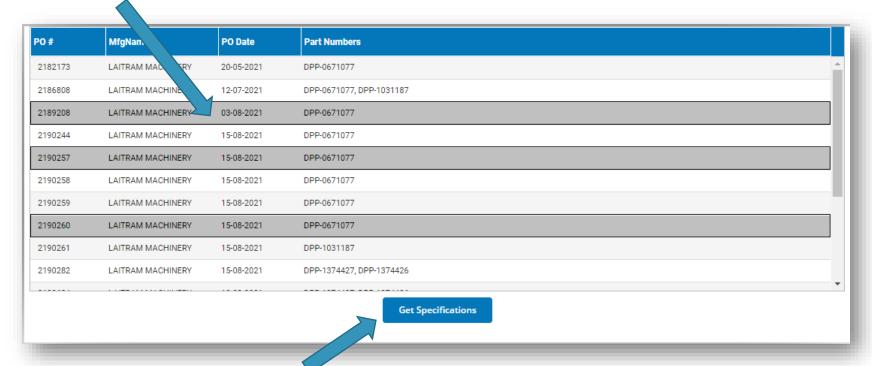

## Select Opened PO(s)

Select the PO by clicking on the row. (SHIFT + select rows to multi select)

6 Click on the **Get Specifications** button to access the PO's related data