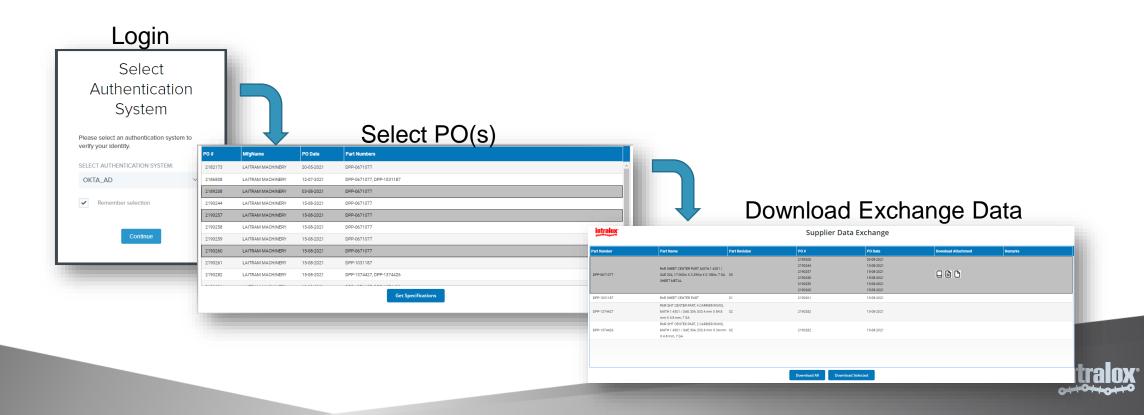

## Supplier Data Exchange Overall Process

### **Overall Process**

- 1. Log into the Supplier Data Exchange Portal
- 2. Select the opened PO(s)
- 3. Download CAD information (ie PDF, STP and/or DXF)

## Login to the Supplier Data Exchange Portal

- URL→ <a href="https://intralox-prod.cloud.thingworx.com/Thingworx/Runtime/index.html?mashup=SupplierPortalDashboardMashup">https://intralox-prod.cloud.thingworx.com/Thingworx/Runtime/index.html?mashup=SupplierPortalDashboardMashup</a>
- Select **OKTA\_AD** as the Authentication System option

## Select Opened PO(s)

Select the PO by clicking on the row. (SHIFT + select rows to multi select)

6 Click on the **Get Specifications** button to access the PO's related data

### **Download Exchange Data**

Select the row(s) (Hold CTRL + select rows to multi select) or select file individually by selecting an icon.